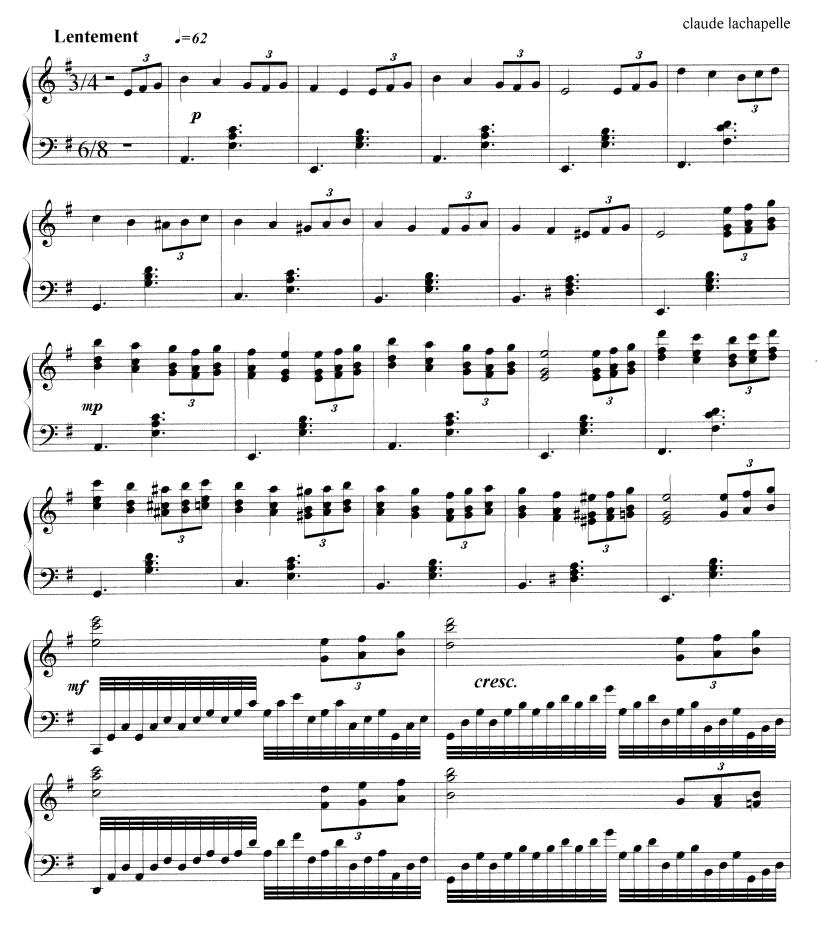

|
|----------------|----------------------------------------------------------------------------|
| Associate:     | SOCAN - IPI code of the artist : 208305794                                 |
| Artist page :  | https://www.free-scores.com/Download-PDF-Sheet-Music-claude-lachapelle.htm |

### About the piece



Title:Bagatelle no:3 [Pièce lente]Composer:LACHAPELLE, CLAUDEArranger:LACHAPELLE, CLAUDECopyright:Copyright © LACHAPELLE, CLAUDEPublisher:LACHAPELLE, CLAUDEInstrumentation:Piano soloStyle:Classical

### CLAUDE LACHAPELLE on free-scores.com



listen to the audio

- share your interpretation
  comment
- pay the licence
- contact the artist

Prohibited distribution on other website.

# **Bagatelle no 3**

(Pièce lente)



Copyright (c) 2008















3













4