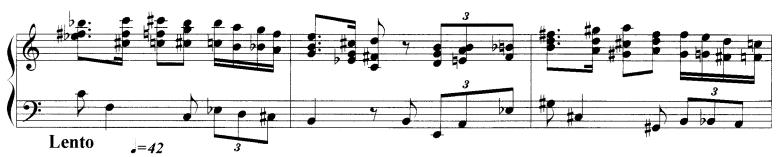

## About the piece

| Title:                      | Rêverie no:2                   |  |
|-----------------------------|--------------------------------|--|
| Composer:                   | LACHAPELLE, CLAUDE             |  |
| Arranger:                   | LACHAPELLE, CLAUDE             |  |
| Copyright:                  | Copyright © LACHAPELLE, CLAUDE |  |
| Publisher:                  | LACHAPELLE, CLAUDE             |  |
| Instrumentation: Piano solo |                                |  |
| Style:                      | Early 20th century             |  |
| Comment:                    | Challenge: Play in 2 minutes   |  |
|                             |                                |  |

## CLAUDE LACHAPELLE on free-scores.com

listen to the audio
 share your interpretation
 comment

- comment
  pay the licence
- contact the artist

Prohibited distribution on other website.

Rêverie no:2

(Défi: Jouez en 2 minutes - Challenge: Play in 2 minutes)