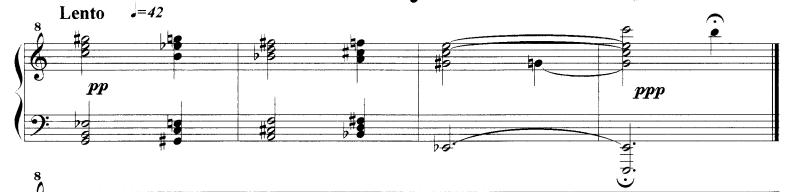

## About the piece

| Title:                      | Rêverie no:2                   |  |
|-----------------------------|--------------------------------|--|
| Composer:                   | LACHAPELLE, CLAUDE             |  |
| Arranger:                   | LACHAPELLE, CLAUDE             |  |
| Copyright:                  | Copyright © LACHAPELLE, CLAUDE |  |
| Publisher:                  | LACHAPELLE, CLAUDE             |  |
| Instrumentation: Piano solo |                                |  |
| Style:                      | Early 20th century             |  |
| Comment:                    | Challenge: Play in 2 minutes   |  |
|                             |                                |  |

## CLAUDE LACHAPELLE on free-scores.com

listen to the audio
 share your interpretation
 comment

- comment
  pay the licence
- contact the artist

Prohibited distribution on other website.

Rêverie no:2

(Défi: Jouez en 2 minutes - Challenge: Play in 2 minutes)