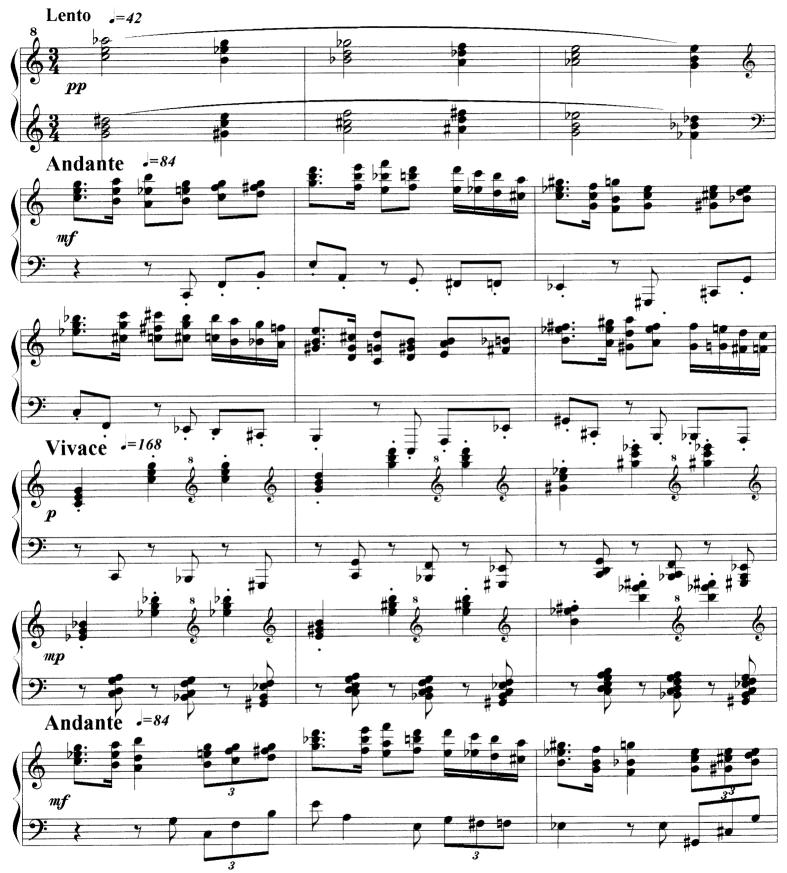

## About the piece

| Title:                      | Rêverie no:2                   |  |
|-----------------------------|--------------------------------|--|
| Composer:                   | LACHAPELLE, CLAUDE             |  |
| Arranger:                   | LACHAPELLE, CLAUDE             |  |
| Copyright:                  | Copyright © LACHAPELLE, CLAUDE |  |
| Publisher:                  | LACHAPELLE, CLAUDE             |  |
| Instrumentation: Piano solo |                                |  |
| Style:                      | Early 20th century             |  |
| Comment:                    | Challenge: Play in 2 minutes   |  |
|                             |                                |  |

## CLAUDE LACHAPELLE on free-scores.com

listen to the audio
 share your interpretation
 comment

- comment
  pay the licence
- contact the artist

Prohibited distribution on other website.

Rêverie no:2

(Défi: Jouez en 2 minutes - Challenge: Play in 2 minutes)