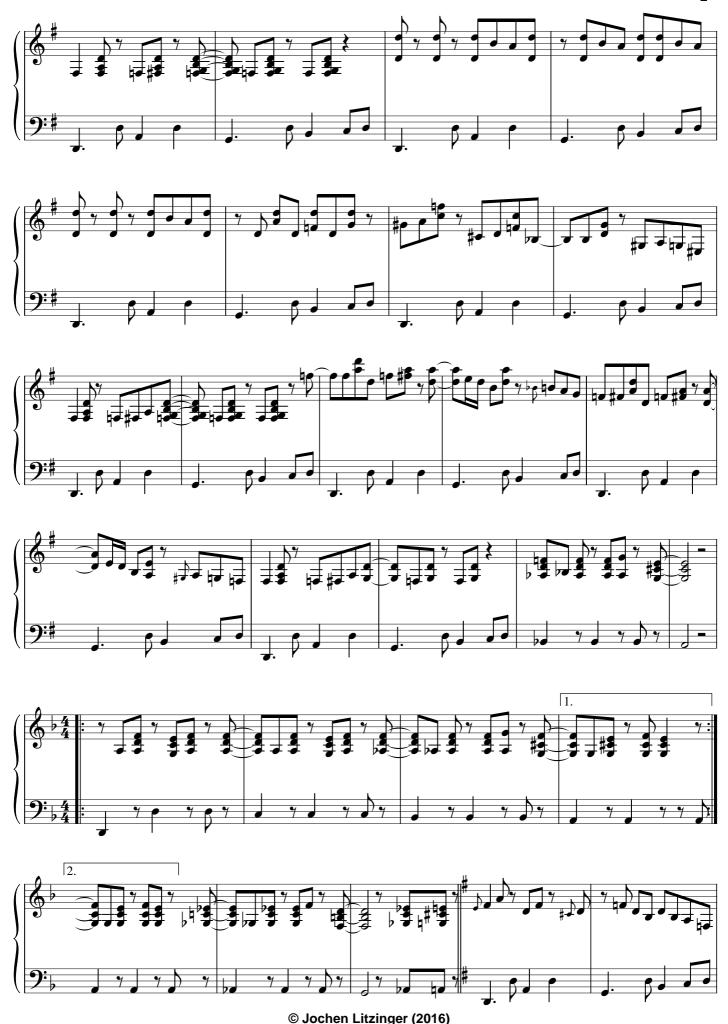

## Piano Groove No. 1

### About the piece

**Title:** Piano Groove No. 1 **Composer:** Litzinger, Jochen

Copyright: Copyright © Jochen Litzinger

Publisher: Litzinger, Jochen

**Instrumentation:** Piano solo **Style:** Blues

**Comment:** Straight Rock Groove with Blues elements

# Groove No. 1

composed by Jochen Litzinger