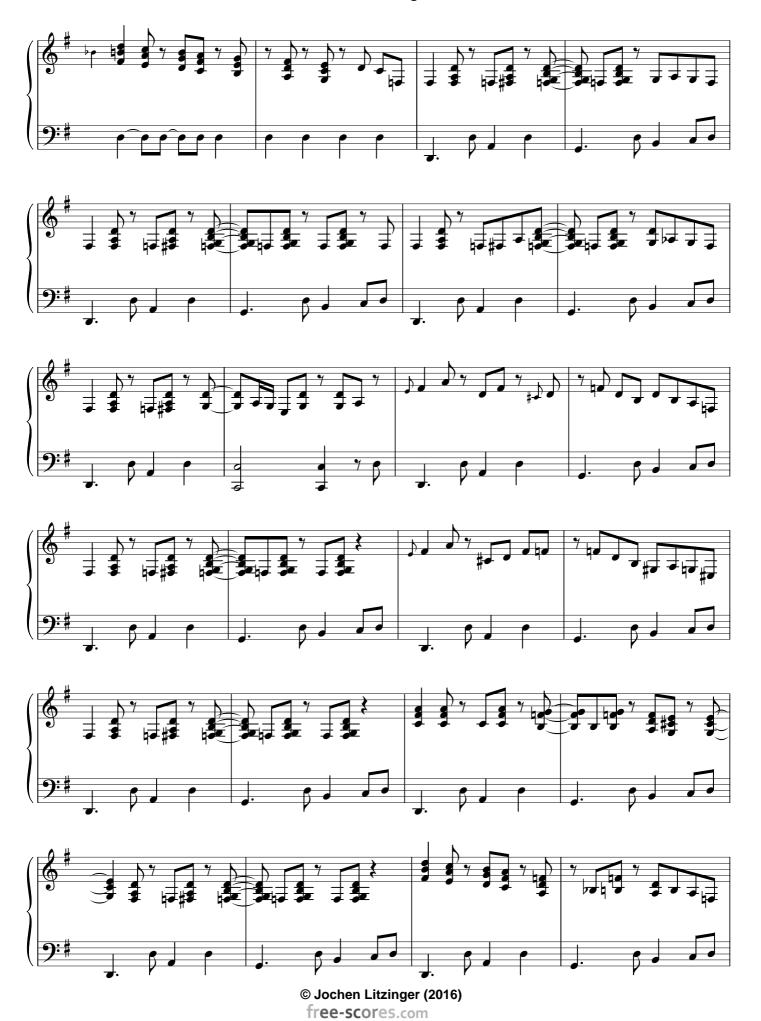

## Piano Groove No. 1

### About the piece

**Title:** Piano Groove No. 1 **Composer:** Litzinger, Jochen

Copyright: Copyright © Jochen Litzinger

Publisher: Litzinger, Jochen

**Instrumentation:** Piano solo **Style:** Blues

**Comment:** Straight Rock Groove with Blues elements

# Groove No. 1

composed by Jochen Litzinger