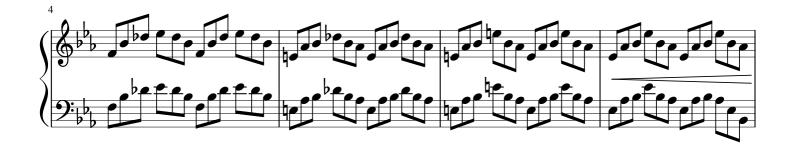

#### About the piece

| 21 | Title:           | Piano Sonata No.2 - 2.Allegro Moderato [Opus 16, No.2]                                            |
|----|------------------|---------------------------------------------------------------------------------------------------|
|    | Composer:        | Locke, Nicholas                                                                                   |
| 15 | Arranger:        | Locke, Nicholas                                                                                   |
| ŝ  | Copyright:       | Creative Commons Licence                                                                          |
| 2  | Publisher:       | Locke, Nicholas                                                                                   |
|    | Instrumentation: | Piano solo                                                                                        |
|    | Style:           | Romantic                                                                                          |
|    | Comment:         | The second movement is more modern and minimalistic with a descending chromatic arpeggio pattern. |

# Piano Sonata No.2 in C Minor

II. Allegro Moderato

Nicholas Locke