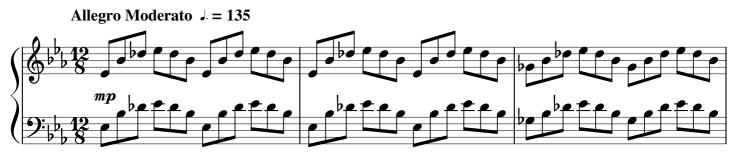

#### About the piece

| 21 | Title:           | Piano Sonata No.2 - 2.Allegro Moderato [Opus 16, No.2]                                            |
|----|------------------|---------------------------------------------------------------------------------------------------|
|    | Composer:        | Locke, Nicholas                                                                                   |
| 15 | Arranger:        | Locke, Nicholas                                                                                   |
| ŝ  | Copyright:       | Creative Commons Licence                                                                          |
| 2  | Publisher:       | Locke, Nicholas                                                                                   |
|    | Instrumentation: | Piano solo                                                                                        |
|    | Style:           | Romantic                                                                                          |
|    | Comment:         | The second movement is more modern and minimalistic with a descending chromatic arpeggio pattern. |

# Piano Sonata No.2 in C Minor

II. Allegro Moderato

Nicholas Locke