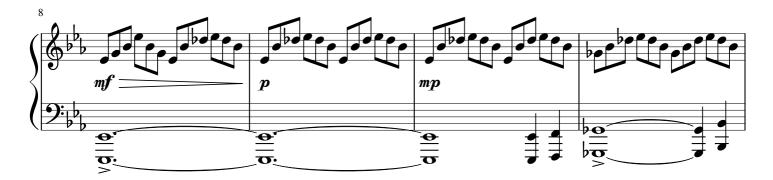

#### About the piece

| 21 | Title:           | Piano Sonata No.2 - 2.Allegro Moderato [Opus 16, No.2]                                            |
|----|------------------|---------------------------------------------------------------------------------------------------|
|    | Composer:        | Locke, Nicholas                                                                                   |
| 15 | Arranger:        | Locke, Nicholas                                                                                   |
| ŝ  | Copyright:       | Creative Commons Licence                                                                          |
| 2  | Publisher:       | Locke, Nicholas                                                                                   |
|    | Instrumentation: | Piano solo                                                                                        |
|    | Style:           | Romantic                                                                                          |
|    | Comment:         | The second movement is more modern and minimalistic with a descending chromatic arpeggio pattern. |

# Piano Sonata No.2 in C Minor

II. Allegro Moderato

Nicholas Locke