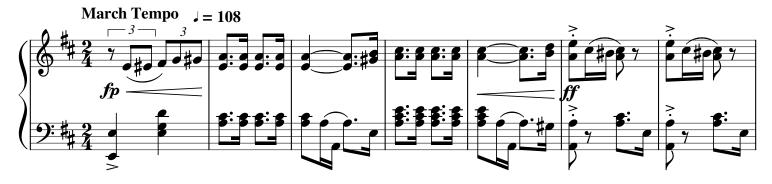

## About the piece

| Title:           | Loyalty to Christ                                                                                                                                                                                                                                                                                                                                                                                                                                                                                      |
|------------------|--------------------------------------------------------------------------------------------------------------------------------------------------------------------------------------------------------------------------------------------------------------------------------------------------------------------------------------------------------------------------------------------------------------------------------------------------------------------------------------------------------|
| Arranger:        | Zisi, Matthew                                                                                                                                                                                                                                                                                                                                                                                                                                                                                          |
| Copyright:       | Copyright © Matthew Zisi                                                                                                                                                                                                                                                                                                                                                                                                                                                                               |
| Instrumentation: | Piano solo                                                                                                                                                                                                                                                                                                                                                                                                                                                                                             |
| Style:           | Hymn                                                                                                                                                                                                                                                                                                                                                                                                                                                                                                   |
| Comment:         | Rousing arrangement of Loyalty to Christ, perfect for<br>offertory or other special service music! 1. From over<br>hill and plain There comes the signal strain— 'Tis<br>loyalty, loyalty, loyalty to Christ! Its music rolls along,<br>The hills take up the song, Of loyalty, loyalty, yes,<br>loyalty to Christ! 2. O hear, ye brave, the sound That<br>moves the earth around— 'Tis loyalty, loyalty, loyalty to<br>Christ! Arise to dare and do, Ring out the watchword<br>true, Of (more online) |

## Loyalty to Christ

words by E. Taylor Cassel

music by Flora H. Cassel; arranged by Matthew Zisi

Copyright Matthew Zisi, November 16, 2019

free-scores.com