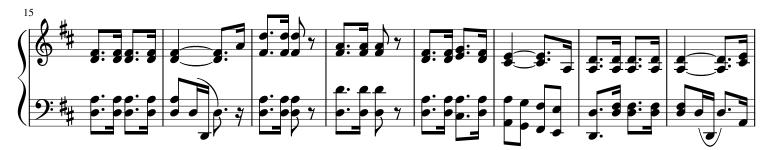

## About the piece

| Title:           | Loyalty to Christ                                                                                                                                                                                                                                                                                                                                                                                                                                                                                      |
|------------------|--------------------------------------------------------------------------------------------------------------------------------------------------------------------------------------------------------------------------------------------------------------------------------------------------------------------------------------------------------------------------------------------------------------------------------------------------------------------------------------------------------|
| Arranger:        | Zisi, Matthew                                                                                                                                                                                                                                                                                                                                                                                                                                                                                          |
| Copyright:       | Copyright © Matthew Zisi                                                                                                                                                                                                                                                                                                                                                                                                                                                                               |
| Instrumentation: | Piano solo                                                                                                                                                                                                                                                                                                                                                                                                                                                                                             |
| Style:           | Hymn                                                                                                                                                                                                                                                                                                                                                                                                                                                                                                   |
| Comment:         | Rousing arrangement of Loyalty to Christ, perfect for<br>offertory or other special service music! 1. From over<br>hill and plain There comes the signal strain— 'Tis<br>loyalty, loyalty, loyalty to Christ! Its music rolls along,<br>The hills take up the song, Of loyalty, loyalty, yes,<br>loyalty to Christ! 2. O hear, ye brave, the sound That<br>moves the earth around— 'Tis loyalty, loyalty, loyalty to<br>Christ! Arise to dare and do, Ring out the watchword<br>true, Of (more online) |

## Loyalty to Christ

words by E. Taylor Cassel

music by Flora H. Cassel; arranged by Matthew Zisi

Copyright Matthew Zisi, November 16, 2019

free-scores.com