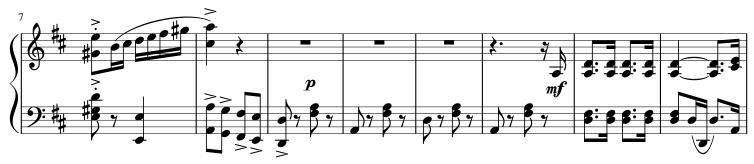

## About the piece

| Title:           | Loyalty to Christ                                                                                                                                                                                                                                                                                                                                                                                                                                                                                      |
|------------------|--------------------------------------------------------------------------------------------------------------------------------------------------------------------------------------------------------------------------------------------------------------------------------------------------------------------------------------------------------------------------------------------------------------------------------------------------------------------------------------------------------|
| Arranger:        | Zisi, Matthew                                                                                                                                                                                                                                                                                                                                                                                                                                                                                          |
| Copyright:       | Copyright © Matthew Zisi                                                                                                                                                                                                                                                                                                                                                                                                                                                                               |
| Instrumentation: | Piano solo                                                                                                                                                                                                                                                                                                                                                                                                                                                                                             |
| Style:           | Hymn                                                                                                                                                                                                                                                                                                                                                                                                                                                                                                   |
| Comment:         | Rousing arrangement of Loyalty to Christ, perfect for<br>offertory or other special service music! 1. From over<br>hill and plain There comes the signal strain— 'Tis<br>loyalty, loyalty, loyalty to Christ! Its music rolls along,<br>The hills take up the song, Of loyalty, loyalty, yes,<br>loyalty to Christ! 2. O hear, ye brave, the sound That<br>moves the earth around— 'Tis loyalty, loyalty, loyalty to<br>Christ! Arise to dare and do, Ring out the watchword<br>true, Of (more online) |

## Loyalty to Christ

words by E. Taylor Cassel

music by Flora H. Cassel; arranged by Matthew Zisi

Copyright Matthew Zisi, November 16, 2019

free-scores.com