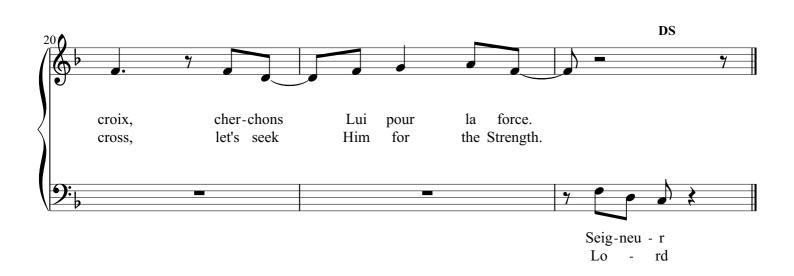

#### About the piece

Title: Seigneur mon Berger (The Lord my shepherd )

**Composer:** MENGNEMO, HUMPHREY **Arranger:** MENGNEMO, HUMPHREY

Copyright: Copyright © HUMPHREY MENGNEMO

Publisher: MENGNEMO, HUMPHREY

Style: Christian

Comment: THE LORD MY SHEPHERD Lord, Lord you are my

shepherd , Lord, lord you are my shepherd you are my only strength, you are my only strength(Lord) Lord, Lord you are my shepherd , Lord , lord you are my shepherd

you are my only strength... (more online)

# Seigneur mon Berger (The Lord My Shepherd)

Music by Mengnemo Humphrey Kumbo Cameroon (2001)