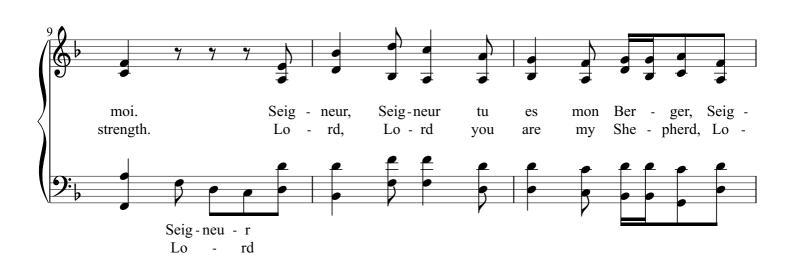

#### About the piece

Title: Seigneur mon Berger (The Lord my shepherd )

**Composer:** MENGNEMO, HUMPHREY **Arranger:** MENGNEMO, HUMPHREY

Copyright: Copyright © HUMPHREY MENGNEMO

Publisher: MENGNEMO, HUMPHREY

Style: Christian

Comment: THE LORD MY SHEPHERD Lord, Lord you are my

shepherd , Lord, lord you are my shepherd you are my only strength, you are my only strength(Lord) Lord, Lord you are my shepherd , Lord , lord you are my shepherd

you are my only strength... (more online)

# Seigneur mon Berger (The Lord My Shepherd)

Music by Mengnemo Humphrey Kumbo Cameroon (2001)