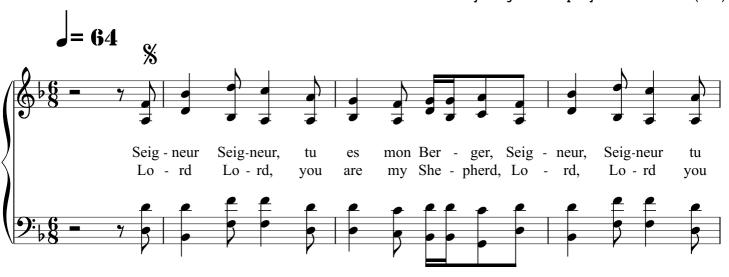

#### About the piece

Title: Seigneur mon Berger (The Lord my shepherd )

**Composer:** MENGNEMO, HUMPHREY **Arranger:** MENGNEMO, HUMPHREY

Copyright: Copyright © HUMPHREY MENGNEMO

Publisher: MENGNEMO, HUMPHREY

Style: Christian

Comment: THE LORD MY SHEPHERD Lord, Lord you are my

shepherd , Lord, lord you are my shepherd you are my only strength, you are my only strength(Lord) Lord, Lord you are my shepherd , Lord , lord you are my shepherd

you are my only strength... (more online)

# Seigneur mon Berger (The Lord My Shepherd)

Music by Mengnemo Humphrey Kumbo Cameroon (2001)