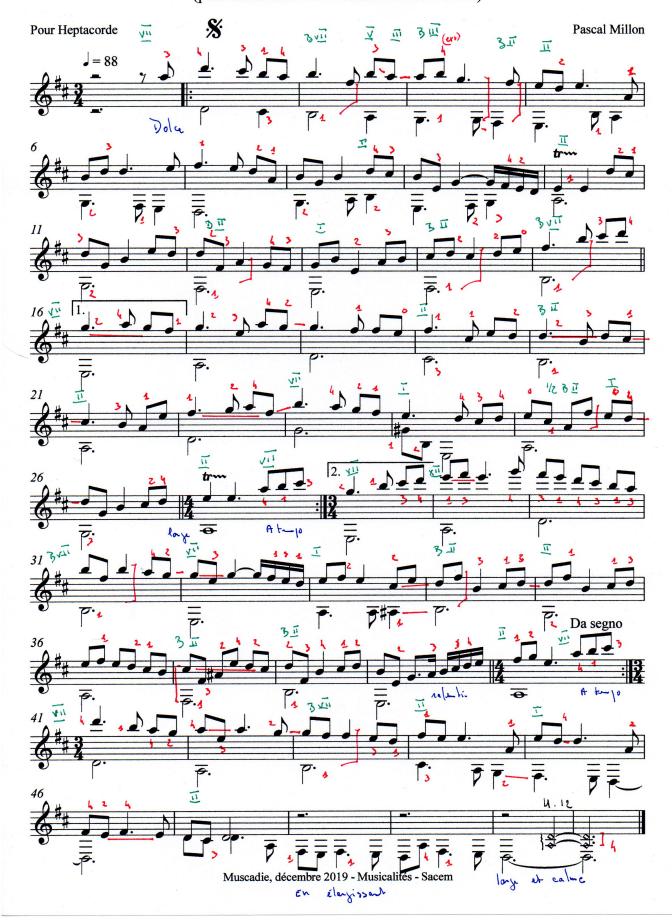

#### About the piece

Title: La maison d'Eden (petit sanctuaire où la nature est chez elle)

[1270]

**Composer:** Millon, Pascal **Arranger:** Millon, Pascal

Copyright: Copyright © Pascal Millon

Publisher: Millon, Pascal

**Instrumentation:** Guitar solo (standard notation)

Style: Modern classical

# La maison d'Eden

(petit sanctuaire où la nature est chez elle...)