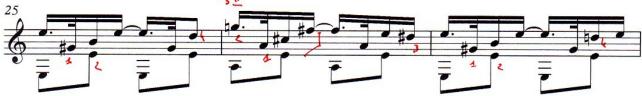

## A califourchon

Pascal Millon 35 ▶ = 110 2 ٤ rythme" rolig SI dr bien 4 6 2 A tem 10 relati 1 ī 7 2 3 3 BI 1. 10 10 P, 2 0 2 1. īī 1 13 2. . 1 0 0 11 SI 16 2 19 J 2 54

Gergy, 1980 - Musicalités - Sacem