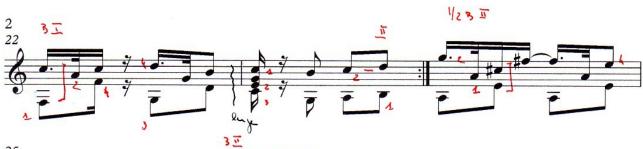

## A califourchon

Pascal Millon 35 ▶ = 110 2 ٤ rythme" rolig SI dr bien 4 6 2 A tem 10 relati 1 ī 7 2 3 3 BI 1. 10 10 P, 2 0 2 1. īī 1 13 2. . 1 0 0 11 SI 16 2 19 J 2 54

Gergy, 1980 - Musicalités - Sacem