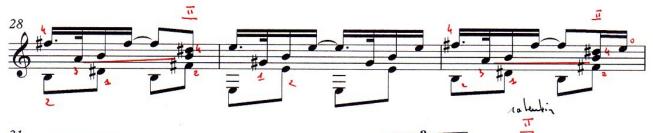

## About the piece

Title: Composer: Arranger: Copyright: Publisher: Instrumentation: Style:

A califourchon [19] Millon, Pascal Millon, Pascal Copyright © Pascal Millon Millon, Pascal Guitar solo (standard notation) Blues

## A califourchon

Pascal Millon 35 ▶ = 110 2 ٤ rythme" rolig SI dr bien 4 6 2 A tem 10 relati 1 ī 7 2 3 3 BI 1. 10 10 P, 2 0 2 1. īī 1 13 2. . 1 0 0 11 SI 16 2 19 J 2 54

Gergy, 1980 - Musicalités - Sacem