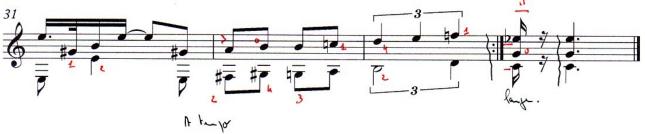

## About the piece

Title: Composer: Arranger: Copyright: Publisher: Instrumentation: Style:

A califourchon [19] Millon, Pascal Millon, Pascal Copyright © Pascal Millon Millon, Pascal Guitar solo (standard notation) Blues

## A califourchon

Pascal Millon 35 ▶ = 110 2 ٤ rythme" rolig SI dr bien 4 6 2 A tem 10 relati 1 ī 7 2 3 3 BI 1. 10 10 P, 2 0 2 1. īī 1 13 2. . 1 0 0 11 SI 16 2 19 J 2 54

Gergy, 1980 - Musicalités - Sacem