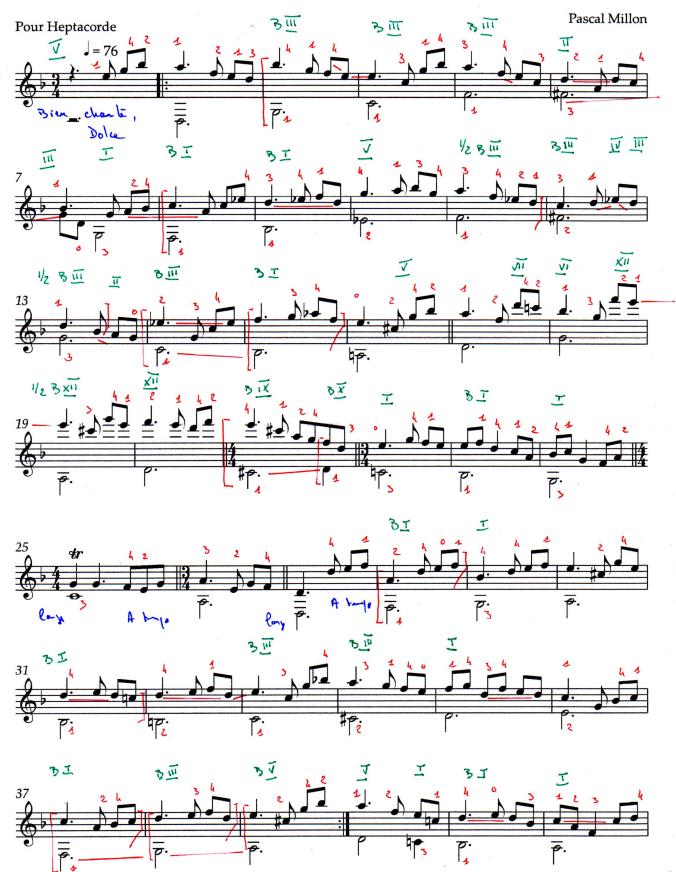

### About the piece

Title: Composer: Arranger: Copyright: Publisher: Instrumentation:

Style:

Nouvelle fenêtre avec vue sur la campagne embrumée [1711] Millon, Pascal Millon, Pascal Copyright © Pascal Millon Millon, Pascal Guitar solo (standard notation) Modern classical

## Pièce n° 1711