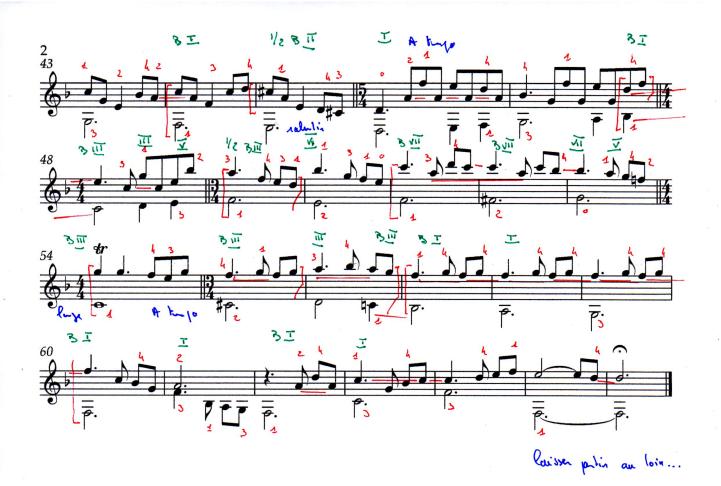

### About the piece

Title: Composer: Arranger: Copyright: Publisher: Instrumentation:

Style:

Nouvelle fenêtre avec vue sur la campagne embrumée [1711] Millon, Pascal Millon, Pascal Copyright © Pascal Millon Millon, Pascal Guitar solo (standard notation) Modern classical

Pièce nº 1711 : "Nouvelle fenêtre avec vue sur la campagne embrumée" - p 02 -