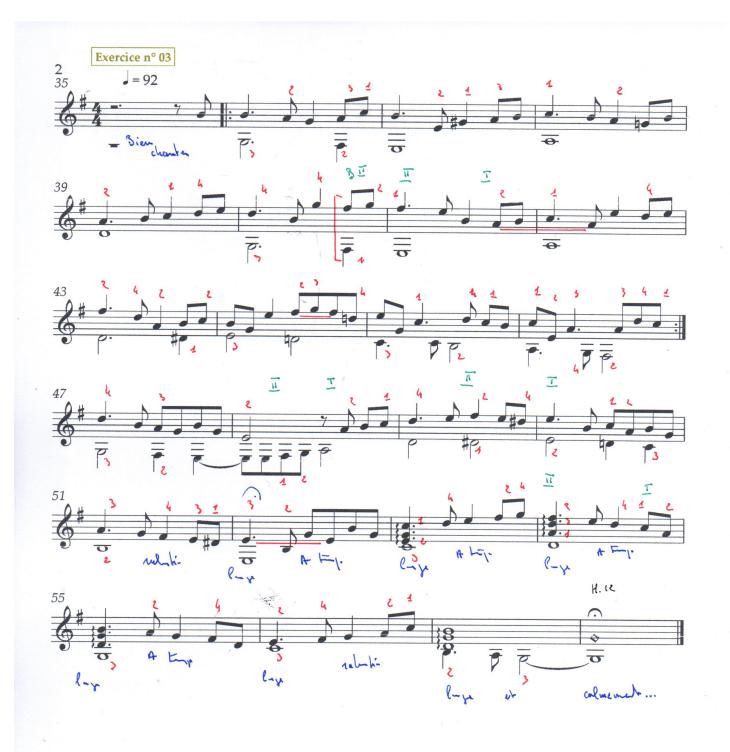

# Trois exercices récréatifs & mélodiques

Pièce n° 2128 : "Trois exercices récréatifs & mélodiques" - p 02 -