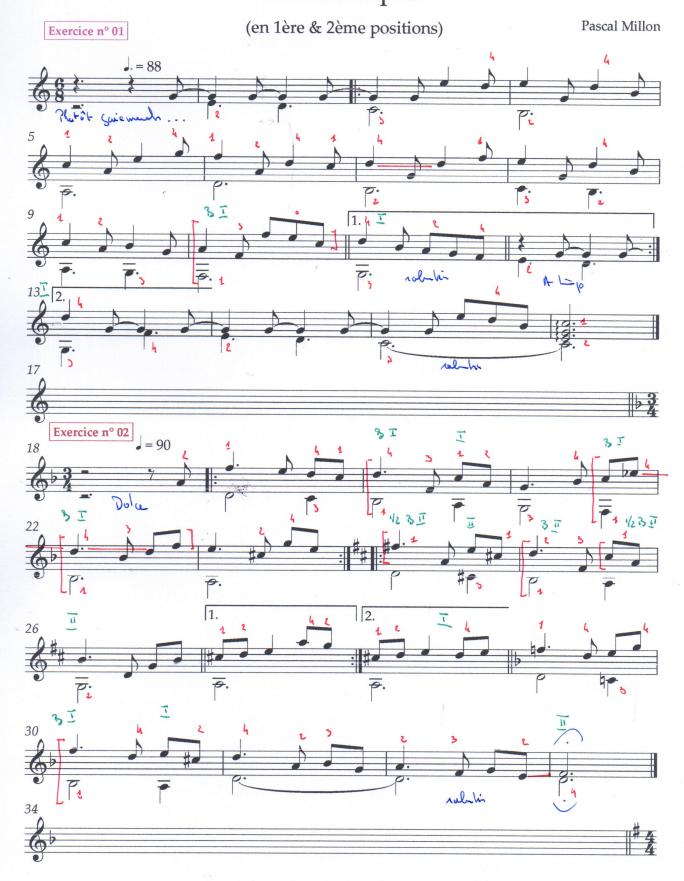

# Trois exercices récréatifs et mélodiques (en 1ère & 2ème positions) (2128)

#### About the piece

Title: Trois exercices récréatifs et mélodiques (en 1ère & 2ème

positions) [2128]

Composer: Millon, Pascal Arranger: Millon, Pascal

Copyright: Copyright © Pascal Millon

Publisher: Millon, Pascal

# Trois exercices récréatifs & mélodiques

Pièce n° 2128 : "Trois exercices récréatifs & mélodiques" - p 02 -