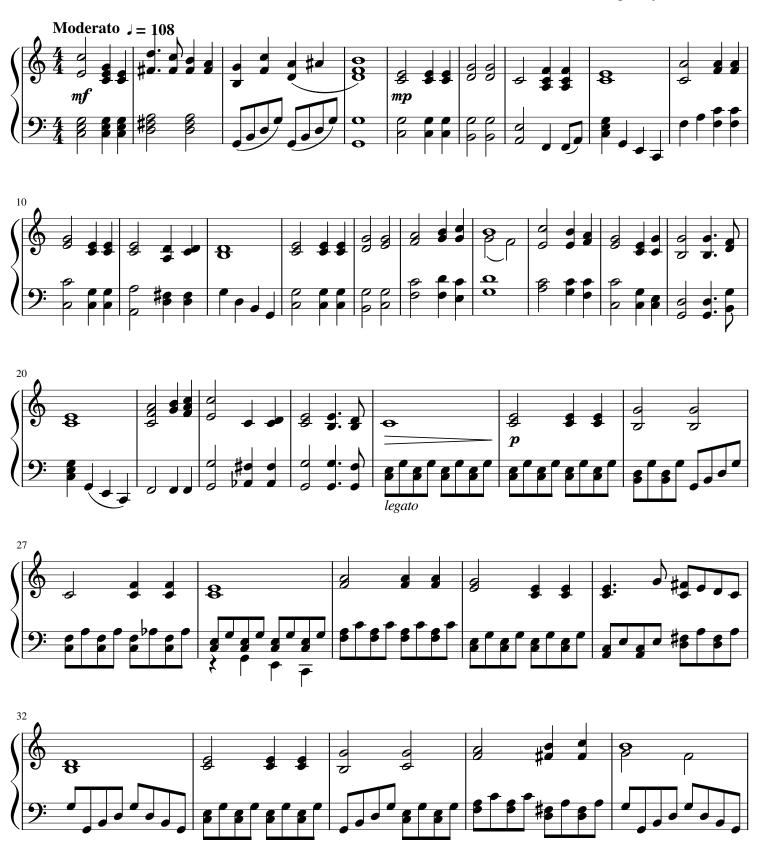

## About the piece

Title: Nearer, Still Nearer Composer: Morris, Lelia Naylor

**Arranger:** Zisi, Matthew

Copyright: Copyright © Matthew Zisi

**Instrumentation:** Piano solo **Style:** Hymn

**Comment:** Stirring arrangement of Nearer, Still Nearer, perfect for

offertory or other church special! 1. Nearer, still nearer—close to Thy heart, Draw me, my Savior, so previous Thou art; Fold me, O fold me close to Thy breast, Shelter me safe in that Haven of Rest, Shelter

me safe in that Haven of Rest. 2. Nearer, still

nearer—nothing I bring, Naught as an off'ring to Jesus my King— Only my sinful, now contrite heart: Grant me

the cleansing Thy blo... (more online)

## Nearer, Still Nearer

Lelia N. Morris; arranged by Matthew Zisi

Copyright Matthew Zisi, February 18, 2021