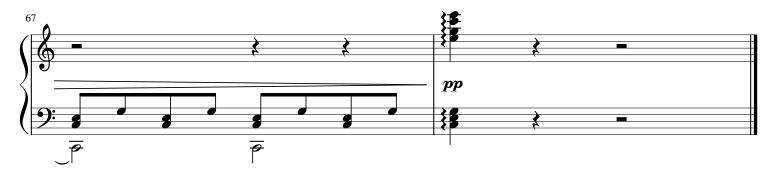

## About the piece

Title: Nearer, Still Nearer Composer: Morris, Lelia Naylor

**Arranger:** Zisi, Matthew

Copyright: Copyright © Matthew Zisi

**Instrumentation:** Piano solo **Style:** Hymn

**Comment:** Stirring arrangement of Nearer, Still Nearer, perfect for

offertory or other church special! 1. Nearer, still nearer—close to Thy heart, Draw me, my Savior, so previous Thou art; Fold me, O fold me close to Thy breast, Shelter me safe in that Haven of Rest, Shelter

me safe in that Haven of Rest. 2. Nearer, still

nearer—nothing I bring, Naught as an off'ring to Jesus my King— Only my sinful, now contrite heart: Grant me

the cleansing Thy blo... (more online)

## Nearer, Still Nearer

Lelia N. Morris; arranged by Matthew Zisi

Copyright Matthew Zisi, February 18, 2021