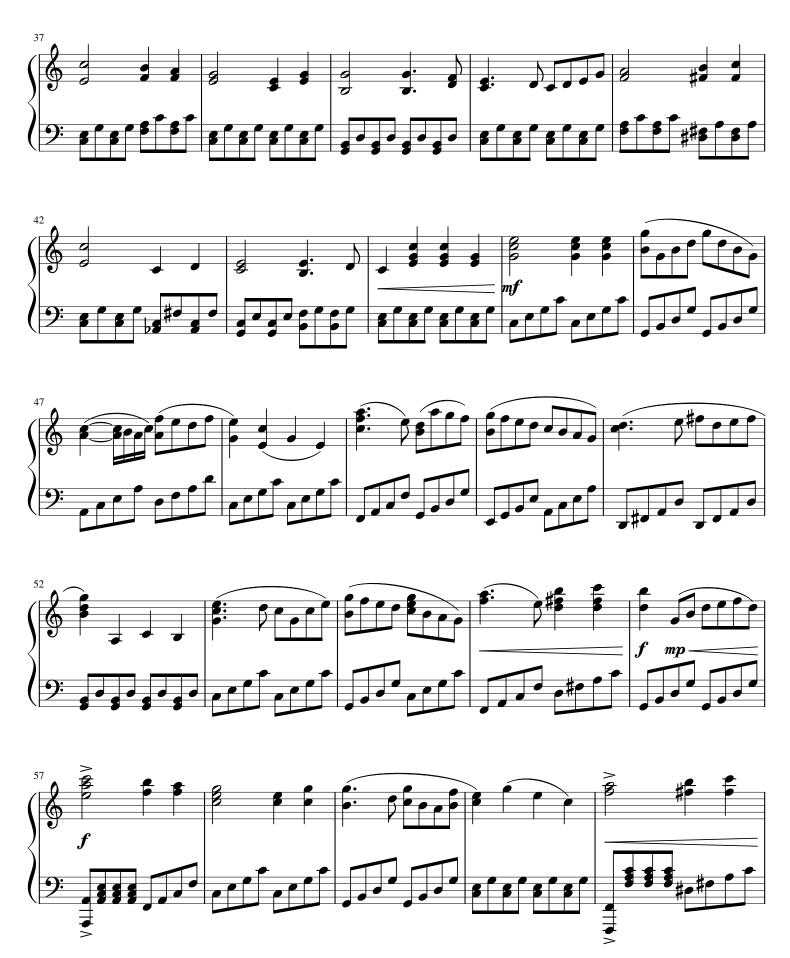

## About the piece

Title: Nearer, Still Nearer Composer: Morris, Lelia Naylor

**Arranger:** Zisi, Matthew

Copyright: Copyright © Matthew Zisi

**Instrumentation:** Piano solo **Style:** Hymn

**Comment:** Stirring arrangement of Nearer, Still Nearer, perfect for

offertory or other church special! 1. Nearer, still nearer—close to Thy heart, Draw me, my Savior, so previous Thou art; Fold me, O fold me close to Thy breast, Shelter me safe in that Haven of Rest, Shelter

me safe in that Haven of Rest. 2. Nearer, still

nearer—nothing I bring, Naught as an off'ring to Jesus my King— Only my sinful, now contrite heart: Grant me

the cleansing Thy blo... (more online)

## Nearer, Still Nearer

Lelia N. Morris; arranged by Matthew Zisi

Copyright Matthew Zisi, February 18, 2021