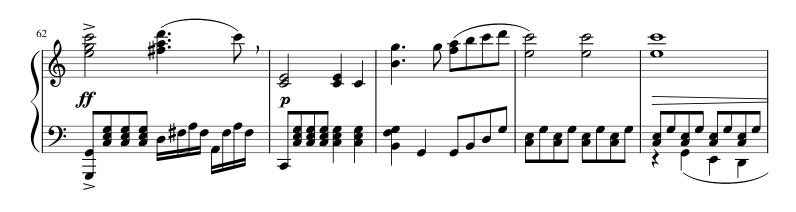

## About the piece

Title: Nearer, Still Nearer Composer: Morris, Lelia Naylor

**Arranger:** Zisi, Matthew

Copyright: Copyright © Matthew Zisi

**Instrumentation:** Piano solo **Style:** Hymn

**Comment:** Stirring arrangement of Nearer, Still Nearer, perfect for

offertory or other church special! 1. Nearer, still nearer—close to Thy heart, Draw me, my Savior, so previous Thou art; Fold me, O fold me close to Thy breast, Shelter me safe in that Haven of Rest, Shelter

me safe in that Haven of Rest. 2. Nearer, still

nearer—nothing I bring, Naught as an off'ring to Jesus my King— Only my sinful, now contrite heart: Grant me

the cleansing Thy blo... (more online)

## Nearer, Still Nearer

Lelia N. Morris; arranged by Matthew Zisi

Copyright Matthew Zisi, February 18, 2021