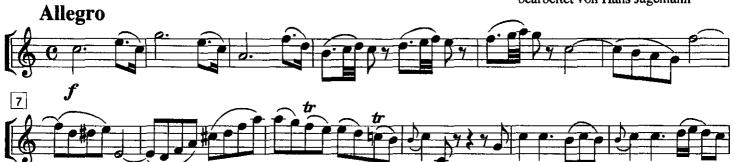

### Sonate in B für Klarinette und Bassetthorn (nach der Sonate für Fagott und Violoncello)

Klarinette

W. A. Mozart, KV 292 entstanden angeblich München, Anfang 1775 bearbeitet von Hans Jägemann

Mozart, Sonate für Klarinette u. Bassetthorn, Klar.