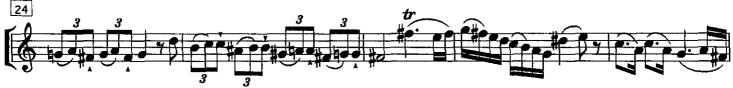

### Sonate in B für Klarinette und Bassetthorn (nach der Sonate für Fagott und Violoncello)

Klarinette

W. A. Mozart, KV 292 entstanden angeblich München, Anfang 1775 bearbeitet von Hans Jägemann

Mozart, Sonate für Klarinette u. Bassetthorn, Klar.