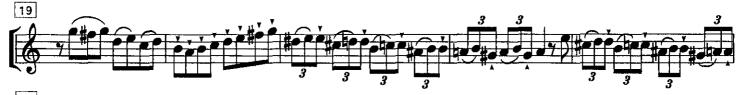

### Sonate in B für Klarinette und Bassetthorn (nach der Sonate für Fagott und Violoncello)

Klarinette

W. A. Mozart, KV 292 entstanden angeblich München, Anfang 1775 bearbeitet von Hans Jägemann

Mozart, Sonate für Klarinette u. Bassetthorn, Klar.