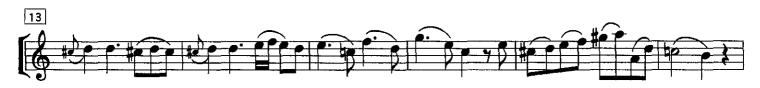

### Sonate in B für Klarinette und Bassetthorn (nach der Sonate für Fagott und Violoncello)

Klarinette

W. A. Mozart, KV 292 entstanden angeblich München, Anfang 1775 bearbeitet von Hans Jägemann

Mozart, Sonate für Klarinette u. Bassetthorn, Klar.