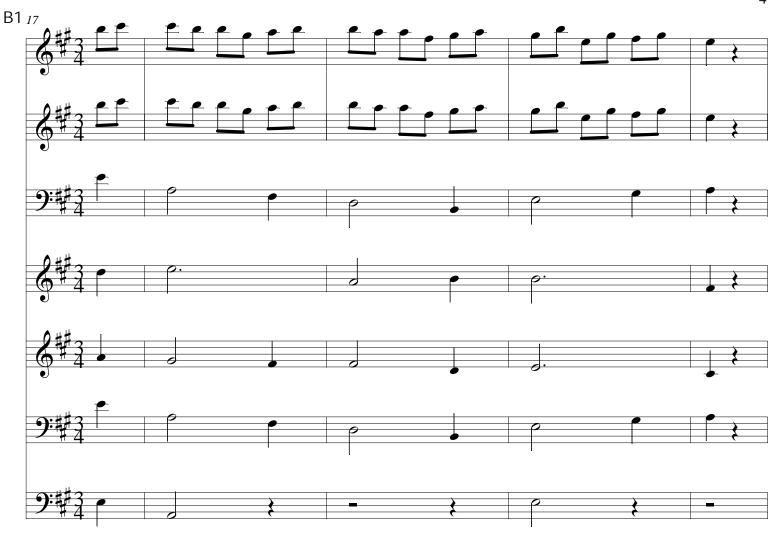

## About the piece

Title: Valse

Composer: Mozart, Wolfgang Amadeus

Arranger: Chauve, Thierry

Thierry Chauve © All rights reserved Copyright:

**Publisher:** Chauve, Thierry Instrumentation: Flute and Orchestra Style: Modern classical

First added the : 2024-06-03 Last update: 2024-06-03 09:20:44

tree-scores.com

Tb: timbales

FI: flûte / Hb: hautbois / Bo: basson / VI: violon / At: alto / Vc: violoncelle

Tp: trompette en Do / Cr: cor en Fa