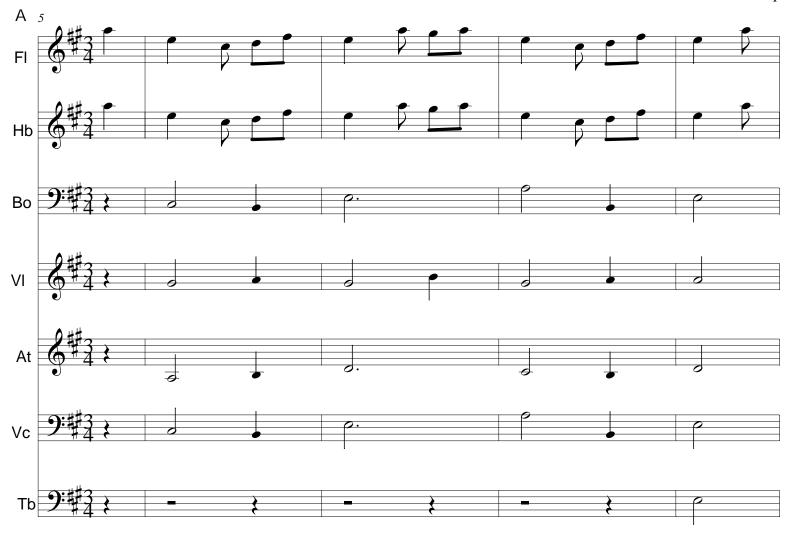

## About the piece

Title: Valse

Composer: Mozart, Wolfgang Amadeus

Arranger: Chauve, Thierry

Thierry Chauve © All rights reserved Copyright:

**Publisher:** Chauve, Thierry Instrumentation: Flute and Orchestra Style: Modern classical

First added the : 2024-06-03 Last update: 2024-06-03 09:20:44

tree-scores.com

Tb: timbales

FI: flûte / Hb: hautbois / Bo: basson / VI: violon / At: alto / Vc: violoncelle

Tp: trompette en Do / Cr: cor en Fa