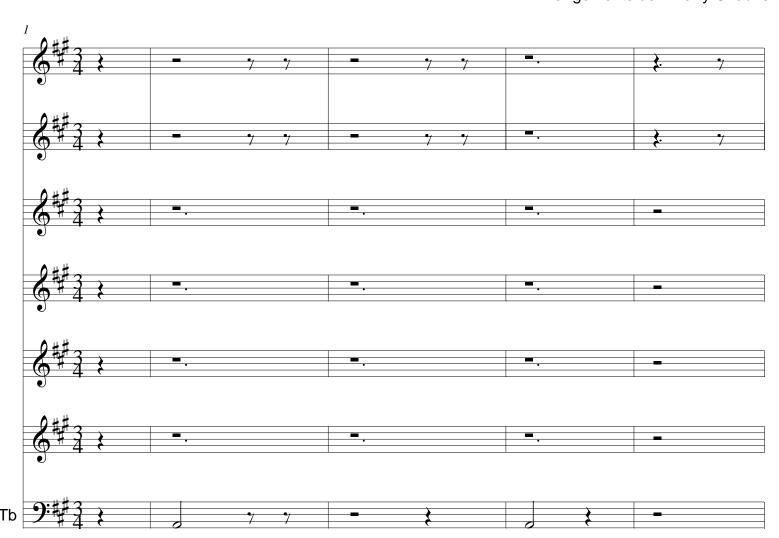

## About the piece

Title: Valse

Composer: Mozart, Wolfgang Amadeus

Arranger: Chauve, Thierry

Thierry Chauve © All rights reserved Copyright:

**Publisher:** Chauve, Thierry Instrumentation: Flute and Orchestra Style: Modern classical

First added the : 2024-06-03 Last update: 2024-06-03 09:20:44

tree-scores.com

Tb: timbales

FI: flûte / Hb: hautbois / Bo: basson / VI: violon / At: alto / Vc: violoncelle

Tp: trompette en Do / Cr: cor en Fa