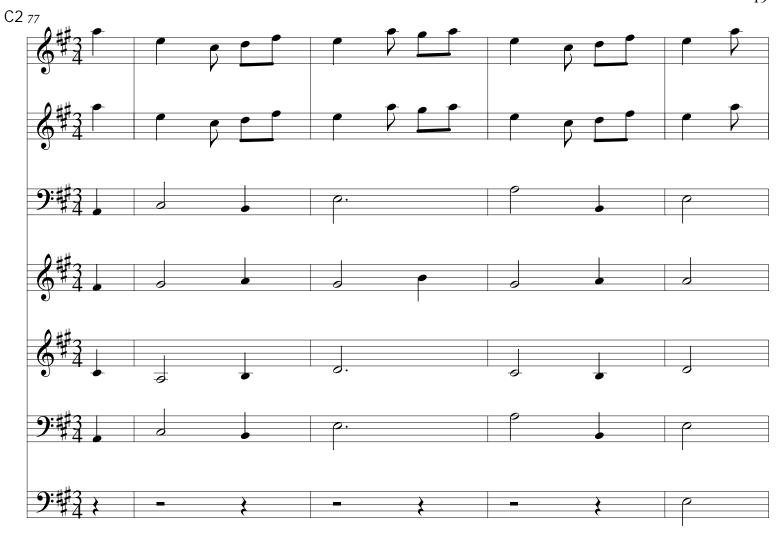

## About the piece

Title: Valse

Composer: Mozart, Wolfgang Amadeus

Arranger: Chauve, Thierry

Thierry Chauve © All rights reserved Copyright:

**Publisher:** Chauve, Thierry Instrumentation: Flute and Orchestra Style: Modern classical

First added the : 2024-06-03 Last update: 2024-06-03 09:20:44

tree-scores.com

Tb: timbales

FI: flûte / Hb: hautbois / Bo: basson / VI: violon / At: alto / Vc: violoncelle

Tp: trompette en Do / Cr: cor en Fa