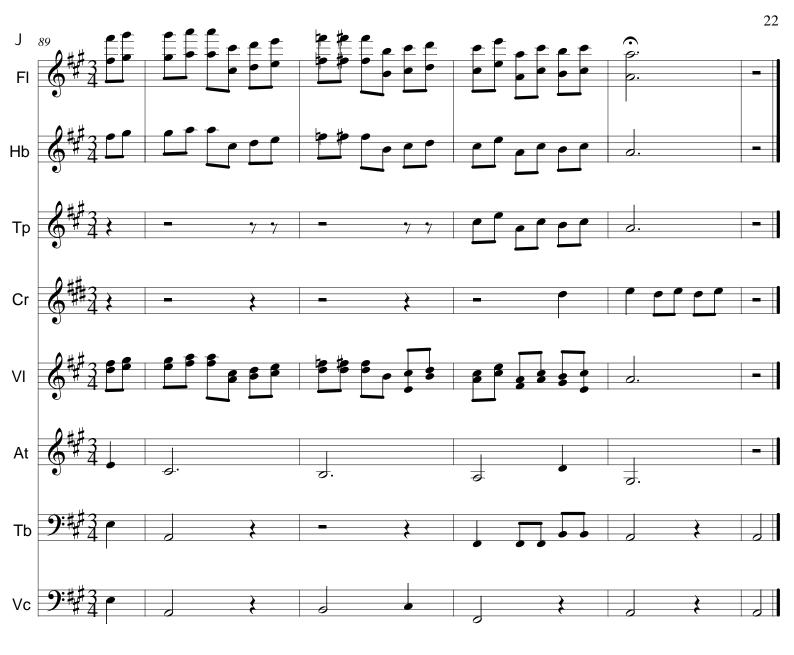

## About the piece

Title: Valse

Composer: Mozart, Wolfgang Amadeus

Arranger: Chauve, Thierry

Thierry Chauve © All rights reserved Copyright:

**Publisher:** Chauve, Thierry Instrumentation: Flute and Orchestra Style: Modern classical

First added the : 2024-06-03 Last update: 2024-06-03 09:20:44

tree-scores.com

Tb: timbales

FI: flûte / Hb: hautbois / Bo: basson / VI: violon / At: alto / Vc: violoncelle

Tp: trompette en Do / Cr: cor en Fa