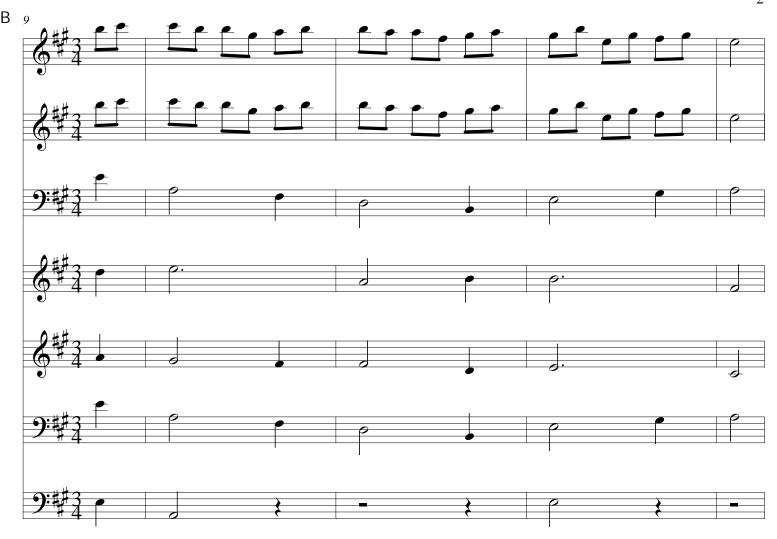

## About the piece

Title: Valse

Composer: Mozart, Wolfgang Amadeus

Arranger: Chauve, Thierry

Thierry Chauve © All rights reserved Copyright:

**Publisher:** Chauve, Thierry Instrumentation: Flute and Orchestra Style: Modern classical

First added the : 2024-06-03 Last update: 2024-06-03 09:20:44

tree-scores.com

Tb: timbales

FI: flûte / Hb: hautbois / Bo: basson / VI: violon / At: alto / Vc: violoncelle

Tp: trompette en Do / Cr: cor en Fa