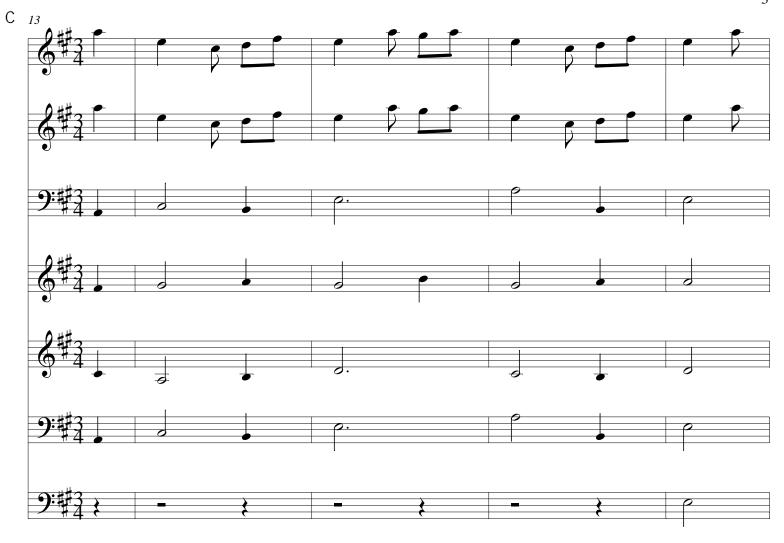

## About the piece

Title: Valse

Composer: Mozart, Wolfgang Amadeus

Arranger: Chauve, Thierry

Thierry Chauve © All rights reserved Copyright:

**Publisher:** Chauve, Thierry Instrumentation: Flute and Orchestra Style: Modern classical

First added the : 2024-06-03 Last update: 2024-06-03 09:20:44

tree-scores.com

Tb: timbales

FI: flûte / Hb: hautbois / Bo: basson / VI: violon / At: alto / Vc: violoncelle

Tp: trompette en Do / Cr: cor en Fa