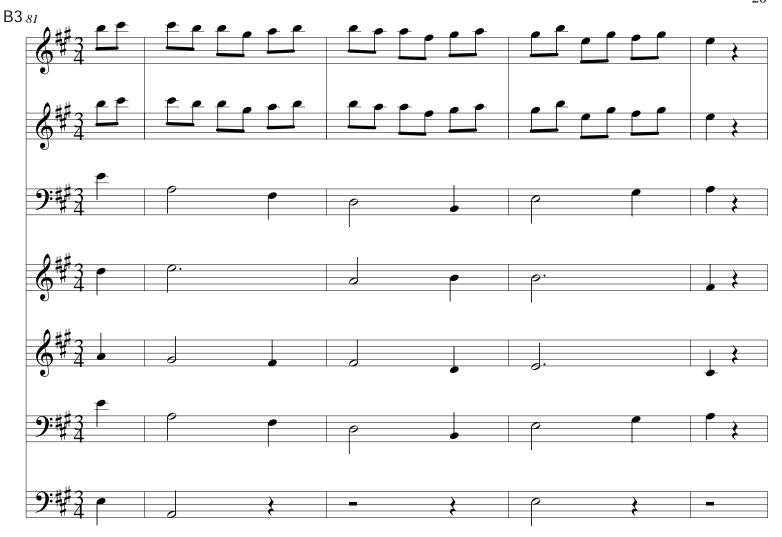

## About the piece

Title: Valse

Composer: Mozart, Wolfgang Amadeus

Arranger: Chauve, Thierry

Thierry Chauve © All rights reserved Copyright:

**Publisher:** Chauve, Thierry Instrumentation: Flute and Orchestra Style: Modern classical

First added the : 2024-06-03 Last update: 2024-06-03 09:20:44

tree-scores.com

Tb: timbales

FI: flûte / Hb: hautbois / Bo: basson / VI: violon / At: alto / Vc: violoncelle

Tp: trompette en Do / Cr: cor en Fa