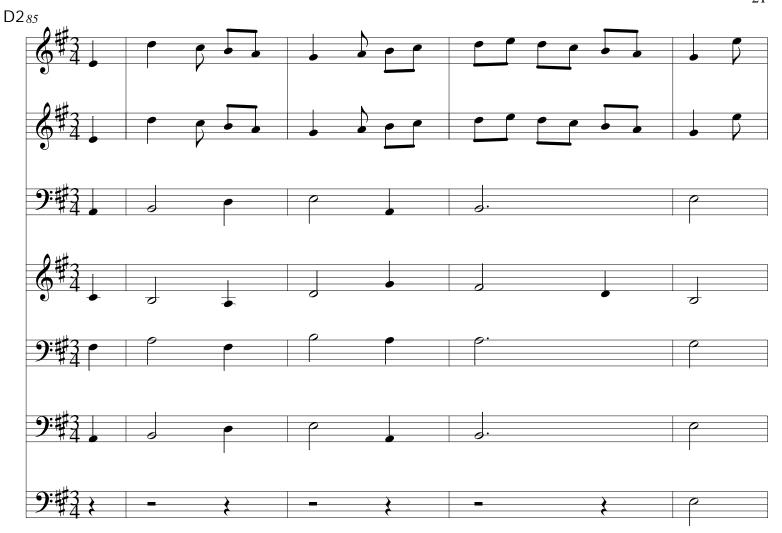

## About the piece

Title: Valse

Composer: Mozart, Wolfgang Amadeus

Arranger: Chauve, Thierry

Thierry Chauve © All rights reserved Copyright:

**Publisher:** Chauve, Thierry Instrumentation: Flute and Orchestra Style: Modern classical

First added the : 2024-06-03 Last update: 2024-06-03 09:20:44

tree-scores.com

Tb: timbales

FI: flûte / Hb: hautbois / Bo: basson / VI: violon / At: alto / Vc: violoncelle

Tp: trompette en Do / Cr: cor en Fa