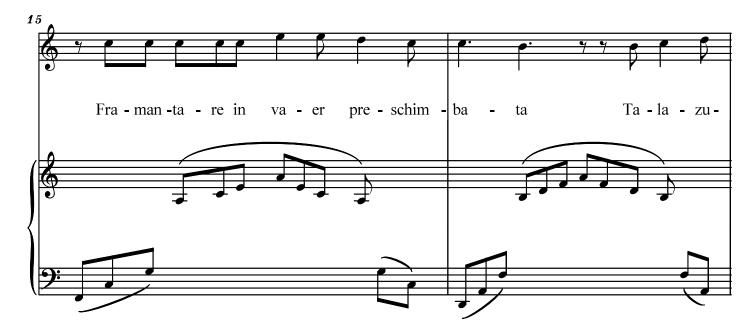

# MUZICA MARII Poem de Carmen Sylva Traducere de Adrian Maniu - Soprana (sau Tenor) si Pian -Dedicated to Daniela Ciociea

Serban Nichifor **]** = 80 тf 3 Ti - ne din - tai ghi o - cul la u - re che -5 Si'as - cul - ta pier - zan - du - te'n vi sa re din scoi - ca Ca ge - me re - var - sa re -9 Zbu - ciu - ma - rea ma - ri - lor che stra - ve 11 In - tre - gul glas ha-u - li - tor al va - lu-ri lor