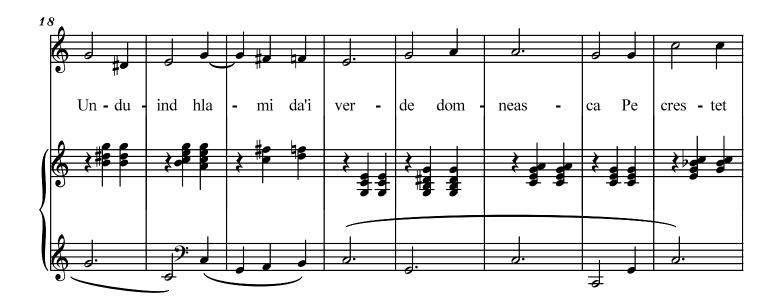

### VALSUL MARII Poem de Carmen Sylva Traducere de Adrian Maniu - Soprana (sau Tenor) si Pian -Dedicated to Daniela Ciociea

Serban Nichifor

**Fast Waltz** 

Andante Cantabile