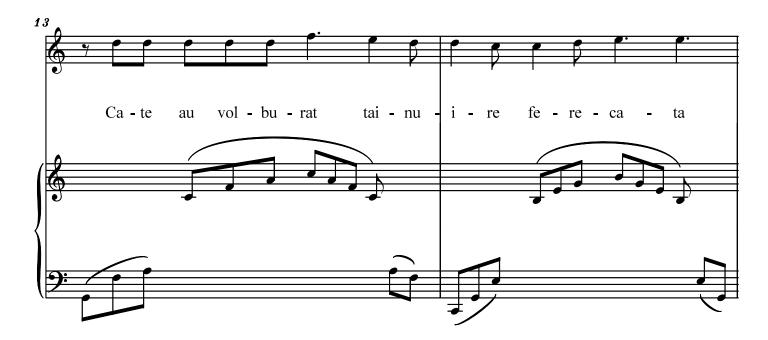

# MUZICA MARII Poem de Carmen Sylva Traducere de Adrian Maniu - Soprana (sau Tenor) si Pian -Dedicated to Daniela Ciociea

Serban Nichifor **]** = 80 тf 3 Ti - ne din - tai ghi o - cul la u - re che -5 Si'as - cul - ta pier - zan - du - te'n vi sa re din scoi - ca Ca ge - me re - var - sa re -9 Zbu - ciu - ma - rea ma - ri - lor che stra - ve 11 In - tre - gul glas ha-u - li - tor al va - lu-ri lor