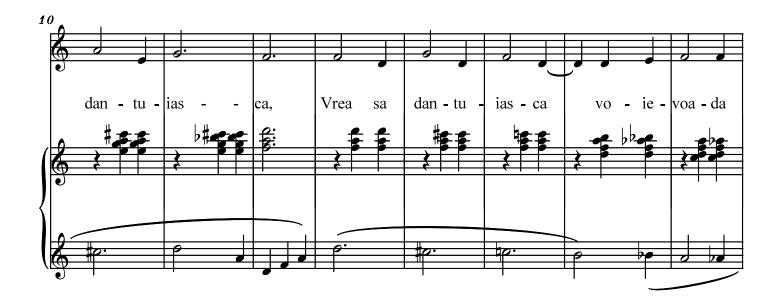

### VALSUL MARII Poem de Carmen Sylva Traducere de Adrian Maniu - Soprana (sau Tenor) si Pian -Dedicated to Daniela Ciociea

Serban Nichifor

**Fast Waltz** 

Andante Cantabile