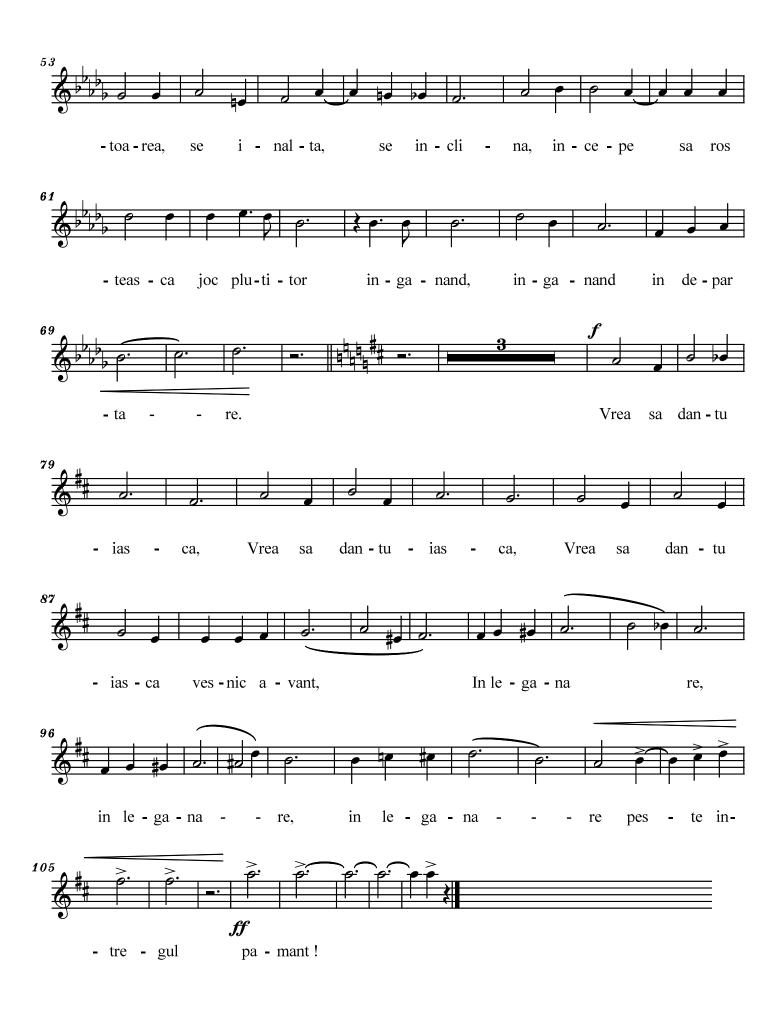

### VALSUL MARII Poem de Carmen Sylva Traducere de Adrian Maniu - Soprana (sau Tenor) si Pian -Dedicated to Daniela Ciociea

Serban Nichifor

**Fast Waltz** 

Andante Cantabile