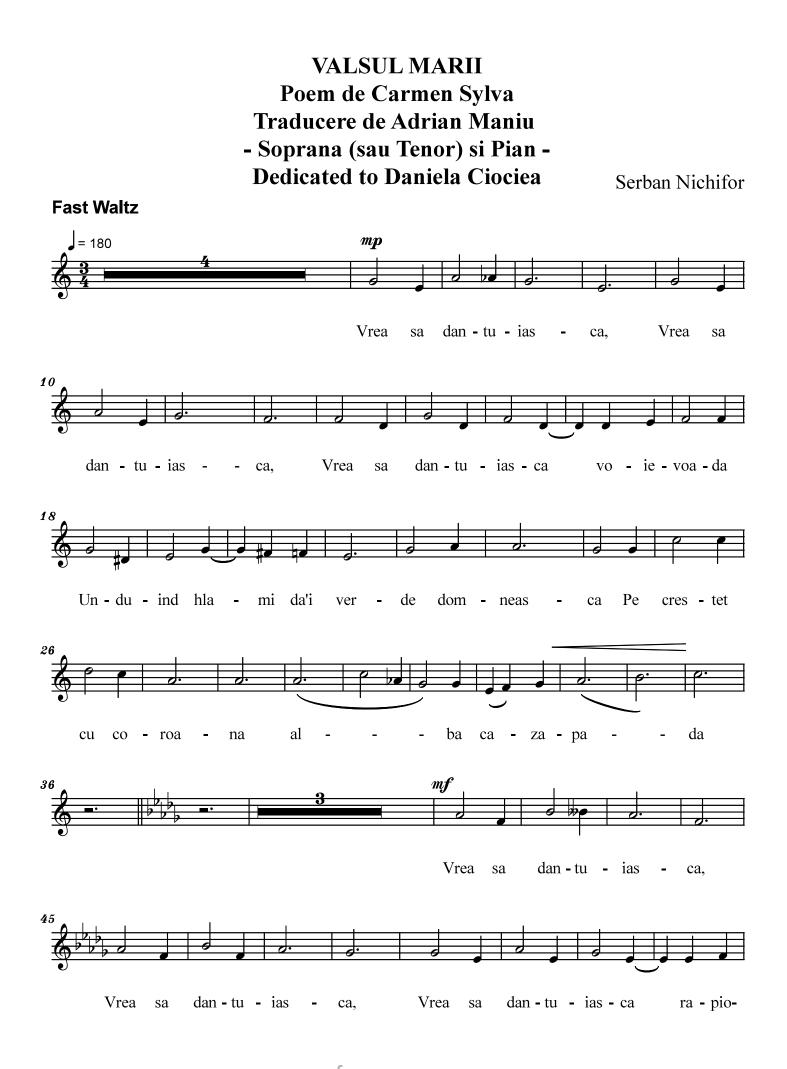

### VALSUL MARII Poem de Carmen Sylva Traducere de Adrian Maniu - Soprana (sau Tenor) si Pian -Dedicated to Daniela Ciociea

Serban Nichifor

**Fast Waltz** 

Andante Cantabile