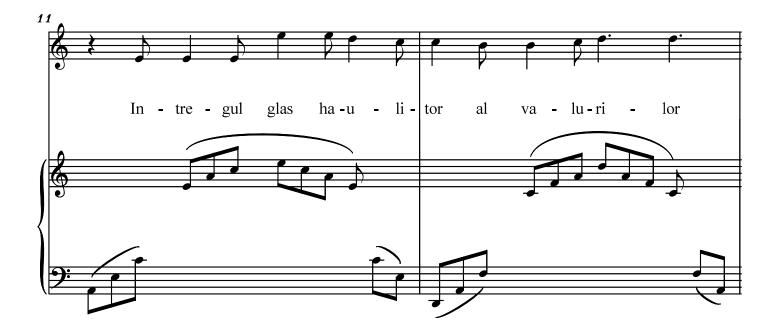

# MUZICA MARII Poem de Carmen Sylva Traducere de Adrian Maniu - Soprana (sau Tenor) si Pian -Dedicated to Daniela Ciociea

Serban Nichifor **]** = 80 тf 3 Ti - ne din - tai ghi o - cul la u - re che -5 Si'as - cul - ta pier - zan - du - te'n vi sa re din scoi - ca Ca ge - me re - var - sa re -9 Zbu - ciu - ma - rea ma - ri - lor che stra - ve 11 In - tre - gul glas ha-u - li - tor al va - lu-ri lor