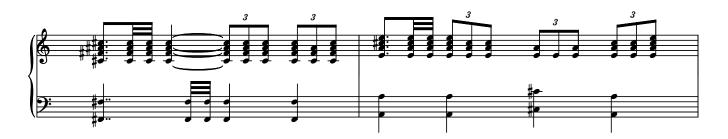

## About the piece

Title:Find Peace in Christ [Dedicated to The Church of<br/>Jesus Christ of Latter-day Saints]Composer:Nichifor, SerbanCopyright:Copyright © Serban NichiforPublisher:Nichifor, SerbanInstrumentation:Keyboard (piano, harpsichord or organ)Style:Hymn - Sacred