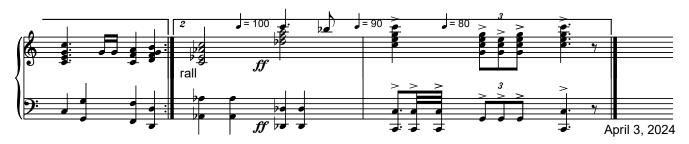

## About the piece

Title:Find Peace in Christ [Dedicated to The Church of<br/>Jesus Christ of Latter-day Saints]Composer:Nichifor, SerbanCopyright:Copyright © Serban NichiforPublisher:Nichifor, SerbanInstrumentation:Keyboard (piano, harpsichord or organ)Style:Hymn - Sacred