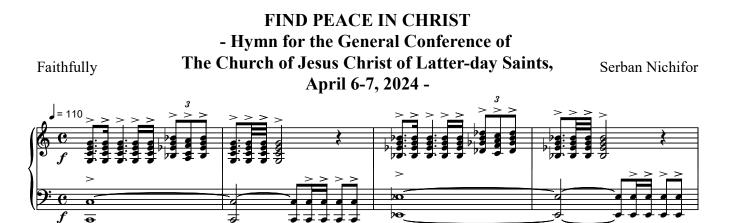

## About the piece

Title:Find Peace in Christ [Dedicated to The Church of<br/>Jesus Christ of Latter-day Saints]Composer:Nichifor, SerbanCopyright:Copyright © Serban NichiforPublisher:Nichifor, SerbanInstrumentation:Keyboard (piano, harpsichord or organ)Style:Hymn - Sacred