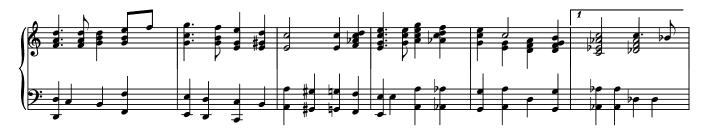

## About the piece

Title:Find Peace in Christ [Dedicated to The Church of<br/>Jesus Christ of Latter-day Saints]Composer:Nichifor, SerbanCopyright:Copyright © Serban NichiforPublisher:Nichifor, SerbanInstrumentation:Keyboard (piano, harpsichord or organ)Style:Hymn - Sacred