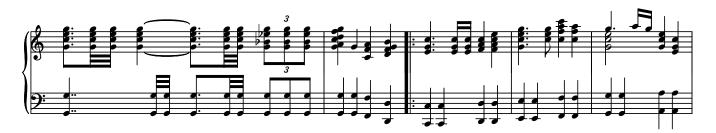

## About the piece

Title:Find Peace in Christ [Dedicated to The Church of<br/>Jesus Christ of Latter-day Saints]Composer:Nichifor, SerbanCopyright:Copyright © Serban NichiforPublisher:Nichifor, SerbanInstrumentation:Keyboard (piano, harpsichord or organ)Style:Hymn - Sacred