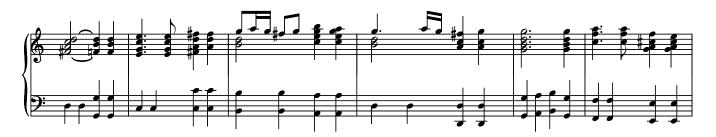

## About the piece

Title:Find Peace in Christ [Dedicated to The Church of<br/>Jesus Christ of Latter-day Saints]Composer:Nichifor, SerbanCopyright:Copyright © Serban NichiforPublisher:Nichifor, SerbanInstrumentation:Keyboard (piano, harpsichord or organ)Style:Hymn - Sacred