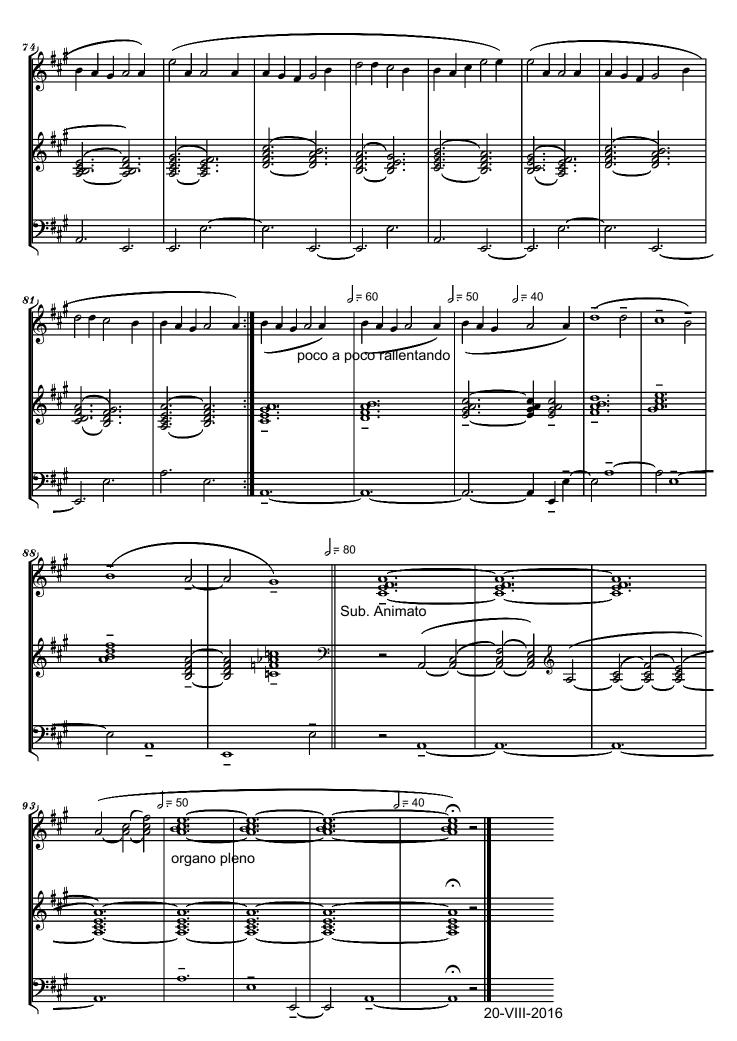

### ETERNAL ROYAL HARMONIES

Chorale for organ based on a new harmonization of the Romanian Royal Anthem "Traiasca Regele" (Long Live The King) by Eduard Hubsch