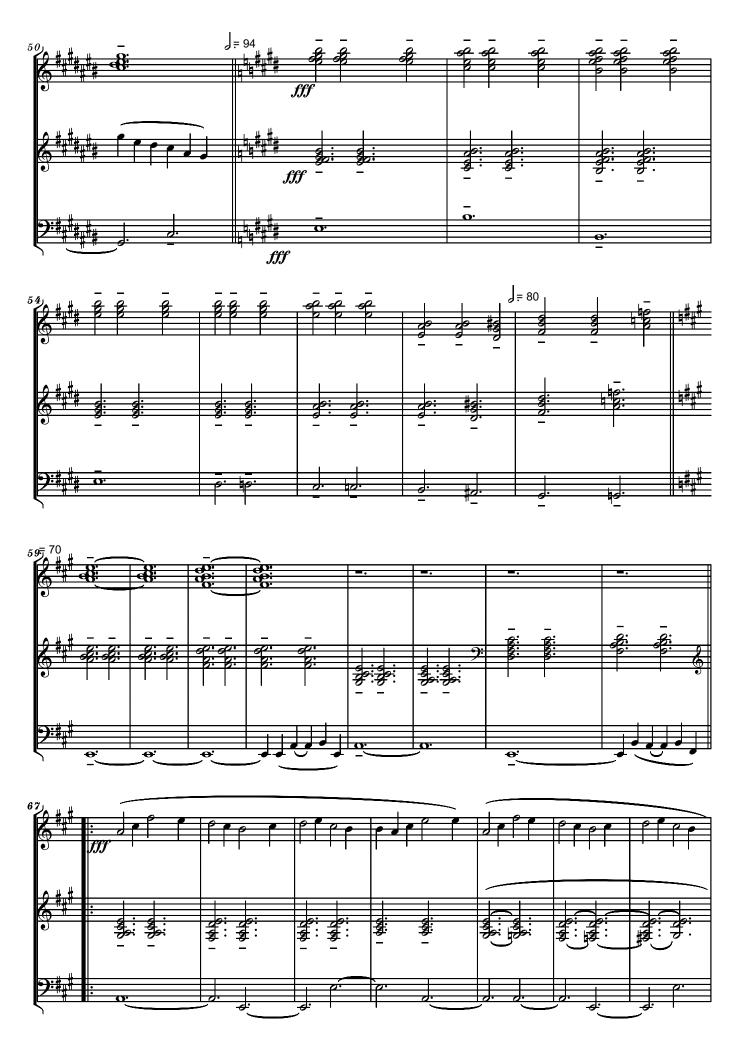

### ETERNAL ROYAL HARMONIES

Chorale for organ based on a new harmonization of the Romanian Royal Anthem "Traiasca Regele" (Long Live The King) by Eduard Hubsch