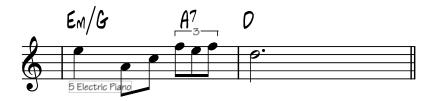

### ETERNAL ROYAL HARMONIES

Chorale for organ based on a new harmonization of the Romanian Royal Anthem "Traiasca Regele" (Long Live The King) by Eduard Hubsch