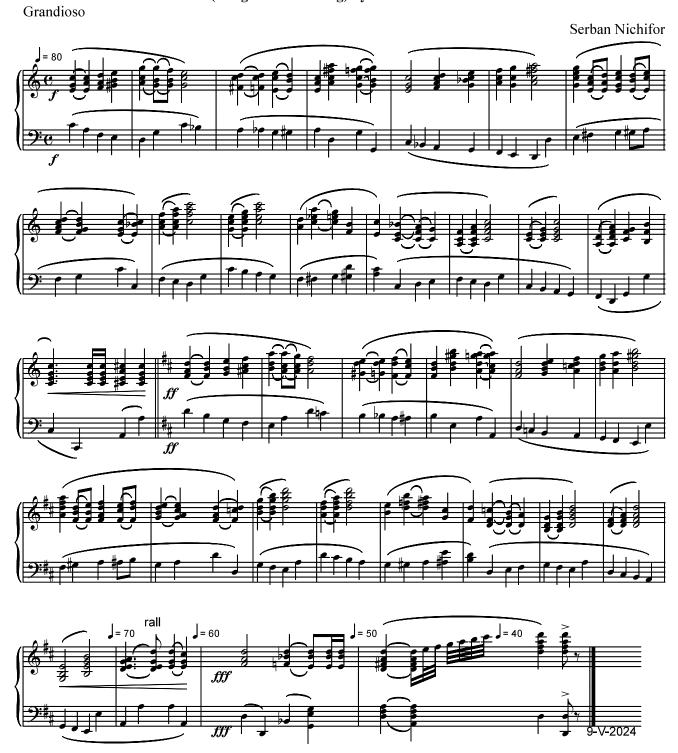

### ETERNAL ROYAL HARMONIES

Chorale for organ based on a new harmonization of the Romanian Royal Anthem "Traiasca Regele" (Long Live The King) by Eduard Hubsch