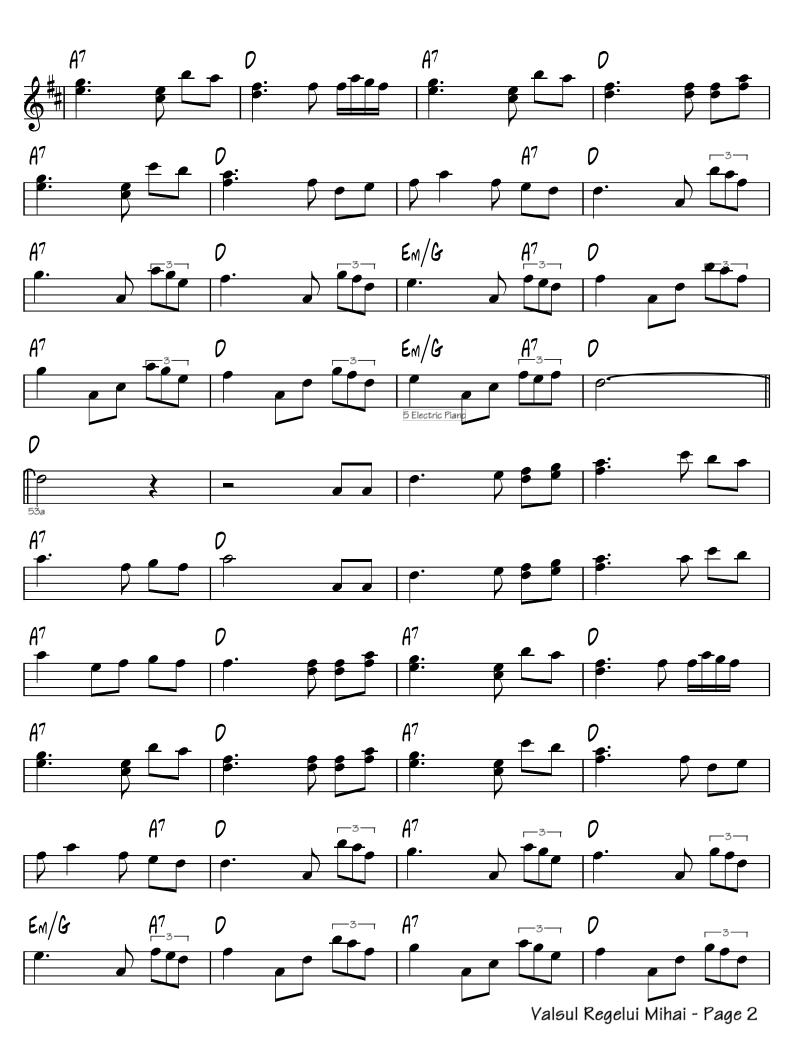

### VALSUL REGELUI MIHAI - Variatiune pe o tema din Elegia pentru pian compusa de Regele Mihai in 1941 -

### Valsul Regelui Mihai

Serban Nichifor 90 BPM

Score