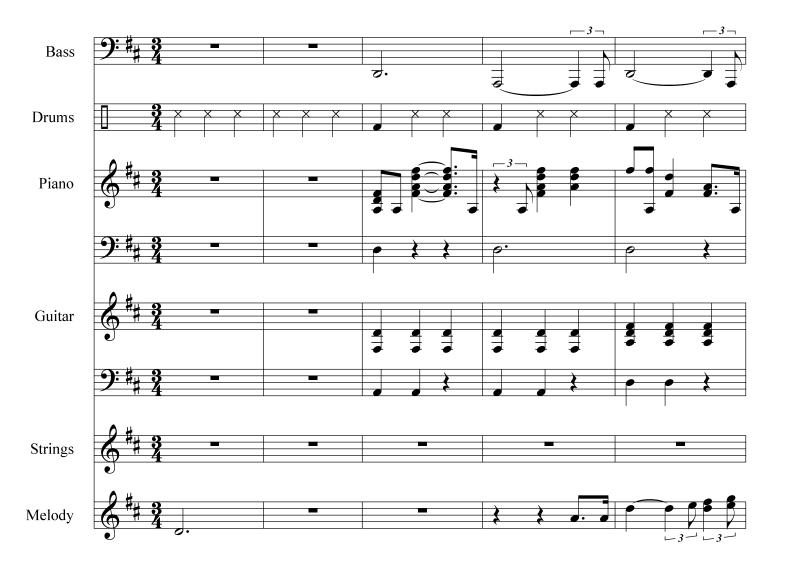

## DOUA CANTECE PE VERSURI DE CARMEN SYLVA

- 1.) MUZICA MARII
- 2.) VALSUL MARII
- pentru Soprana (sau Tenor) si Pian

Doamnei DANIELA CIOCIEA, cu toata prietenia, admiratia si recunostinta

Copyright (c) 2022 by Serban Nichifor (SABAM, UCMR-ADA)

### **MUZICA MARII**

Poem de Carmen Sylva

Traducere de Adrian Maniu

- Soprana (sau Tenor) si Pian -**Dedicated to Daniela Ciociea** 

Andante Cantabile

### **VALSUL MARII**

Poem de Carmen Sylva Traducere de Adrian Maniu - Soprana (sau Tenor) si Pian -

**Dedicated to Daniela Ciociea** 

Serban Nichifor