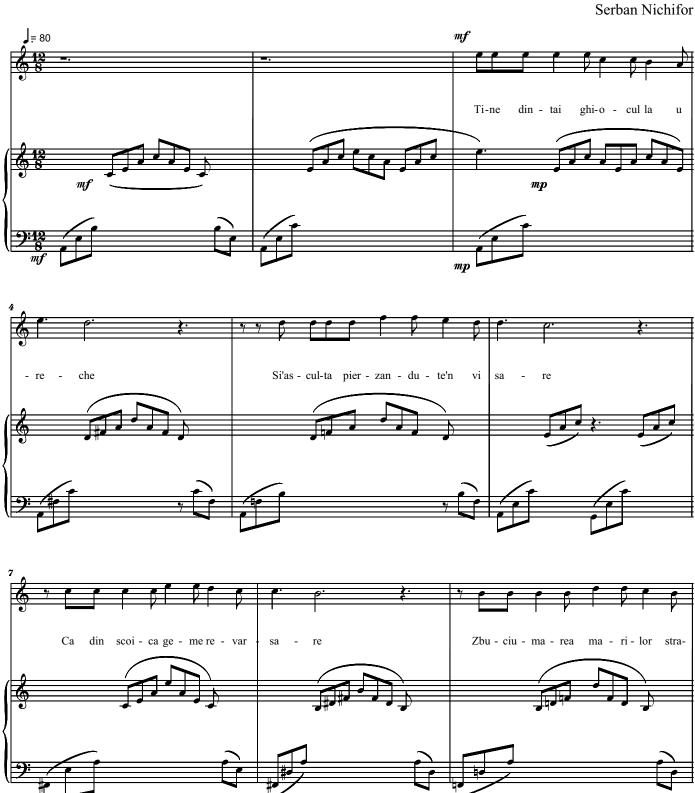

## DOUA CANTECE PE VERSURI DE CARMEN SYLVA

- 1.) MUZICA MARII
- 2.) VALSUL MARII
- pentru Soprana (sau Tenor) si Pian

Doamnei DANIELA CIOCIEA, cu toata prietenia, admiratia si recunostinta

Copyright (c) 2022 by Serban Nichifor (SABAM, UCMR-ADA)

### **MUZICA MARII**

Poem de Carmen Sylva

Traducere de Adrian Maniu

- Soprana (sau Tenor) si Pian -**Dedicated to Daniela Ciociea** 

Andante Cantabile