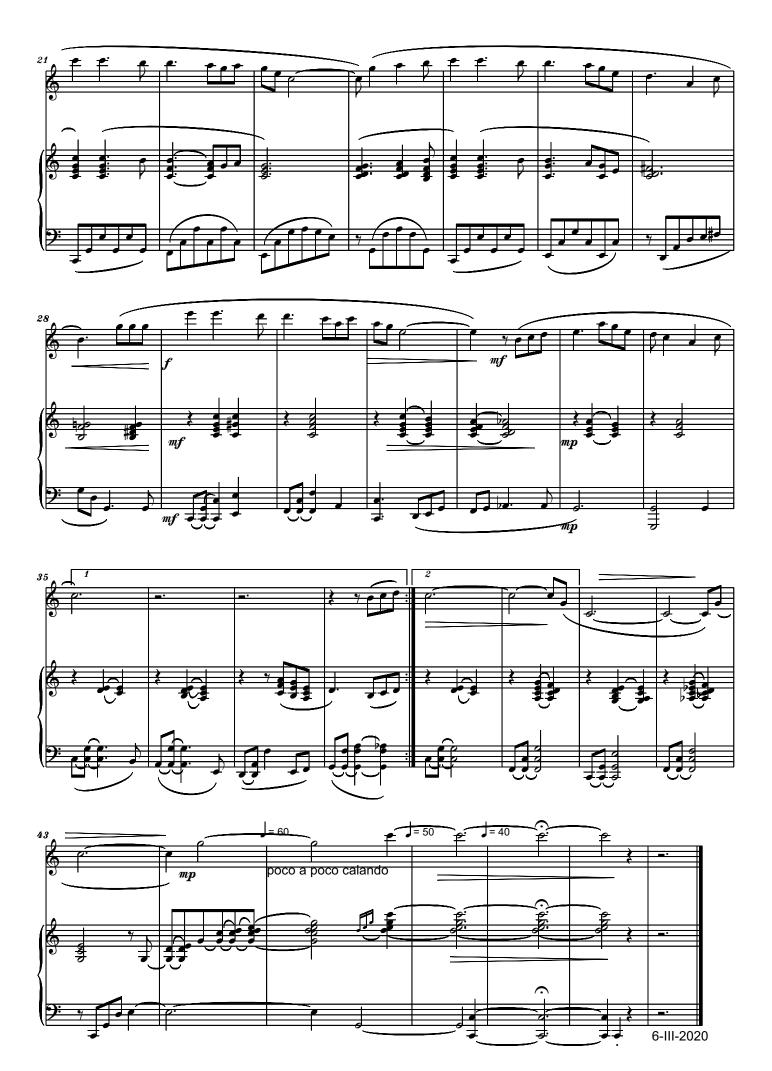

## LONDONDERRY WALTZ

# (Variation on Londonderry Air) for Flute or Violin and Piano

Andante Cantabile Serban Nichifor