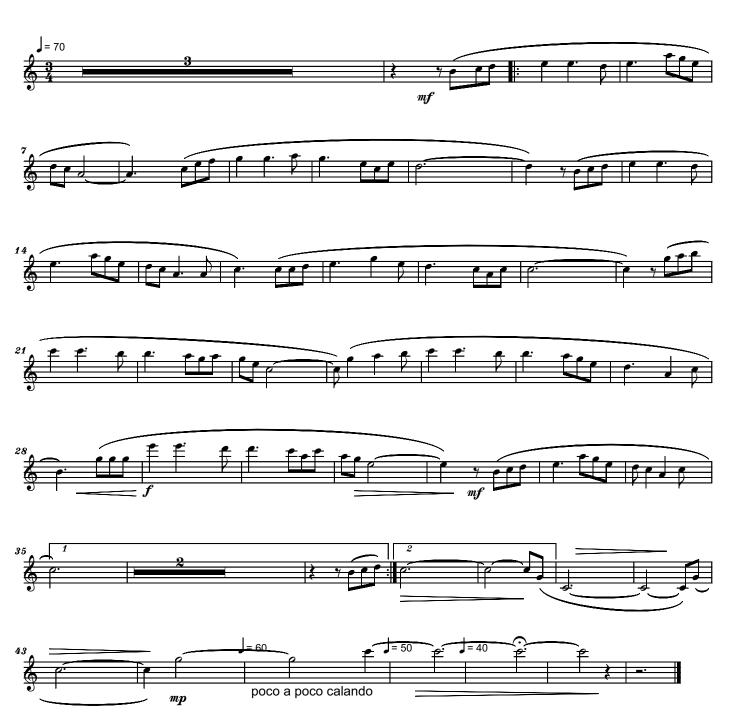

### **LONDONDERRY WALTZ**

(Variation on Londonderry Air) for Flute or Violin and Piano - FLUTE OR VIOLIN PART -

Andante Cantabile Serban Nichifor