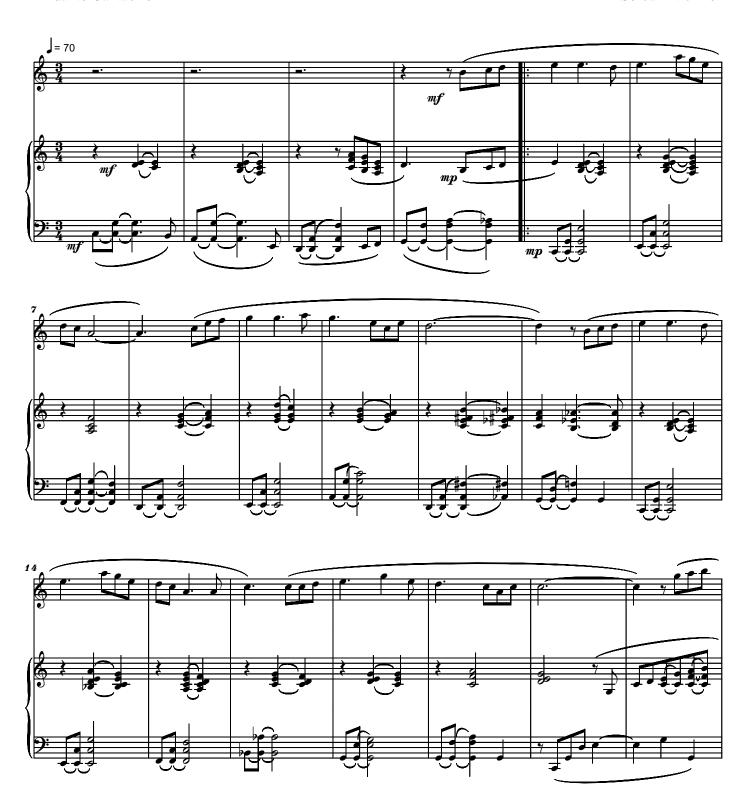

## LONDONDERRY WALTZ

# (Variation on Londonderry Air) for Flute or Violin and Piano

Andante Cantabile Serban Nichifor