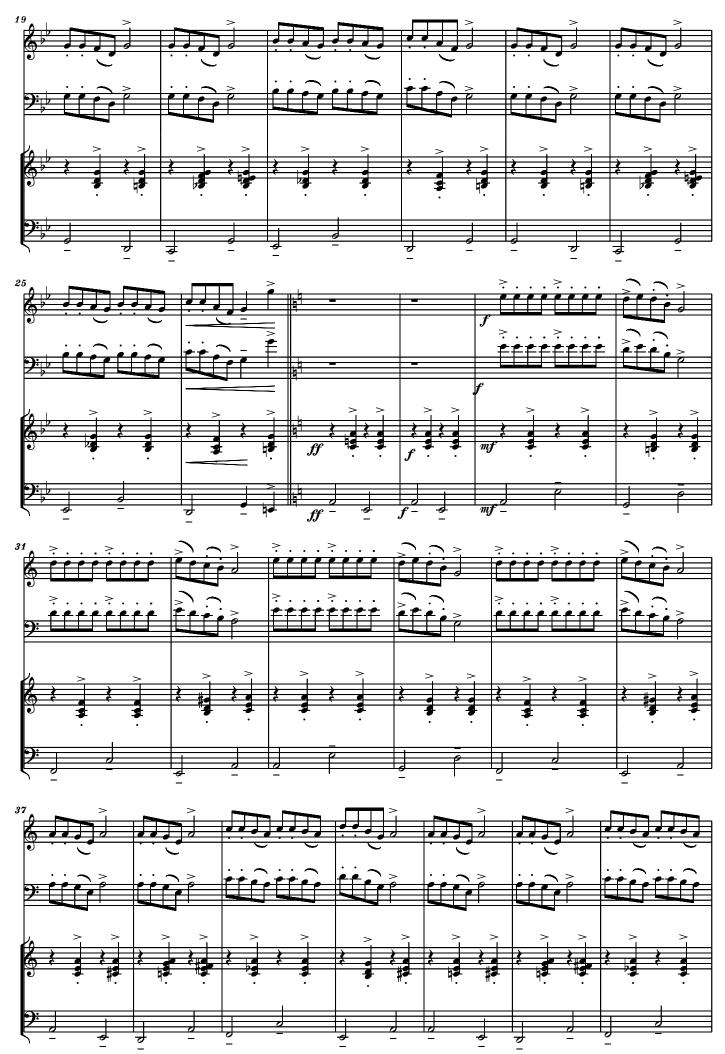

#### About the piece

Title: LITTLE FANTASY ON AM YISRAEL CHAI [Version trio

violon-cello-piano and version piano 4-hands dedicated to Duo Leggierezza: Alice Botez and Smaranda Vasile

]

Composer: Nichifor, Serban

Copyright: Copyright © Serban Nichifor

Publisher:Nichifor, SerbanInstrumentation:Piano, Violin, CelloStyle:Jewish - Klezmer

### Little Fantasy On AM YISRAEL CHAI for Violin, Cello and Pian

DECISO for Violin, Cello and Piano Serban Nichifor