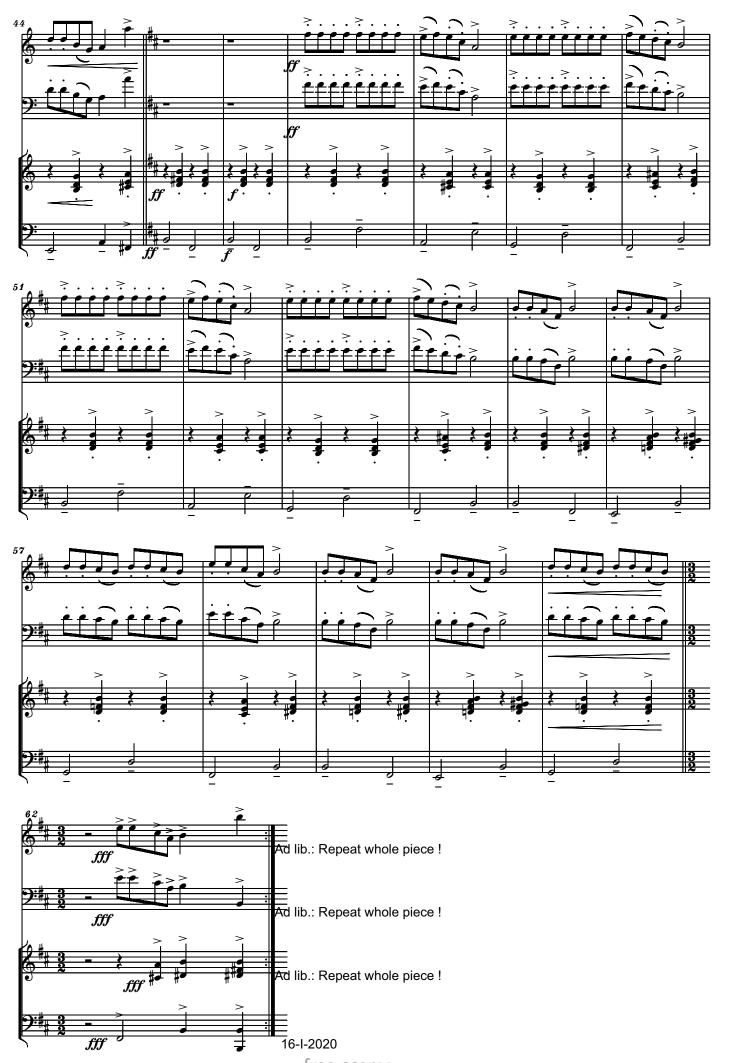

#### About the piece

Title: LITTLE FANTASY ON AM YISRAEL CHAI [Version trio

violon-cello-piano and version piano 4-hands dedicated to Duo Leggierezza: Alice Botez and Smaranda Vasile

]

Composer: Nichifor, Serban

Copyright: Copyright © Serban Nichifor

Publisher:Nichifor, SerbanInstrumentation:Piano, Violin, CelloStyle:Jewish - Klezmer

### Little Fantasy On AM YISRAEL CHAI for Violin, Cello and Pian

DECISO for Violin, Cello and Piano Serban Nichifor