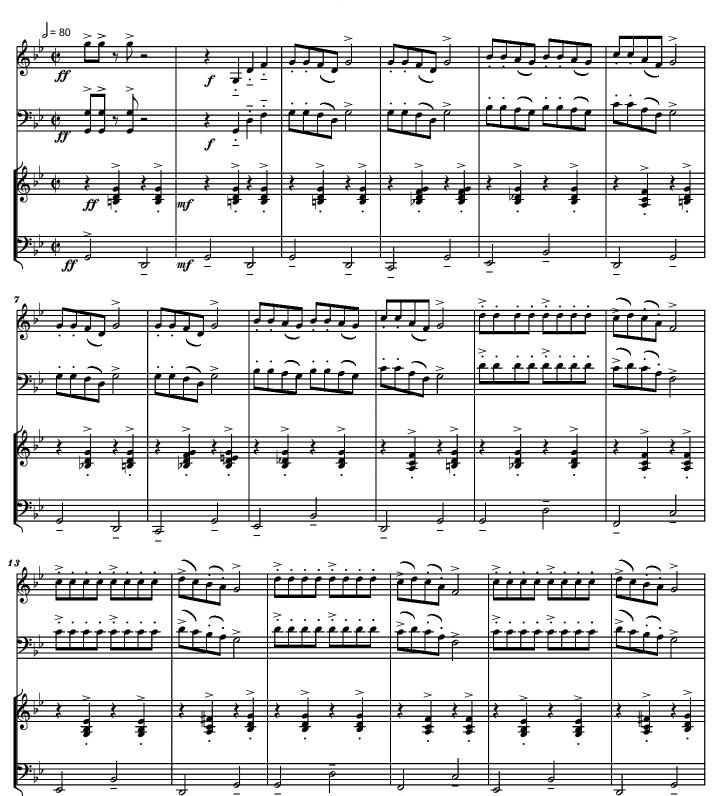

#### About the piece

Title: LITTLE FANTASY ON AM YISRAEL CHAI [Version trio

violon-cello-piano and version piano 4-hands dedicated to Duo Leggierezza: Alice Botez and Smaranda Vasile

]

Composer: Nichifor, Serban

Copyright: Copyright © Serban Nichifor

Publisher:Nichifor, SerbanInstrumentation:Piano, Violin, CelloStyle:Jewish - Klezmer

### Little Fantasy On AM YISRAEL CHAI for Violin, Cello and Pian

DECISO for Violin, Cello and Piano Serban Nichifor