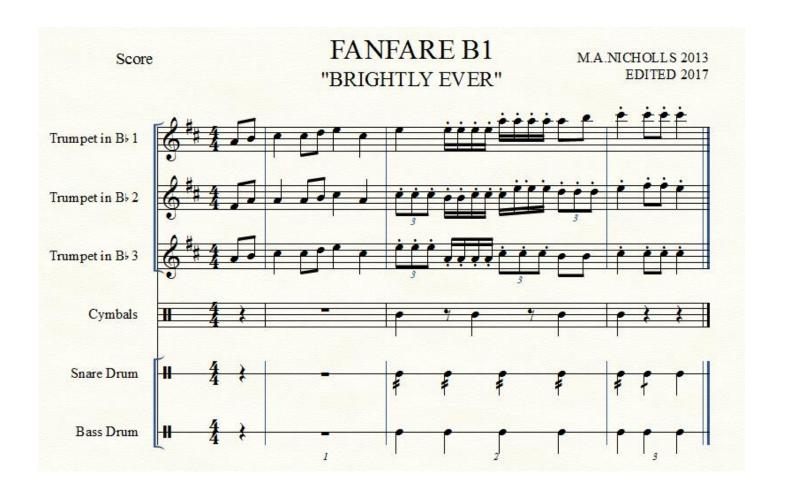

## About the piece

Title: Fanfare - "Brightly Ever" [B1]

Composer: Nicholls, Mitchell A.

Copyright: Copyright © Mitchell A. Nicholls

Style: March