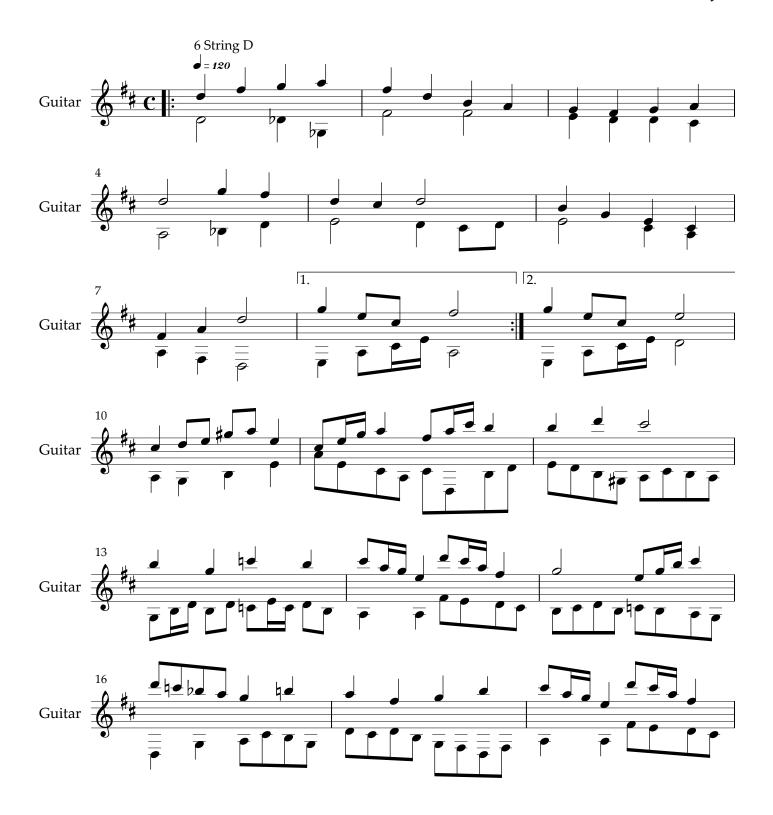

## About the piece

| Holon II [5]                                                                                                             |
|--------------------------------------------------------------------------------------------------------------------------|
| Nollmeyer, David                                                                                                         |
| Nollmeyer, David                                                                                                         |
| Copyright © David Nollmeyer                                                                                              |
| Nollmeyer, David                                                                                                         |
| Guitar solo (standard notation)                                                                                          |
| Classical                                                                                                                |
| Holon II is a very basic Valedictorian dropped D tuning piece I composed while studying counterpoint in the early 2000s. |
|                                                                                                                          |