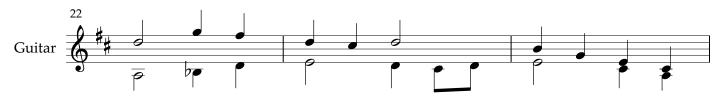

## About the piece

| Holon II [5]                                                                                                             |
|--------------------------------------------------------------------------------------------------------------------------|
| Nollmeyer, David                                                                                                         |
| Nollmeyer, David                                                                                                         |
| Copyright © David Nollmeyer                                                                                              |
| Nollmeyer, David                                                                                                         |
| Guitar solo (standard notation)                                                                                          |
| Classical                                                                                                                |
| Holon II is a very basic Valedictorian dropped D tuning piece I composed while studying counterpoint in the early 2000s. |
|                                                                                                                          |