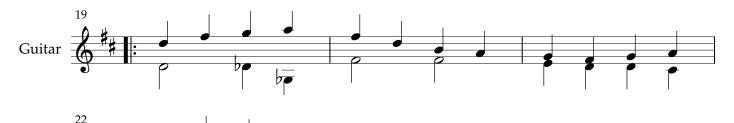

## About the piece

| Holon II [5]                                                                                                             |
|--------------------------------------------------------------------------------------------------------------------------|
| Nollmeyer, David                                                                                                         |
| Nollmeyer, David                                                                                                         |
| Copyright © David Nollmeyer                                                                                              |
| Nollmeyer, David                                                                                                         |
| Guitar solo (standard notation)                                                                                          |
| Classical                                                                                                                |
| Holon II is a very basic Valedictorian dropped D tuning piece I composed while studying counterpoint in the early 2000s. |
|                                                                                                                          |