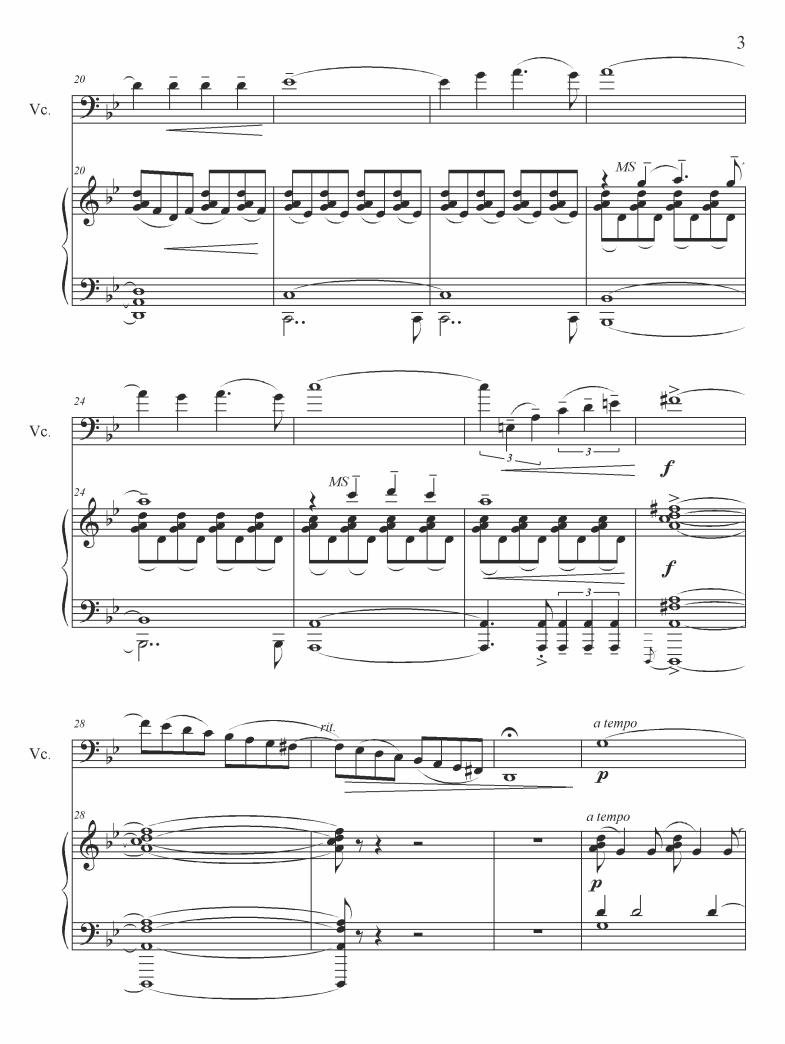

Orsa, Lena

Copyright: Copyright © Elena Borisova

Publisher:Orsa, LenaInstrumentation:Cello, PianoStyle:Contemporary

**Comment:** Farewell to the Dream from the music to the film 'The

Lighthouse Keeper' Soundtrack

### Lena Orsa on free-scores.com



This sheet music requires an authorization

- for public performances
- for use by teachers

Buy this license at:

https://www.free-scores.com//licence-partition-uk.php?partition=88310



- listen to the audio
- share your interpretation
- comment
- pay the licence
- contact the artist



# FAREWELL TO THE DREAM

from the music to the film "The Lighthouse Keeper"

for Cello & Piano

2018

free-scores.com

# FAREWELL TO THE DREAM

### From "The Lighthouse Keeper"

for Cello and Piano

### Lena Orsa

# Andante con moto Cello Piano Piano











# FAREWELL TO THE DREAM

# Cello

## From "The Lighthouse Keeper"