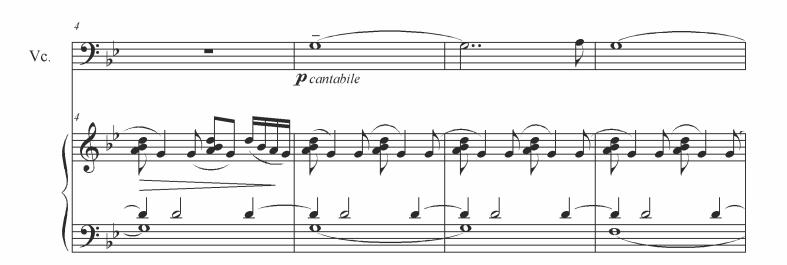

# FAREWELL TO THE DREAM

from the music to the film "The Lighthouse Keeper"

for Cello & Piano

2018

free-scores.com

# FAREWELL TO THE DREAM

### From "The Lighthouse Keeper"

for Cello and Piano

### Lena Orsa

# Andante con moto Cello Piano Piano