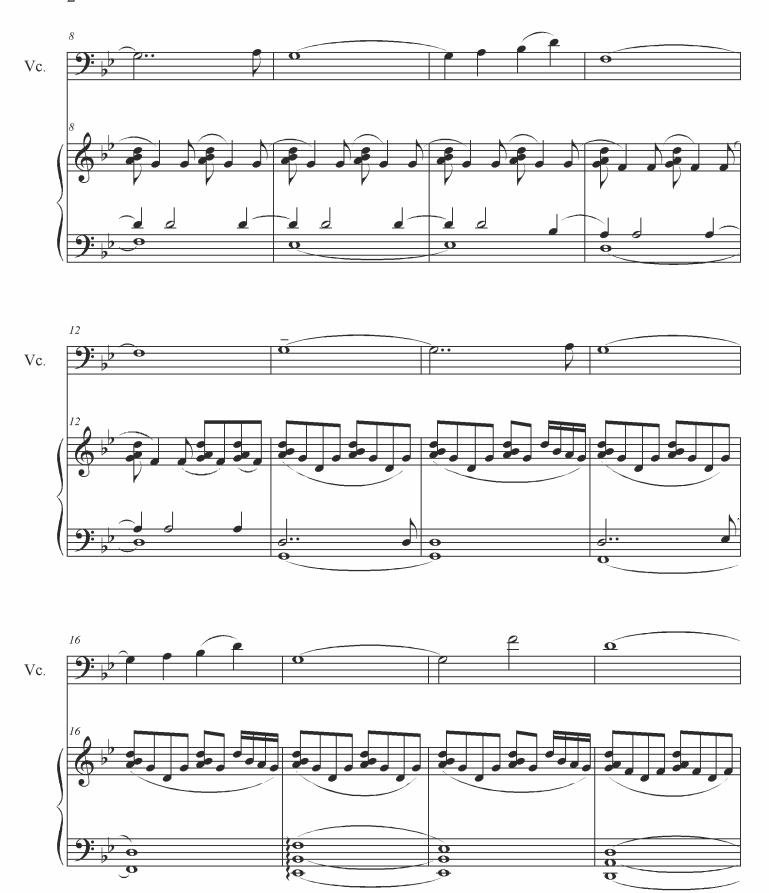

: Orsa, Lena

Copyright: Copyright © Elena Borisova

Publisher:Orsa, LenaInstrumentation:Cello, PianoStyle:Contemporary

**Comment:** Farewell to the Dream from the music to the film 'The

Lighthouse Keeper' Soundtrack

### Lena Orsa on free-scores.com



This sheet music requires an authorization

- for public performances
- for use by teachers

Buy this license at:

https://www.free-scores.com//licence-partition-uk.php?partition=88310



- listen to the audio
- share your interpretation
- comment
- pay the licence
- contact the artist



# FAREWELL TO THE DREAM

from the music to the film "The Lighthouse Keeper"

for Cello & Piano

2018

free-scores.com

# FAREWELL TO THE DREAM

### From "The Lighthouse Keeper"

for Cello and Piano

### Lena Orsa

# Andante con moto Cello Piano Piano











# FAREWELL TO THE DREAM

# Cello

## From "The Lighthouse Keeper"