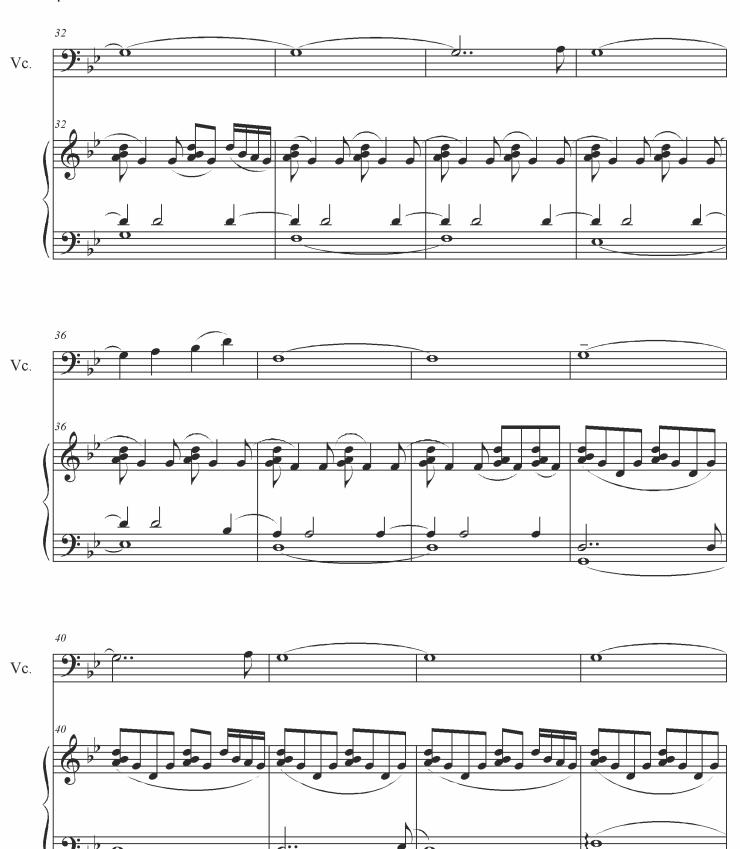

sa, Lena

Copyright: Copyright © Elena Borisova

Publisher:Orsa, LenaInstrumentation:Cello, PianoStyle:Contemporary

**Comment:** Farewell to the Dream from the music to the film 'The

Lighthouse Keeper' Soundtrack

### Lena Orsa on free-scores.com



This sheet music requires an authorization

- for public performances
- for use by teachers

Buy this license at:

https://www.free-scores.com//licence-partition-uk.php?partition=88310



- listen to the audio
- share your interpretation
- comment
- pay the licence
- contact the artist



# FAREWELL TO THE DREAM

from the music to the film "The Lighthouse Keeper"

for Cello & Piano

2018

free-scores.com

# FAREWELL TO THE DREAM

### From "The Lighthouse Keeper"

for Cello and Piano

### Lena Orsa

# Andante con moto Cello Piano Piano











# FAREWELL TO THE DREAM

# Cello

## From "The Lighthouse Keeper"