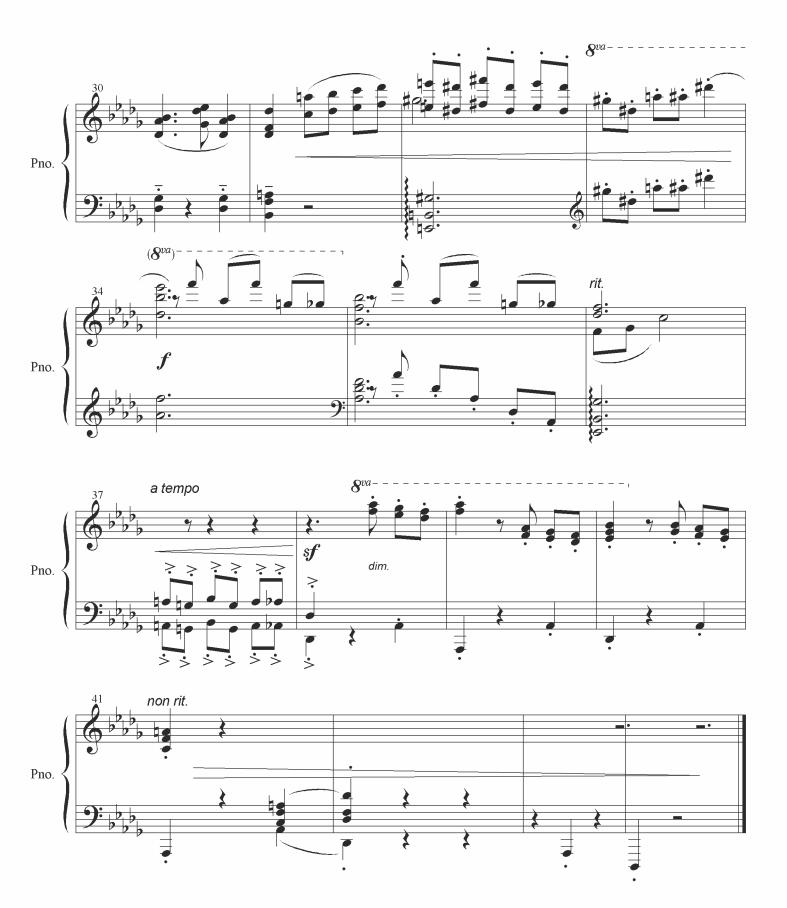

## Prelude in D flat Major 'In the Style of Lyadov'

### About the piece

Title: Prelude in D flat Major 'In the Style of Lyadov'

Composer: Orsa, Lena

Copyright: Copyright © Elena Borisova

Publisher:Orsa, LenaInstrumentation:Piano soloStyle:Contemporary

Comment: Prelude in D flat Major 'In the Style of Lyadov' from 24