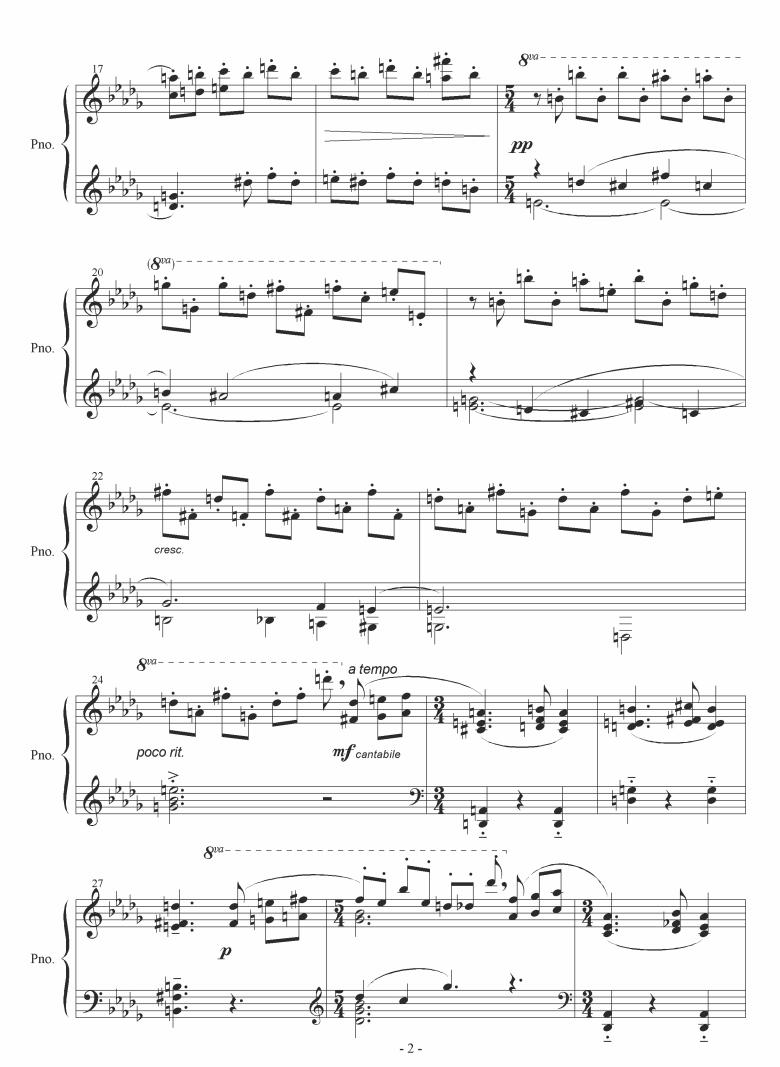

## Prelude in D flat Major 'In the Style of Lyadov'

### About the piece

Title: Prelude in D flat Major 'In the Style of Lyadov'

Composer: Orsa, Lena

Copyright: Copyright © Elena Borisova

Publisher:Orsa, LenaInstrumentation:Piano soloStyle:Contemporary

Comment: Prelude in D flat Major 'In the Style of Lyadov' from 24