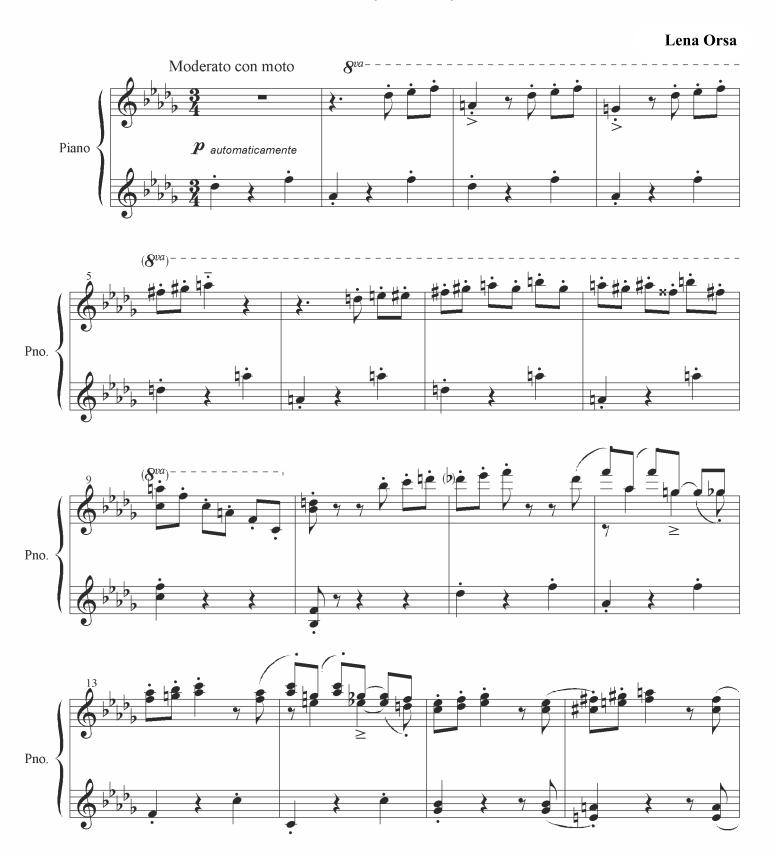

## Prelude in D flat Major 'In the Style of Lyadov'

### About the piece

Title: Prelude in D flat Major 'In the Style of Lyadov'

Composer: Orsa, Lena

Copyright: Copyright © Elena Borisova

Publisher:Orsa, LenaInstrumentation:Piano soloStyle:Contemporary

Comment: Prelude in D flat Major 'In the Style of Lyadov' from 24