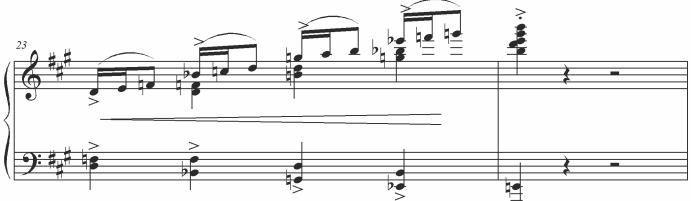

© Lena Orsa                                  |
| Publisher:       | Orsa, Lena                                             |
| Instrumentation: | Piano solo                                             |
| Style:           | Contemporary                                           |
| Comment:         | Prelude in A Major 'Spring' from 24 Preludes for Piano |

#### Lena Orsa on free-scores.com

(L)CENSE This sheet music requires an authorization for public performances · for use by teachers Buy this license at :

https://www.free-scores.com//licence-partition-uk.php?partition=83473

 listen to the audio share your interpretation

• comment pay the licence

contact the artist

LENA ORSA

# PRELUDE IN A MAJOR

SPRING

for piano

fr**ee-scor**es.com

## Prelude in A Major Spring