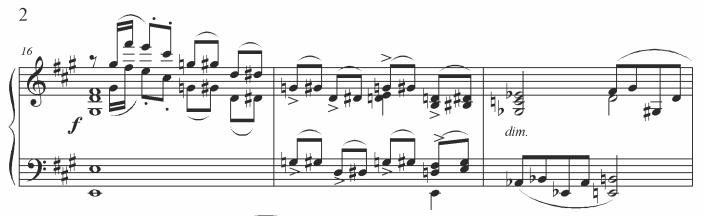

yright © Lena Orsa                                  |
| Publisher:       | Orsa, Lena                                             |
| Instrumentation: | Piano solo                                             |
| Style:           | Contemporary                                           |
| Comment:         | Prelude in A Major 'Spring' from 24 Preludes for Piano |

#### Lena Orsa on free-scores.com

(L)CENSE This sheet music requires an authorization for public performances · for use by teachers Buy this license at :

https://www.free-scores.com//licence-partition-uk.php?partition=83473

 listen to the audio share your interpretation

• comment pay the licence

contact the artist

LENA ORSA

# PRELUDE IN A MAJOR

SPRING

for piano

fr**ee-scor**es.com

## Prelude in A Major Spring