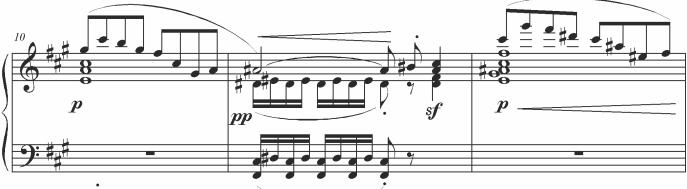

### Prelude in A Major 'Spring'

#### About the piece

| Title:           | Prelude in A Major 'Spring'                            |
|------------------|--------------------------------------------------------|
| Composer:        | Orsa, Lena                                             |
| Copyright:       | Copyright © Lena Orsa                                  |
| Publisher:       | Orsa, Lena                                             |
| Instrumentation: | Piano solo                                             |
| Style:           | Contemporary                                           |
| Comment:         | Prelude in A Major 'Spring' from 24 Preludes for Piano |

# PRELUDE IN A MAJOR

SPRING

for piano

fr**ee-scor**es.com

## Prelude in A Major Spring