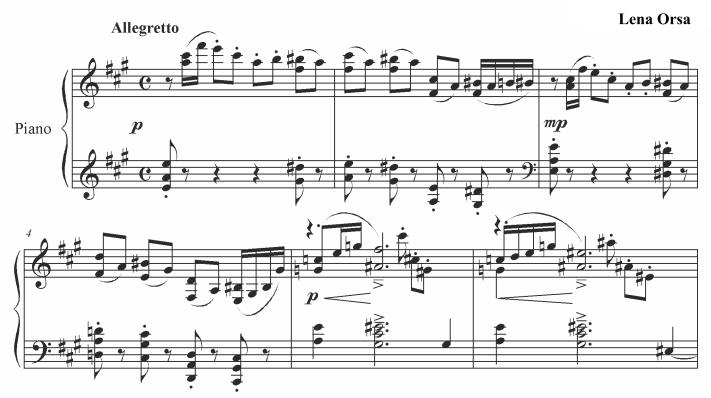

### Prelude in A Major 'Spring'

#### About the piece

| Title:           | Prelude in A Major 'Spring'                            |
|------------------|--------------------------------------------------------|
| Composer:        | Orsa, Lena                                             |
| Copyright:       | Copyright © Lena Orsa                                  |
| Publisher:       | Orsa, Lena                                             |
| Instrumentation: | Piano solo                                             |
| Style:           | Contemporary                                           |
| Comment:         | Prelude in A Major 'Spring' from 24 Preludes for Piano |

# PRELUDE IN A MAJOR

SPRING

for piano

fr**ee-scor**es.com

## Prelude in A Major Spring