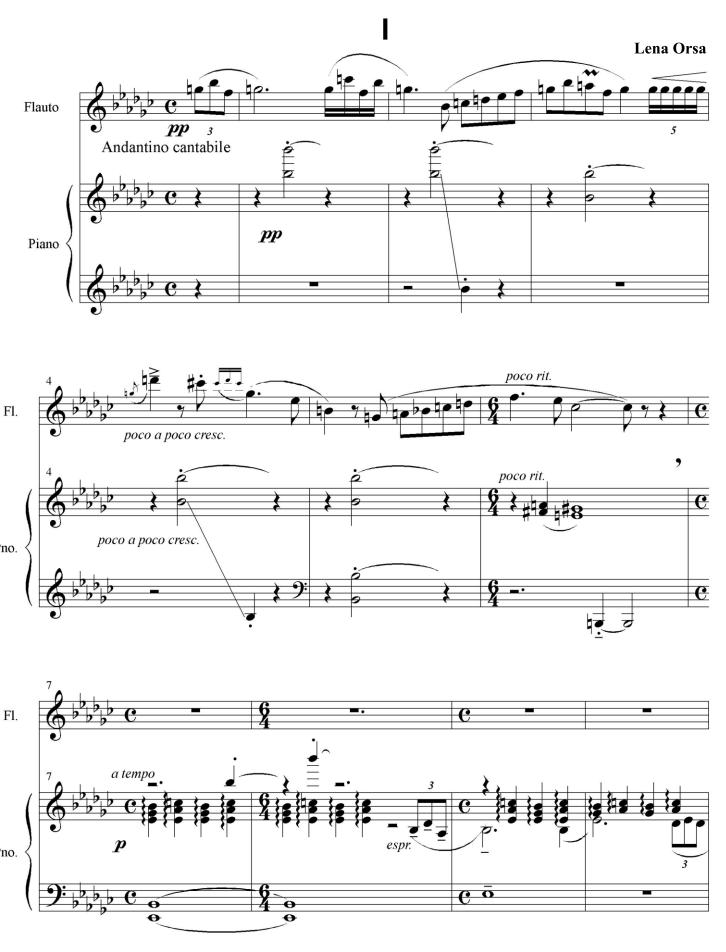

# TWO LEGENDS

of the Finnish-Karelian National Epic
KALEVALA

**FOR FLUTE AND PIANO** 

2004

fr**ee-score**s.com

# Two legends of the Finnish-Karelian national epic "Kalevala"