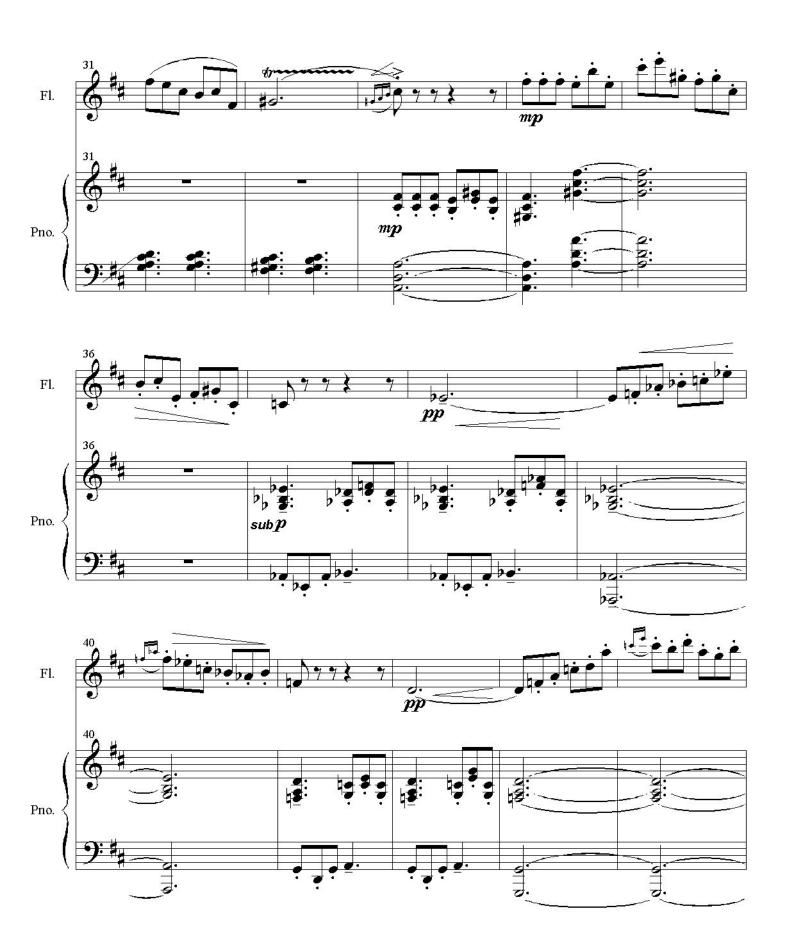

# TWO LEGENDS

of the Finnish-Karelian National Epic
KALEVALA

**FOR FLUTE AND PIANO** 

2004

fr**ee-score**s.com

# Two legends of the Finnish-Karelian national epic "Kalevala"

# Two legends of the Finnish-Karelian national epic "Kalevala"

free-scores.com