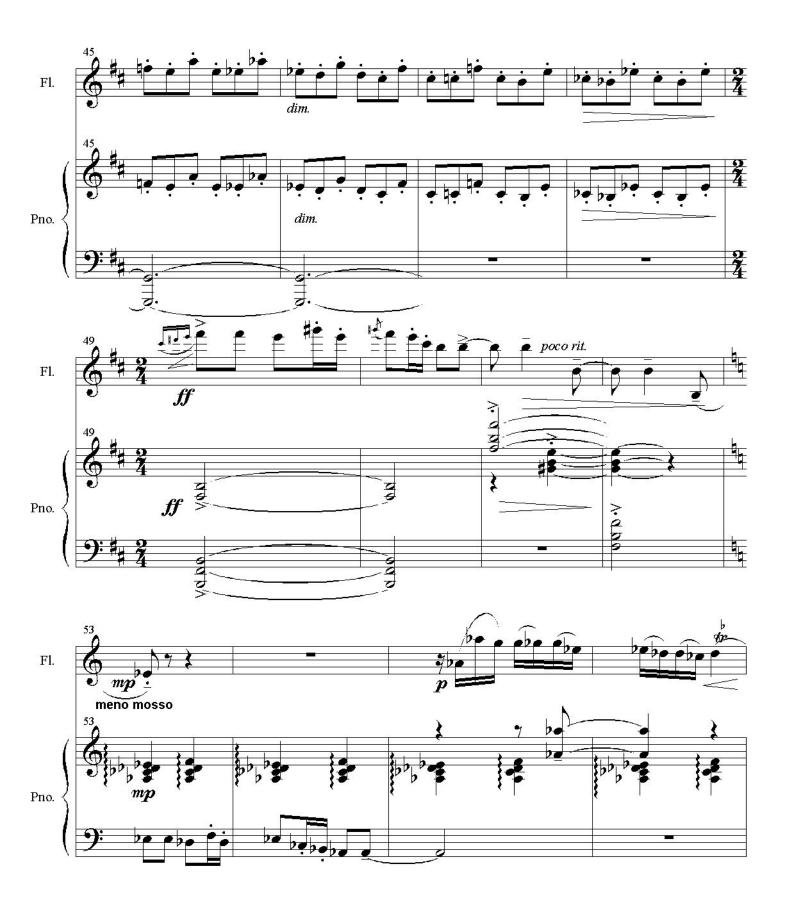

# TWO LEGENDS

of the Finnish-Karelian National Epic
KALEVALA

**FOR FLUTE AND PIANO** 

2004

fr**ee-score**s.com

# Two legends of the Finnish-Karelian national epic "Kalevala"

# Two legends of the Finnish-Karelian national epic "Kalevala"

free-scores.com