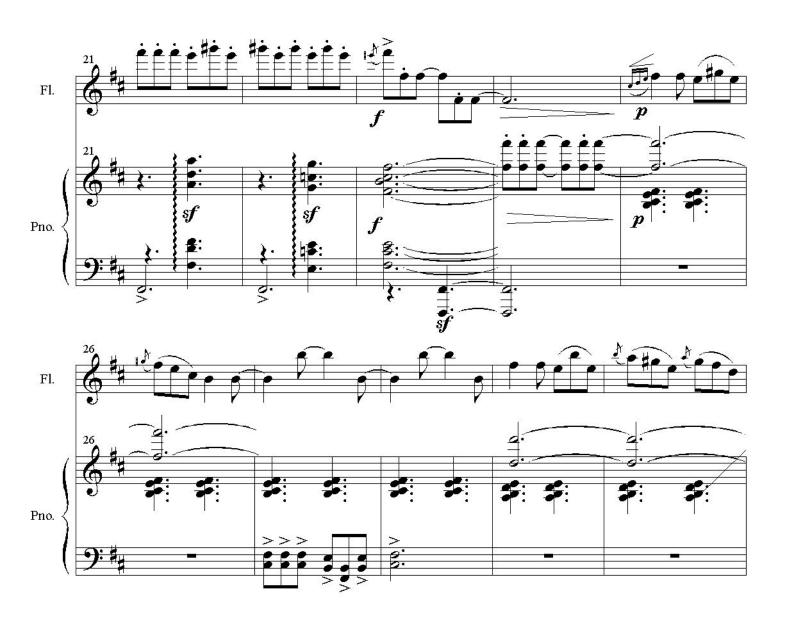

# TWO LEGENDS

of the Finnish-Karelian National Epic
KALEVALA

**FOR FLUTE AND PIANO** 

2004

fr**ee-score**s.com

# Two legends of the Finnish-Karelian national epic "Kalevala"

# Two legends of the Finnish-Karelian national epic "Kalevala"

free-scores.com