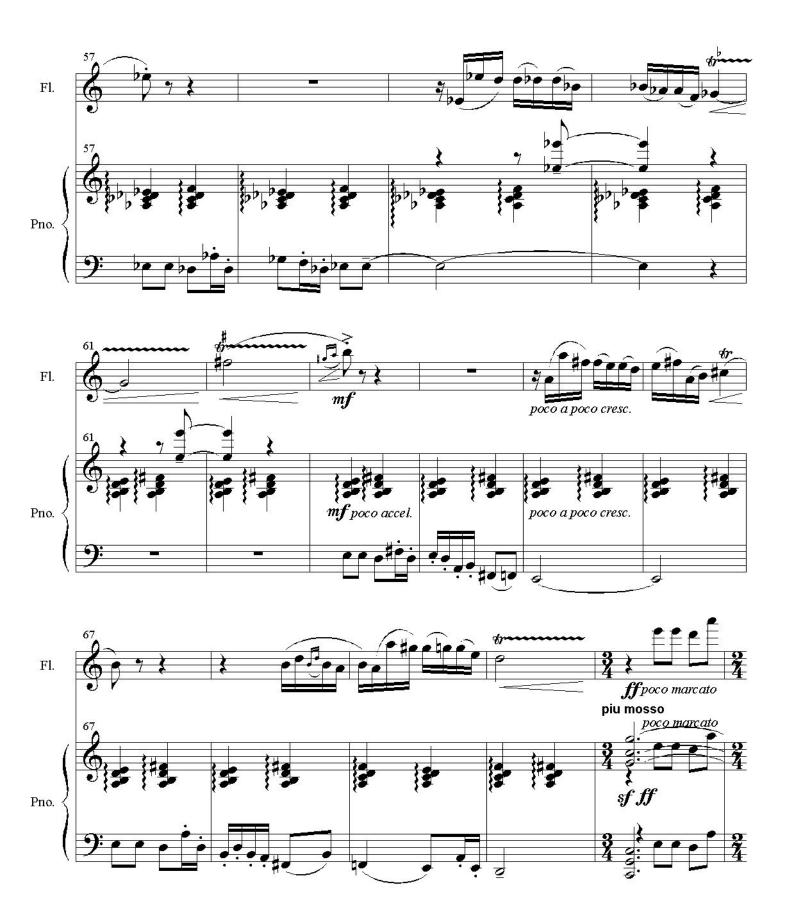

# TWO LEGENDS

of the Finnish-Karelian National Epic
KALEVALA

**FOR FLUTE AND PIANO** 

2004

fr**ee-score**s.com

# Two legends of the Finnish-Karelian national epic "Kalevala"

# Two legends of the Finnish-Karelian national epic "Kalevala"

free-scores.com