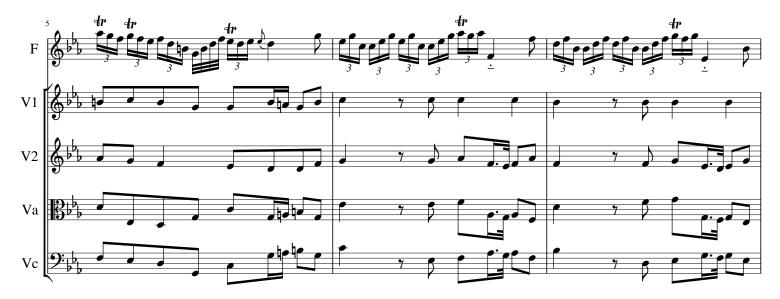

## Sonata XI in C Minor for Flute & Strings Raehs, Morten

## About the piece

Title: Composer: Arranger: Copyright: Publisher: Instrumentation: Style: Comment: Sonata XI in C Minor for Flute & Strings Raehs, Morten Magatagan, Mike Public Domain Magatagan, Mike Flute and String Quartet Baroque Morten Ræhs (Rees, Rehs) came from a professional music-making family; his father of the same name was the stadsmusikant or official city musician in Horsens and Aarhus in Jutland. Morten the younger was born in Horsens in 1702. He undoubtedly received his first musical training from his father, who then ensured that he went abroad to educate himself further. Abroad, he developed the flute-playing that

made him a virtuoso on the instrument. In ... (more online)

Mike Magatagan on free-scores.com

listen to the audio
share your interpretation
comment
contact the artist

Flute Sonata XI in C Minor by Morten Ræhs Arranged for Flute & Strings by Mike Magatagan Mike Magatagan (magataganm@cox.net or Mike Magatagan on http:\\www.MuseScore.com)