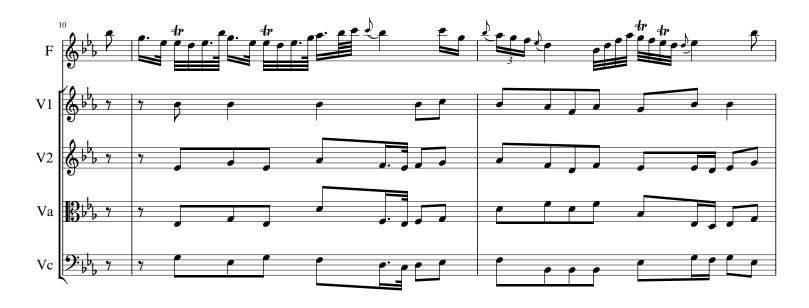

## Sonata XI in C Minor for Flute & Strings Raehs, Morten

## About the piece

Title: Composer: Arranger: Copyright: Publisher: Instrumentation: Style: Comment: Sonata XI in C Minor for Flute & Strings Raehs, Morten Magatagan, Mike Public Domain Magatagan, Mike Flute and String Quartet Baroque Morten Ræhs (Rees, Rehs) came from a professional music-making family; his father of the same name was the stadsmusikant or official city musician in Horsens and Aarhus in Jutland. Morten the younger was born in Horsens in 1702. He undoubtedly received his first musical training from his father, who then ensured that he went abroad to educate himself further. Abroad, he developed the flute-playing that