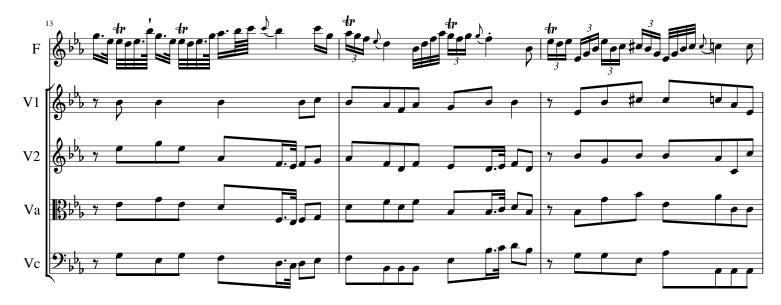

## Sonata XI in C Minor for Flute & Strings Raehs, Morten

## About the piece

Title: Composer: Arranger: Copyright: Publisher: Instrumentation: Style: Comment: Sonata XI in C Minor for Flute & Strings Raehs, Morten Magatagan, Mike Public Domain Magatagan, Mike Flute and String Quartet Baroque Morten Ræhs (Rees, Rehs) came from a professional music-making family; his father of the same name was the stadsmusikant or official city musician in Horsens and Aarhus in Jutland. Morten the younger was born in Horsens in 1702. He undoubtedly received his first musical training from his father, who then ensured that he went abroad to educate himself further. Abroad, he developed the flute-playing that