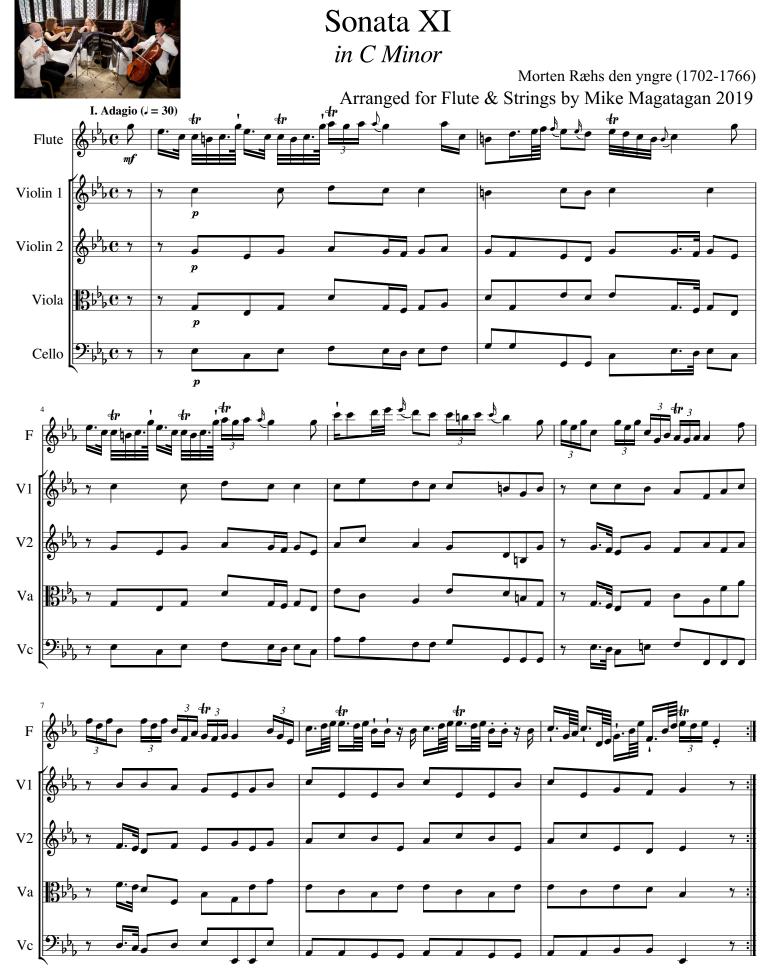

## Sonata XI in C Minor for Flute & Strings Raehs, Morten

## About the piece

Title: Composer: Arranger: Copyright: Publisher: Instrumentation: Style: Comment: Sonata XI in C Minor for Flute & Strings Raehs, Morten Magatagan, Mike Public Domain Magatagan, Mike Flute and String Quartet Baroque Morten Ræhs (Rees, Rehs) came from a professional music-making family; his father of the same name was the stadsmusikant or official city musician in Horsens and Aarhus in Jutland. Morten the younger was born in Horsens in 1702. He undoubtedly received his first musical training from his father, who then ensured that he went abroad to educate himself further. Abroad, he developed the flute-playing that