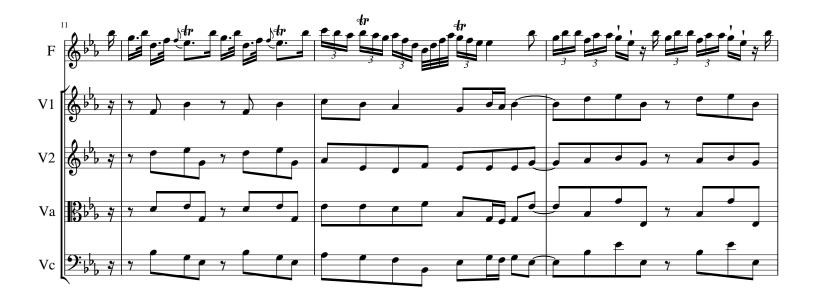

## Sonata XI in C Minor for Flute & Strings Raehs, Morten

## About the piece

Title: Composer: Arranger: Copyright: Publisher: Instrumentation: Style: Comment: Sonata XI in C Minor for Flute & Strings Raehs, Morten Magatagan, Mike Public Domain Magatagan, Mike Flute and String Quartet Baroque Morten Ræhs (Rees, Rehs) came from a professional music-making family; his father of the same name was the stadsmusikant or official city musician in Horsens and Aarhus in Jutland. Morten the younger was born in Horsens in 1702. He undoubtedly received his first musical training from his father, who then ensured that he went abroad to educate himself further. Abroad, he developed the flute-playing that

made him a virtuoso on the instrument. In ... (more online)

Mike Magatagan on free-scores.com

listen to the audio
share your interpretation
comment
contact the artist

Flute Sonata XI in C Minor by Morten Ræhs Arranged for Flute & Strings by Mike Magatagan Mike Magatagan (magataganm@cox.net or Mike Magatagan on http:\\www.MuseScore.com)