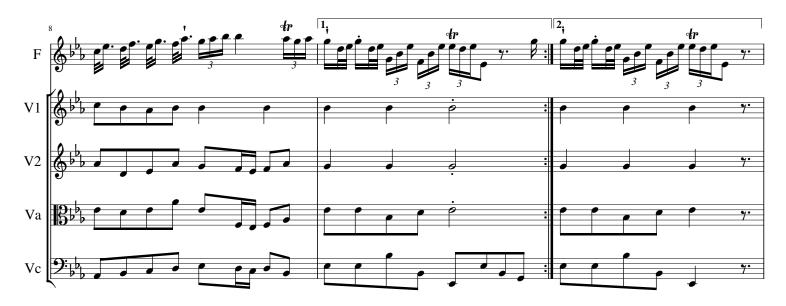

## Sonata XI in C Minor for Flute & Strings Raehs, Morten

## About the piece

Title: Composer: Arranger: Copyright: Publisher: Instrumentation: Style: Comment: Sonata XI in C Minor for Flute & Strings Raehs, Morten Magatagan, Mike Public Domain Magatagan, Mike Flute and String Quartet Baroque Morten Ræhs (Rees, Rehs) came from a professional music-making family; his father of the same name was the stadsmusikant or official city musician in Horsens and Aarhus in Jutland. Morten the younger was born in Horsens in 1702. He undoubtedly received his first musical training from his father, who then ensured that he went abroad to educate himself further. Abroad, he developed the flute-playing that

made him a virtuoso on the instrument. In ... (more online)

Mike Magatagan on free-scores.com

listen to the audio
share your interpretation
comment
contact the artist

Flute Sonata XI in C Minor by Morten Ræhs Arranged for Flute & Strings by Mike Magatagan Mike Magatagan (magataganm@cox.net or Mike Magatagan on http:\\www.MuseScore.com)