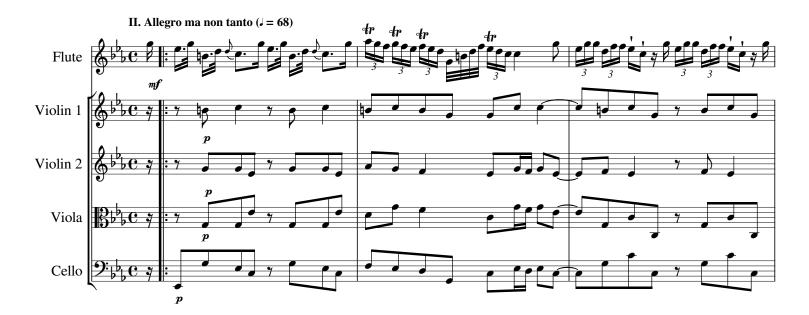

## Sonata XI in C Minor for Flute & Strings Raehs, Morten

## About the piece

Title: Composer: Arranger: Copyright: Publisher: Instrumentation: Style: Comment: Sonata XI in C Minor for Flute & Strings Raehs, Morten Magatagan, Mike Public Domain Magatagan, Mike Flute and String Quartet Baroque Morten Ræhs (Rees, Rehs) came from a professional music-making family; his father of the same name was the stadsmusikant or official city musician in Horsens and Aarhus in Jutland. Morten the younger was born in Horsens in 1702. He undoubtedly received his first musical training from his father, who then ensured that he went abroad to educate himself further. Abroad, he developed the flute-playing that

made him a virtuoso on the instrument. In ... (more online)

Mike Magatagan on free-scores.com

listen to the audio
share your interpretation
comment
contact the artist

Flute Sonata XI in C Minor by Morten Ræhs Arranged for Flute & Strings by Mike Magatagan Mike Magatagan (magataganm@cox.net or Mike Magatagan on http:\\www.MuseScore.com)