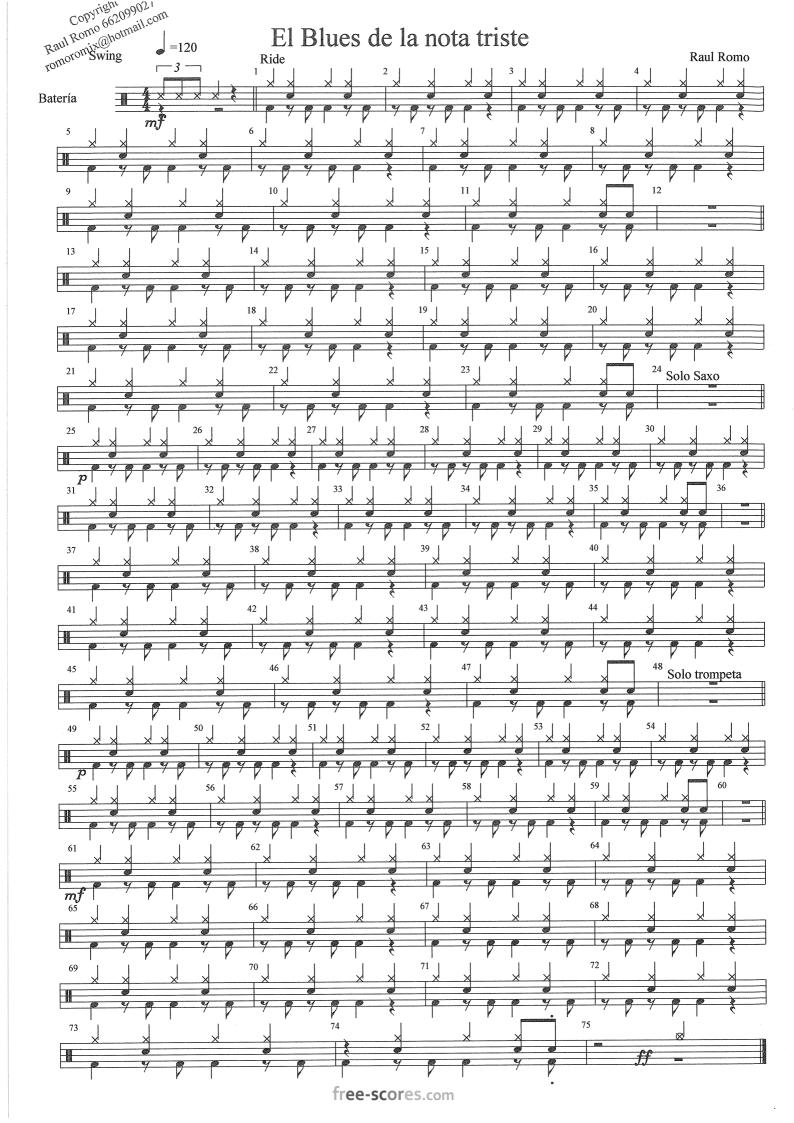

#### About the piece

Title: El Blues de la nota triste - Concert Band + Rhythm Section

Composer: Romo Soto, Raul

Copyright: Copyright © Raul Romo Soto

Instrumentation: Concert band

Style: Blues

Comment: Concert Band & Rhythm Section 34 662099027

# "El Blues de la nota triste"

Copyright
Raul Romo 662099027
romoromix@hotmail.com