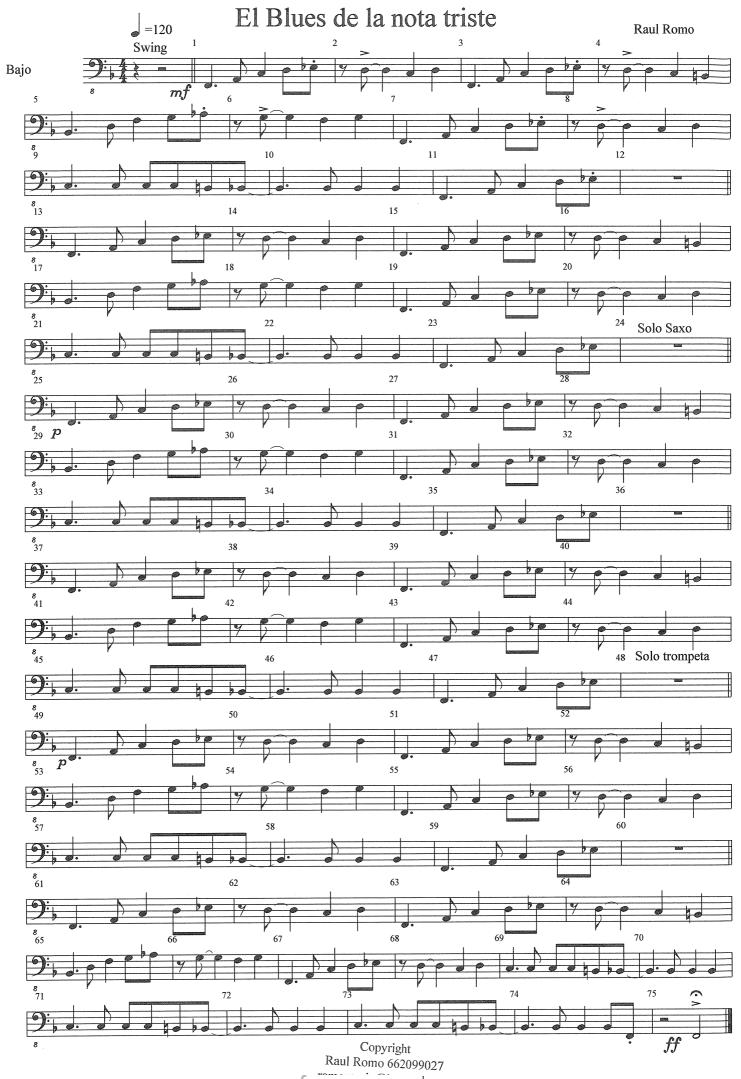

#### About the piece

Title: El Blues de la nota triste - Concert Band + Rhythm Section

Composer: Romo Soto, Raul

Copyright: Copyright © Raul Romo Soto

Instrumentation: Concert band

Style: Blues

Comment: Concert Band & Rhythm Section 34 662099027

# "El Blues de la nota triste"

Copyright
Raul Romo 662099027
romoromix@hotmail.com