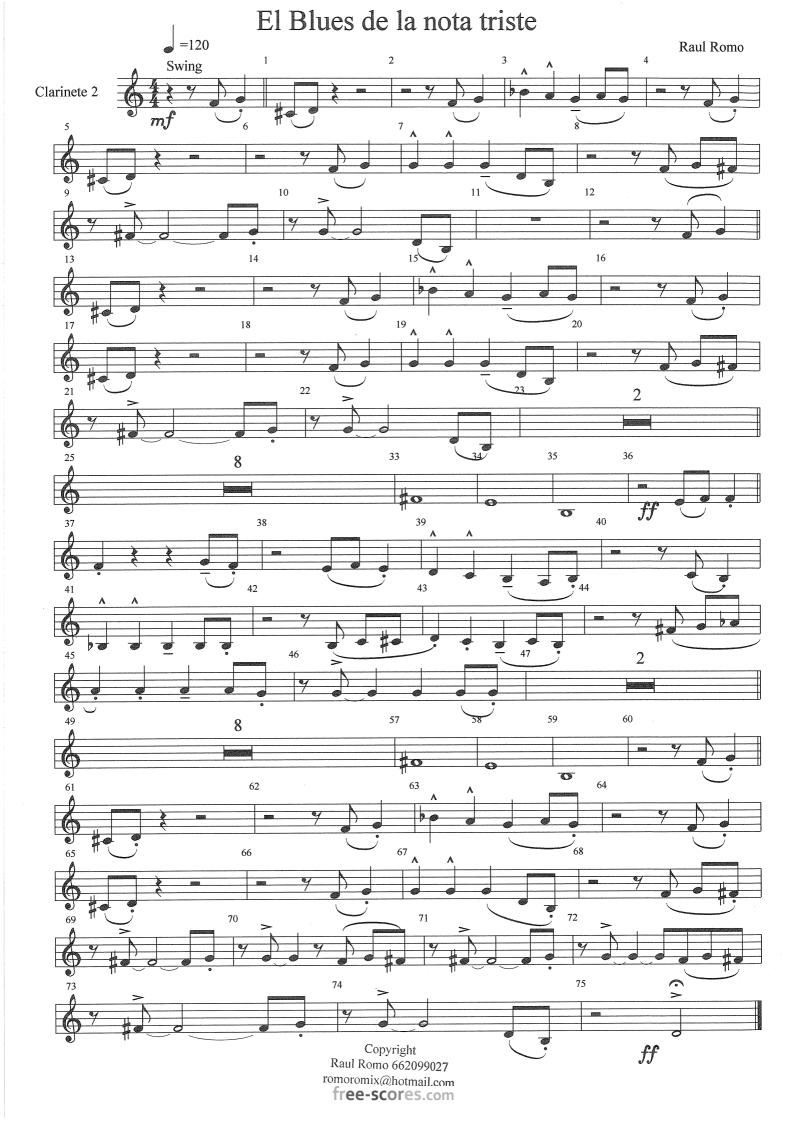

#### About the piece

Title: El Blues de la nota triste - Concert Band + Rhythm Section

Composer: Romo Soto, Raul

Copyright: Copyright © Raul Romo Soto

Instrumentation: Concert band

Style: Blues

Comment: Concert Band & Rhythm Section 34 662099027

Clarinete 1

Clarinete 2

Flauta

Oboe

Batería

Bajo

Guitarra

Piano

# "El Blues de la nota triste"

Copyright
Raul Romo 662099027
romoromix@hotmail.com