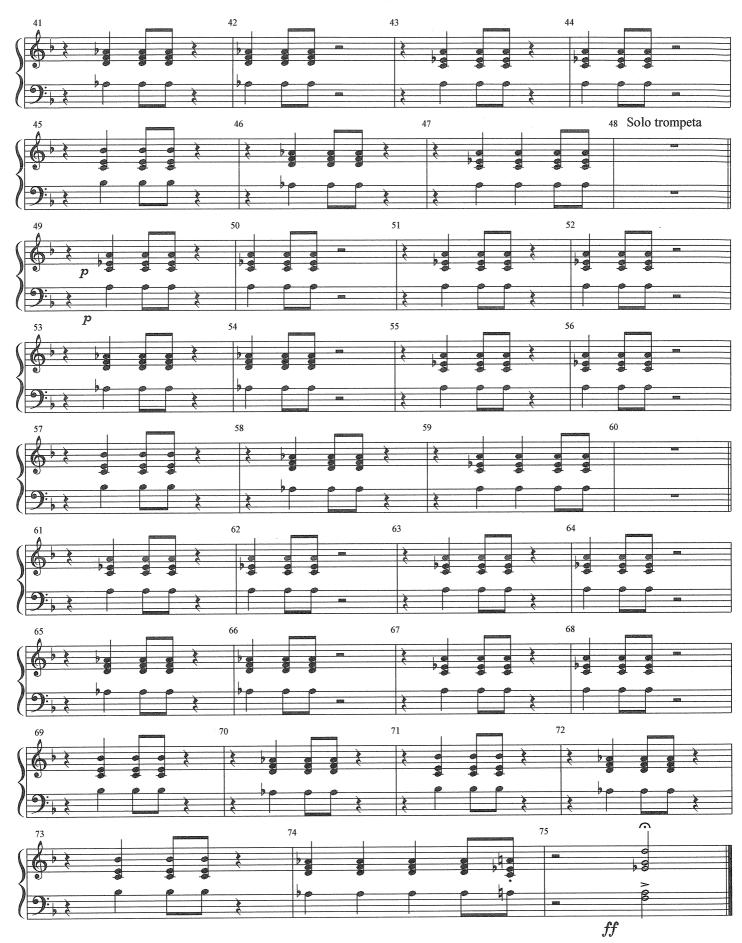

#### About the piece

Title: El Blues de la nota triste - Concert Band + Rhythm Section

Composer: Romo Soto, Raul

Copyright: Copyright © Raul Romo Soto

Instrumentation: Concert band

Style: Blues

Comment: Concert Band & Rhythm Section 34 662099027

# "El Blues de la nota triste"

Copyright
Raul Romo 662099027
romoromix@hotmail.com