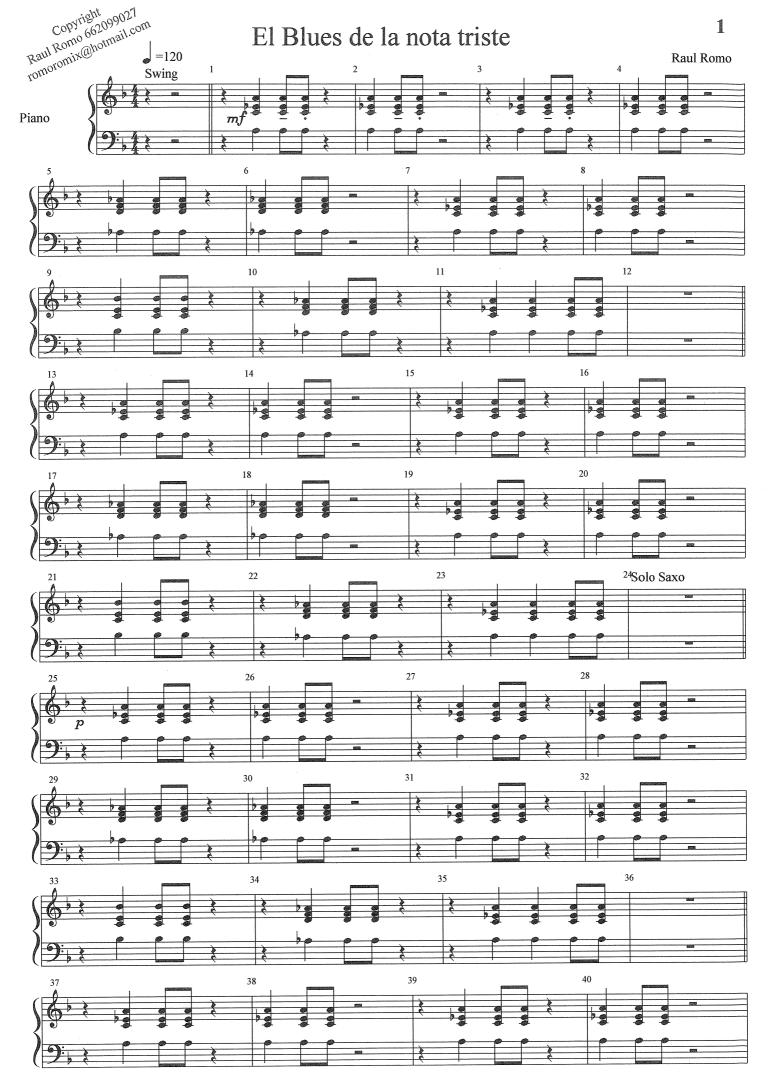

#### About the piece

Title: El Blues de la nota triste - Concert Band + Rhythm Section

Composer: Romo Soto, Raul

Copyright: Copyright © Raul Romo Soto

Instrumentation: Concert band

Style: Blues

Comment: Concert Band & Rhythm Section 34 662099027

# "El Blues de la nota triste"

Copyright
Raul Romo 662099027
romoromix@hotmail.com