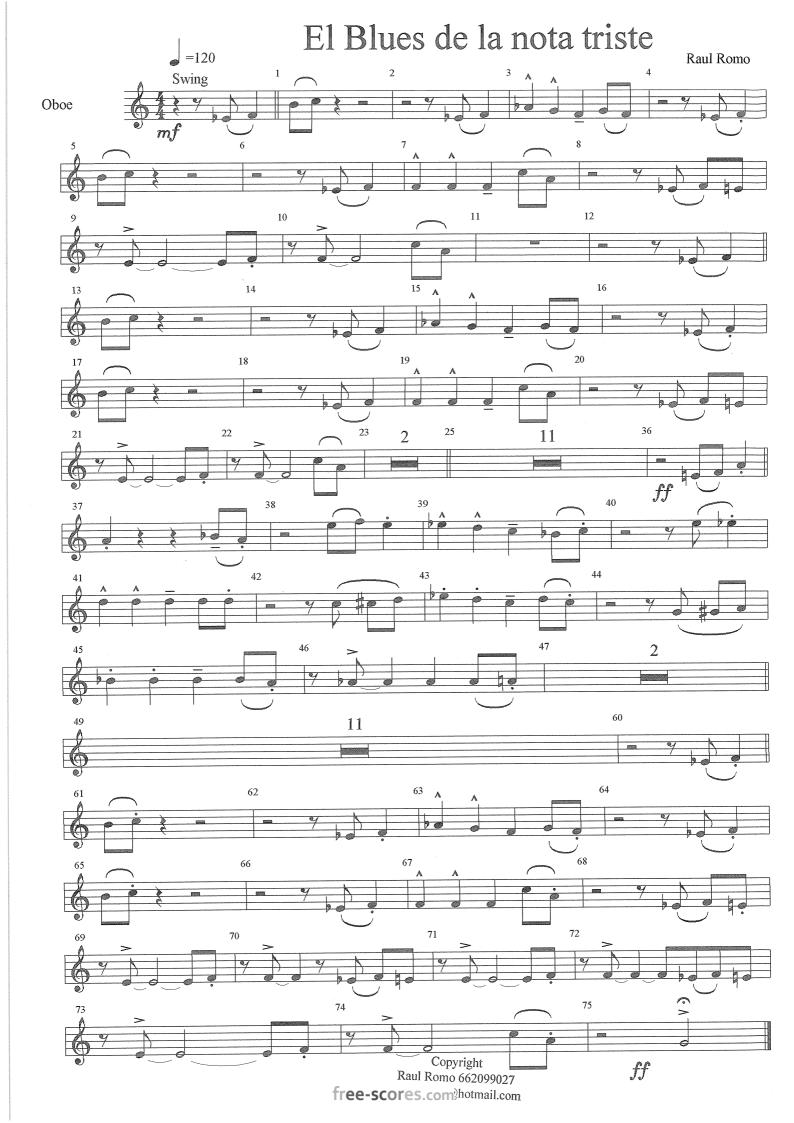

#### About the piece

Title: El Blues de la nota triste - Concert Band + Rhythm Section

Composer: Romo Soto, Raul

Copyright: Copyright © Raul Romo Soto

Instrumentation: Concert band

Style: Blues

Comment: Concert Band & Rhythm Section 34 662099027

Clarinete 1

Clarinete 2

Flauta

Oboe

Batería

Bajo

Guitarra

Piano

# "El Blues de la nota triste"

Copyright
Raul Romo 662099027
romoromix@hotmail.com