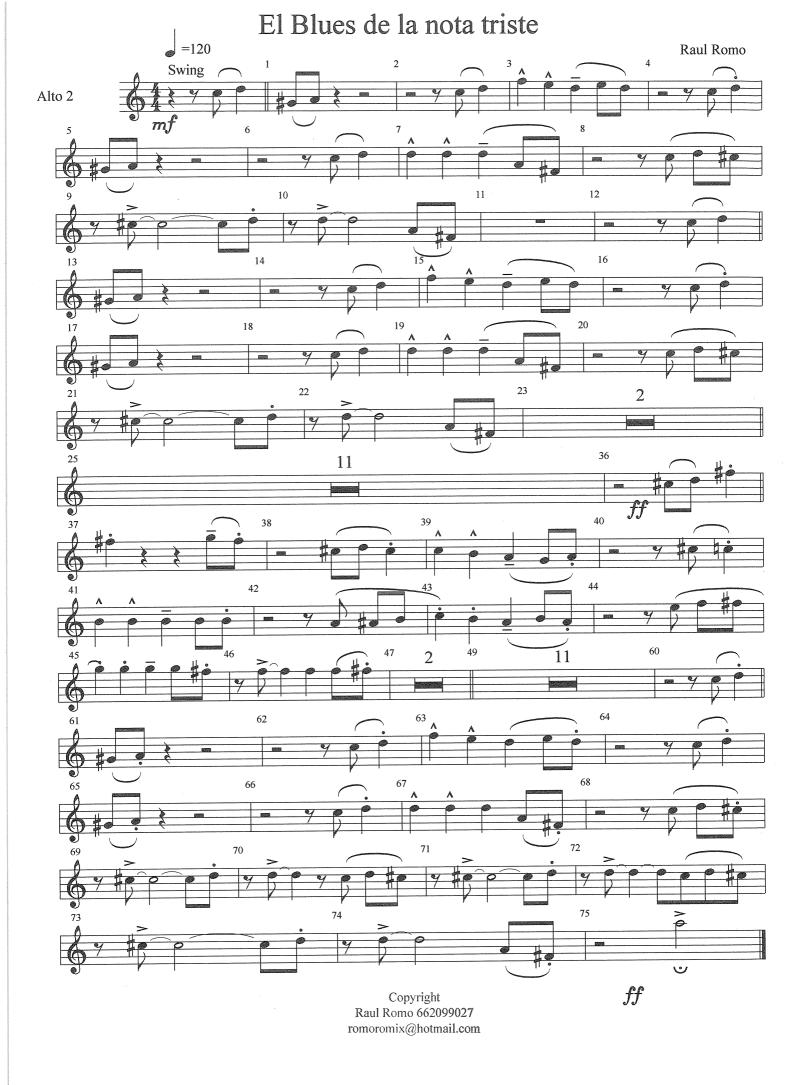

#### About the piece

Title: El Blues de la nota triste - Concert Band + Rhythm Section

Composer: Romo Soto, Raul

Copyright: Copyright © Raul Romo Soto

Instrumentation: Concert band

Style: Blues

Comment: Concert Band & Rhythm Section 34 662099027

# "El Blues de la nota triste"

Copyright
Raul Romo 662099027
romoromix@hotmail.com