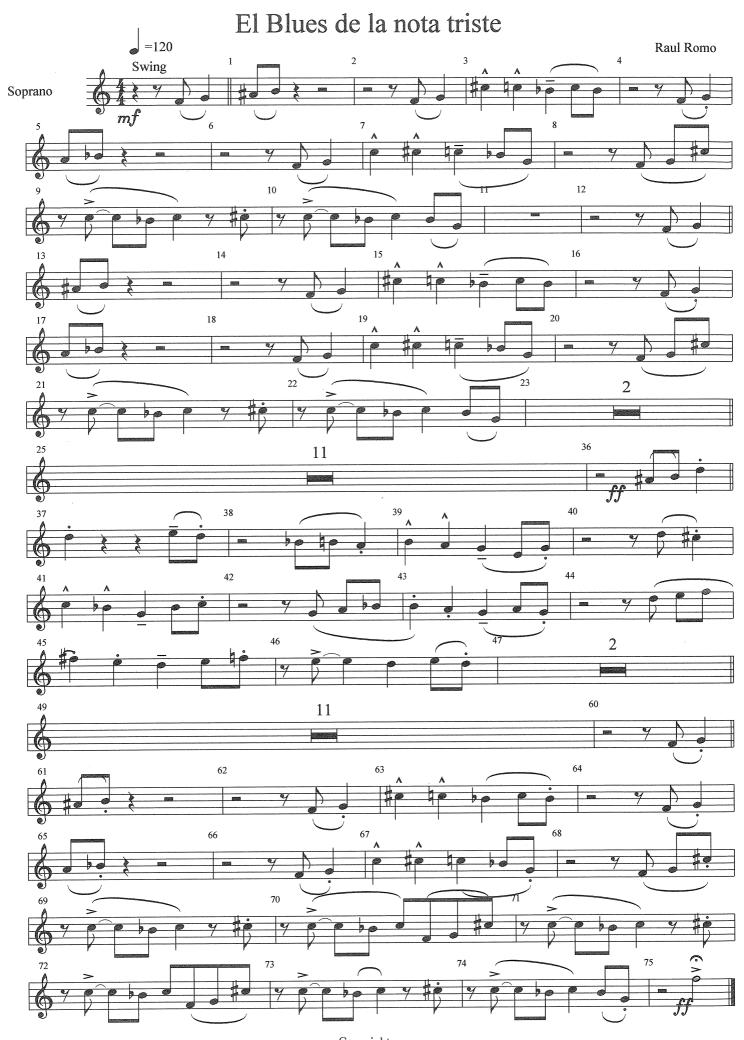

#### About the piece

Title: El Blues de la nota triste - Concert Band + Rhythm Section

Composer: Romo Soto, Raul

Copyright: Copyright © Raul Romo Soto

Instrumentation: Concert band

Style: Blues

Comment: Concert Band & Rhythm Section 34 662099027

Clarinete 1

Clarinete 2

Flauta

Oboe

Batería

Bajo

Guitarra

Piano

# "El Blues de la nota triste"

Copyright
Raul Romo 662099027
romoromix@hotmail.com