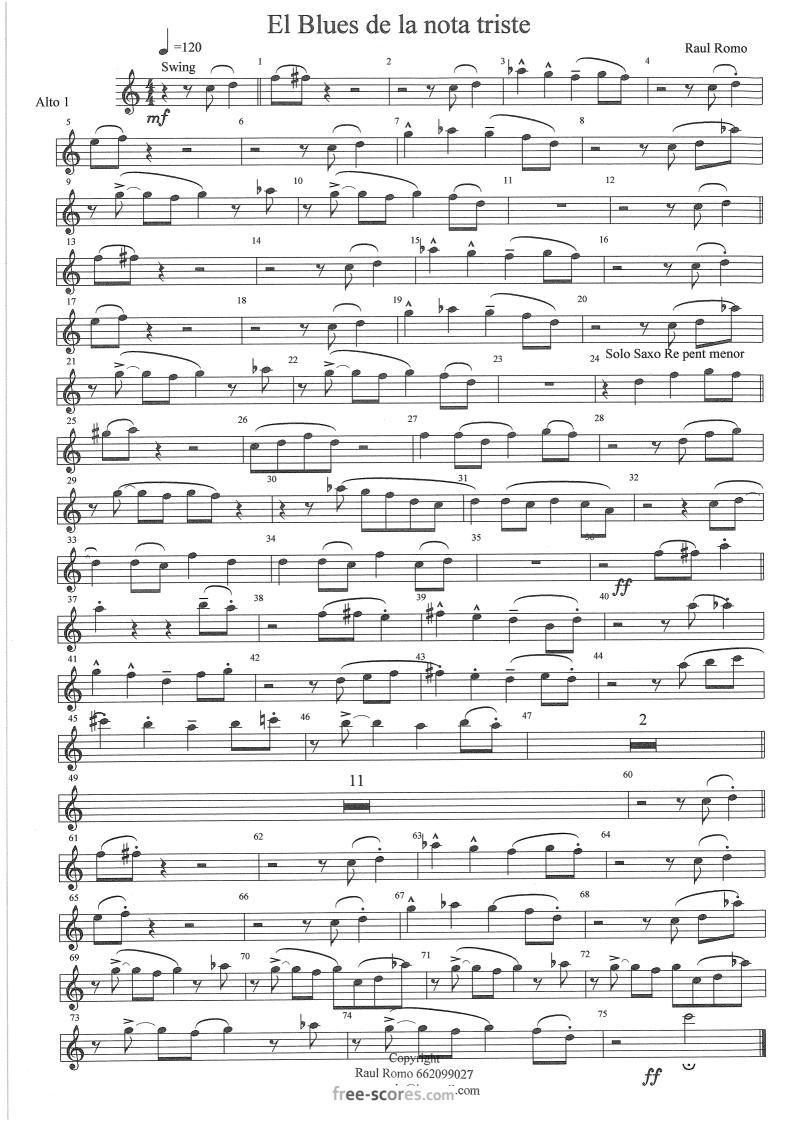

#### About the piece

Title: El Blues de la nota triste - Concert Band + Rhythm Section

Composer: Romo Soto, Raul

Copyright: Copyright © Raul Romo Soto

Instrumentation: Concert band

Style: Blues

Comment: Concert Band & Rhythm Section 34 662099027

# "El Blues de la nota triste"

Copyright
Raul Romo 662099027
romoromix@hotmail.com