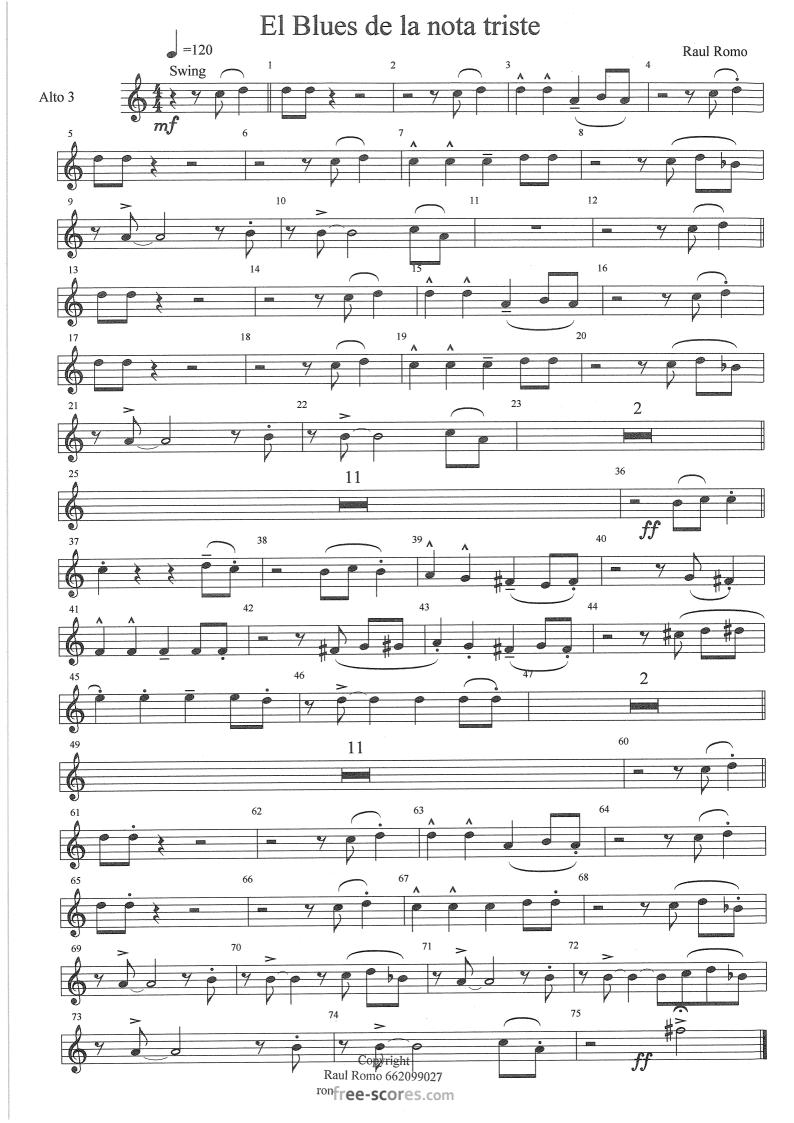

#### About the piece

Title: El Blues de la nota triste - Concert Band + Rhythm Section

Composer: Romo Soto, Raul

Copyright: Copyright © Raul Romo Soto

Instrumentation: Concert band

Style: Blues

Comment: Concert Band & Rhythm Section 34 662099027

# "El Blues de la nota triste"

Copyright
Raul Romo 662099027
romoromix@hotmail.com