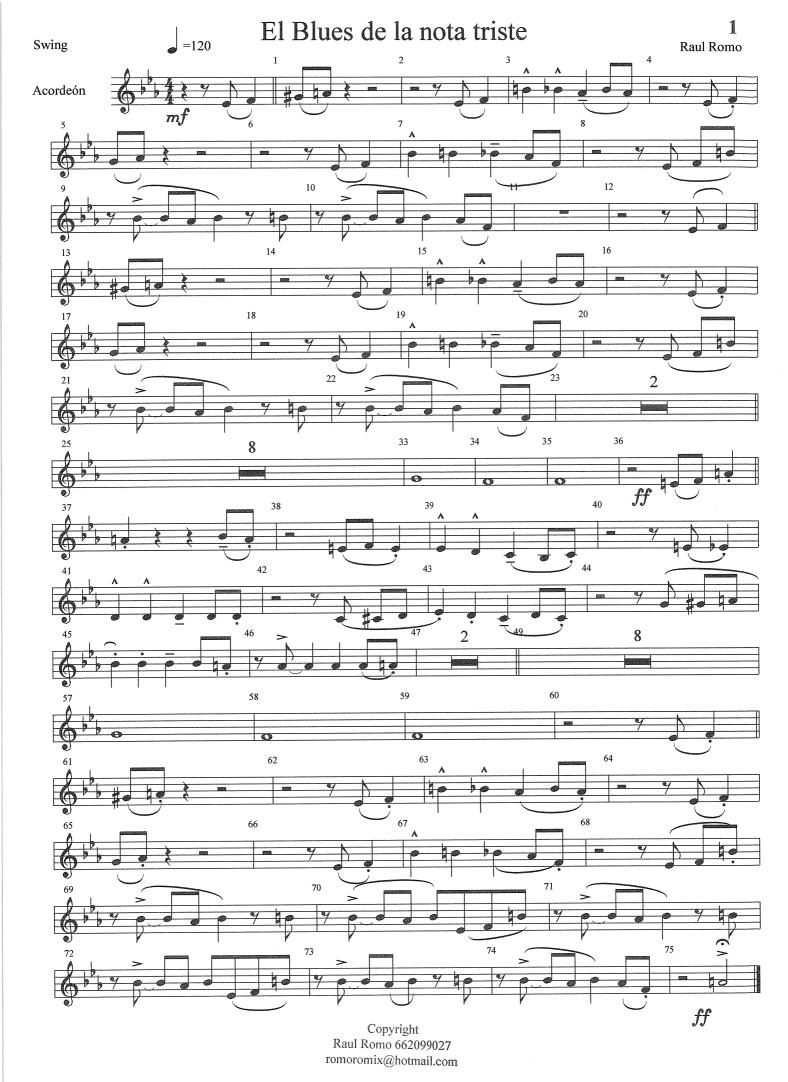

#### About the piece

Title: El Blues de la nota triste - Concert Band + Rhythm Section

Composer: Romo Soto, Raul

Copyright: Copyright © Raul Romo Soto

Instrumentation: Concert band

Style: Blues

Comment: Concert Band & Rhythm Section 34 662099027

# "El Blues de la nota triste"

Copyright
Raul Romo 662099027
romoromix@hotmail.com