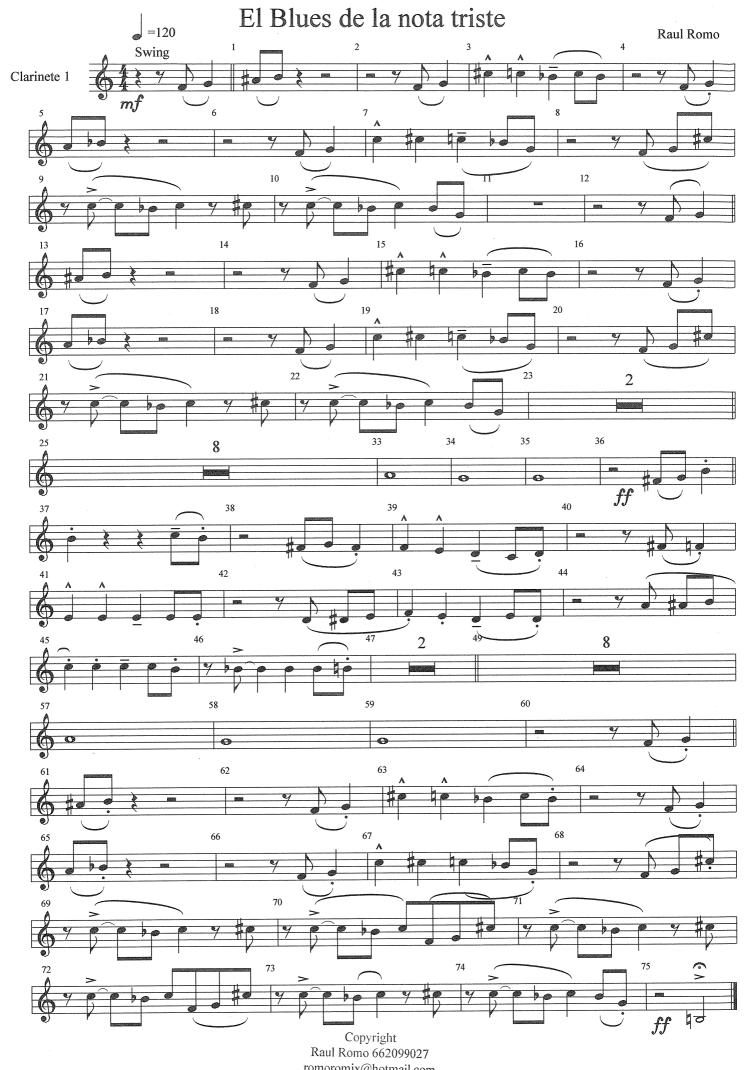

#### About the piece

Title: El Blues de la nota triste - Concert Band + Rhythm Section

Composer: Romo Soto, Raul

Copyright: Copyright © Raul Romo Soto

Instrumentation: Concert band

Style: Blues

Comment: Concert Band & Rhythm Section 34 662099027

Clarinete 1

Clarinete 2

Flauta

Oboe

Batería

Bajo

Guitarra

Piano

# "El Blues de la nota triste"

Copyright
Raul Romo 662099027
romoromix@hotmail.com