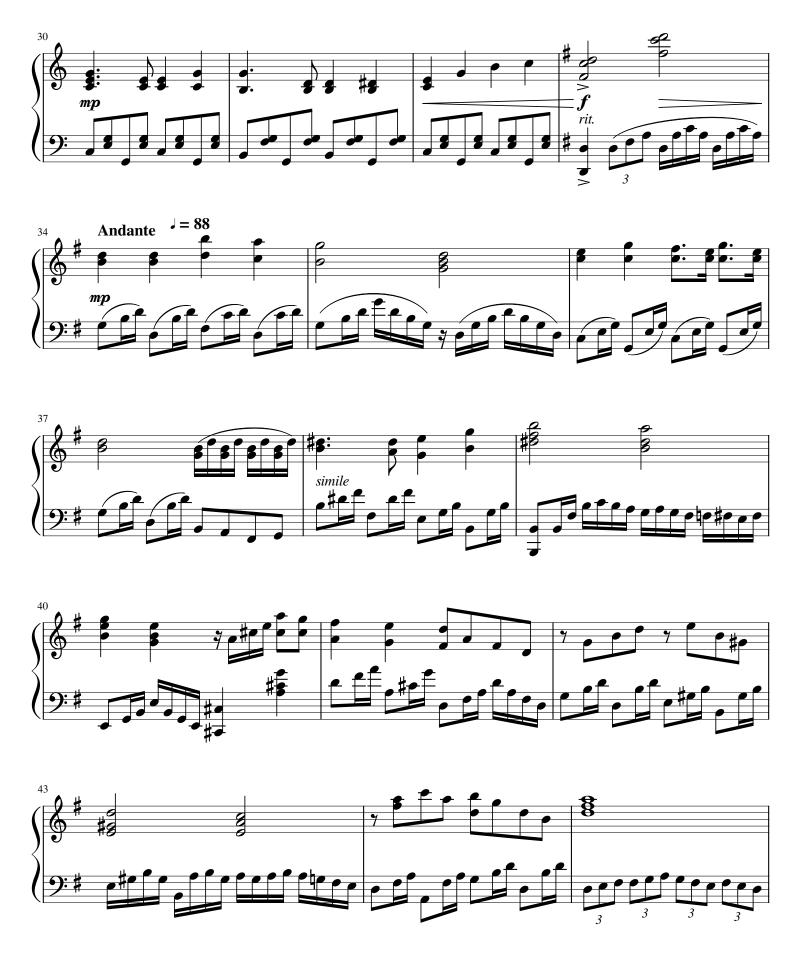

## About the piece

Title: Who Is on the Lord's Side

**Composer:** Reichardt, Louise **Arranger:** Zisi, Matthew

Copyright: Copyright © Matthew Zisi

**Instrumentation:** Piano solo **Style:** Hymn

**Comment:** Stirring arrangement of Who Is on the Lord's Side,

perfect for offertory or other church special

## Who Is on the Lord's Side

words by Frances Ridley Havergal

music by C. Luise Reichardt; arranged by Matthew Zisi

Copyright Matthew Zisi, May 6, 2020

Copyright Matthew Zisi, May 6, 2020