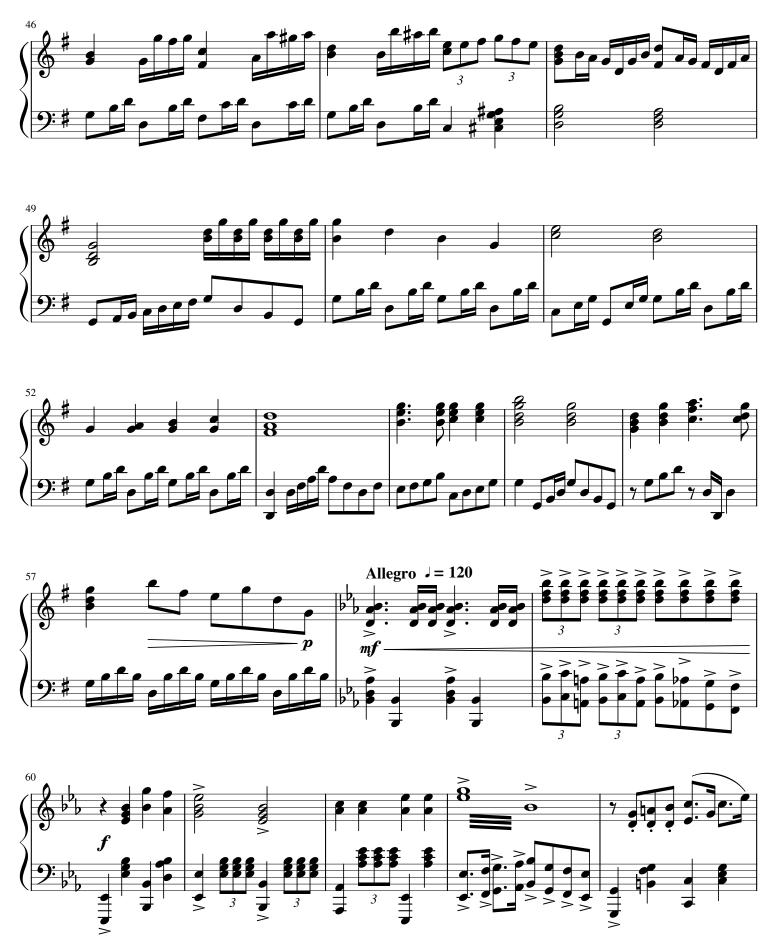

## About the piece

Title: Who Is on the Lord's Side

**Composer:** Reichardt, Louise **Arranger:** Zisi, Matthew

Copyright: Copyright © Matthew Zisi

**Instrumentation:** Piano solo **Style:** Hymn

**Comment:** Stirring arrangement of Who Is on the Lord's Side,

perfect for offertory or other church special

## Who Is on the Lord's Side

words by Frances Ridley Havergal

music by C. Luise Reichardt; arranged by Matthew Zisi

Copyright Matthew Zisi, May 6, 2020

Copyright Matthew Zisi, May 6, 2020