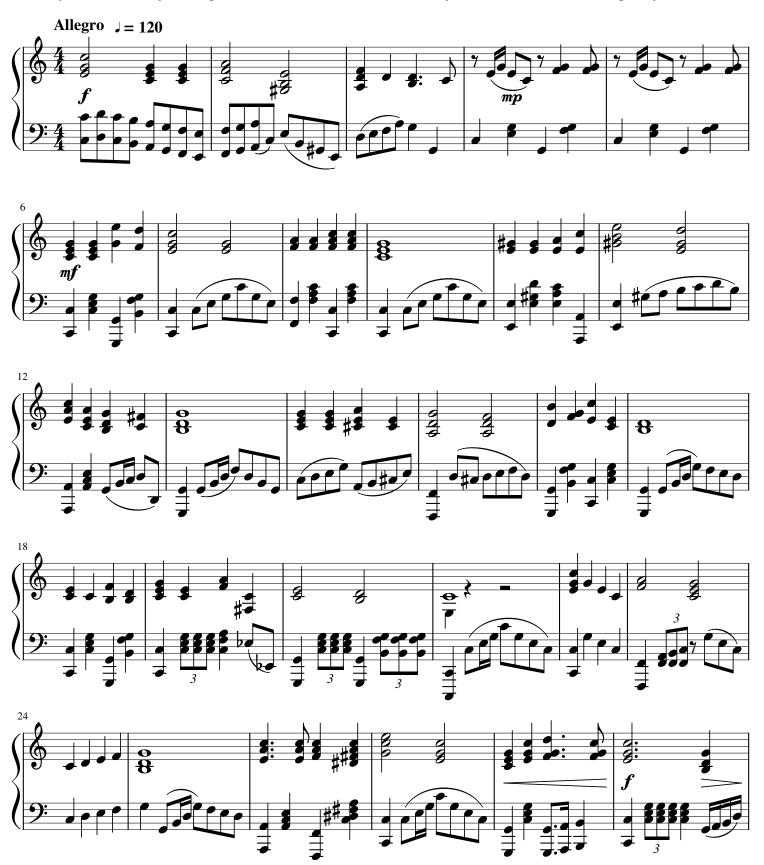

## About the piece

Title: Who Is on the Lord's Side

**Composer:** Reichardt, Louise **Arranger:** Zisi, Matthew

Copyright: Copyright © Matthew Zisi

**Instrumentation:** Piano solo **Style:** Hymn

**Comment:** Stirring arrangement of Who Is on the Lord's Side,

perfect for offertory or other church special

## Who Is on the Lord's Side

words by Frances Ridley Havergal

music by C. Luise Reichardt; arranged by Matthew Zisi

Copyright Matthew Zisi, May 6, 2020

Copyright Matthew Zisi, May 6, 2020