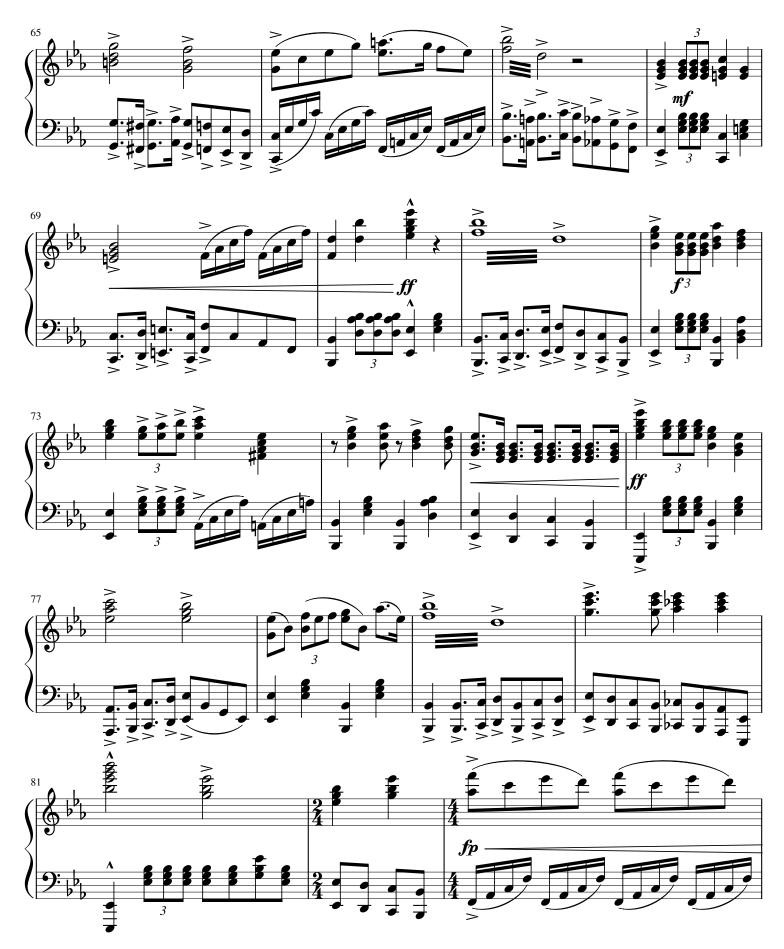

## About the piece

Title: Who Is on the Lord's Side

**Composer:** Reichardt, Louise **Arranger:** Zisi, Matthew

Copyright: Copyright © Matthew Zisi

**Instrumentation:** Piano solo **Style:** Hymn

**Comment:** Stirring arrangement of Who Is on the Lord's Side,

perfect for offertory or other church special

## Who Is on the Lord's Side

words by Frances Ridley Havergal

music by C. Luise Reichardt; arranged by Matthew Zisi

Copyright Matthew Zisi, May 6, 2020

Copyright Matthew Zisi, May 6, 2020