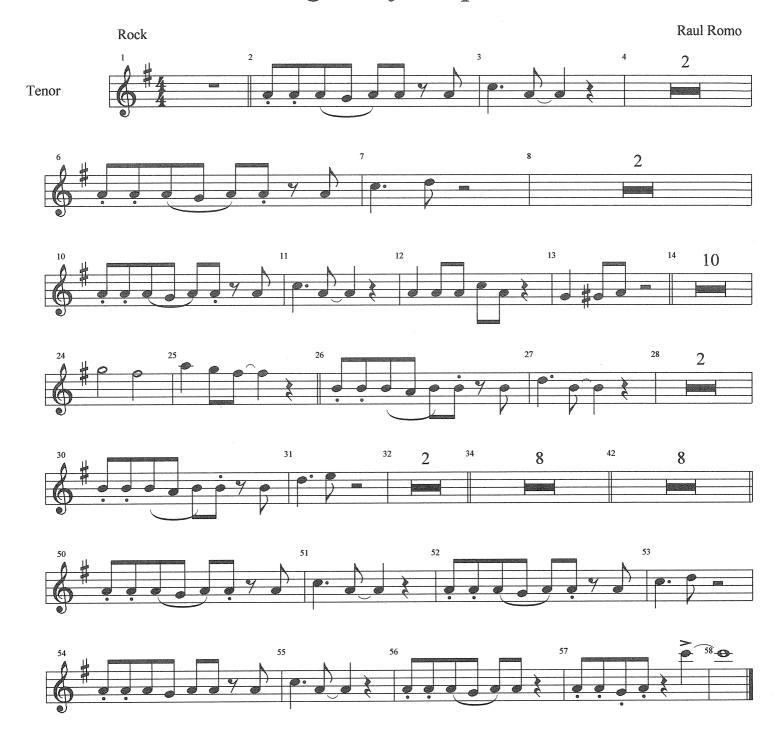

#### About the piece

Title: Pregunta y respuesta
Composer: Romo Soto, Raul
Arranger: Romo Soto, Raul

Copyright: Copyright © Raul Romo Soto

**Publisher:** Romo Soto, Raul **Instrumentation:** Concert band

Style: Pop