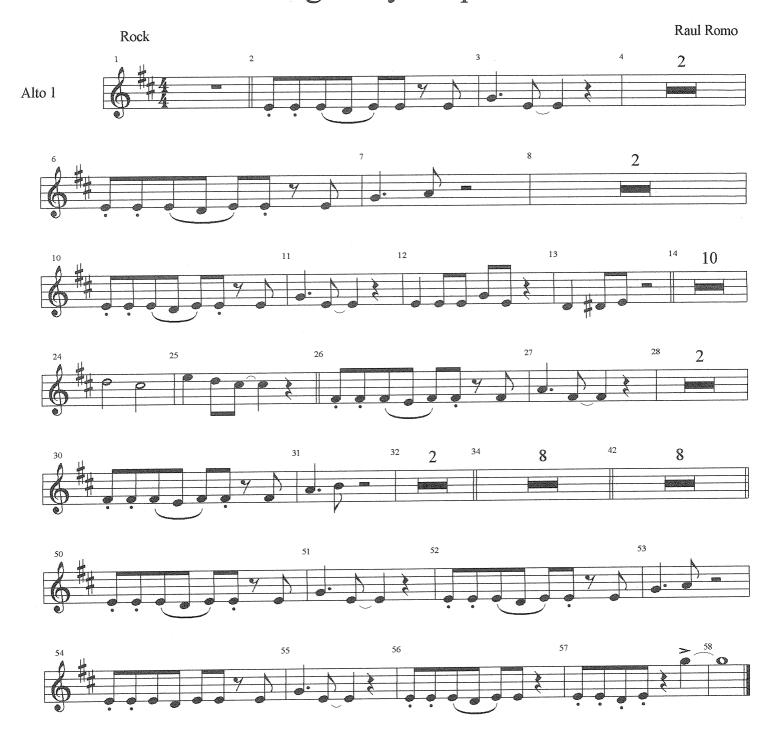

#### About the piece

Title: Pregunta y respuesta
Composer: Romo Soto, Raul
Arranger: Romo Soto, Raul

Copyright: Copyright © Raul Romo Soto

**Publisher:** Romo Soto, Raul **Instrumentation:** Concert band

Style: Pop