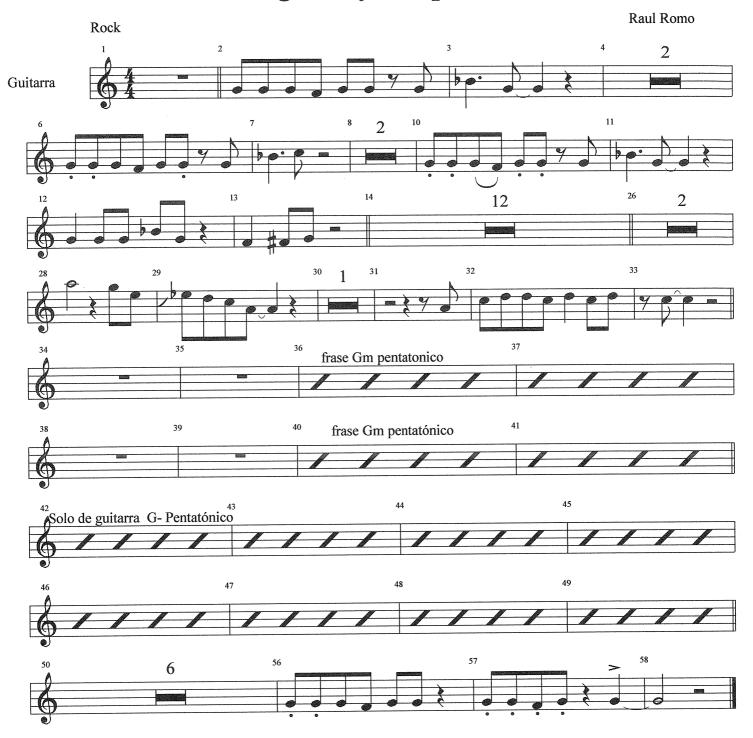

#### About the piece

Title: Pregunta y respuesta
Composer: Romo Soto, Raul
Arranger: Romo Soto, Raul

Copyright: Copyright © Raul Romo Soto

**Publisher:** Romo Soto, Raul **Instrumentation:** Concert band

Style: Pop