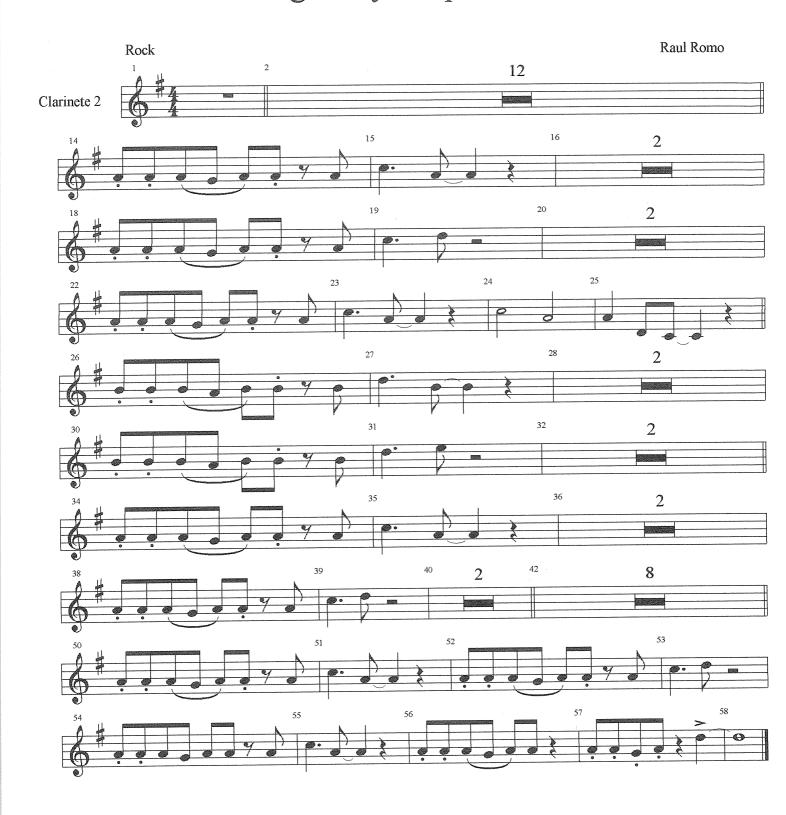

#### About the piece

Title: Pregunta y respuesta
Composer: Romo Soto, Raul
Arranger: Romo Soto, Raul

Copyright: Copyright © Raul Romo Soto

**Publisher:** Romo Soto, Raul **Instrumentation:** Concert band

Style: Pop