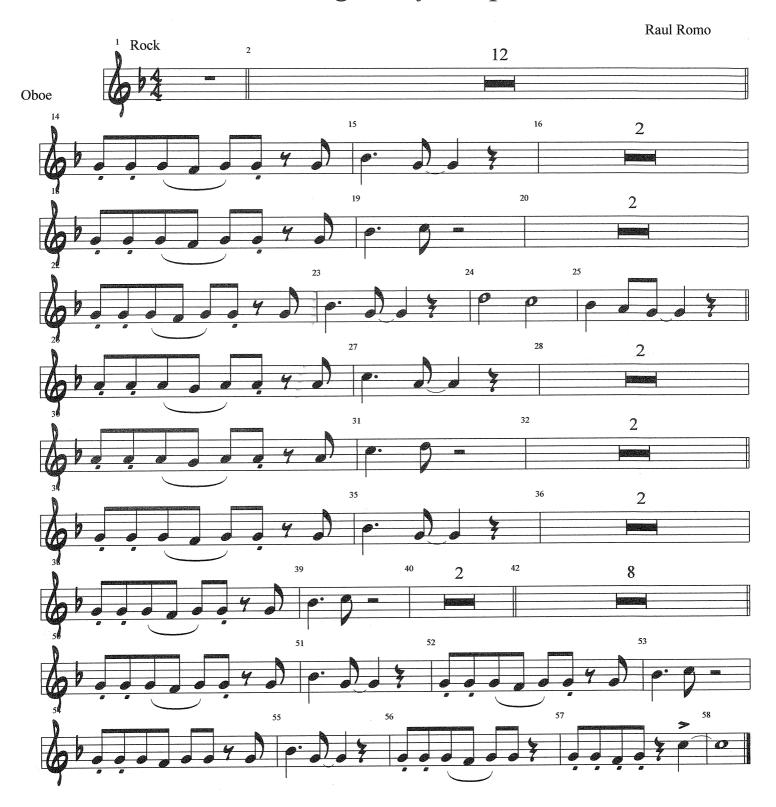

#### About the piece

Title: Pregunta y respuesta
Composer: Romo Soto, Raul
Arranger: Romo Soto, Raul

Copyright: Copyright © Raul Romo Soto

**Publisher:** Romo Soto, Raul **Instrumentation:** Concert band

Style: Pop