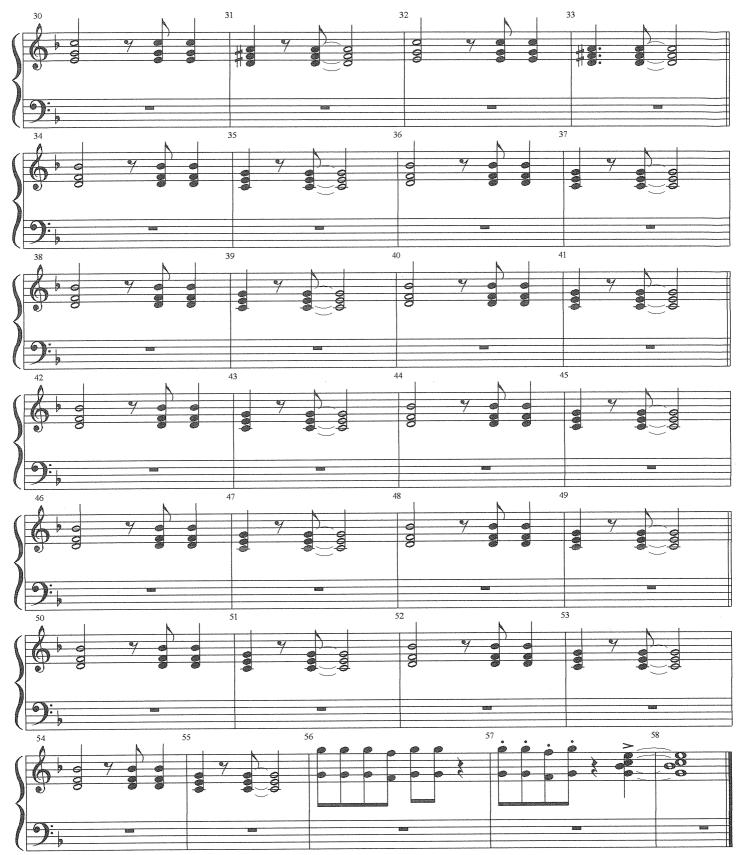

#### About the piece

Title: Pregunta y respuesta
Composer: Romo Soto, Raul
Arranger: Romo Soto, Raul

Copyright: Copyright © Raul Romo Soto

**Publisher:** Romo Soto, Raul **Instrumentation:** Concert band

Style: Pop