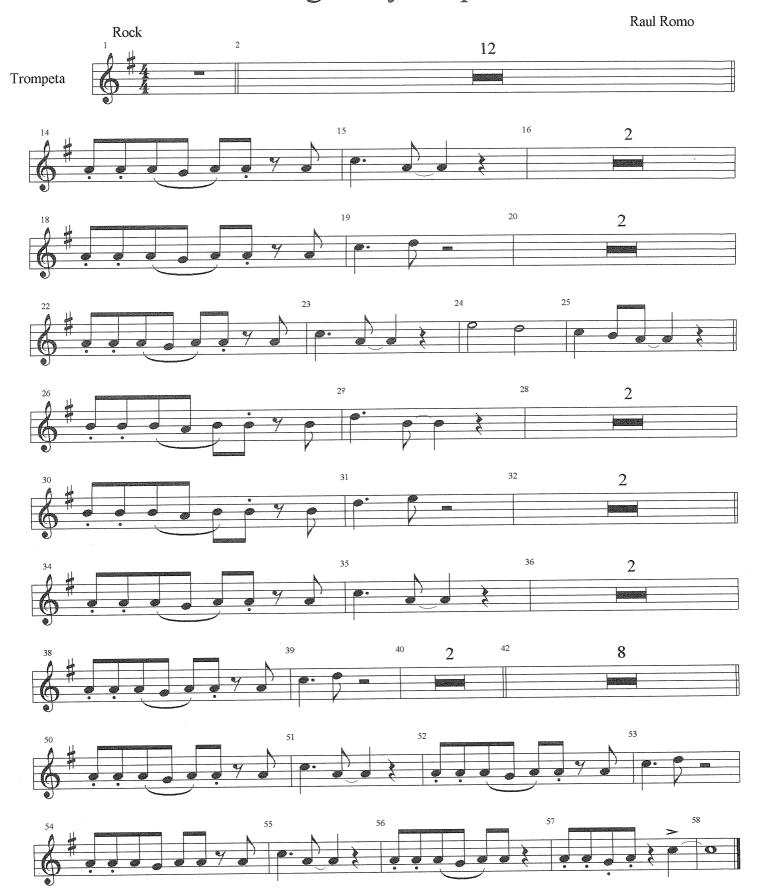

#### About the piece

Title: Pregunta y respuesta
Composer: Romo Soto, Raul
Arranger: Romo Soto, Raul

Copyright: Copyright © Raul Romo Soto

**Publisher:** Romo Soto, Raul **Instrumentation:** Concert band

Style: Pop