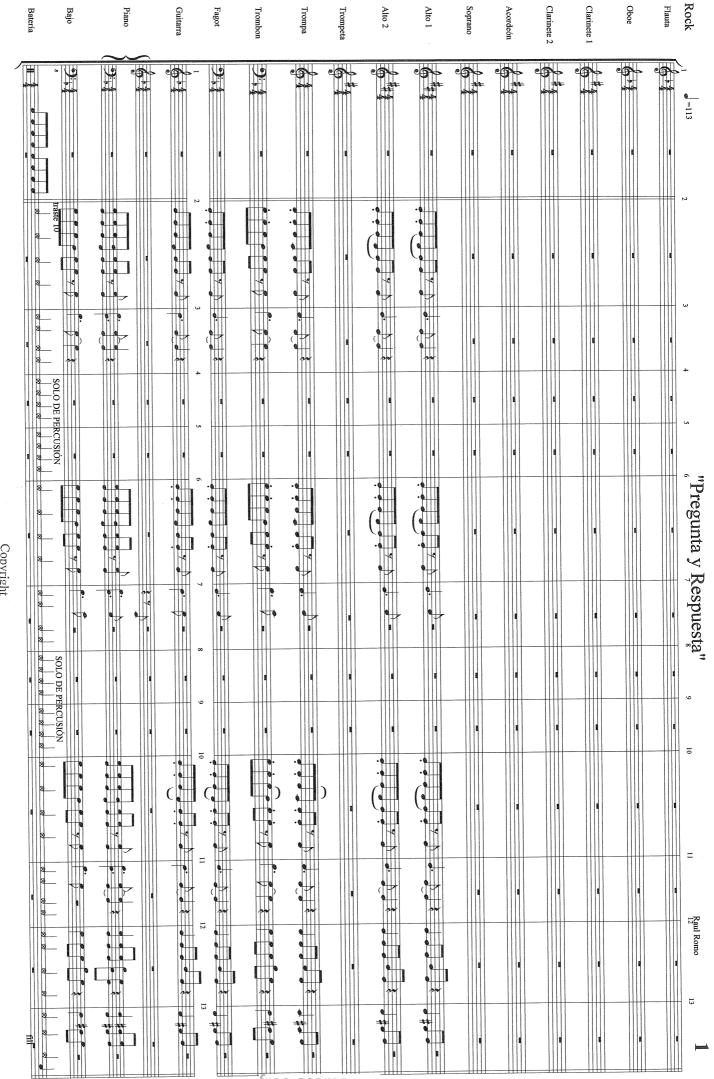

#### About the piece

Title: Pregunta y respuesta
Composer: Romo Soto, Raul
Arranger: Romo Soto, Raul

Copyright: Copyright © Raul Romo Soto

**Publisher:** Romo Soto, Raul **Instrumentation:** Concert band

Style: Pop

free-scores.com

| Batería                                    | Bajo | Piano                                                                                                                                                                                                                                                                                                                                                                                                                                                                                                                                                                                                                                                                                                                                                                                                                                                                                                                                                                                                                                                                                                                                                                                                                                                                                                                                                                                                                                                                                                                                                                                                                                                                                                                                                                                                                                                                                                                                                                                                                                                                                                                                                                                                                                                                                                                                                                                                                                                                                                                                                                                                                                                                                                                                                                                                                                | Guitarra | Fagot    | Trombon | Trompa | Trompeta | Alto 2 | Alto 1 | Soprano | Acordeón | Clarinete 2 | Clarinete 1 | Oboe | Flauta                                 |
|--------------------------------------------|------|--------------------------------------------------------------------------------------------------------------------------------------------------------------------------------------------------------------------------------------------------------------------------------------------------------------------------------------------------------------------------------------------------------------------------------------------------------------------------------------------------------------------------------------------------------------------------------------------------------------------------------------------------------------------------------------------------------------------------------------------------------------------------------------------------------------------------------------------------------------------------------------------------------------------------------------------------------------------------------------------------------------------------------------------------------------------------------------------------------------------------------------------------------------------------------------------------------------------------------------------------------------------------------------------------------------------------------------------------------------------------------------------------------------------------------------------------------------------------------------------------------------------------------------------------------------------------------------------------------------------------------------------------------------------------------------------------------------------------------------------------------------------------------------------------------------------------------------------------------------------------------------------------------------------------------------------------------------------------------------------------------------------------------------------------------------------------------------------------------------------------------------------------------------------------------------------------------------------------------------------------------------------------------------------------------------------------------------------------------------------------------------------------------------------------------------------------------------------------------------------------------------------------------------------------------------------------------------------------------------------------------------------------------------------------------------------------------------------------------------------------------------------------------------------------------------------------------------|----------|----------|---------|--------|----------|--------|--------|---------|----------|-------------|-------------|------|----------------------------------------|
| Inde A A A A A A A A A A A A A A A A A A A |      | 1000<br>1000<br>1000<br>1000<br>1000<br>1000<br>1000<br>100                                                                                                                                                                                                                                                                                                                                                                                                                                                                                                                                                                                                                                                                                                                                                                                                                                                                                                                                                                                                                                                                                                                                                                                                                                                                                                                                                                                                                                                                                                                                                                                                                                                                                                                                                                                                                                                                                                                                                                                                                                                                                                                                                                                                                                                                                                                                                                                                                                                                                                                                                                                                                                                                                                                                                                          |          |          |         |        |          |        |        |         |          |             |             |      | 14 15 16 17 18 19 20 21 22<br>20 21 22 |
|                                            |      | 1000<br>-000<br>-000<br>-000<br>-000<br>1000<br>1000<br>1000<br>1000<br>1000<br>1000<br>1000<br>1000<br>1000<br>1000<br>1000<br>1000<br>1000<br>1000<br>1000<br>1000<br>1000<br>1000<br>1000<br>1000<br>1000<br>1000<br>1000<br>1000<br>1000<br>1000<br>1000<br>1000<br>1000<br>1000<br>1000<br>1000<br>1000<br>1000<br>1000<br>1000<br>1000<br>1000<br>1000<br>1000<br>1000<br>1000<br>1000<br>1000<br>1000<br>1000<br>1000<br>1000<br>1000<br>1000<br>1000<br>1000<br>1000<br>1000<br>1000<br>1000<br>1000<br>1000<br>1000<br>1000<br>1000<br>1000<br>1000<br>1000<br>1000<br>1000<br>1000<br>1000<br>1000<br>1000<br>1000<br>1000<br>1000<br>1000<br>1000<br>1000<br>1000<br>1000<br>1000<br>1000<br>1000<br>1000<br>1000<br>1000<br>1000<br>1000<br>1000<br>1000<br>1000<br>1000<br>1000<br>1000<br>1000<br>1000<br>1000<br>1000<br>1000<br>1000<br>1000<br>1000<br>1000<br>1000<br>1000<br>1000<br>1000<br>1000<br>1000<br>1000<br>1000<br>1000<br>1000<br>1000<br>1000<br>1000<br>1000<br>1000<br>1000<br>1000<br>1000<br>1000<br>1000<br>1000<br>1000<br>1000<br>1000<br>1000<br>1000<br>1000<br>1000<br>1000<br>1000<br>1000<br>1000<br>1000<br>1000<br>1000<br>1000<br>1000<br>1000<br>1000<br>1000<br>1000<br>1000<br>1000<br>1000<br>1000<br>1000<br>1000<br>1000<br>1000<br>1000<br>1000<br>1000<br>1000<br>1000<br>1000<br>1000<br>1000<br>1000<br>1000<br>1000<br>1000<br>1000<br>1000<br>1000<br>1000<br>1000<br>1000<br>1000<br>1000<br>1000<br>1000<br>1000<br>1000<br>1000<br>1000<br>1000<br>1000<br>1000<br>1000<br>1000<br>1000<br>1000<br>1000<br>1000<br>1000<br>1000<br>1000<br>1000<br>1000<br>1000<br>1000<br>1000<br>1000<br>1000<br>1000<br>1000<br>1000<br>1000<br>1000<br>1000<br>1000<br>1000<br>1000<br>1000<br>1000<br>1000<br>1000<br>1000<br>1000<br>1000<br>1000<br>1000<br>1000<br>1000<br>1000<br>1000<br>1000<br>1000<br>1000<br>1000<br>1000<br>1000<br>1000<br>1000<br>1000<br>1000<br>1000<br>1000<br>1000<br>1000<br>1000<br>1000<br>1000<br>1000<br>1000<br>1000<br>1000<br>1000<br>1000<br>1000<br>1000<br>1000<br>1000<br>1000<br>1000<br>1000<br>1000<br>1000<br>1000<br>1000<br>1000<br>1000<br>1000<br>1000<br>1000<br>1000<br>1000<br>1000<br>1000<br>1000<br>1000<br>1000<br>1000<br>1000<br>1000<br>1000<br>1000<br>1000<br>1000<br>1000<br>1000<br>1000<br>1000<br>1000<br>1000<br>1000<br>1000<br>1000<br>1000<br>1000<br>1000<br>1000<br>1000<br>1000<br>1000<br>1000<br>1000<br>1000<br>1000<br>1000<br>1000<br>1000<br>1000<br>1000<br>1000<br>1000<br>1000<br>1000<br>1000<br>1000<br>1000<br>1000<br>1000<br>1000<br>1000<br>1000<br>1000<br>1000<br>1000<br>1000<br>1000<br>1000<br>1000<br>1000<br>1000<br>1000<br>1000<br>1000<br>1000<br>1000<br>1000<br>1000<br>1000<br>1000<br>1000<br>1000<br>1000<br>1000<br>1000<br>1000<br>1000<br>1000<br>1000<br>1000<br>1000 |          | 23 24 25 | free    | -SCOr  | es.cor   |        |        |         |          |             |             |      | 23 24                                  |