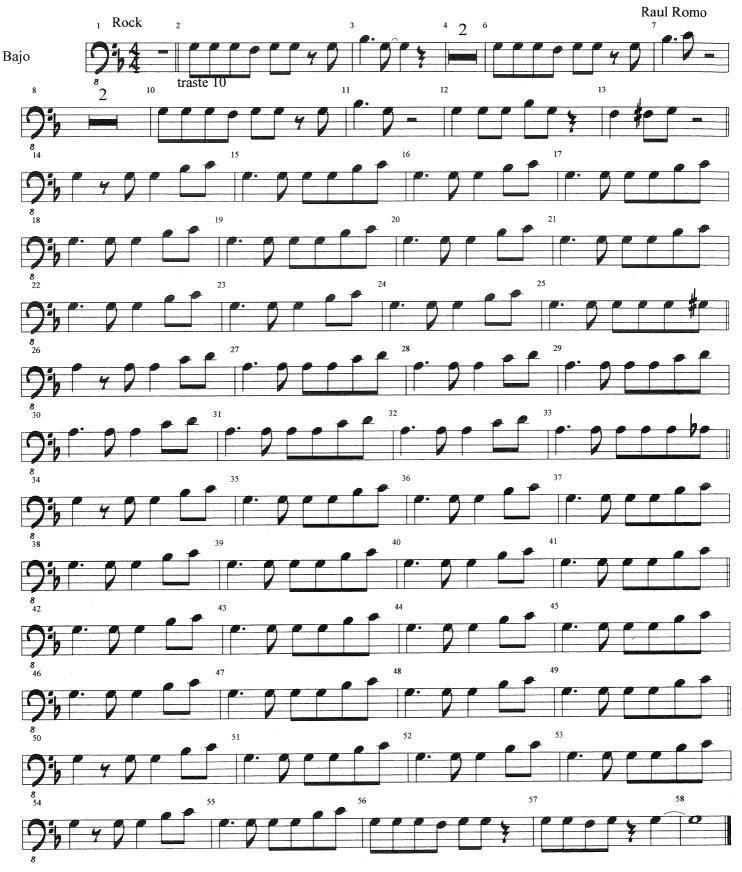

#### About the piece

Title: Pregunta y respuesta
Composer: Romo Soto, Raul
Arranger: Romo Soto, Raul

Copyright: Copyright © Raul Romo Soto

**Publisher:** Romo Soto, Raul **Instrumentation:** Concert band

Style: Pop