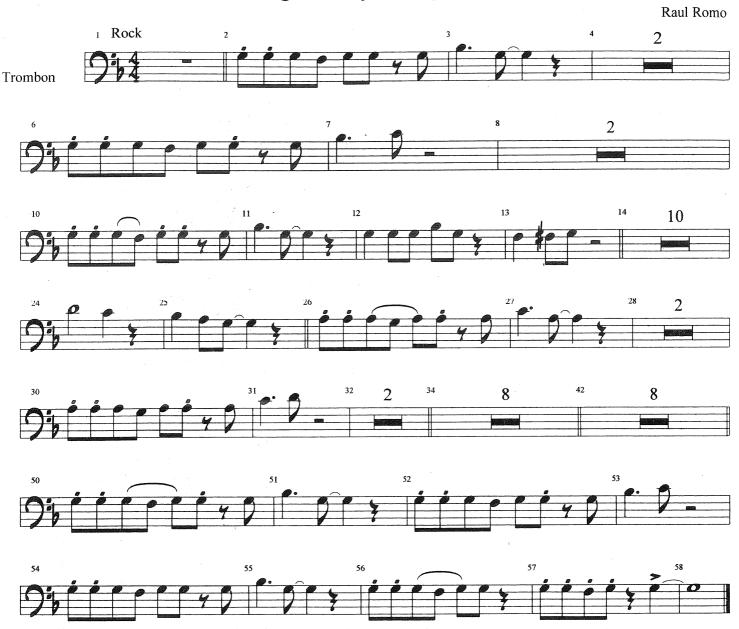

#### About the piece

Title: Pregunta y respuesta
Composer: Romo Soto, Raul
Arranger: Romo Soto, Raul

Copyright: Copyright © Raul Romo Soto

**Publisher:** Romo Soto, Raul **Instrumentation:** Concert band

Style: Pop