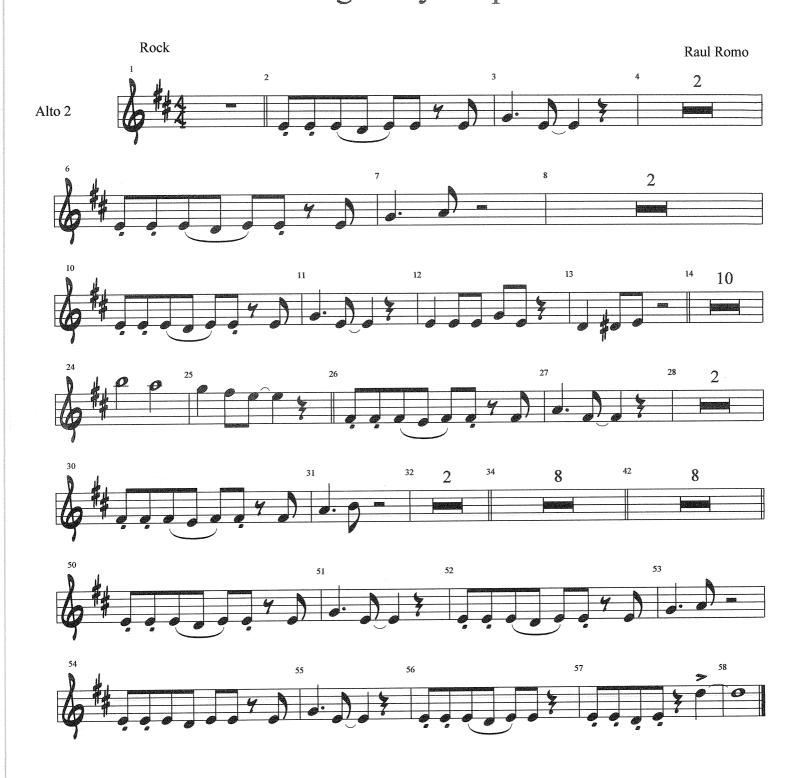

#### About the piece

Title: Pregunta y respuesta
Composer: Romo Soto, Raul
Arranger: Romo Soto, Raul

Copyright: Copyright © Raul Romo Soto

**Publisher:** Romo Soto, Raul **Instrumentation:** Concert band

Style: Pop