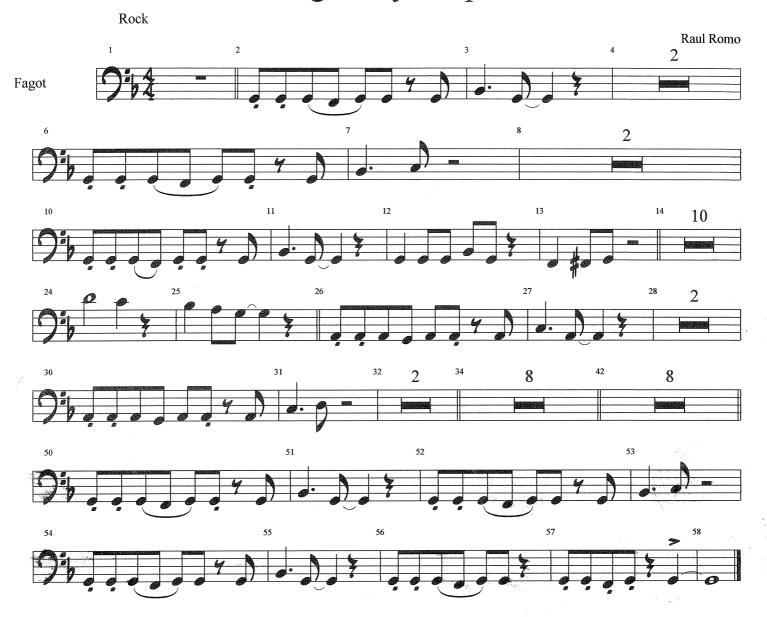

#### About the piece

Title: Pregunta y respuesta
Composer: Romo Soto, Raul
Arranger: Romo Soto, Raul

Copyright: Copyright © Raul Romo Soto

**Publisher:** Romo Soto, Raul **Instrumentation:** Concert band

Style: Pop