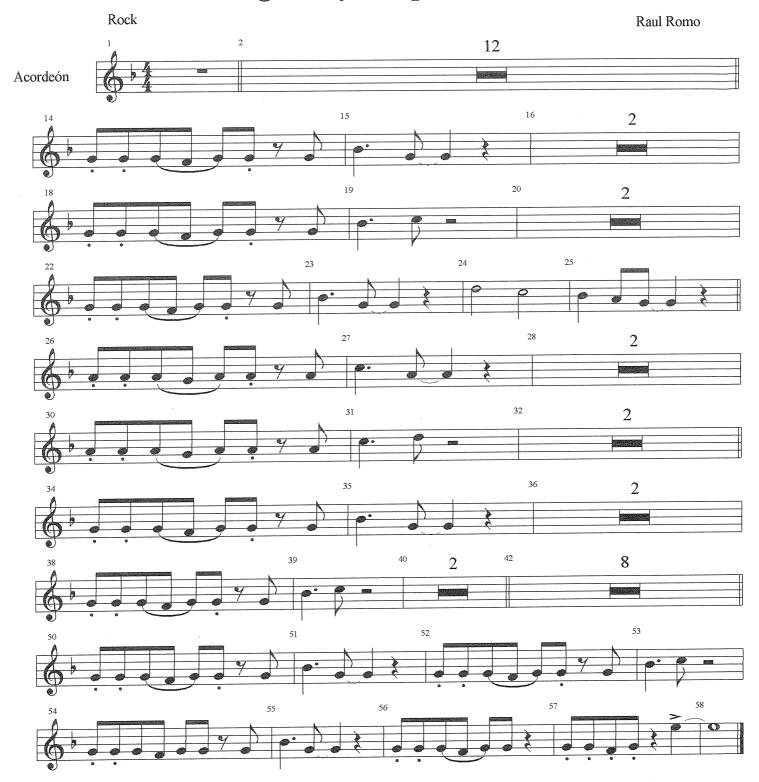

#### About the piece

Title: Pregunta y respuesta
Composer: Romo Soto, Raul
Arranger: Romo Soto, Raul

Copyright: Copyright © Raul Romo Soto

**Publisher:** Romo Soto, Raul **Instrumentation:** Concert band

Style: Pop