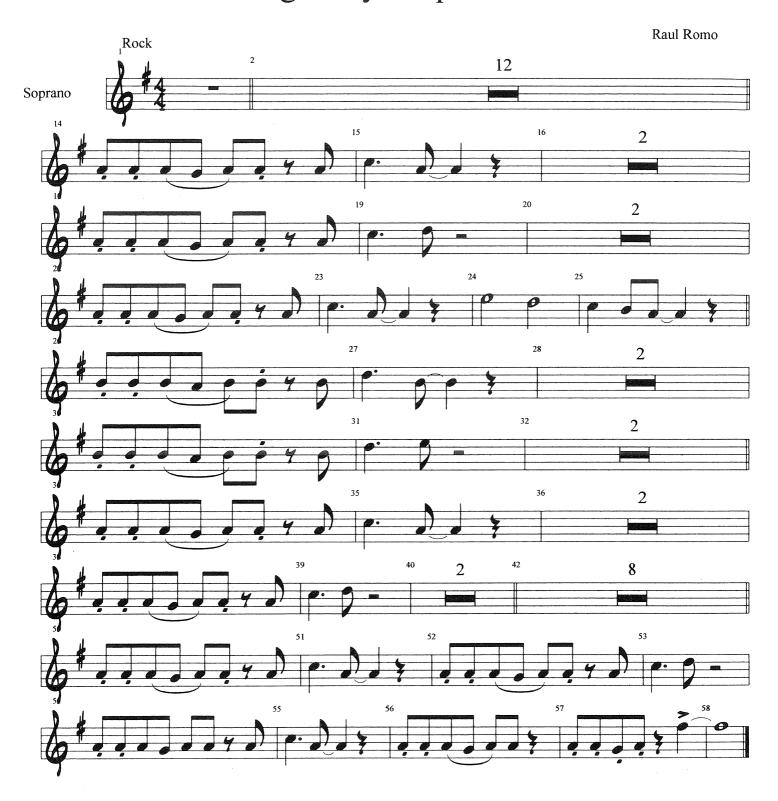

#### About the piece

Title: Pregunta y respuesta
Composer: Romo Soto, Raul
Arranger: Romo Soto, Raul

Copyright: Copyright © Raul Romo Soto

**Publisher:** Romo Soto, Raul **Instrumentation:** Concert band

Style: Pop