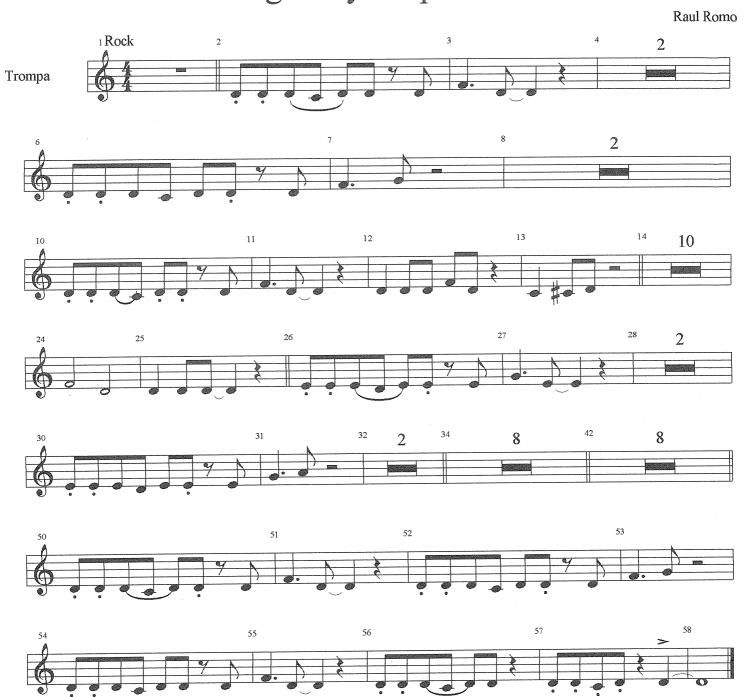

#### About the piece

Title: Pregunta y respuesta
Composer: Romo Soto, Raul
Arranger: Romo Soto, Raul

Copyright: Copyright © Raul Romo Soto

**Publisher:** Romo Soto, Raul **Instrumentation:** Concert band

Style: Pop