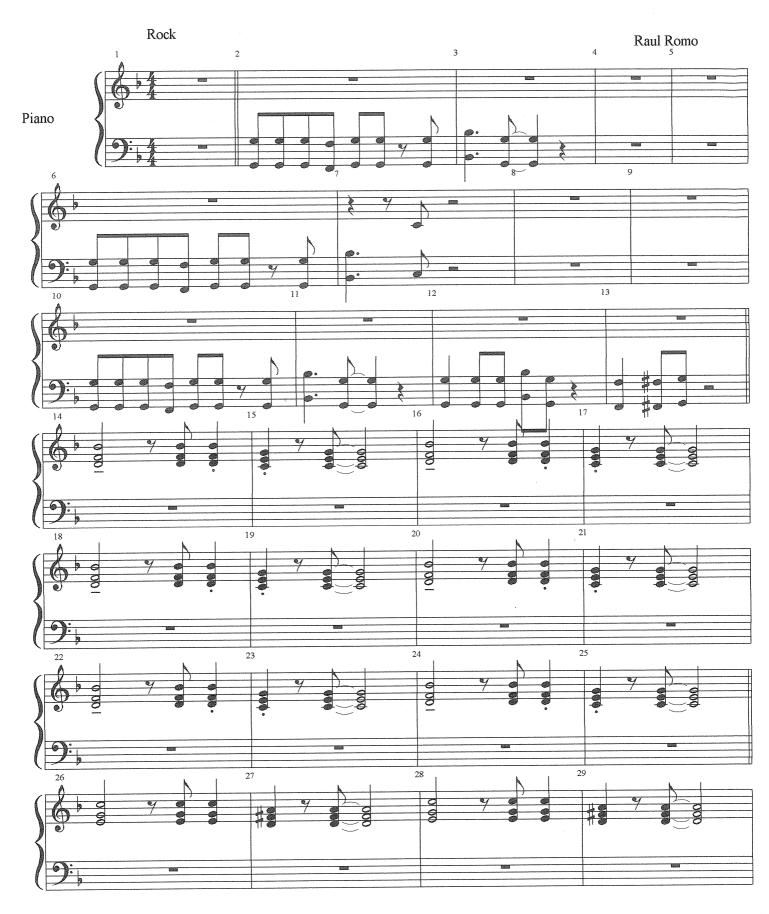

#### About the piece

Title: Pregunta y respuesta
Composer: Romo Soto, Raul
Arranger: Romo Soto, Raul

Copyright: Copyright © Raul Romo Soto

**Publisher:** Romo Soto, Raul **Instrumentation:** Concert band

Style: Pop