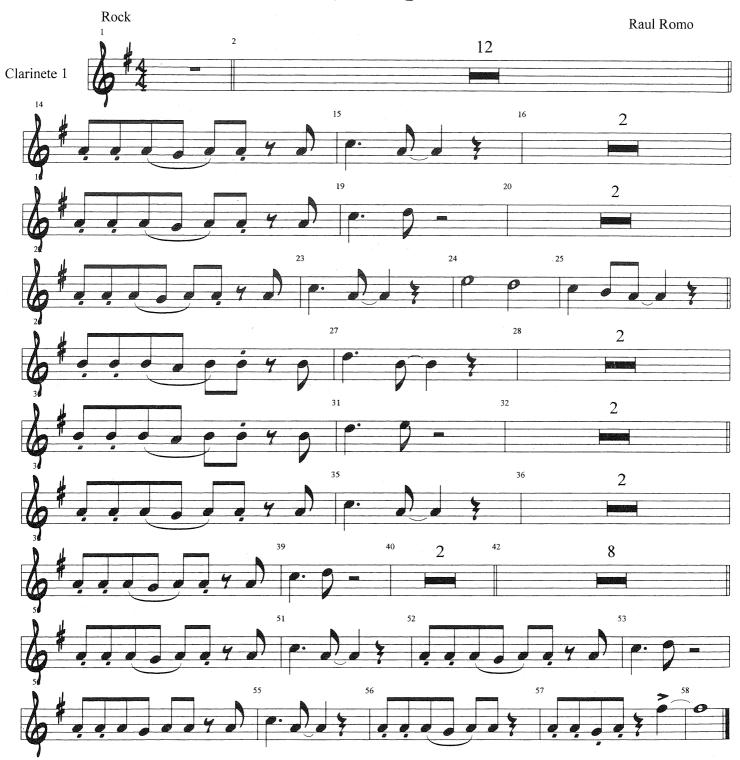

#### About the piece

Title: Pregunta y respuesta
Composer: Romo Soto, Raul
Arranger: Romo Soto, Raul

Copyright: Copyright © Raul Romo Soto

**Publisher:** Romo Soto, Raul **Instrumentation:** Concert band

Style: Pop