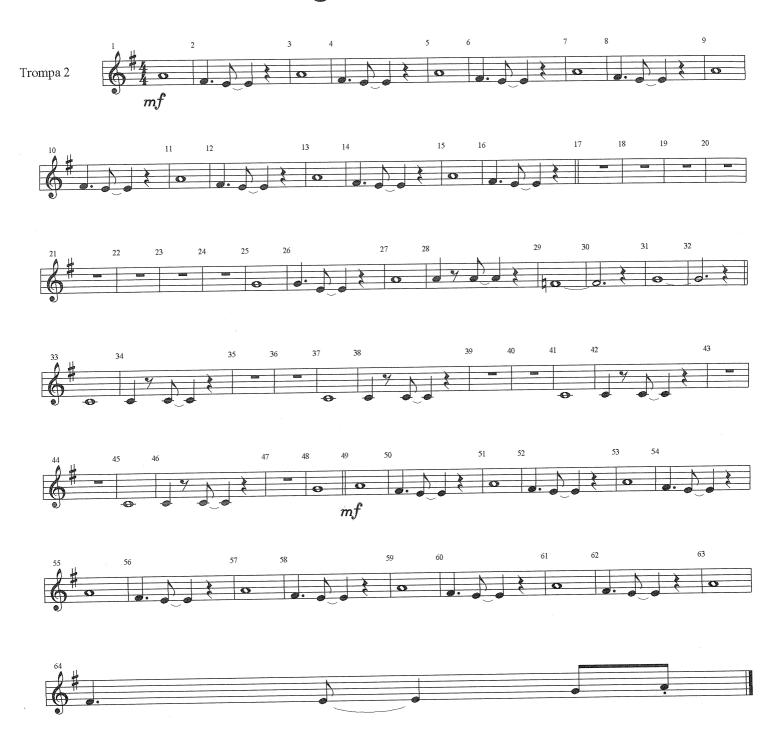

| Bateria | Bajo | Guitarra 2     | Guitarra 1 | Piano                                                                                                                                                                                                                                                                                                                                                                                                                                                                                                                                                                                                                                                                                                                                                                                                                                                                                                                                                                                                                                                                                                                                                                                                                                                                                                                                                                                                                                                                                                                                                                                                                                                                                                                                                                                                                                                                                                                                                                                                                                                                                                                                                                                                                                                                                                                                                                                                                                                                                                                                                                                                                                                                                                                                 | Trompa 2           | Trompa 1 | Fagot                                 | Trombón | Trompeta 2 | Trompeta 1 | Alto 2 | Alto 1 | Acordeon | Clarinete 2 | Clarinete 1 | Oboe 2 | Oboe 1 | Flauta 2 | Flauta 1 |
|---------|------|----------------|------------|---------------------------------------------------------------------------------------------------------------------------------------------------------------------------------------------------------------------------------------------------------------------------------------------------------------------------------------------------------------------------------------------------------------------------------------------------------------------------------------------------------------------------------------------------------------------------------------------------------------------------------------------------------------------------------------------------------------------------------------------------------------------------------------------------------------------------------------------------------------------------------------------------------------------------------------------------------------------------------------------------------------------------------------------------------------------------------------------------------------------------------------------------------------------------------------------------------------------------------------------------------------------------------------------------------------------------------------------------------------------------------------------------------------------------------------------------------------------------------------------------------------------------------------------------------------------------------------------------------------------------------------------------------------------------------------------------------------------------------------------------------------------------------------------------------------------------------------------------------------------------------------------------------------------------------------------------------------------------------------------------------------------------------------------------------------------------------------------------------------------------------------------------------------------------------------------------------------------------------------------------------------------------------------------------------------------------------------------------------------------------------------------------------------------------------------------------------------------------------------------------------------------------------------------------------------------------------------------------------------------------------------------------------------------------------------------------------------------------------------|--------------------|----------|---------------------------------------|---------|------------|------------|--------|--------|----------|-------------|-------------|--------|--------|----------|----------|
|         |      | Finai Dm B'mai |            | 0 000<br>0 | 17 18 19 20 21 22  |          | 9)                                    |         |            |            |        |        |          |             |             |        |        |          |          |
|         |      | C Am Dm        |            | 9 60.0<br>9 60.0<br>9 60.0<br>9 60.0<br>9 60.0                                                                                                                                                                                                                                                                                                                                                                                                                                                                                                                                                                                                                                                                                                                                                                                                                                                                                                                                                                                                                                                                                                                                                                                                                                                                                                                                                                                                                                                                                                                                                                                                                                                                                                                                                                                                                                                                                                                                                                                                                                                                                                                                                                                                                                                                                                                                                                                                                                                                                                                                                                                                                                                                                        | 23 24 25 Am 26 2Dm |          | • • • • • • • • • • • • • • • • • • • | ee-s    | Core       | S.com      |        |        |          |             |             |        | )      |          |          |

| Batería | Bajo | Guitarra 2      | Guitarra 1 | Piano | Trompa 2 | Trompa 1 | Fagot                                                                                                                                                                                                                                                                                                                                                                                                                                                                                                                                                                                                                                                                                                                                                                                                                                                                                                                                                                                                                                                                                                                                                                                                                                                                                                                                                                                                                                                                                                                                                                                                                                                                                                                                                                                                                                                                                                                                                                                                                                                                                                                          | Trombón | Trompeta 2 | Trompeta 1 | Alto 2 | Alto 1 | Acordeon | Clarinete 2 | Clarinete 1 | Oboe 2 | Oboe 1 | Flauta 2 | Flauta I                               |
|---------|------|-----------------|------------|-------|----------|----------|--------------------------------------------------------------------------------------------------------------------------------------------------------------------------------------------------------------------------------------------------------------------------------------------------------------------------------------------------------------------------------------------------------------------------------------------------------------------------------------------------------------------------------------------------------------------------------------------------------------------------------------------------------------------------------------------------------------------------------------------------------------------------------------------------------------------------------------------------------------------------------------------------------------------------------------------------------------------------------------------------------------------------------------------------------------------------------------------------------------------------------------------------------------------------------------------------------------------------------------------------------------------------------------------------------------------------------------------------------------------------------------------------------------------------------------------------------------------------------------------------------------------------------------------------------------------------------------------------------------------------------------------------------------------------------------------------------------------------------------------------------------------------------------------------------------------------------------------------------------------------------------------------------------------------------------------------------------------------------------------------------------------------------------------------------------------------------------------------------------------------------|---------|------------|------------|--------|--------|----------|-------------|-------------|--------|--------|----------|----------------------------------------|
|         |      | D. unal D. unal |            |       | Trompa 2 |          | Figot 9): 2 Company of the company o |         | Trompeta 2 |            | Alto 2 |        | Acordoon |             | Clarinete 1 |        |        | Flaura 2 | Flauta 1 40 41 42 43 43 44 45 45 47 43 |
|         |      |                 |            |       |          |          | fre                                                                                                                                                                                                                                                                                                                                                                                                                                                                                                                                                                                                                                                                                                                                                                                                                                                                                                                                                                                                                                                                                                                                                                                                                                                                                                                                                                                                                                                                                                                                                                                                                                                                                                                                                                                                                                                                                                                                                                                                                                                                                                                            | ee-s    | core       | S.con      | n      |        |          |             |             |        |        |          |                                        |

| Batería                                                   | Bajo | Guitarra 2                                            | Guitarra 1 | Piano | Trompa 2 | Trompa 1 | Fagot | Trombón | Trompeta 2 | Trompeta 1 | Alto 2 | Alto 1 | Acordeon | Clarinete 2 | Clarinete 1 | Oboe 2 | Oboe 1 | Flauta 2 | Flauta 1 |
|-----------------------------------------------------------|------|-------------------------------------------------------|------------|-------|----------|----------|-------|---------|------------|------------|--------|--------|----------|-------------|-------------|--------|--------|----------|----------|
| Raul Romo 662099027 F F F F F I I I I I I I I I I I I I I |      | $\begin{array}{c ccccccccccccccccccccccccccccccccccc$ |            |       |          |          |       |         |            |            |        |        |          |             |             |        |        |          |          |