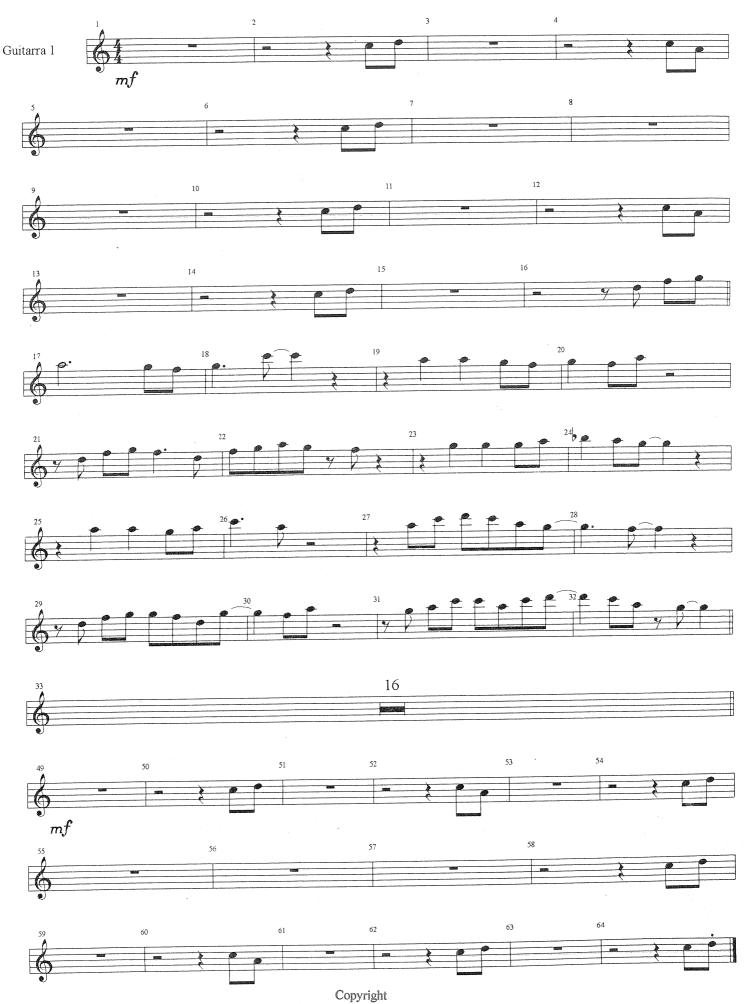

| Bateria | Bajo | Guitarra 2     | Guitarra 1 | Piano                                                                                                                                                                                                                                                                                                                                                                                                                                                                                                                                                                                                                                                                                                                                                                                                                                                                                                                                                                                                                                                                                                                                                                                                                                                                                                                                                                                                                                                                                                                                                                                                                                                                                                                                                                                                                                                                                                                                                                                                                                                                                                                                                                                                                                                                                                                                                                                                                                                                                                                                                                                                                                                                                                                                 | Trompa 2           | Trompa 1 | Fagot                                 | Trombón | Trompeta 2 | Trompeta 1 | Alto 2 | Alto 1 | Acordeon | Clarinete 2 | Clarinete 1 | Oboe 2 | Oboe 1 | Flauta 2 | Flauta 1 |
|---------|------|----------------|------------|---------------------------------------------------------------------------------------------------------------------------------------------------------------------------------------------------------------------------------------------------------------------------------------------------------------------------------------------------------------------------------------------------------------------------------------------------------------------------------------------------------------------------------------------------------------------------------------------------------------------------------------------------------------------------------------------------------------------------------------------------------------------------------------------------------------------------------------------------------------------------------------------------------------------------------------------------------------------------------------------------------------------------------------------------------------------------------------------------------------------------------------------------------------------------------------------------------------------------------------------------------------------------------------------------------------------------------------------------------------------------------------------------------------------------------------------------------------------------------------------------------------------------------------------------------------------------------------------------------------------------------------------------------------------------------------------------------------------------------------------------------------------------------------------------------------------------------------------------------------------------------------------------------------------------------------------------------------------------------------------------------------------------------------------------------------------------------------------------------------------------------------------------------------------------------------------------------------------------------------------------------------------------------------------------------------------------------------------------------------------------------------------------------------------------------------------------------------------------------------------------------------------------------------------------------------------------------------------------------------------------------------------------------------------------------------------------------------------------------------|--------------------|----------|---------------------------------------|---------|------------|------------|--------|--------|----------|-------------|-------------|--------|--------|----------|----------|
|         |      | Finai Dm B'mai |            | 0 000<br>0 | 17 18 19 20 21 22  |          | 9)                                    |         |            |            |        |        |          |             |             |        |        |          |          |
|         |      | C Am Dm        |            | 9 60.0<br>9 60.0<br>9 60.0<br>9 60.0<br>9 60.0                                                                                                                                                                                                                                                                                                                                                                                                                                                                                                                                                                                                                                                                                                                                                                                                                                                                                                                                                                                                                                                                                                                                                                                                                                                                                                                                                                                                                                                                                                                                                                                                                                                                                                                                                                                                                                                                                                                                                                                                                                                                                                                                                                                                                                                                                                                                                                                                                                                                                                                                                                                                                                                                                        | 23 24 25 Am 26 2Dm |          | • • • • • • • • • • • • • • • • • • • | ee-s    | Core       | S.com      |        |        |          |             |             |        | )      |          |          |

| Batería | Bajo | Guitarra 2      | Guitarra 1 | Piano | Trompa 2 | Trompa 1 | Fagot                                                                                                                                                                                                                                                                                                                                                                                                                                                                                                                                                                                                                                                                                                                                                                                                                                                                                                                                                                                                                                                                                                                                                                                                                                                                                                                                                                                                                                                                                                                                                                                                                                                                                                                                                                                                                                                                                                                                                                                                                                                                                                                          | Trombón | Trompeta 2 | Trompeta 1 | Alto 2 | Alto 1 | Acordeon | Clarinete 2 | Clarinete 1 | Oboe 2 | Oboe 1 | Flauta 2 | Flauta I                               |
|---------|------|-----------------|------------|-------|----------|----------|--------------------------------------------------------------------------------------------------------------------------------------------------------------------------------------------------------------------------------------------------------------------------------------------------------------------------------------------------------------------------------------------------------------------------------------------------------------------------------------------------------------------------------------------------------------------------------------------------------------------------------------------------------------------------------------------------------------------------------------------------------------------------------------------------------------------------------------------------------------------------------------------------------------------------------------------------------------------------------------------------------------------------------------------------------------------------------------------------------------------------------------------------------------------------------------------------------------------------------------------------------------------------------------------------------------------------------------------------------------------------------------------------------------------------------------------------------------------------------------------------------------------------------------------------------------------------------------------------------------------------------------------------------------------------------------------------------------------------------------------------------------------------------------------------------------------------------------------------------------------------------------------------------------------------------------------------------------------------------------------------------------------------------------------------------------------------------------------------------------------------------|---------|------------|------------|--------|--------|----------|-------------|-------------|--------|--------|----------|----------------------------------------|
|         |      | D. unal D. unal |            |       | Trompa 2 |          | Figot 9): 2 Company of the company o |         | Trompeta 2 |            | Alto 2 |        | Acordoon |             | Clarinete 1 |        |        | Flaura 2 | Flauta 1 40 41 42 43 43 44 45 45 47 43 |
|         |      |                 |            |       |          |          | fre                                                                                                                                                                                                                                                                                                                                                                                                                                                                                                                                                                                                                                                                                                                                                                                                                                                                                                                                                                                                                                                                                                                                                                                                                                                                                                                                                                                                                                                                                                                                                                                                                                                                                                                                                                                                                                                                                                                                                                                                                                                                                                                            | ee-s    | core       | S.con      | n      |        |          |             |             |        |        |          |                                        |

| Batería                                                   | Bajo | Guitarra 2                                            | Guitarra 1 | Piano | Trompa 2 | Trompa 1 | Fagot | Trombón | Trompeta 2 | Trompeta 1 | Alto 2 | Alto 1 | Acordeon | Clarinete 2 | Clarinete 1 | Oboe 2 | Oboe 1 | Flauta 2 | Flauta 1 |
|-----------------------------------------------------------|------|-------------------------------------------------------|------------|-------|----------|----------|-------|---------|------------|------------|--------|--------|----------|-------------|-------------|--------|--------|----------|----------|
| Raul Romo 662099027 F F F F F I I I I I I I I I I I I I I |      | $\begin{array}{c ccccccccccccccccccccccccccccccccccc$ |            |       |          |          |       |         |            |            |        |        |          |             |             |        |        |          |          |