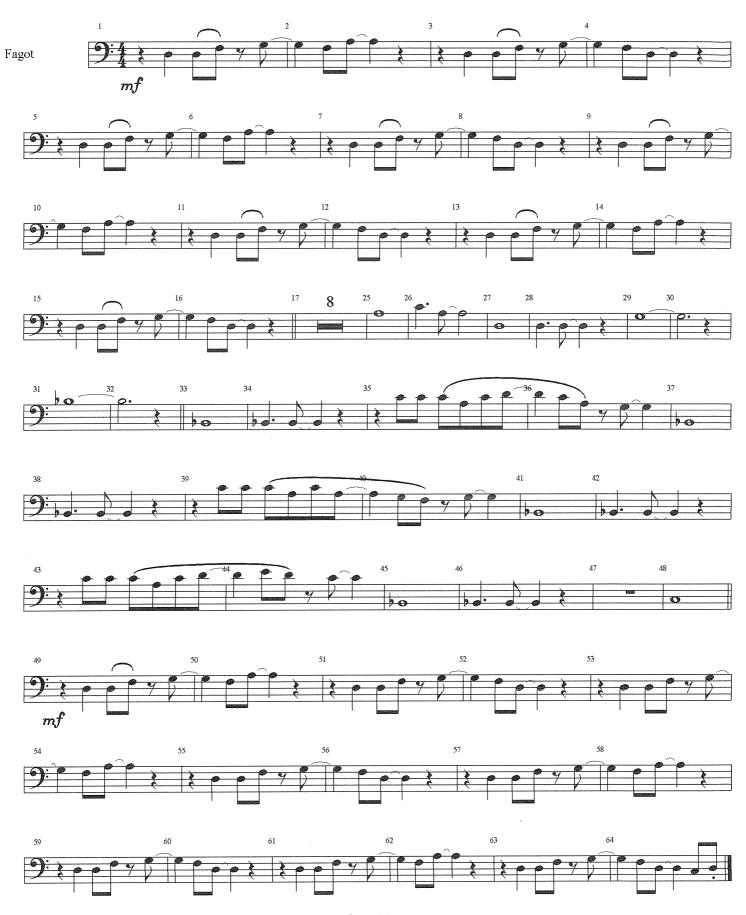

| Bateria | Bajo | Guitarra 2     | Guitarra 1 | Piano                                                                                                                                                                                                                                                                                                                                                                                                                                                                                                                                                                                                                                                                                                                                                                                                                                                                                                                                                                                                                                                                                                                                                                                                                                                                                                                                                                                                                                                                                                                                                                                                                                                                                                                                                                                                                                                                                                                                                                                                                                                                                                                                                                                                                                                                                                                                                                                                                                                                                                                                                                                                                                                                                                                                 | Trompa 2           | Trompa 1 | Fagot                                 | Trombón | Trompeta 2 | Trompeta 1 | Alto 2 | Alto 1 | Acordeon | Clarinete 2 | Clarinete 1 | Oboe 2 | Oboe 1 | Flauta 2 | Flauta 1 |
|---------|------|----------------|------------|---------------------------------------------------------------------------------------------------------------------------------------------------------------------------------------------------------------------------------------------------------------------------------------------------------------------------------------------------------------------------------------------------------------------------------------------------------------------------------------------------------------------------------------------------------------------------------------------------------------------------------------------------------------------------------------------------------------------------------------------------------------------------------------------------------------------------------------------------------------------------------------------------------------------------------------------------------------------------------------------------------------------------------------------------------------------------------------------------------------------------------------------------------------------------------------------------------------------------------------------------------------------------------------------------------------------------------------------------------------------------------------------------------------------------------------------------------------------------------------------------------------------------------------------------------------------------------------------------------------------------------------------------------------------------------------------------------------------------------------------------------------------------------------------------------------------------------------------------------------------------------------------------------------------------------------------------------------------------------------------------------------------------------------------------------------------------------------------------------------------------------------------------------------------------------------------------------------------------------------------------------------------------------------------------------------------------------------------------------------------------------------------------------------------------------------------------------------------------------------------------------------------------------------------------------------------------------------------------------------------------------------------------------------------------------------------------------------------------------------|--------------------|----------|---------------------------------------|---------|------------|------------|--------|--------|----------|-------------|-------------|--------|--------|----------|----------|
|         |      | Finai Dm B'mai |            | 0 000<br>0 | 17 18 19 20 21 22  |          | 9)                                    |         |            |            |        |        |          |             |             |        |        |          |          |
|         |      | C Am Dm        |            | 9 60.0<br>9 60.0<br>9 60.0<br>9 60.0<br>9 60.0                                                                                                                                                                                                                                                                                                                                                                                                                                                                                                                                                                                                                                                                                                                                                                                                                                                                                                                                                                                                                                                                                                                                                                                                                                                                                                                                                                                                                                                                                                                                                                                                                                                                                                                                                                                                                                                                                                                                                                                                                                                                                                                                                                                                                                                                                                                                                                                                                                                                                                                                                                                                                                                                                        | 23 24 25 Am 26 2Dm |          | • • • • • • • • • • • • • • • • • • • | ee-s    | Core       | S.com      |        |        |          |             |             |        | )      |          |          |

| Batería | Bajo | Guitarra 2      | Guitarra 1 | Piano | Trompa 2 | Trompa 1 | Fagot                                                                                                                                                                                                                                                                                                                                                                                                                                                                                                                                                                                                                                                                                                                                                                                                                                                                                                                                                                                                                                                                                                                                                                                                                                                                                                                                                                                                                                                                                                                                                                                                                                                                                                                                                                                                                                                                                                                                                                                                                                                                                                                          | Trombón | Trompeta 2 | Trompeta 1 | Alto 2 | Alto 1 | Acordeon | Clarinete 2 | Clarinete 1 | Oboe 2 | Oboe 1 | Flauta 2 | Flauta I                               |
|---------|------|-----------------|------------|-------|----------|----------|--------------------------------------------------------------------------------------------------------------------------------------------------------------------------------------------------------------------------------------------------------------------------------------------------------------------------------------------------------------------------------------------------------------------------------------------------------------------------------------------------------------------------------------------------------------------------------------------------------------------------------------------------------------------------------------------------------------------------------------------------------------------------------------------------------------------------------------------------------------------------------------------------------------------------------------------------------------------------------------------------------------------------------------------------------------------------------------------------------------------------------------------------------------------------------------------------------------------------------------------------------------------------------------------------------------------------------------------------------------------------------------------------------------------------------------------------------------------------------------------------------------------------------------------------------------------------------------------------------------------------------------------------------------------------------------------------------------------------------------------------------------------------------------------------------------------------------------------------------------------------------------------------------------------------------------------------------------------------------------------------------------------------------------------------------------------------------------------------------------------------------|---------|------------|------------|--------|--------|----------|-------------|-------------|--------|--------|----------|----------------------------------------|
|         |      | D. unal D. unal |            |       | Trompa 2 |          | Figot 9): 2 Company of the company o |         | Trompeta 2 |            | Alto 2 |        | Acordoon |             | Clarinete 1 |        |        | Flaura 2 | Flauta 1 40 41 42 43 43 44 45 45 47 43 |
|         |      |                 |            |       |          |          | fre                                                                                                                                                                                                                                                                                                                                                                                                                                                                                                                                                                                                                                                                                                                                                                                                                                                                                                                                                                                                                                                                                                                                                                                                                                                                                                                                                                                                                                                                                                                                                                                                                                                                                                                                                                                                                                                                                                                                                                                                                                                                                                                            | ee-s    | core       | S.con      | n      |        |          |             |             |        |        |          |                                        |

| Batería                                                   | Bajo | Guitarra 2                                            | Guitarra 1 | Piano | Trompa 2 | Trompa 1 | Fagot | Trombón | Trompeta 2 | Trompeta 1 | Alto 2 | Alto 1 | Acordeon | Clarinete 2 | Clarinete 1 | Oboe 2 | Oboe 1 | Flauta 2 | Flauta 1 |
|-----------------------------------------------------------|------|-------------------------------------------------------|------------|-------|----------|----------|-------|---------|------------|------------|--------|--------|----------|-------------|-------------|--------|--------|----------|----------|
| Raul Romo 662099027 F F F F F I I I I I I I I I I I I I I |      | $\begin{array}{c ccccccccccccccccccccccccccccccccccc$ |            |       |          |          |       |         |            |            |        |        |          |             |             |        |        |          |          |