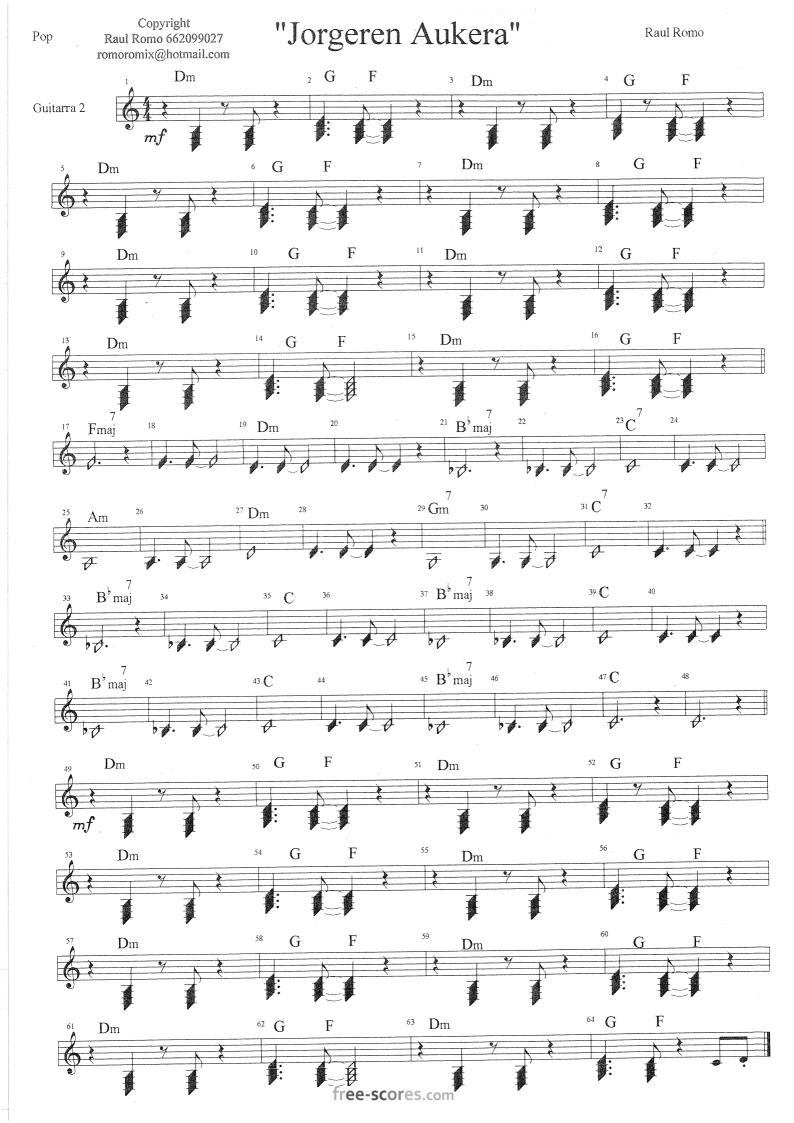

| Bateria | Bajo | Guitarra 2     | Guitarra 1 | Piano                                                                                                                                                                                                                                                                                                                                                                                                                                                                                                                                                                                                                                                                                                                                                                                                                                                                                                                                                                                                                                                                                                                                                                                                                                                                                                                                                                                                                                                                                                                                                                                                                                                                                                                                                                                                                                                                                                                                                                                                                                                                                                                                                                                                                                                                                                                                                                                                                                                                                                                                                                                                                                                                                                                                 | Trompa 2           | Trompa 1 | Fagot                                 | Trombón | Trompeta 2 | Trompeta 1 | Alto 2 | Alto 1 | Acordeon | Clarinete 2 | Clarinete 1 | Oboe 2 | Oboe 1 | Flauta 2 | Flauta 1 |
|---------|------|----------------|------------|---------------------------------------------------------------------------------------------------------------------------------------------------------------------------------------------------------------------------------------------------------------------------------------------------------------------------------------------------------------------------------------------------------------------------------------------------------------------------------------------------------------------------------------------------------------------------------------------------------------------------------------------------------------------------------------------------------------------------------------------------------------------------------------------------------------------------------------------------------------------------------------------------------------------------------------------------------------------------------------------------------------------------------------------------------------------------------------------------------------------------------------------------------------------------------------------------------------------------------------------------------------------------------------------------------------------------------------------------------------------------------------------------------------------------------------------------------------------------------------------------------------------------------------------------------------------------------------------------------------------------------------------------------------------------------------------------------------------------------------------------------------------------------------------------------------------------------------------------------------------------------------------------------------------------------------------------------------------------------------------------------------------------------------------------------------------------------------------------------------------------------------------------------------------------------------------------------------------------------------------------------------------------------------------------------------------------------------------------------------------------------------------------------------------------------------------------------------------------------------------------------------------------------------------------------------------------------------------------------------------------------------------------------------------------------------------------------------------------------------|--------------------|----------|---------------------------------------|---------|------------|------------|--------|--------|----------|-------------|-------------|--------|--------|----------|----------|
|         |      | Finai Dm B'mai |            | 0 000<br>0 | 17 18 19 20 21 22  |          | 9)                                    |         |            |            |        |        |          |             |             |        |        |          |          |
|         |      | C Am Dm        |            | 9 60.0<br>9 60.0<br>9 60.0<br>9 60.0<br>9 60.0                                                                                                                                                                                                                                                                                                                                                                                                                                                                                                                                                                                                                                                                                                                                                                                                                                                                                                                                                                                                                                                                                                                                                                                                                                                                                                                                                                                                                                                                                                                                                                                                                                                                                                                                                                                                                                                                                                                                                                                                                                                                                                                                                                                                                                                                                                                                                                                                                                                                                                                                                                                                                                                                                        | 23 24 25 Am 26 2Dm |          | • • • • • • • • • • • • • • • • • • • | ee-s    | Core       | S.com      |        |        |          |             |             |        | )      |          |          |

| Batería | Bajo | Guitarra 2      | Guitarra 1 | Piano | Trompa 2 | Trompa 1 | Fagot                                                                                                                                                                                                                                                                                                                                                                                                                                                                                                                                                                                                                                                                                                                                                                                                                                                                                                                                                                                                                                                                                                                                                                                                                                                                                                                                                                                                                                                                                                                                                                                                                                                                                                                                                                                                                                                                                                                                                                                                                                                                                                                          | Trombón | Trompeta 2 | Trompeta 1 | Alto 2 | Alto 1 | Acordeon | Clarinete 2 | Clarinete 1 | Oboe 2 | Oboe 1 | Flauta 2 | Flauta I                               |
|---------|------|-----------------|------------|-------|----------|----------|--------------------------------------------------------------------------------------------------------------------------------------------------------------------------------------------------------------------------------------------------------------------------------------------------------------------------------------------------------------------------------------------------------------------------------------------------------------------------------------------------------------------------------------------------------------------------------------------------------------------------------------------------------------------------------------------------------------------------------------------------------------------------------------------------------------------------------------------------------------------------------------------------------------------------------------------------------------------------------------------------------------------------------------------------------------------------------------------------------------------------------------------------------------------------------------------------------------------------------------------------------------------------------------------------------------------------------------------------------------------------------------------------------------------------------------------------------------------------------------------------------------------------------------------------------------------------------------------------------------------------------------------------------------------------------------------------------------------------------------------------------------------------------------------------------------------------------------------------------------------------------------------------------------------------------------------------------------------------------------------------------------------------------------------------------------------------------------------------------------------------------|---------|------------|------------|--------|--------|----------|-------------|-------------|--------|--------|----------|----------------------------------------|
|         |      | D. unal D. unal |            |       | Trompa 2 |          | Figot 9): 2 Company of the company o |         | Trompeta 2 |            | Alto 2 |        | Acordoon |             | Clarinete 1 |        |        | Flaura 2 | Flauta 1 40 41 42 43 43 44 45 45 47 43 |
|         |      |                 |            |       |          |          | fre                                                                                                                                                                                                                                                                                                                                                                                                                                                                                                                                                                                                                                                                                                                                                                                                                                                                                                                                                                                                                                                                                                                                                                                                                                                                                                                                                                                                                                                                                                                                                                                                                                                                                                                                                                                                                                                                                                                                                                                                                                                                                                                            | ee-s    | core       | S.con      | n      |        |          |             |             |        |        |          |                                        |

| Batería                                                   | Bajo | Guitarra 2                                            | Guitarra 1 | Piano | Trompa 2 | Trompa 1 | Fagot | Trombón | Trompeta 2 | Trompeta 1 | Alto 2 | Alto 1 | Acordeon | Clarinete 2 | Clarinete 1 | Oboe 2 | Oboe 1 | Flauta 2 | Flauta 1 |
|-----------------------------------------------------------|------|-------------------------------------------------------|------------|-------|----------|----------|-------|---------|------------|------------|--------|--------|----------|-------------|-------------|--------|--------|----------|----------|
| Raul Romo 662099027 F F F F F I I I I I I I I I I I I I I |      | $\begin{array}{c ccccccccccccccccccccccccccccccccccc$ |            |       |          |          |       |         |            |            |        |        |          |             |             |        |        |          |          |

Copyright Raul Romo 662099027 romoromix@hotmail.com

Copyright Raul Romo 662099027 romoromix@hotmail.com

Copyright
Raul Romo 662099027
romoromix@hotmail.com
free-scores.com

Pop

"Jorgeren Aukera"

Raul Romo

free-scores.com