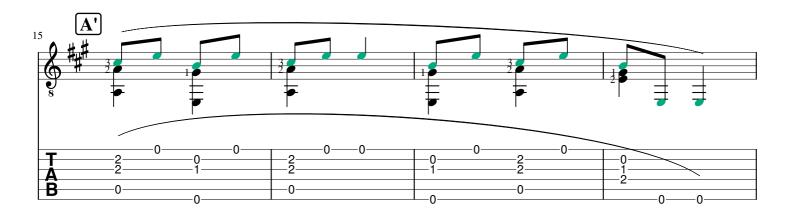

## About the piece

Title: Nocturne
Composer: Rung, Henrik
Arranger: Bernard, Axelle

**Copyright:** Copyright © Axelle Bernard **Instrumentation:** Guitar solo (with tabs)

Style: Romantic

**Comment:** For a step by step lesson on this music sheet, go to

# Nocturne

Henrik Rung (1807-1871)