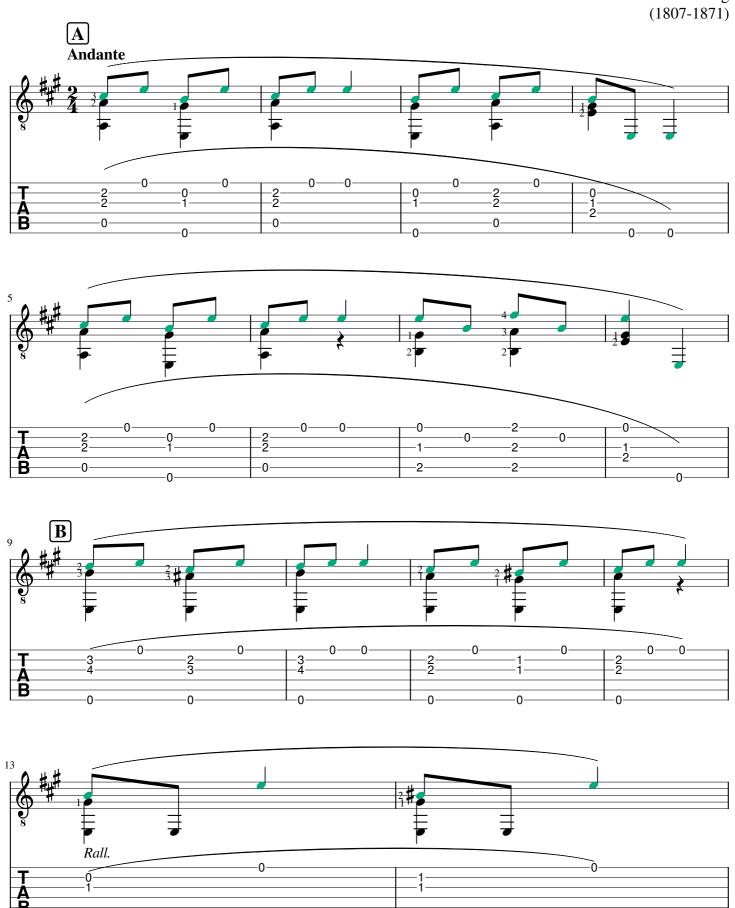

## About the piece

Title: Nocturne
Composer: Rung, Henrik
Arranger: Bernard, Axelle

**Copyright:** Copyright © Axelle Bernard **Instrumentation:** Guitar solo (with tabs)

Style: Romantic

**Comment:** For a step by step lesson on this music sheet, go to

# Nocturne

Henrik Rung (1807-1871)