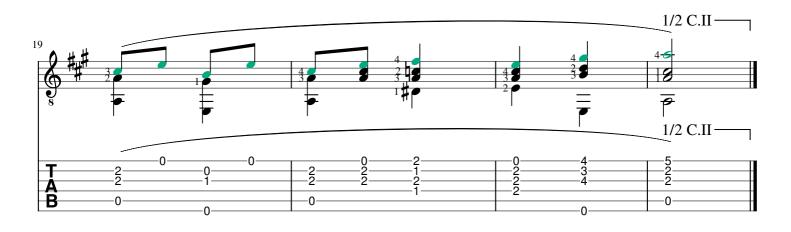

## About the piece

Title: Nocturne
Composer: Rung, Henrik
Arranger: Bernard, Axelle

**Copyright:** Copyright © Axelle Bernard **Instrumentation:** Guitar solo (with tabs)

Style: Romantic

**Comment:** For a step by step lesson on this music sheet, go to

# Nocturne

Henrik Rung (1807-1871)