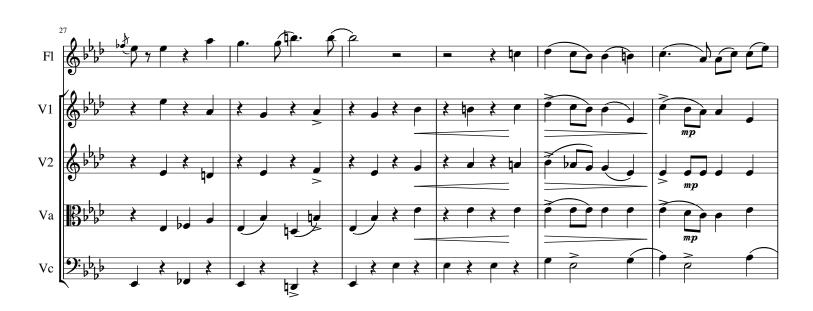

### "Gefrorene Tränen" from "Winterreise" for Flute & Strings (D.911 Op. 89 No. 3) Schubert, Franz Peter

#### About the piece

Title: "Gefrorene Tränen" from "Winterreise" for Flute &

Strings [D.911 Op. 89 No. 3]

Composer: Schubert, Franz Peter
Arranger: MAGATAGAN, MICHAEL

Copyright: Public Domain

**Publisher:** MAGATAGAN, MICHAEL **Instrumentation:** Flute and String Quartet