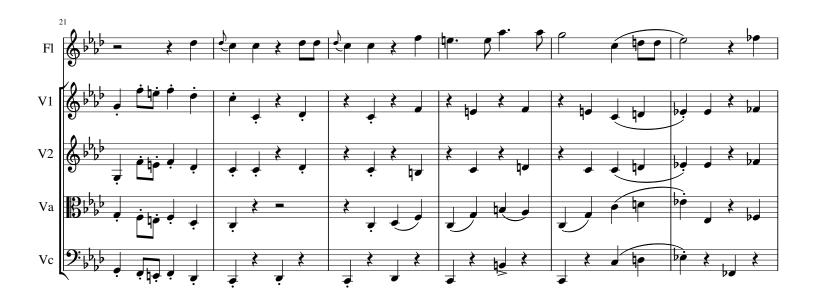

### "Gefrorene Tränen" from "Winterreise" for Flute & Strings (D.911 Op. 89 No. 3) Schubert, Franz Peter

#### About the piece

Title: "Gefrorene Tränen" from "Winterreise" for Flute &

Strings [D.911 Op. 89 No. 3]

Composer: Schubert, Franz Peter
Arranger: MAGATAGAN, MICHAEL

Copyright: Public Domain

**Publisher:** MAGATAGAN, MICHAEL **Instrumentation:** Flute and String Quartet