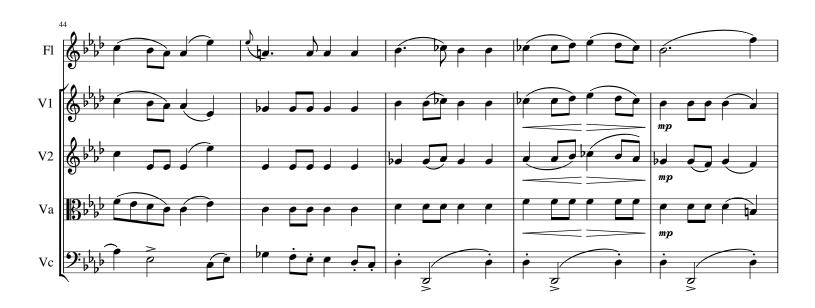

### "Gefrorene Tränen" from "Winterreise" for Flute & Strings (D.911 Op. 89 No. 3) Schubert, Franz Peter

### Violin 1

from "Winterreise"

### Violin 2

from "Winterreise"

### Viola

from "Winterreise"

Cello

from "Winterreise"