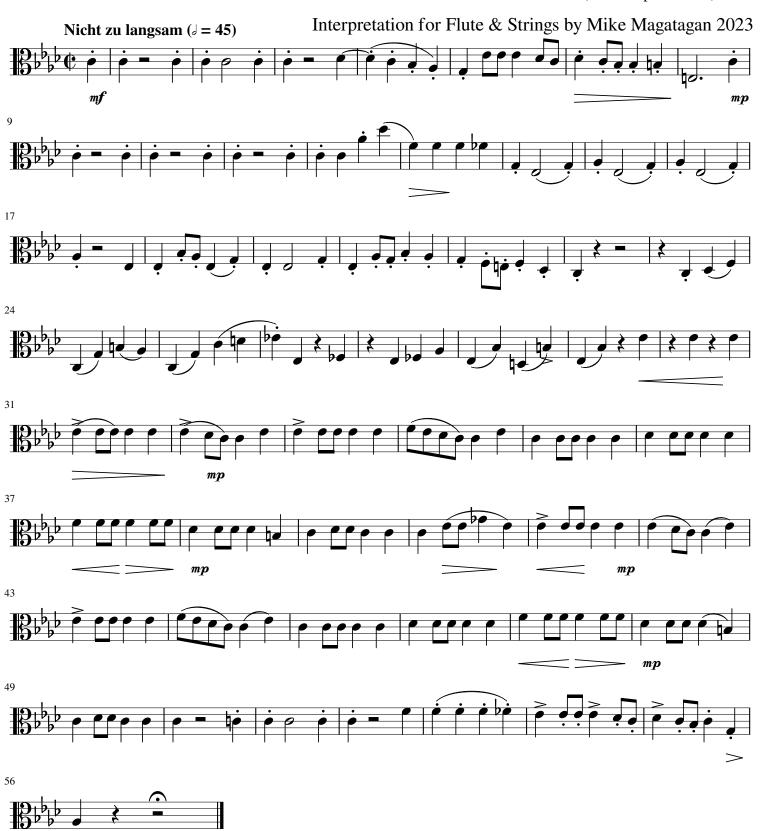

d String Quartet

Style: Classical

**Comment:** Franz Peter Schubert (1797 – 1828) was an Austrian

composer of the late Classical and early Romantic eras. Despite his short life, Schubert left behind a vast oeuvre, including more than 600 secular vocal works (mainly lieder), seven complete symphonies, sacred music, operas, incidental music, and a large body of piano and chamber music. His major works include the art song "Erlkönig", the Piano Trout Quintet in A major,

the ... (more online)

#### **MICHAEL MAGATAGAN on free-scores.com**



- listen to the audio
- share your interpretation
- comment
- contact the artist

from "Winterreise"















### Flute

from "Winterreise"



### Violin 1

from "Winterreise"



### Violin 2

from "Winterreise"



### Viola

from "Winterreise"



Cello

from "Winterreise"