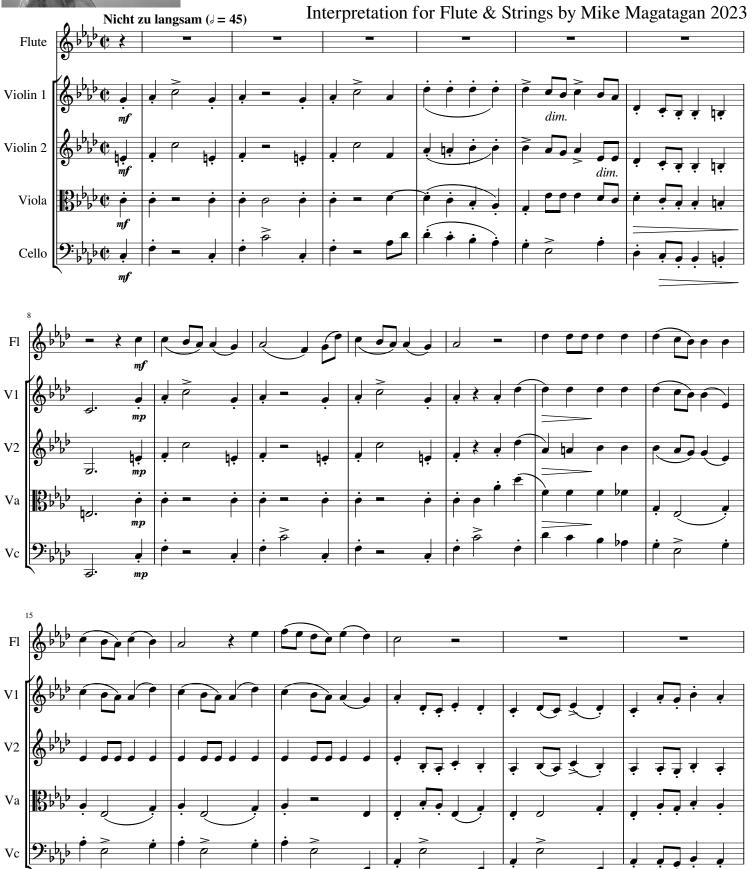

### "Gefrorene Tränen" from "Winterreise" for Flute & Strings (D.911 Op. 89 No. 3) Schubert, Franz Peter

#### About the piece

Title: "Gefrorene Tränen" from "Winterreise" for Flute &

Strings [D.911 Op. 89 No. 3]

Composer: Schubert, Franz Peter
Arranger: MAGATAGAN, MICHAEL

Copyright: Public Domain

**Publisher:** MAGATAGAN, MICHAEL **Instrumentation:** Flute and String Quartet

Style: Classical

**Comment:** Franz Peter Schubert (1797 – 1828) was an Austrian

composer of the late Classical and early Romantic eras. Despite his short life, Schubert left behind a vast oeuvre, including more than 600 secular vocal works (mainly lieder), seven complete symphonies, sacred music, operas, incidental music, and a large body of piano and chamber music. His major works include the art song "Erlkönig", the Piano Trout Quintet in A major,