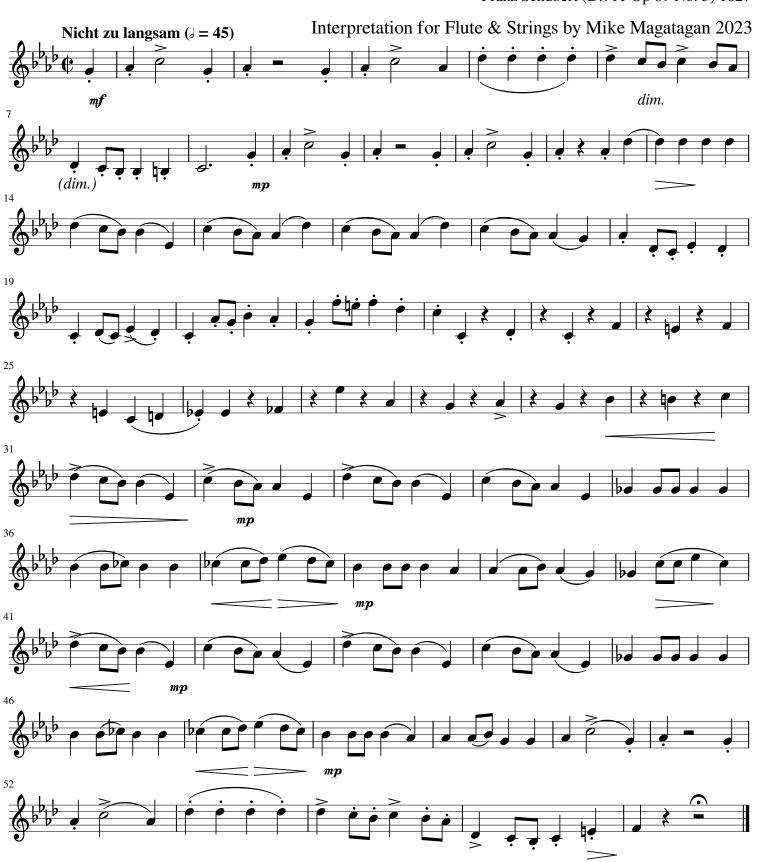

main

**Publisher:** MAGATAGAN, MICHAEL **Instrumentation:** Flute and String Quartet

Style: Classical

**Comment:** Franz Peter Schubert (1797 – 1828) was an Austrian

composer of the late Classical and early Romantic eras. Despite his short life, Schubert left behind a vast oeuvre, including more than 600 secular vocal works (mainly lieder), seven complete symphonies, sacred music, operas, incidental music, and a large body of piano and chamber music. His major works include the art song "Erlkönig", the Piano Trout Quintet in A major,

the ... (more online)

#### **MICHAEL MAGATAGAN on free-scores.com**



- listen to the audio
- share your interpretation
- comment
- contact the artist

from "Winterreise"















### Flute

from "Winterreise"



### Violin 1

from "Winterreise"



### Violin 2

from "Winterreise"



### Viola

from "Winterreise"



Cello

from "Winterreise"