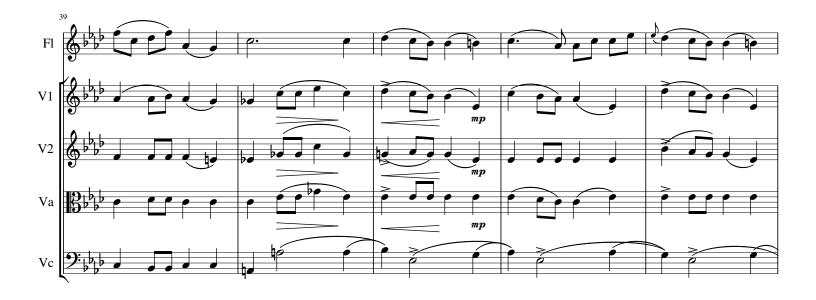

### "Gefrorene Tränen" from "Winterreise" for Flute & Strings (D.911 Op. 89 No. 3) Schubert, Franz Peter

### Violin 1

from "Winterreise"

### Violin 2

from "Winterreise"

### Viola

from "Winterreise"

Cello

from "Winterreise"