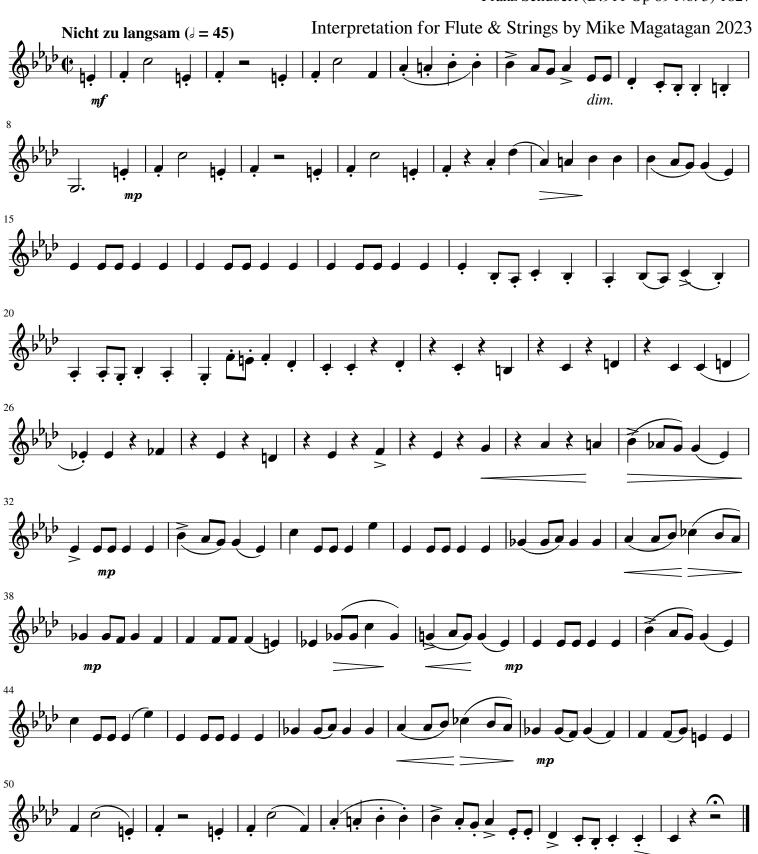

AEL **Instrumentation:** Flute and String Quartet

Style: Classical

**Comment:** Franz Peter Schubert (1797 – 1828) was an Austrian

composer of the late Classical and early Romantic eras. Despite his short life, Schubert left behind a vast oeuvre, including more than 600 secular vocal works (mainly lieder), seven complete symphonies, sacred music, operas, incidental music, and a large body of piano and chamber music. His major works include the art song "Erlkönig", the Piano Trout Quintet in A major,

the ... (more online)

#### **MICHAEL MAGATAGAN on free-scores.com**



- listen to the audio
- share your interpretation
- comment
- contact the artist

from "Winterreise"















### Flute

from "Winterreise"



### Violin 1

from "Winterreise"



### Violin 2

from "Winterreise"



### Viola

from "Winterreise"



Cello

from "Winterreise"