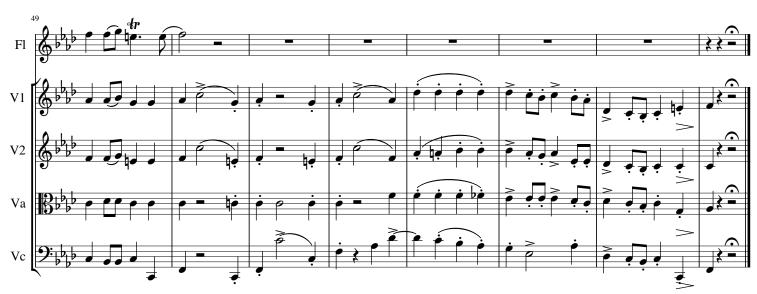

### "Gefrorene Tränen" from "Winterreise" for Flute & Strings (D.911 Op. 89 No. 3) Schubert, Franz Peter

### Violin 1

from "Winterreise"

### Violin 2

from "Winterreise"

### Viola

from "Winterreise"

Cello

from "Winterreise"