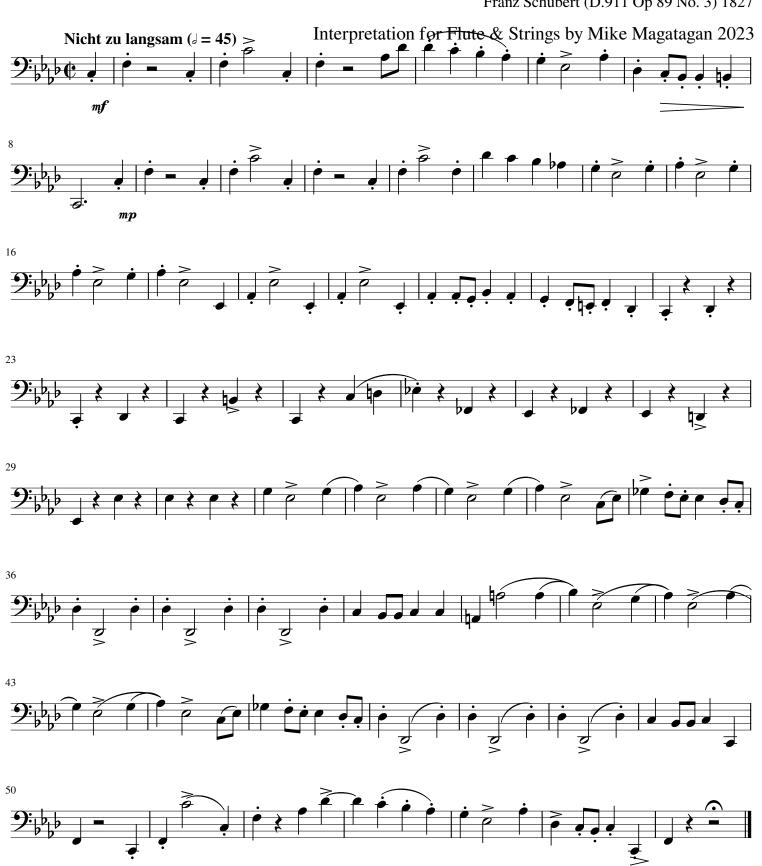

sical

**Comment:** Franz Peter Schubert (1797 – 1828) was an Austrian

composer of the late Classical and early Romantic eras. Despite his short life, Schubert left behind a vast oeuvre, including more than 600 secular vocal works (mainly lieder), seven complete symphonies, sacred music, operas, incidental music, and a large body of piano and chamber music. His major works include the art song "Erlkönig", the Piano Trout Quintet in A major,

the ... (more online)

#### **MICHAEL MAGATAGAN on free-scores.com**



- listen to the audio
- share your interpretation
- comment
- contact the artist

from "Winterreise"















### Flute

from "Winterreise"



### Violin 1

from "Winterreise"



### Violin 2

from "Winterreise"



### Viola

from "Winterreise"



Cello

from "Winterreise"