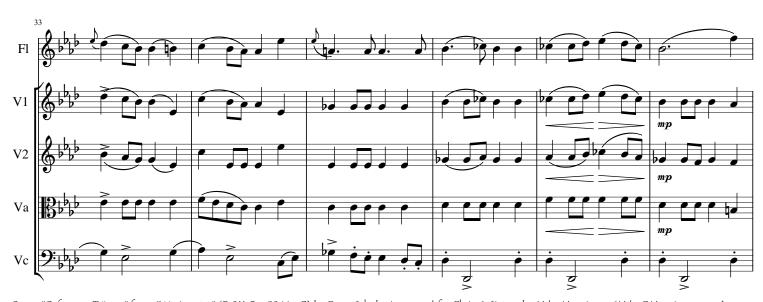

### "Gefrorene Tränen" from "Winterreise" for Flute & Strings (D.911 Op. 89 No. 3) Schubert, Franz Peter

#### About the piece

Title: "Gefrorene Tränen" from "Winterreise" for Flute &

Strings [D.911 Op. 89 No. 3]

Composer: Schubert, Franz Peter
Arranger: MAGATAGAN, MICHAEL

Copyright: Public Domain

**Publisher:** MAGATAGAN, MICHAEL **Instrumentation:** Flute and String Quartet