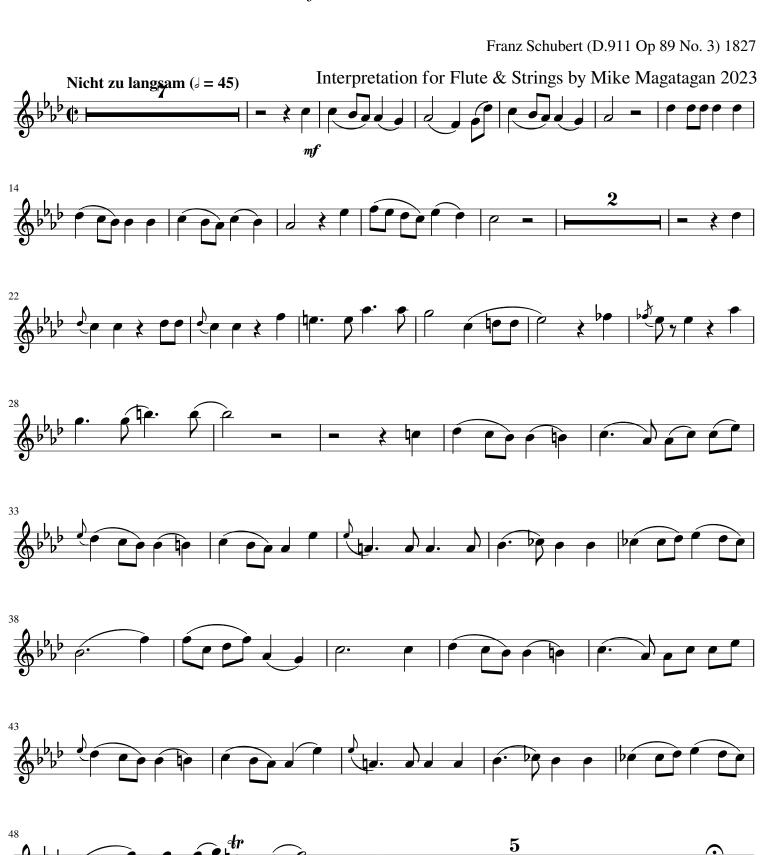

### "Gefrorene Tränen" from "Winterreise" for Flute & Strings (D.911 Op. 89 No. 3) Schubert, Franz Peter

### Flute

from "Winterreise"