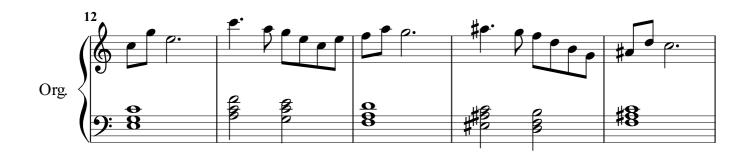

#### About the piece

Title: Mea Culpa
Composer: Serge, Duchêne

Copyright: Copyright © Duchêne Serge

Instrumentation: Organ solo

Style: Religious - Sacred