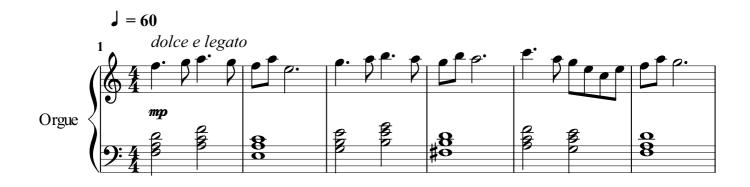

#### About the piece

Title: Mea Culpa
Composer: Serge, Duchêne

Copyright: Copyright © Duchêne Serge

Instrumentation: Organ solo

Style: Religious - Sacred