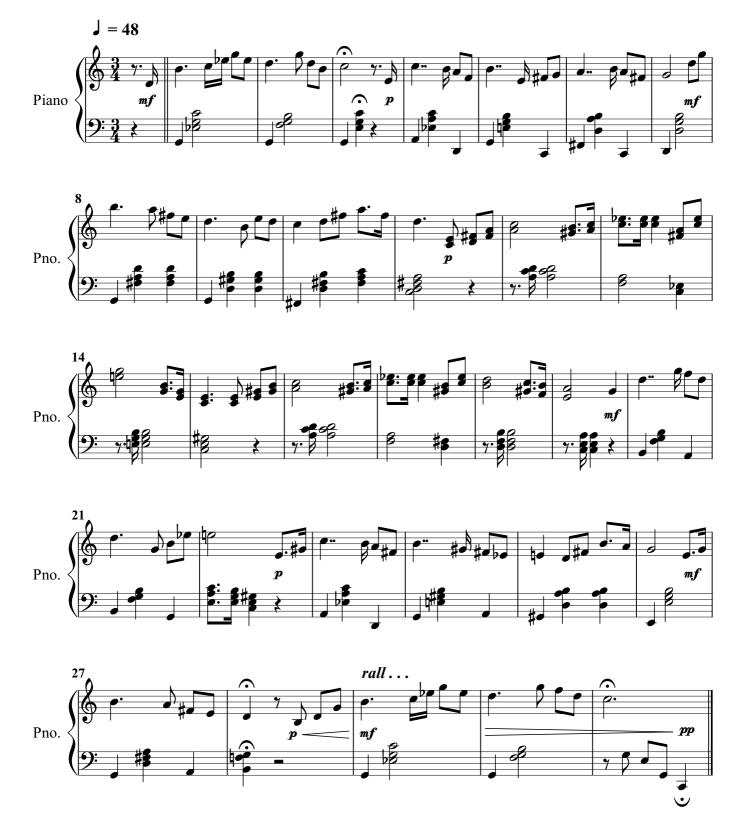

## Valse morose

### About the piece

**Title:** Valse morose **Composer:** Serge, Duchêne

Copyright: Copyright © Duchêne Serge

**Instrumentation:** Piano solo **Style:** Waltz

# Valse morose

Serge Duchêne