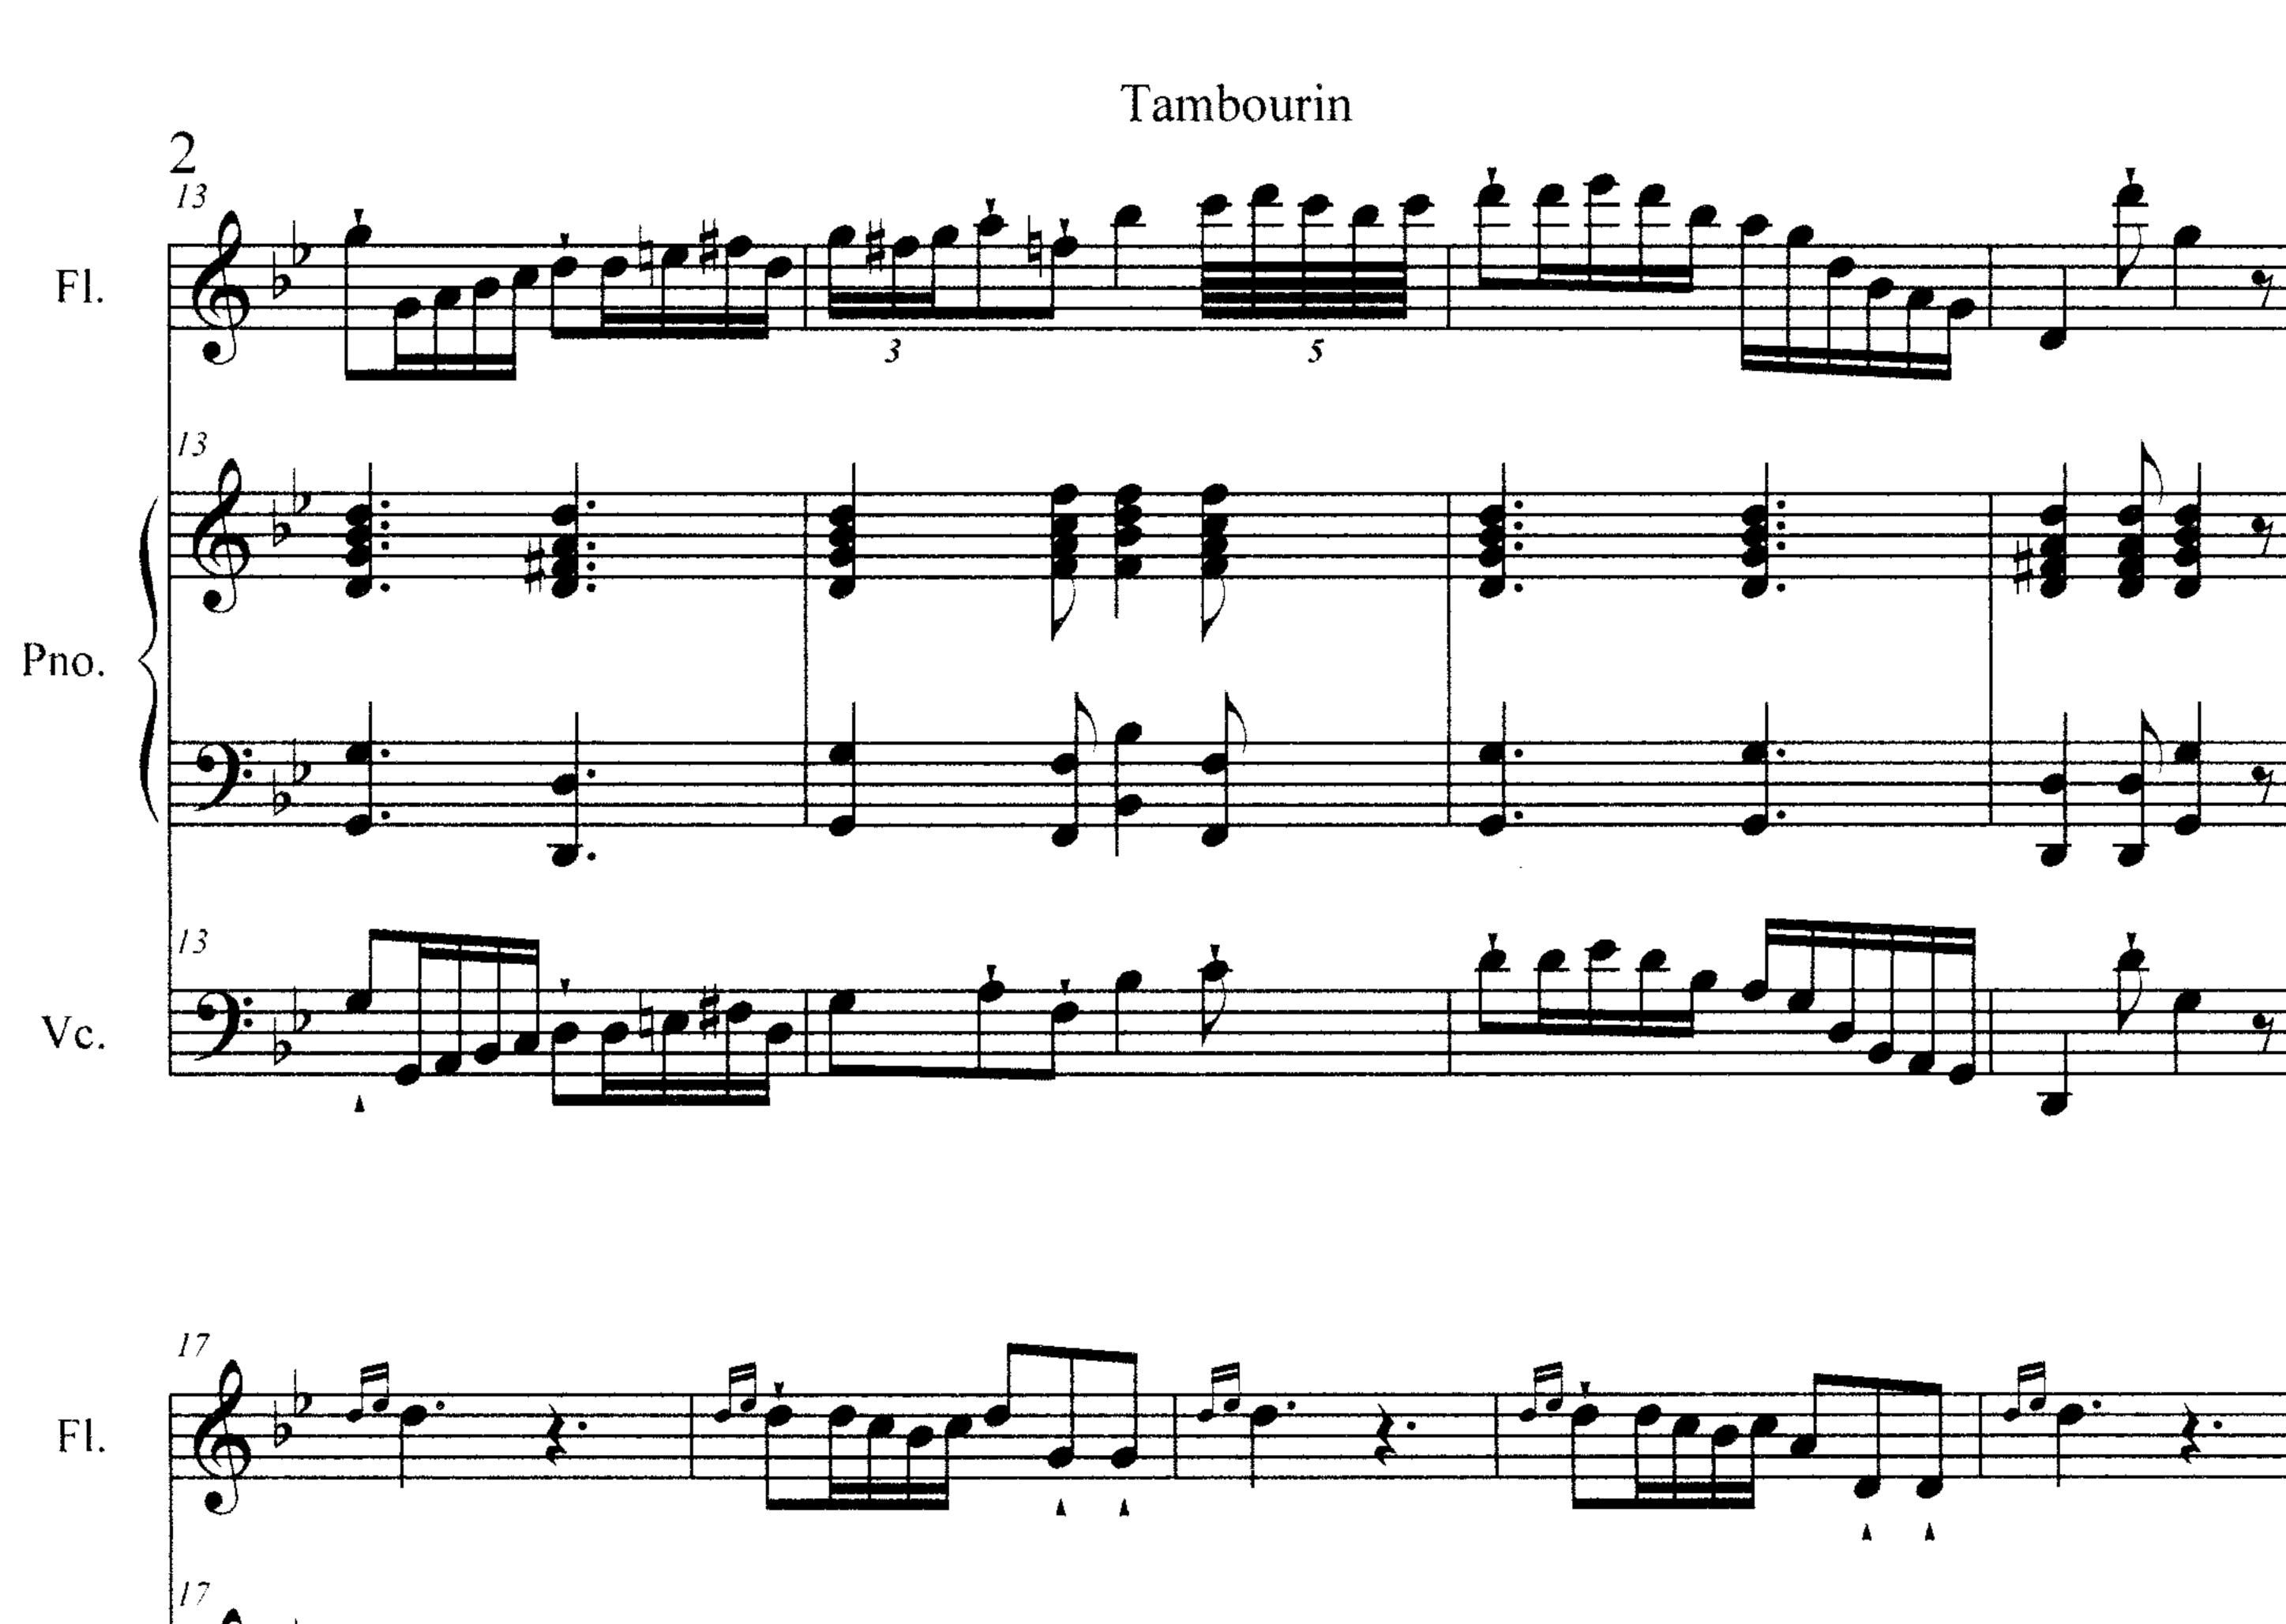

## **Tambourin**

### About the piece

Title: **Tambourin** 

Composer: Taboureaux, Dominique Arranger: Taboureaux, Dominique

Copyright: Copyright © Dominique Taboureaux Delettre

Publisher: Taboureaux, Dominique Instrumentation: Piano, Flute, Cello

# Tambourin

Dominique Delettre

Pno.

Fl.

**>\_-**•

· ·

free-score

- ·