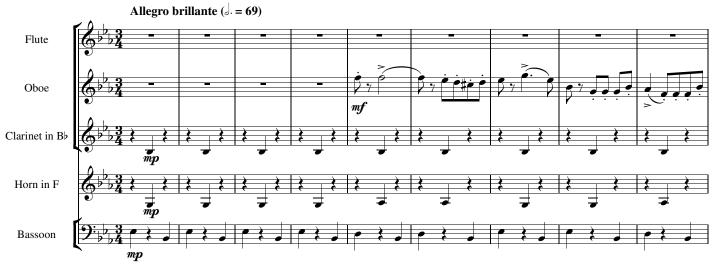

### About the piece

Title:Chocolate from the NutcrackerComposer:Tchaikovsky, Piotr IlitchArranger:Dobrinescu, IoanCopyright:Copyright © Ioan DobrinescuPublisher:Dobrinescu, IoanInstrumentation:Woodwind quintet : Flute, Clarinet, Oboe, Horn, BassoonStyle:Romantic

## Chocolate

Copyright © Ioan Dobrinescu

free-scores.com

free-scores.com

free-scores.com