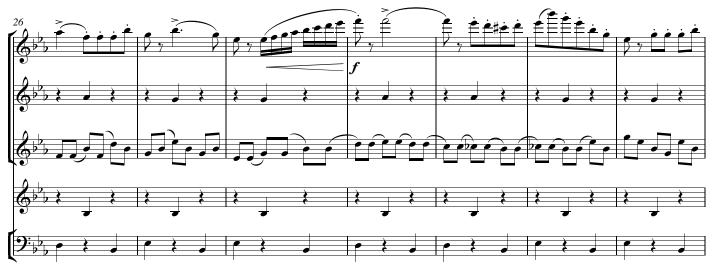

### About the piece

Title:Chocolate from the NutcrackerComposer:Tchaikovsky, Piotr IlitchArranger:Dobrinescu, IoanCopyright:Copyright © Ioan DobrinescuPublisher:Dobrinescu, IoanInstrumentation:Woodwind quintet : Flute, Clarinet, Oboe, Horn, BassoonStyle:Romantic

## Chocolate

Copyright © Ioan Dobrinescu

free-scores.com

free-scores.com

free-scores.com