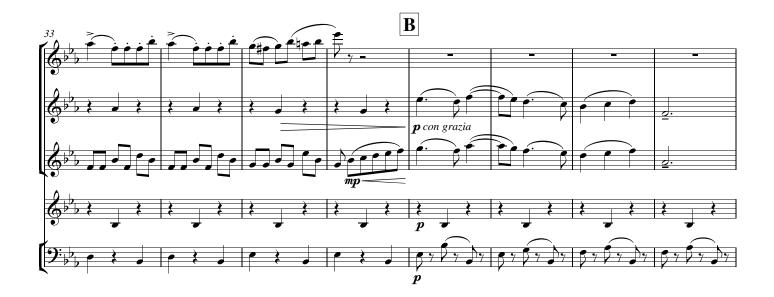

### About the piece

Title:Chocolate from the NutcrackerComposer:Tchaikovsky, Piotr IlitchArranger:Dobrinescu, IoanCopyright:Copyright © Ioan DobrinescuPublisher:Dobrinescu, IoanInstrumentation:Woodwind quintet : Flute, Clarinet, Oboe, Horn, BassoonStyle:Romantic

## Chocolate

Copyright © Ioan Dobrinescu

free-scores.com

free-scores.com

free-scores.com