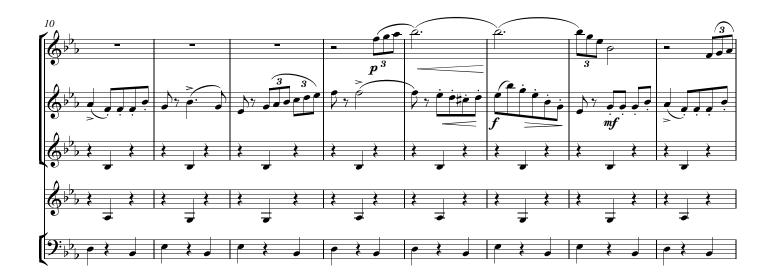

### About the piece

Title:Chocolate from the NutcrackerComposer:Tchaikovsky, Piotr IlitchArranger:Dobrinescu, IoanCopyright:Copyright © Ioan DobrinescuPublisher:Dobrinescu, IoanInstrumentation:Woodwind quintet : Flute, Clarinet, Oboe, Horn, BassoonStyle:Romantic

## Chocolate

Copyright © Ioan Dobrinescu

free-scores.com

free-scores.com

free-scores.com