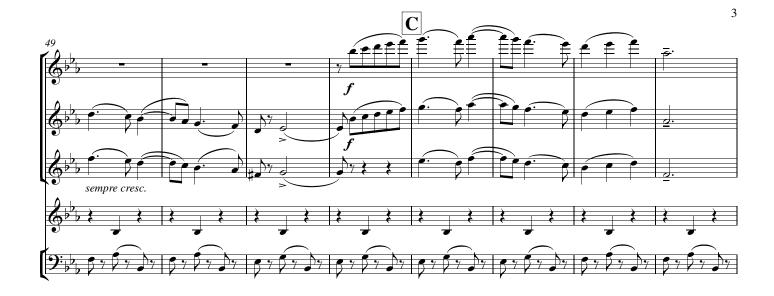

### About the piece

Title:Chocolate from the NutcrackerComposer:Tchaikovsky, Piotr IlitchArranger:Dobrinescu, IoanCopyright:Copyright © Ioan DobrinescuPublisher:Dobrinescu, IoanInstrumentation:Woodwind quintet : Flute, Clarinet, Oboe, Horn, BassoonStyle:Romantic

## Chocolate

Copyright © Ioan Dobrinescu

free-scores.com

free-scores.com

free-scores.com