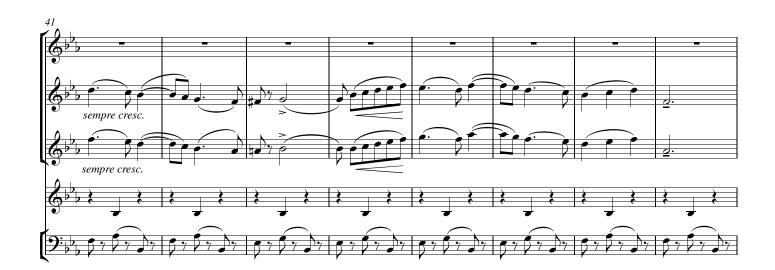

### About the piece

Title:Chocolate from the NutcrackerComposer:Tchaikovsky, Piotr IlitchArranger:Dobrinescu, IoanCopyright:Copyright © Ioan DobrinescuPublisher:Dobrinescu, IoanInstrumentation:Woodwind quintet : Flute, Clarinet, Oboe, Horn, BassoonStyle:Romantic

## Chocolate

Copyright © Ioan Dobrinescu

free-scores.com

free-scores.com

free-scores.com