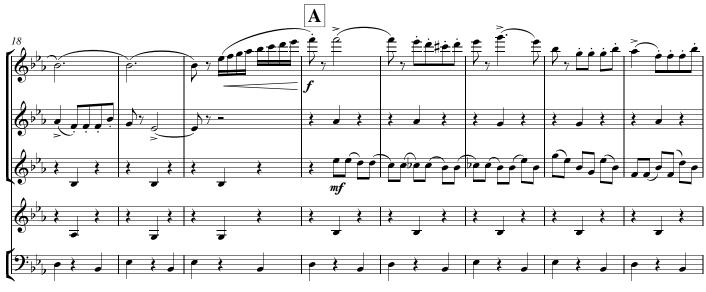

### About the piece

Title:Chocolate from the NutcrackerComposer:Tchaikovsky, Piotr IlitchArranger:Dobrinescu, IoanCopyright:Copyright © Ioan DobrinescuPublisher:Dobrinescu, IoanInstrumentation:Woodwind quintet : Flute, Clarinet, Oboe, Horn, BassoonStyle:Romantic

## Chocolate

Copyright © Ioan Dobrinescu

free-scores.com

free-scores.com

free-scores.com