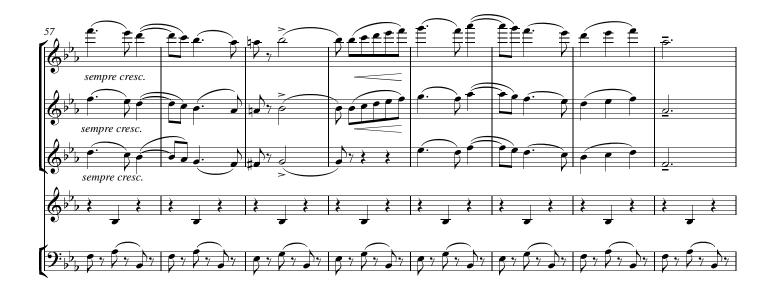

### About the piece

Title:Chocolate from the NutcrackerComposer:Tchaikovsky, Piotr IlitchArranger:Dobrinescu, IoanCopyright:Copyright © Ioan DobrinescuPublisher:Dobrinescu, IoanInstrumentation:Woodwind quintet : Flute, Clarinet, Oboe, Horn, BassoonStyle:Romantic

## Chocolate

Copyright © Ioan Dobrinescu

free-scores.com

free-scores.com

free-scores.com