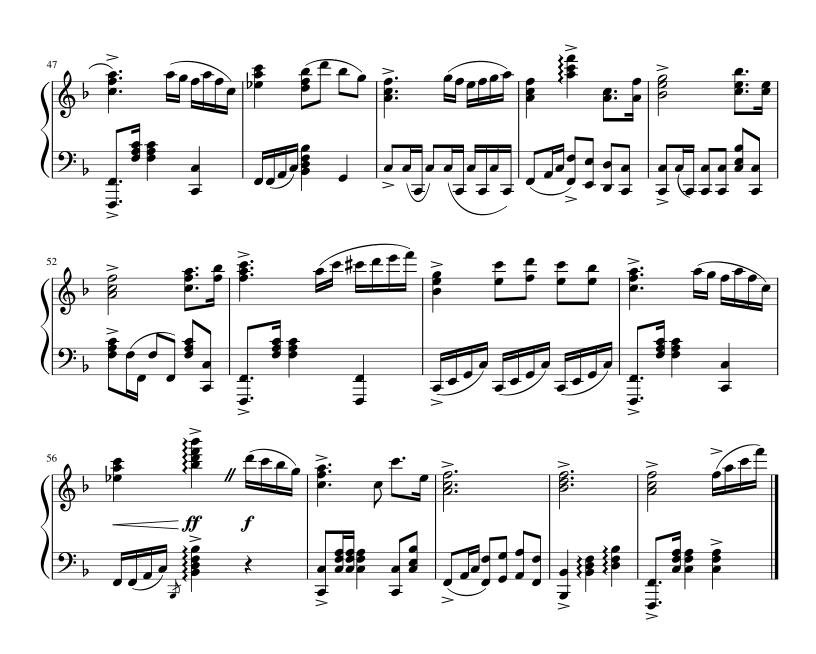

## About the piece

Title:Close to TheeComposer:TraditionalArranger:Zisi, Matthew

Copyright: Copyright © Matthew Zisi

**Instrumentation:** Piano solo **Style:** Hymn

**Comment:** Soothing arrangement of Close to Thee, perfect for

offertory or other church special! 1. Thou my everlasting portion, More than friend or life to me; All along my pilgrim journey, Savior, let me walk with Thee. Close to Thee, close to Thee, close to Thee; All along my pilgrim journey, Savior, let me walk with Thee. 2. Not for ease or worldly pleasure,

## Close to Thee

words by Fanny J. Crosby

music by Silas J. Vail; arranged by Matthew Zisi

Copyright Matthew Zisi, September 22, 2020

Copyright Matthew Zisi, September 22, 2020