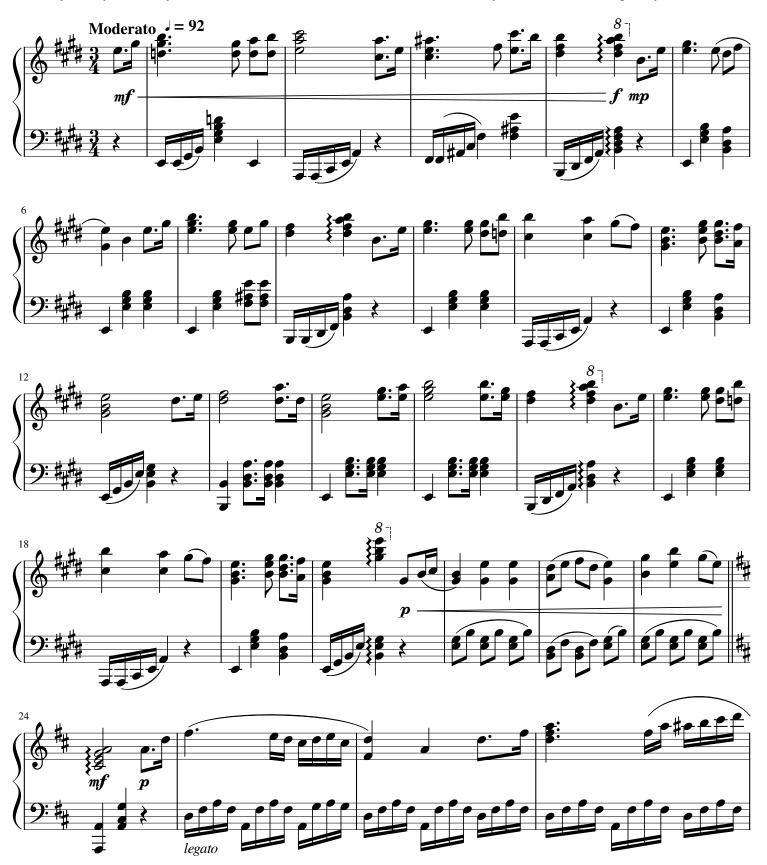

## About the piece

Title:Close to TheeComposer:TraditionalArranger:Zisi, Matthew

Copyright: Copyright © Matthew Zisi

**Instrumentation:** Piano solo **Style:** Hymn

**Comment:** Soothing arrangement of Close to Thee, perfect for

offertory or other church special! 1. Thou my everlasting portion, More than friend or life to me; All along my pilgrim journey, Savior, let me walk with Thee. Close to Thee, close to Thee, close to Thee; All along my pilgrim journey, Savior, let me walk with Thee. 2. Not for ease or worldly pleasure,

## Close to Thee

words by Fanny J. Crosby

music by Silas J. Vail; arranged by Matthew Zisi

Copyright Matthew Zisi, September 22, 2020

Copyright Matthew Zisi, September 22, 2020