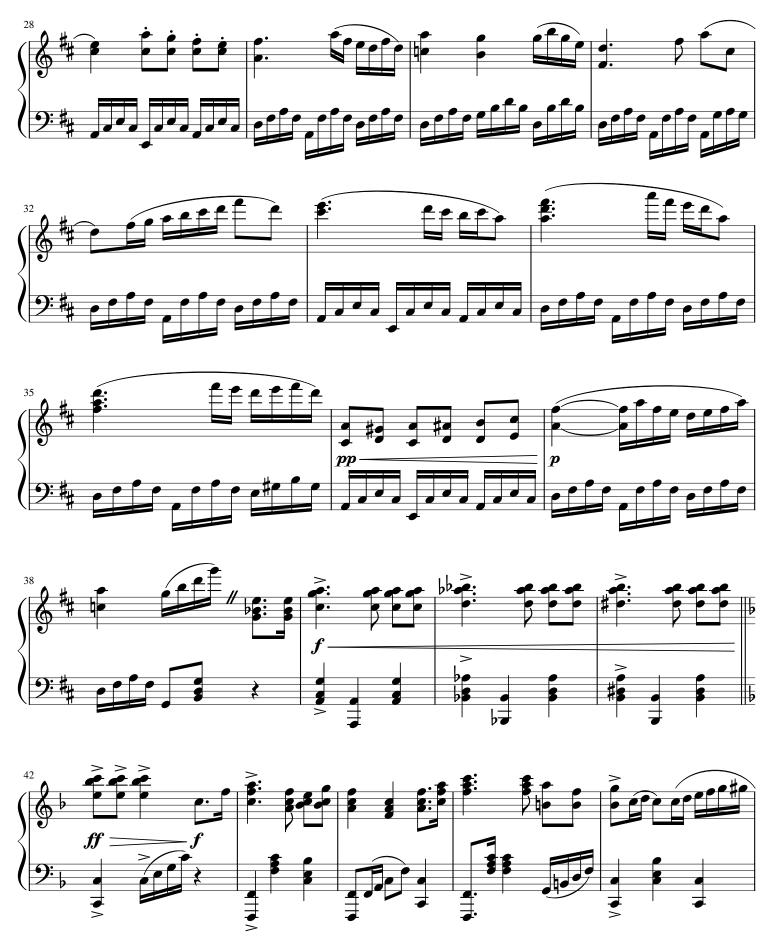

## About the piece

Title:Close to TheeComposer:TraditionalArranger:Zisi, Matthew

Copyright: Copyright © Matthew Zisi

**Instrumentation:** Piano solo **Style:** Hymn

**Comment:** Soothing arrangement of Close to Thee, perfect for

offertory or other church special! 1. Thou my everlasting portion, More than friend or life to me; All along my pilgrim journey, Savior, let me walk with Thee. Close to Thee, close to Thee, close to Thee; All along my pilgrim journey, Savior, let me walk with Thee. 2. Not for ease or worldly pleasure,

## Close to Thee

words by Fanny J. Crosby

music by Silas J. Vail; arranged by Matthew Zisi

Copyright Matthew Zisi, September 22, 2020

Copyright Matthew Zisi, September 22, 2020