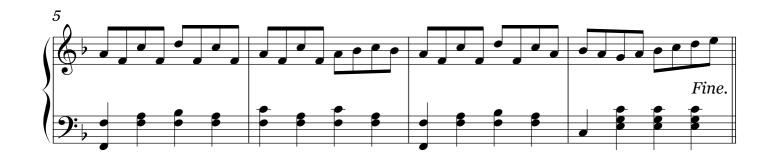

## Clyde Side Lasses (Reel) **Traditional**

Artist page: https://www.free-scores.com/Download-PDF-Sheet-Music-tonywilkinson.htm

## About the piece



Clyde Side Lasses [Reel] Title:

Composer: Traditional Arranger: Wilkinson, Tony

Copyright: Creative Commons Licence 4.0

**Publisher:** Wilkinson, Tony Instrumentation: Piano solo Style: Traditional Comment: Typeset score.

## Tony Wilkinson on free-scores.com



- listen to the audioshare your interpretation
- comment
- contact the artist

First added the: 2020-03-27 Last update: 2020-03-27 01:59:24 free-scores.com

## **Clyde Side Lasses**

Reel

Traditional c.19th