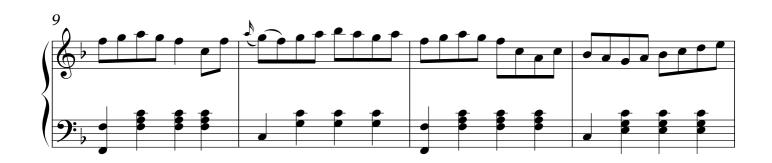

## Clyde Side Lasses (Reel) **Traditional**

Artist page: https://www.free-scores.com/Download-PDF-Sheet-Music-tonywilkinson.htm

## About the piece



Clyde Side Lasses [Reel] Title:

Composer: Traditional Arranger: Wilkinson, Tony

Copyright: Creative Commons Licence 4.0

**Publisher:** Wilkinson, Tony Instrumentation: Piano solo Style: Traditional Comment: Typeset score.

## Tony Wilkinson on free-scores.com



- listen to the audioshare your interpretation
- comment
- contact the artist

First added the: 2020-03-27 Last update: 2020-03-27 01:59:24 free-scores.com

## **Clyde Side Lasses**

Reel

Traditional c.19th