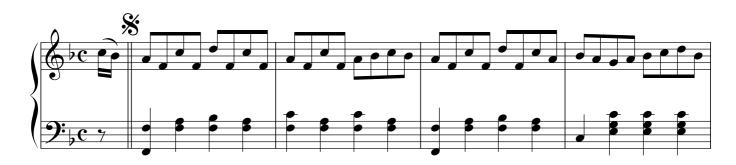

## Clyde Side Lasses (Reel) **Traditional**

Artist page: https://www.free-scores.com/Download-PDF-Sheet-Music-tonywilkinson.htm

## About the piece



Clyde Side Lasses [Reel] Title:

Composer: Traditional Arranger: Wilkinson, Tony

Copyright: Creative Commons Licence 4.0

**Publisher:** Wilkinson, Tony Instrumentation: Piano solo Style: Traditional Comment: Typeset score.

## Tony Wilkinson on free-scores.com



- listen to the audioshare your interpretation
- comment
- contact the artist

First added the: 2020-03-27 Last update: 2020-03-27 01:59:24 free-scores.com

## **Clyde Side Lasses**

Reel

Traditional c.19th