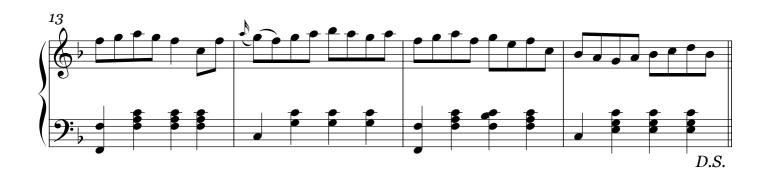

## Clyde Side Lasses (Reel) **Traditional**

Artist page: https://www.free-scores.com/Download-PDF-Sheet-Music-tonywilkinson.htm

## About the piece



Clyde Side Lasses [Reel] Title:

Composer: Traditional Arranger: Wilkinson, Tony

Copyright: Creative Commons Licence 4.0

**Publisher:** Wilkinson, Tony Instrumentation: Piano solo Style: Traditional Comment: Typeset score.

## Tony Wilkinson on free-scores.com



- listen to the audioshare your interpretation
- comment
- contact the artist

First added the: 2020-03-27 Last update: 2020-03-27 01:59:24 free-scores.com

## **Clyde Side Lasses**

Reel

Traditional c.19th