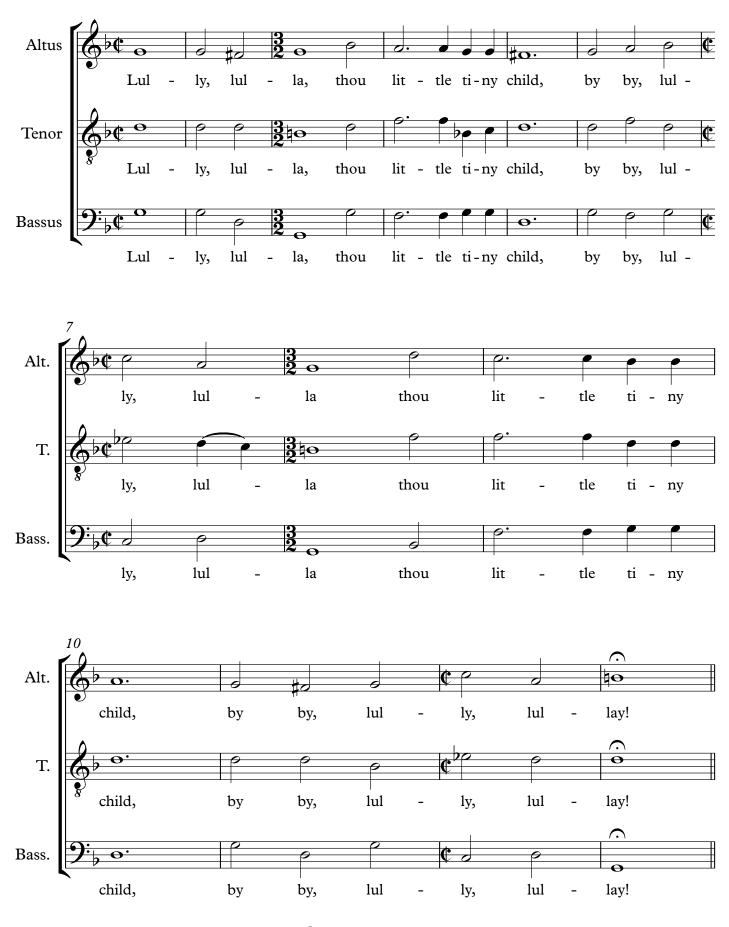

## About the piece

Title: Coventry Carol [By By, Lully Lulla] Composer: Traditional Arranger: Traditional Copyright: Copyright © Matthew Bennett Publisher: Bennett, Matthew Instrumentation: Choral ATB a cappella Style: Christmas, Carols Comment: 16th Century English carol with the original spelling and three part a cappella harmonies.

Matthew Bennett on free-scores.com

Prohibited distribution on other website.

share your interpretation
comment
contact the artist

Coventry Carol From The Pageant of the Shearmen and Tailors

Trad.