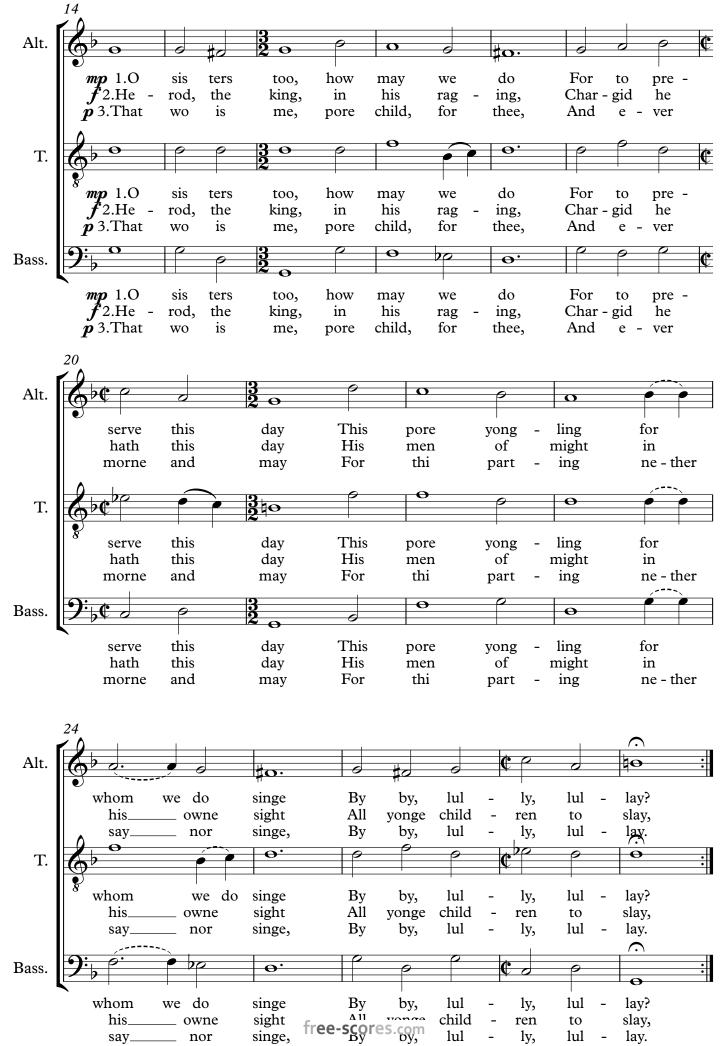

## About the piece

Title: Coventry Carol [By By, Lully Lulla] Composer: Traditional Arranger: Traditional Copyright: Copyright © Matthew Bennett Publisher: Bennett, Matthew Instrumentation: Choral ATB a cappella Style: Christmas, Carols Comment: 16th Century English carol with the original spelling and three part a cappella harmonies.

Matthew Bennett on free-scores.com

Prohibited distribution on other website.

share your interpretation
comment
contact the artist

Coventry Carol From The Pageant of the Shearmen and Tailors

Trad.