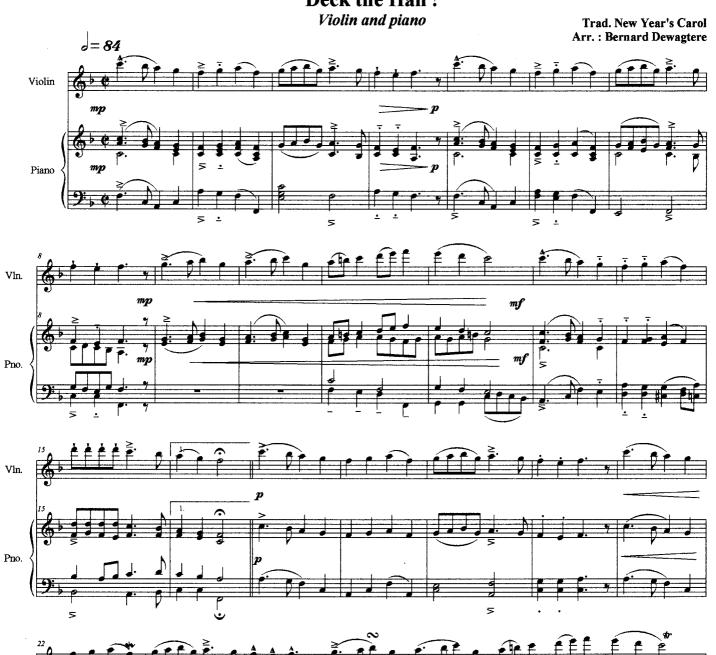

# Deck the Hall Traditional

#### About the piece

Title: Composer: Arranger: Copyright: Instrumentation: Style: Comment: Deck the Hall Traditional Dewagtere, Bernard Copyright © Dewagtere, Bernard Violin and Piano (Organ) Christmas - Carols Deck the Halls (traditional Yuletide and New Years' carol), for violin and piano.

## **Deck the Hall !**

free-scores.com