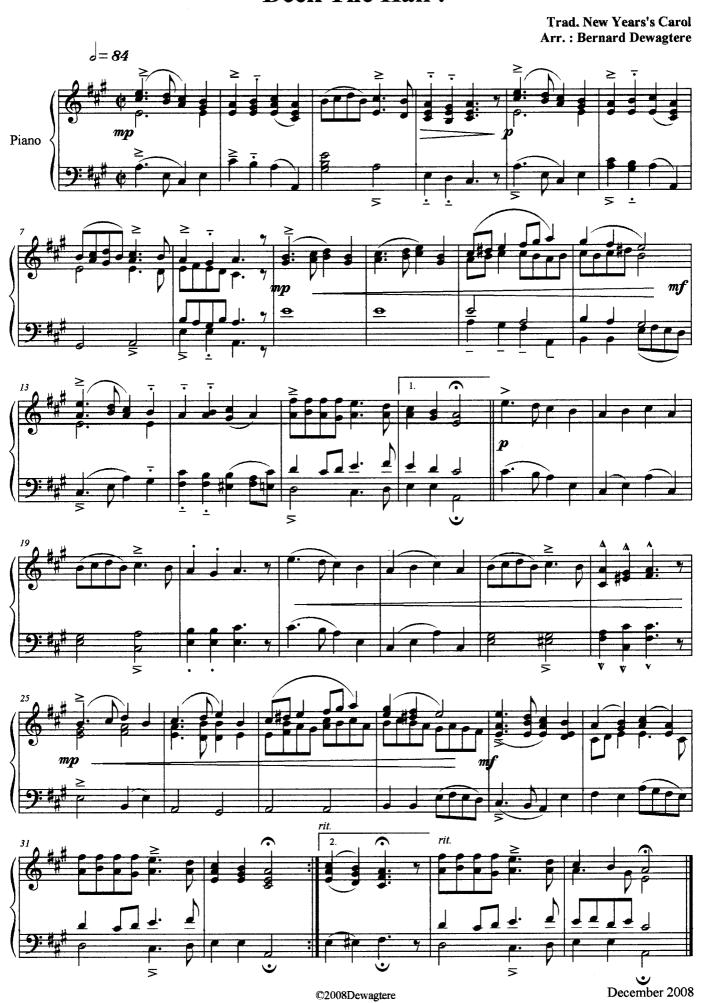

## About the piece

Qualification:



Title: Deck the Halls Composer: Traditional

Arranger: Dewagtere, Bernard

Copyright © Dewagtere, Bernard Copyright: Instrumentation: Keyboard (piano, harpsichord or organ)

Style: Christmas - Carols

Deck the Halls (traditional Yuletide and New Years' carol), Comment:

for piano.

#### Bernard Dewagtere on free-scores.com



This sheet music requires an authorization

- for public performances
- for use by teachers

Buy this license at : https://www.free-scores.com//licence-partition-uk.php?partition=13297



- listen to the audio
- share your interpretation
- comment
- pay the licence
- contact the artist

Prohibited distribution on other website.

First added the : 2008-12-13 Last update: 2008-12-13 13:11:54

tree-scores.com

## **Deck The Hall!**