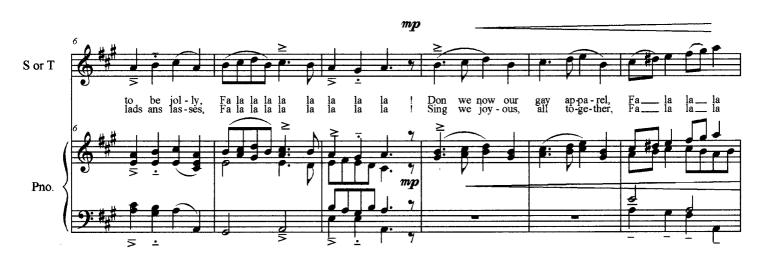

### Deck the Halls **Traditional**

#### About the piece

Deck the Halls Title: Composer: Traditional

Arranger: Dewagtere, Bernard

Copyright © Dewagtere, Bernard Copyright:

Instrumentation: Voice Sopran (or Tenor), piano (or organ)

Style: Christmas - Carols

Deck the Halls (traditional Yuletide and New Years' carol), Comment:

for Sopran or tenor and piano.

## Deck the Halls!

For S. or T. and piano