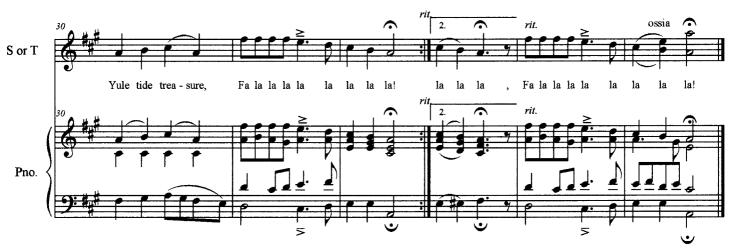

### Deck the Halls **Traditional**

#### About the piece

Deck the Halls Title: Composer: Traditional

Arranger: Dewagtere, Bernard

Copyright © Dewagtere, Bernard Copyright:

Instrumentation: Voice Sopran (or Tenor), piano (or organ)

Style: Christmas - Carols

Deck the Halls (traditional Yuletide and New Years' carol), Comment:

for Sopran or tenor and piano.

## Deck the Halls!

For S. or T. and piano