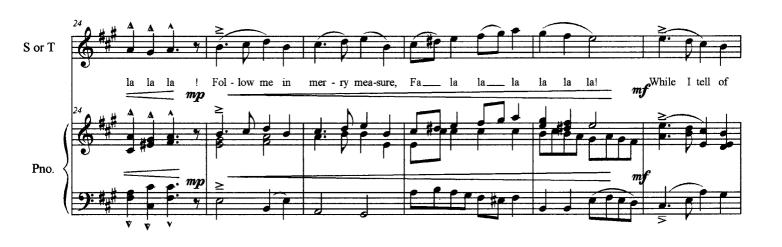

### Deck the Halls **Traditional**

#### About the piece

Deck the Halls Title: Composer: Traditional

Arranger: Dewagtere, Bernard

Copyright © Dewagtere, Bernard Copyright:

Instrumentation: Voice Sopran (or Tenor), piano (or organ)

Style: Christmas - Carols

Deck the Halls (traditional Yuletide and New Years' carol), Comment:

for Sopran or tenor and piano.

## Deck the Halls!

For S. or T. and piano