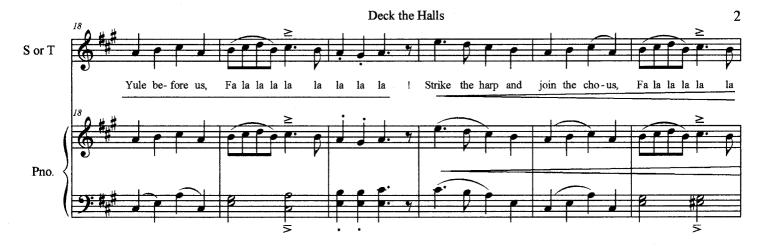

### Deck the Halls **Traditional**

#### About the piece

Deck the Halls Title: Composer: Traditional

Arranger: Dewagtere, Bernard

Copyright © Dewagtere, Bernard Copyright:

Instrumentation: Voice Sopran (or Tenor), piano (or organ)

Style: Christmas - Carols

Deck the Halls (traditional Yuletide and New Years' carol), Comment:

for Sopran or tenor and piano.

## Deck the Halls!

For S. or T. and piano