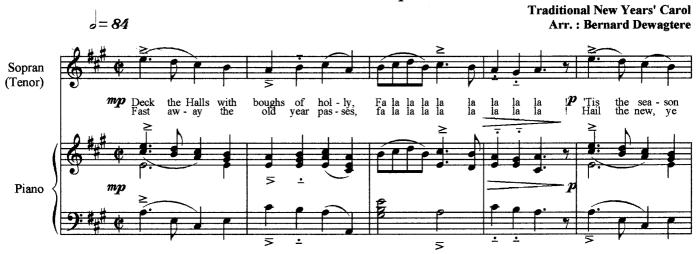

### Deck the Halls **Traditional**

#### About the piece

Deck the Halls Title: Composer: Traditional

Arranger: Dewagtere, Bernard

Copyright © Dewagtere, Bernard Copyright:

Instrumentation: Voice Sopran (or Tenor), piano (or organ)

Style: Christmas - Carols

Deck the Halls (traditional Yuletide and New Years' carol), Comment:

for Sopran or tenor and piano.

## Deck the Halls!

For S. or T. and piano