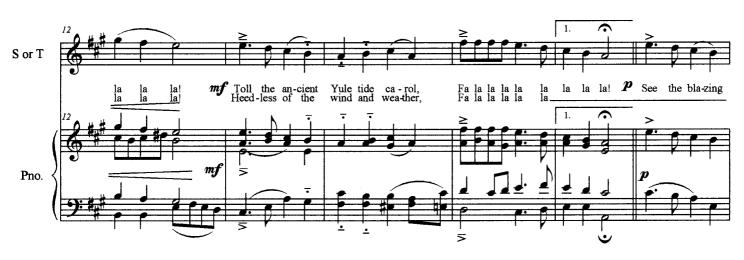

### Deck the Halls **Traditional**

#### About the piece

Deck the Halls Title: Composer: Traditional

Arranger: Dewagtere, Bernard

Copyright © Dewagtere, Bernard Copyright:

Instrumentation: Voice Sopran (or Tenor), piano (or organ)

Style: Christmas - Carols

Deck the Halls (traditional Yuletide and New Years' carol), Comment:

for Sopran or tenor and piano.

## Deck the Halls!

For S. or T. and piano