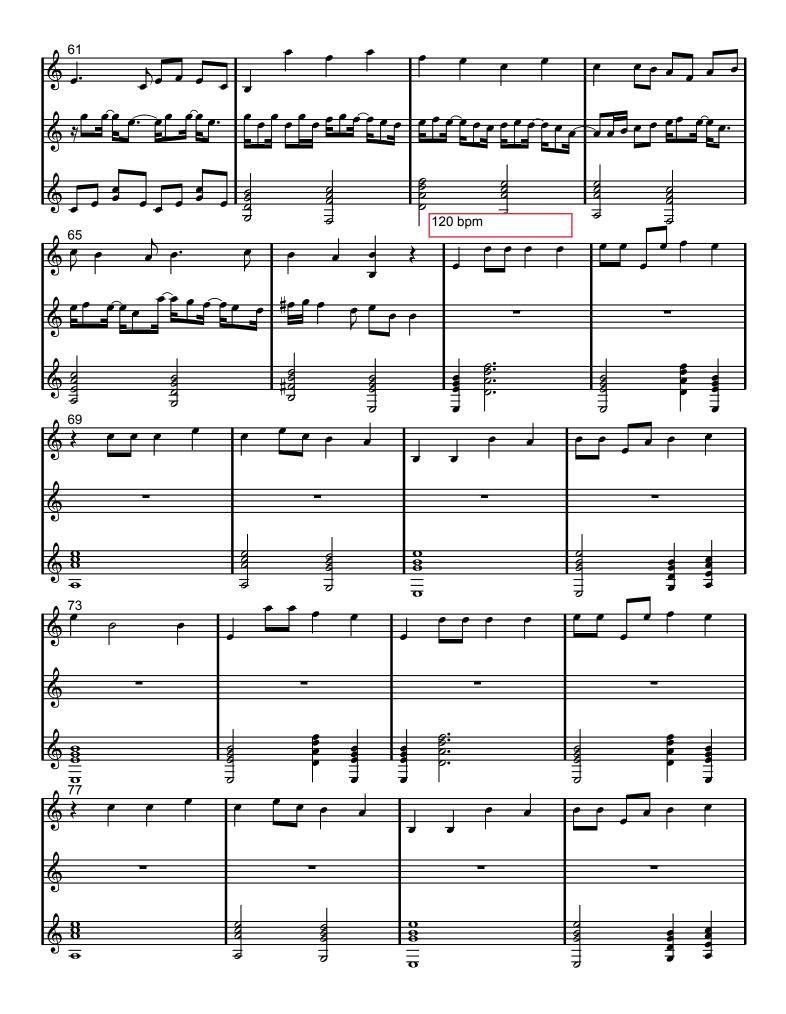

## Doteo-Toruwa (232) Traditional

## About the piece

| Title:           | Doteo-Toruwa [232]                                                                                                                           |
|------------------|----------------------------------------------------------------------------------------------------------------------------------------------|
| Composer:        | Traditional                                                                                                                                  |
| Arranger:        | Darling, Toby                                                                                                                                |
| Copyright:       | Public Domain                                                                                                                                |
| Publisher:       | Darling, Toby                                                                                                                                |
| Instrumentation: | 3 guitars (trio)                                                                                                                             |
| Style:           | Japanese Traditional Music                                                                                                                   |
| Comment:         | Uses melody arranged by Y. Nagal/K. Kobatake (1892)<br>and transcribed by Tom Potter at www.daisyfield.com.<br>Also incorporates Inshu-Inaba |