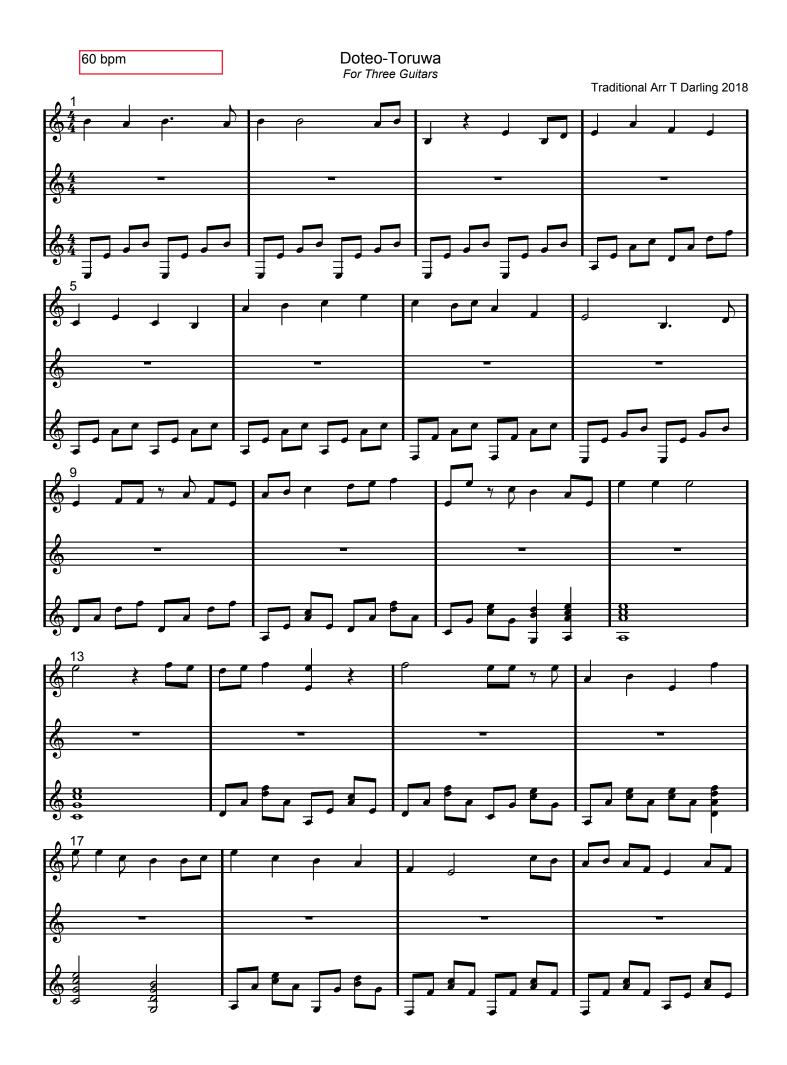

## Doteo-Toruwa (232) Traditional

## About the piece

| Title:           | Doteo-Toruwa [232]                                                                                                                           |
|------------------|----------------------------------------------------------------------------------------------------------------------------------------------|
| Composer:        | Traditional                                                                                                                                  |
| Arranger:        | Darling, Toby                                                                                                                                |
| Copyright:       | Public Domain                                                                                                                                |
| Publisher:       | Darling, Toby                                                                                                                                |
| Instrumentation: | 3 guitars (trio)                                                                                                                             |
| Style:           | Japanese Traditional Music                                                                                                                   |
| Comment:         | Uses melody arranged by Y. Nagal/K. Kobatake (1892)<br>and transcribed by Tom Potter at www.daisyfield.com.<br>Also incorporates Inshu-Inaba |