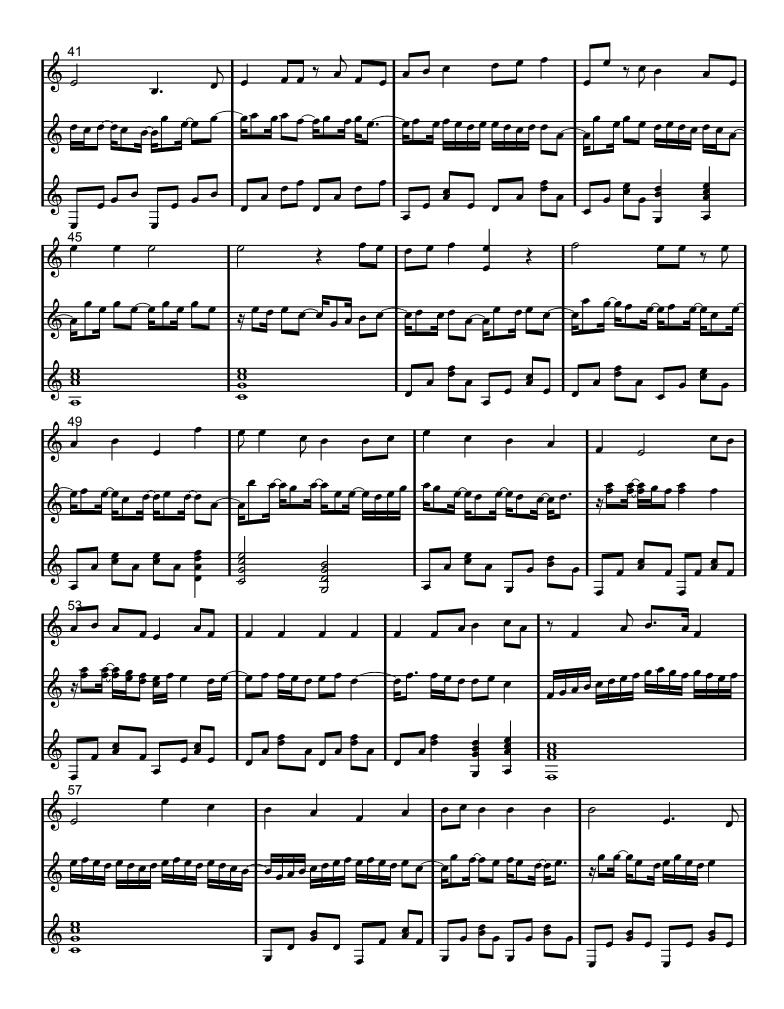

## Doteo-Toruwa (232) Traditional

## About the piece

| Title:           | Doteo-Toruwa [232]                                                                                                                           |
|------------------|----------------------------------------------------------------------------------------------------------------------------------------------|
| Composer:        | Traditional                                                                                                                                  |
| Arranger:        | Darling, Toby                                                                                                                                |
| Copyright:       | Public Domain                                                                                                                                |
| Publisher:       | Darling, Toby                                                                                                                                |
| Instrumentation: | 3 guitars (trio)                                                                                                                             |
| Style:           | Japanese Traditional Music                                                                                                                   |
| Comment:         | Uses melody arranged by Y. Nagal/K. Kobatake (1892)<br>and transcribed by Tom Potter at www.daisyfield.com.<br>Also incorporates Inshu-Inaba |