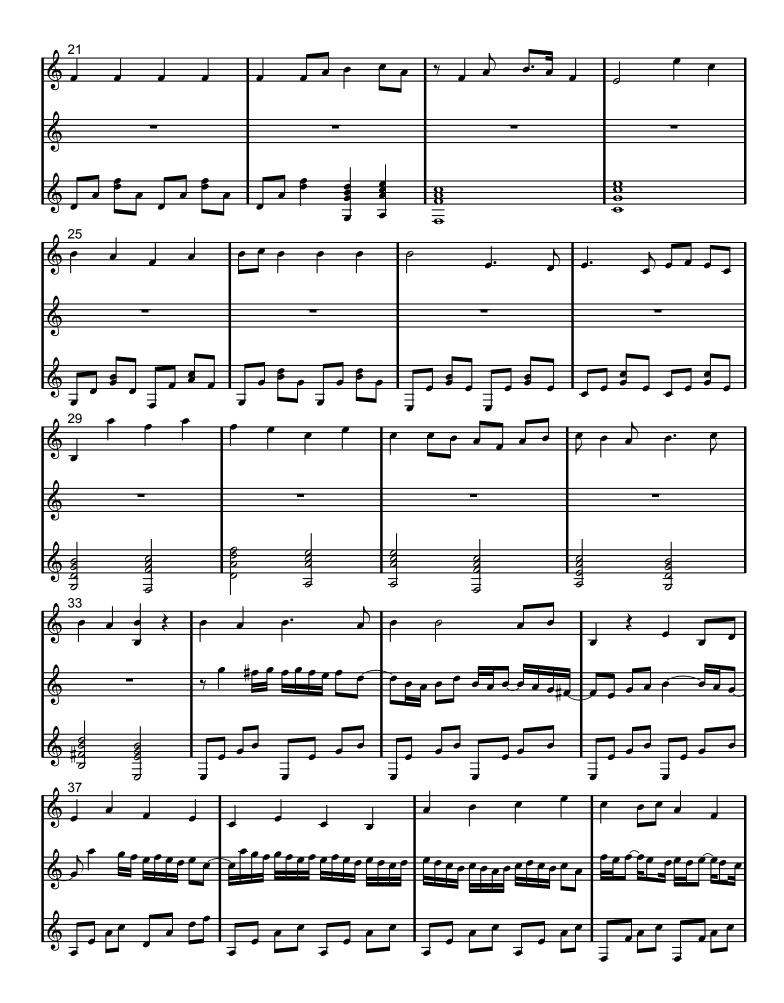

## Doteo-Toruwa (232) Traditional

## About the piece

| Title:           | Doteo-Toruwa [232]                                                                                                                           |
|------------------|----------------------------------------------------------------------------------------------------------------------------------------------|
| Composer:        | Traditional                                                                                                                                  |
| Arranger:        | Darling, Toby                                                                                                                                |
| Copyright:       | Public Domain                                                                                                                                |
| Publisher:       | Darling, Toby                                                                                                                                |
| Instrumentation: | 3 guitars (trio)                                                                                                                             |
| Style:           | Japanese Traditional Music                                                                                                                   |
| Comment:         | Uses melody arranged by Y. Nagal/K. Kobatake (1892)<br>and transcribed by Tom Potter at www.daisyfield.com.<br>Also incorporates Inshu-Inaba |