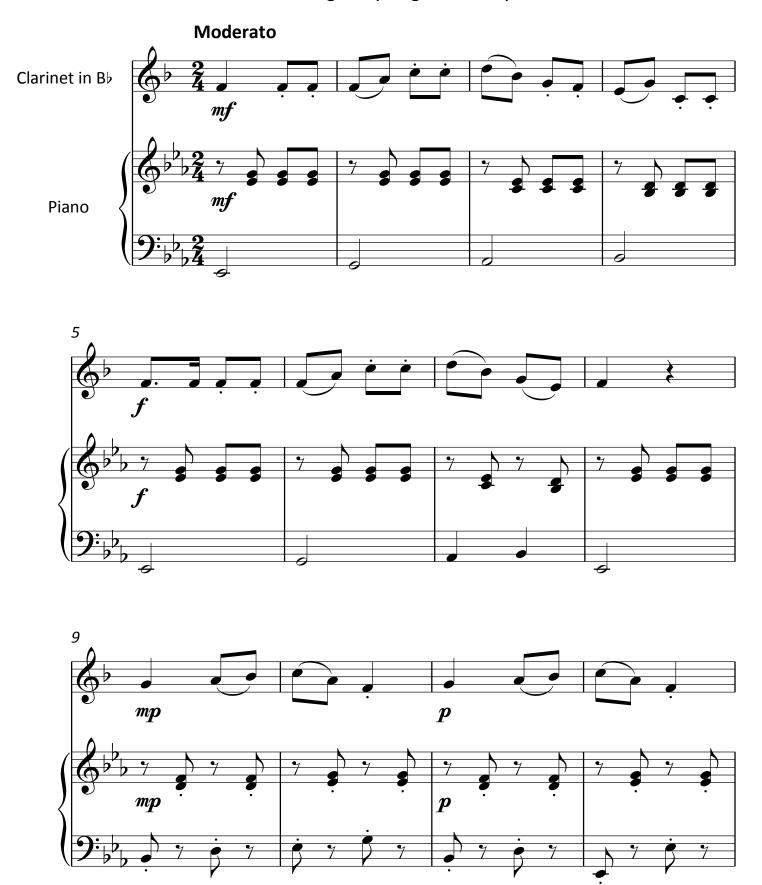

## Early One Morning Traditional

### **About the piece**

Title: Early One Morning

Composer: Traditional Pratley, Regina Arranger:

Copyright: Copyright © Regina Pratley

Instrumentation: Clarinet, Piano

Style: Folk

# **Early One Morning**

Traditional English Folk Song Arranged by Regina Pratley

For more music resources, please visit: https://reginapratley.com