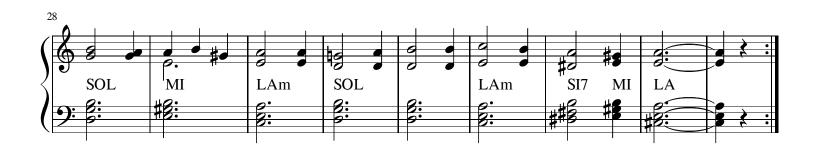

# Puer natus in Bethlehem **Traditional**

#### About the piece

Puer natus in Bethlehem

Composer: Traditional Arranger: Bizzarri, Bruno Copyright: **Public Domain** Instrumentation: Organ solo

Christmas - Carols Style:

Comment: "Puer natus in Bethlehem" è un tradizionale canto natalizio in

latino, che ebbe origine nel XVI secolo. Il testo è più antico ed era utilizzato in un canto gregoriano forse risalente al XIII

secolo.

# Puer natus in Bethlehem

Arr. Bruno Bizzarri

Tradizionale