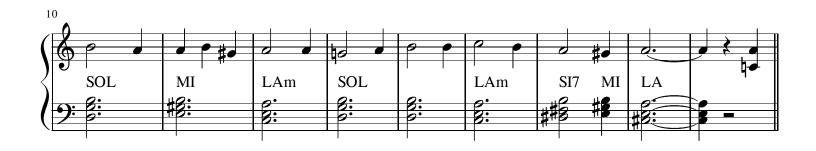

# Puer natus in Bethlehem **Traditional**

#### About the piece

Puer natus in Bethlehem

Composer: Traditional Arranger: Bizzarri, Bruno Copyright: **Public Domain** Instrumentation: Organ solo

Christmas - Carols Style:

Comment: "Puer natus in Bethlehem" è un tradizionale canto natalizio in

latino, che ebbe origine nel XVI secolo. Il testo è più antico ed era utilizzato in un canto gregoriano forse risalente al XIII

secolo.

# Puer natus in Bethlehem

Arr. Bruno Bizzarri

Tradizionale