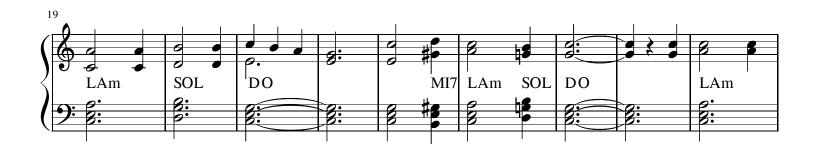

# Puer natus in Bethlehem **Traditional**

#### About the piece

Puer natus in Bethlehem

Composer: Traditional Arranger: Bizzarri, Bruno Copyright: **Public Domain** Instrumentation: Organ solo

Christmas - Carols Style:

Comment: "Puer natus in Bethlehem" è un tradizionale canto natalizio in

latino, che ebbe origine nel XVI secolo. Il testo è più antico ed era utilizzato in un canto gregoriano forse risalente al XIII

secolo.

# Puer natus in Bethlehem

Arr. Bruno Bizzarri

Tradizionale