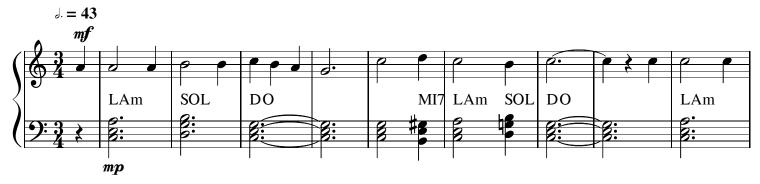

# Puer natus in Bethlehem **Traditional**

#### About the piece

Puer natus in Bethlehem

Composer: Traditional Arranger: Bizzarri, Bruno Copyright: **Public Domain** Instrumentation: Organ solo

Christmas - Carols Style:

Comment: "Puer natus in Bethlehem" è un tradizionale canto natalizio in

latino, che ebbe origine nel XVI secolo. Il testo è più antico ed era utilizzato in un canto gregoriano forse risalente al XIII

secolo.

# Puer natus in Bethlehem

Arr. Bruno Bizzarri

Tradizionale