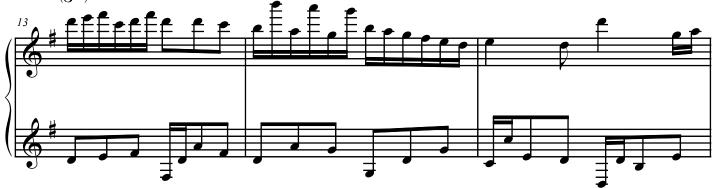

## 7. The Holly and the Ivy (Piano arrangement of traditional British carol) Traditional

## About the piece

Title:7. The Holly and the lvy [Piano arrangement of<br/>traditional British carol]Composer:TraditionalArranger:Goodman, BruceCopyright:Copyright © Bruce GoodmanPublisher:Goodman, BruceInstrumentation:Piano soloStyle:Christmas - Carols

## 7. The Holly and the Ivy

Traditional British carol arranged for piano

free-scores.com