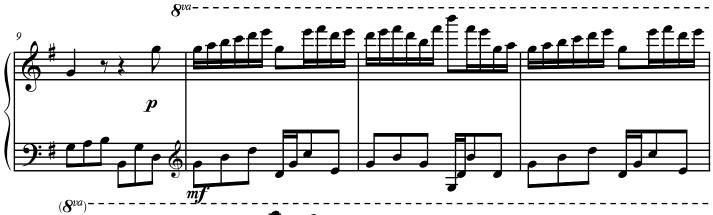

## 7. The Holly and the Ivy (Piano arrangement of traditional British carol) Traditional

## About the piece

Title:7. The Holly and the lvy [Piano arrangement of<br/>traditional British carol]Composer:TraditionalArranger:Goodman, BruceCopyright:Copyright © Bruce GoodmanPublisher:Goodman, BruceInstrumentation:Piano soloStyle:Christmas - Carols

## 7. The Holly and the Ivy

Traditional British carol arranged for piano

free-scores.com