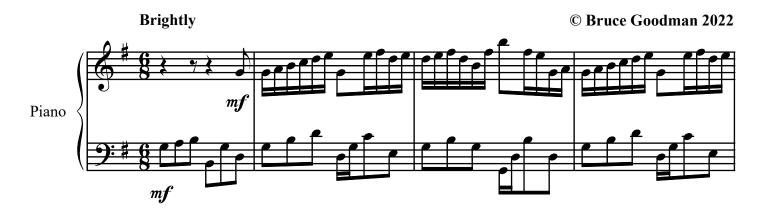

## 7. The Holly and the Ivy (Piano arrangement of traditional British carol) Traditional

## About the piece

Title:7. The Holly and the lvy [Piano arrangement of<br/>traditional British carol]Composer:TraditionalArranger:Goodman, BruceCopyright:Copyright © Bruce GoodmanPublisher:Goodman, BruceInstrumentation:Piano soloStyle:Christmas - Carols

## 7. The Holly and the Ivy

Traditional British carol arranged for piano

free-scores.com