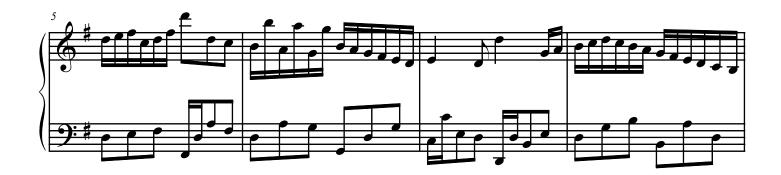

## 7. The Holly and the Ivy (Piano arrangement of traditional British carol) Traditional

## About the piece

Title:7. The Holly and the lvy [Piano arrangement of<br/>traditional British carol]Composer:TraditionalArranger:Goodman, BruceCopyright:Copyright © Bruce GoodmanPublisher:Goodman, BruceInstrumentation:Piano soloStyle:Christmas - Carols

## 7. The Holly and the Ivy

Traditional British carol arranged for piano

free-scores.com