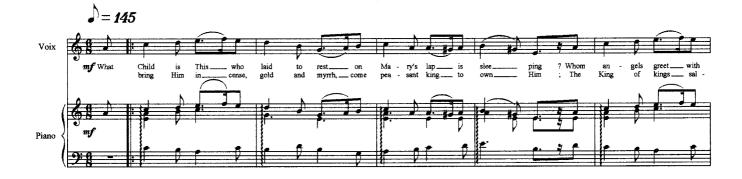

## What Child is This (Greensleeves) Traditional

## About the piece

| Title:           | What Child is This [Greensleeves]                                                                                                        |
|------------------|------------------------------------------------------------------------------------------------------------------------------------------|
| Composer:        | Traditional                                                                                                                              |
| Arranger:        | Dewagtere, Bernard                                                                                                                       |
| Copyright:       | Copyright © Dewagtere, Bernard                                                                                                           |
| Instrumentation: | Voice Sopran (or Tenor), piano (or organ)                                                                                                |
| Style:           | Christmas - Carols                                                                                                                       |
| Comment:         | What Child is This, popular Christmas Carol - Words by William Chatterton Dix (1865) -Melody of Greensleeves ? For high voice and piano. |

listen to the audio
share your interpretation
comment
pay the licence
contact the artist

Prohibited distribution on other website.

What Child is This Greensleeves

Words : William C. Dix (1865)