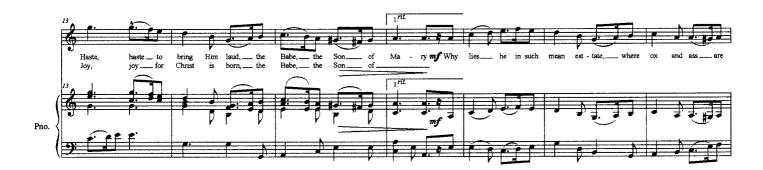

## What Child is This (Greensleeves) Traditional

## About the piece

| Title:           | What Child is This [Greensleeves]                                                                                                        |
|------------------|------------------------------------------------------------------------------------------------------------------------------------------|
| Composer:        | Traditional                                                                                                                              |
| Arranger:        | Dewagtere, Bernard                                                                                                                       |
| Copyright:       | Copyright © Dewagtere, Bernard                                                                                                           |
| Instrumentation: | Voice Sopran (or Tenor), piano (or organ)                                                                                                |
| Style:           | Christmas - Carols                                                                                                                       |
| Comment:         | What Child is This, popular Christmas Carol - Words by William Chatterton Dix (1865) -Melody of Greensleeves ? For high voice and piano. |

listen to the audio
share your interpretation
comment
pay the licence
contact the artist

Prohibited distribution on other website.

What Child is This Greensleeves

Words : William C. Dix (1865)