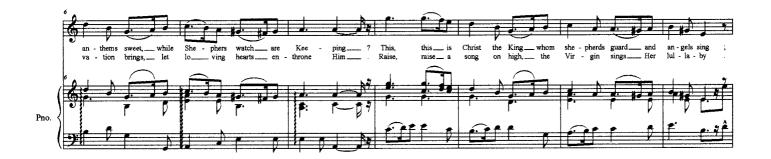

## What Child is This (Greensleeves) Traditional

## About the piece

| Title:           | What Child is This [Greensleeves]                                                                                                        |
|------------------|------------------------------------------------------------------------------------------------------------------------------------------|
| Composer:        | Traditional                                                                                                                              |
| Arranger:        | Dewagtere, Bernard                                                                                                                       |
| Copyright:       | Copyright © Dewagtere, Bernard                                                                                                           |
| Instrumentation: | Voice Sopran (or Tenor), piano (or organ)                                                                                                |
| Style:           | Christmas - Carols                                                                                                                       |
| Comment:         | What Child is This, popular Christmas Carol - Words by William Chatterton Dix (1865) -Melody of Greensleeves ? For high voice and piano. |

listen to the audio
share your interpretation
comment
pay the licence
contact the artist

Prohibited distribution on other website.

What Child is This Greensleeves

Words : William C. Dix (1865)