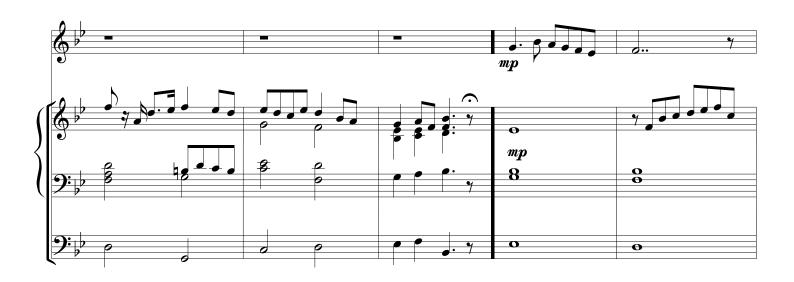

f

Great : Montre 8 - Prestant 4' - Doublette 2' - Mixture IV

Pedal: Principal 16' - Principal 8' - Prestant 4'

ff

Great : Montre 8 - Prestant 4' - Doublette 2' - Mixture IV - Trompette 8'

Pedal: Principal 16' - Principal 8' - Prestant 4' - Bombarde 16'