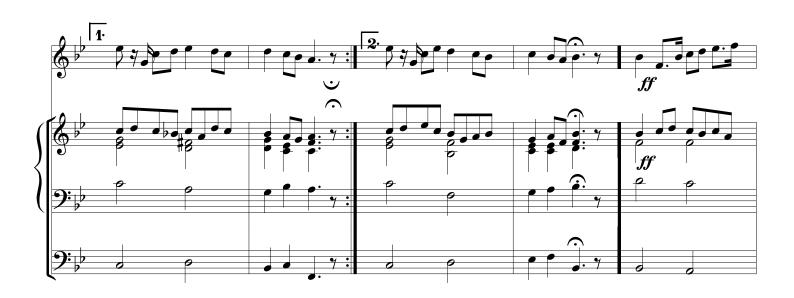

f

Great : Montre 8 - Prestant 4' - Doublette 2' - Mixture IV

Pedal: Principal 16' - Principal 8' - Prestant 4'

ff

Great : Montre 8 - Prestant 4' - Doublette 2' - Mixture IV - Trompette 8'

Pedal: Principal 16' - Principal 8' - Prestant 4' - Bombarde 16'