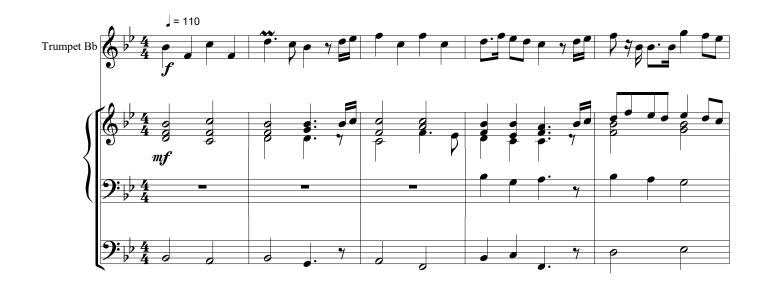

# Matthias's Trumpet Tune

For Father Matthias's 40th birthday

Swell: Bourdon 8' - Flute 4' - Flute 2'

Composer : Jean-Paul VERPEAUX

mf

Great : Montre 8 - Prestant 4' Pedal : Principal 16' - Principal 8'

Pedal: Principal 16' - Bourdon 8'