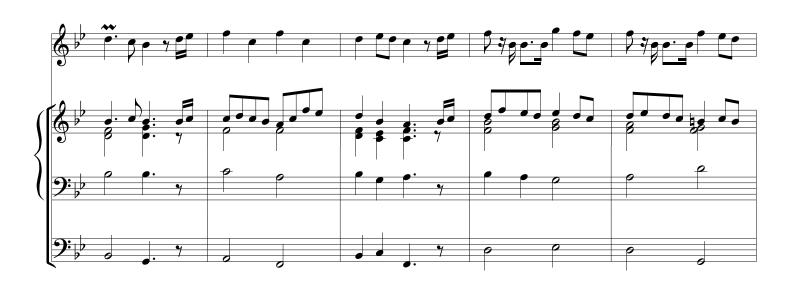

# Matthias's Trumpet Tune

For Father Matthias's 40th birthday

Swell: Bourdon 8' - Flute 4' - Flute 2'

Composer : Jean-Paul VERPEAUX

mf

Great : Montre 8 - Prestant 4' Pedal : Principal 16' - Principal 8'

Pedal: Principal 16' - Bourdon 8'