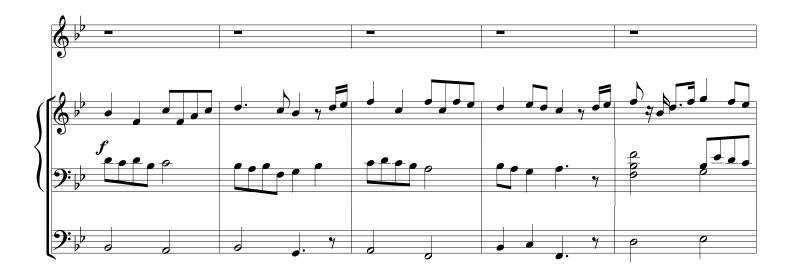

f

Great : Montre 8 - Prestant 4' - Doublette 2' - Mixture IV

Pedal: Principal 16' - Principal 8' - Prestant 4'

ff

Great : Montre 8 - Prestant 4' - Doublette 2' - Mixture IV - Trompette 8'

Pedal: Principal 16' - Principal 8' - Prestant 4' - Bombarde 16'