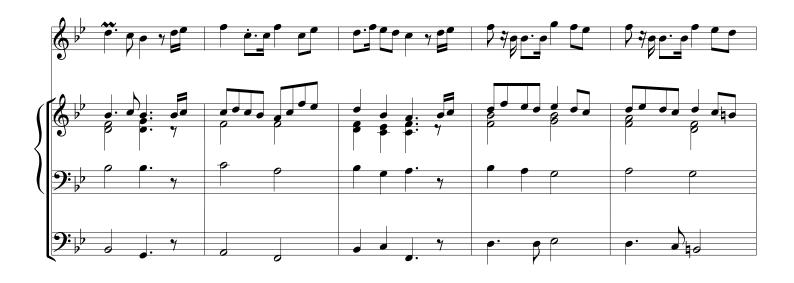

f

Great : Montre 8 - Prestant 4' - Doublette 2' - Mixture IV

Pedal: Principal 16' - Principal 8' - Prestant 4'

ff

Great : Montre 8 - Prestant 4' - Doublette 2' - Mixture IV - Trompette 8'

Pedal: Principal 16' - Principal 8' - Prestant 4' - Bombarde 16'