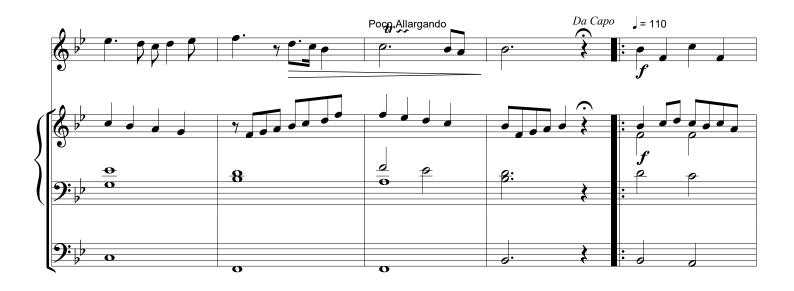

# Matthias's Trumpet Tune

For Father Matthias's 40th birthday

Swell: Bourdon 8' - Flute 4' - Flute 2'

Composer : Jean-Paul VERPEAUX

mf

Great : Montre 8 - Prestant 4' Pedal : Principal 16' - Principal 8'

Pedal: Principal 16' - Bourdon 8'