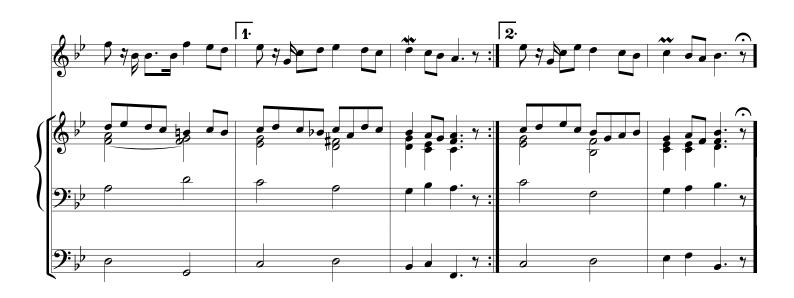

# Matthias's Trumpet Tune

For Father Matthias's 40th birthday

Swell: Bourdon 8' - Flute 4' - Flute 2'

Composer : Jean-Paul VERPEAUX

mf

Great : Montre 8 - Prestant 4' Pedal : Principal 16' - Principal 8'

Pedal: Principal 16' - Bourdon 8'

f

Great : Montre 8 - Prestant 4' - Doublette 2' - Mixture IV

Pedal: Principal 16' - Principal 8' - Prestant 4'

ff

Great : Montre 8 - Prestant 4' - Doublette 2' - Mixture IV - Trompette 8'

Pedal: Principal 16' - Principal 8' - Prestant 4' - Bombarde 16'