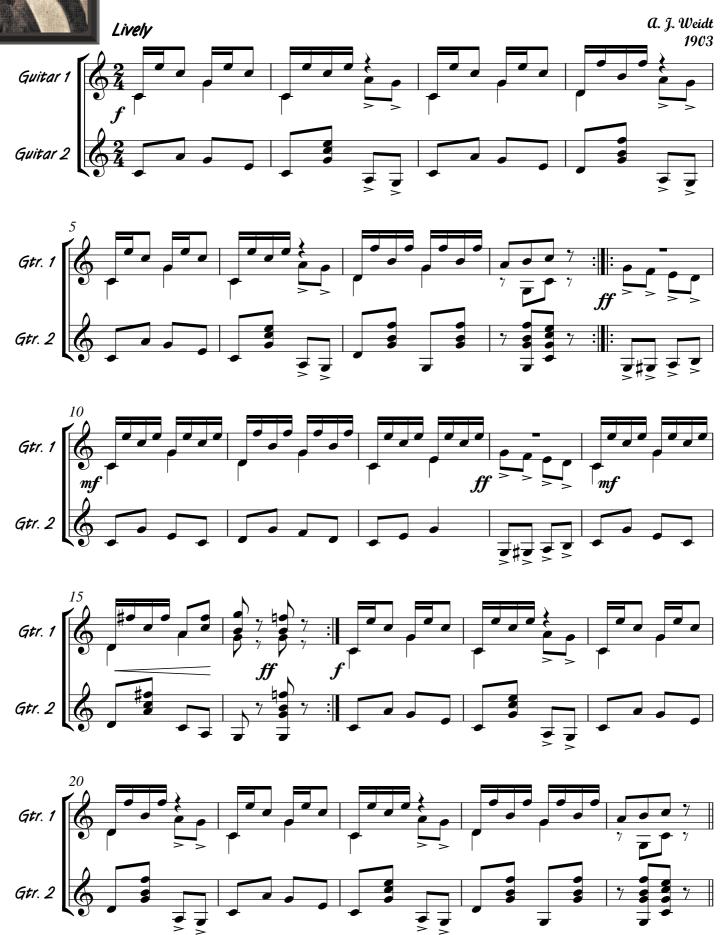

## Down the Mississippi (Banjo Imitation)

Artist page: https://www.free-scores.com/Download-PDF-Sheet-Music-tonywilkinson.htm

### **About the piece**

Title: Down the Mississippi [Banjo Imitation]

Composer: Weidt, Albert John

Copyright: Creative Commons Licence 4.0

Publisher:Wilkinson, TonyInstrumentation:2 Guitars (Duet)Style:Early 20th century

# Down the Mississippi Banjo Imitation

The notes with stems down in the 1st Guitar should be played with the thumb.

fr**ee-scor**es.com