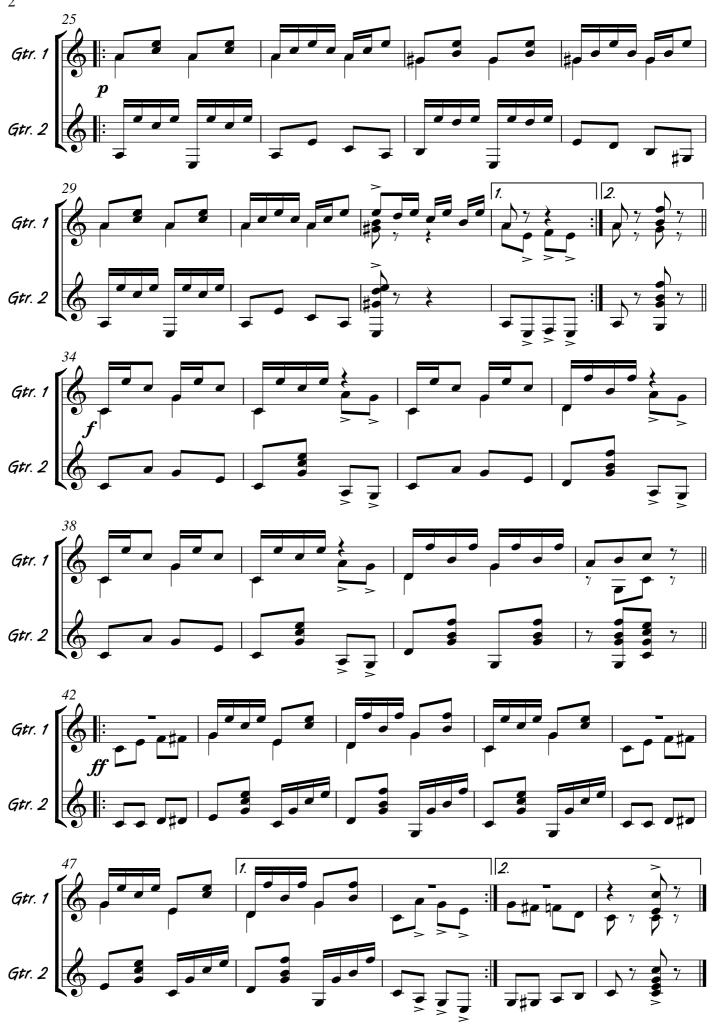

## Down the Mississippi (Banjo Imitation)

Artist page: https://www.free-scores.com/Download-PDF-Sheet-Music-tonywilkinson.htm

### **About the piece**

Title: Down the Mississippi [Banjo Imitation]

Composer: Weidt, Albert John

Copyright: Creative Commons Licence 4.0

Publisher:Wilkinson, TonyInstrumentation:2 Guitars (Duet)Style:Early 20th century

# Down the Mississippi Banjo Imitation

The notes with stems down in the 1st Guitar should be played with the thumb.

fr**ee-scor**es.com