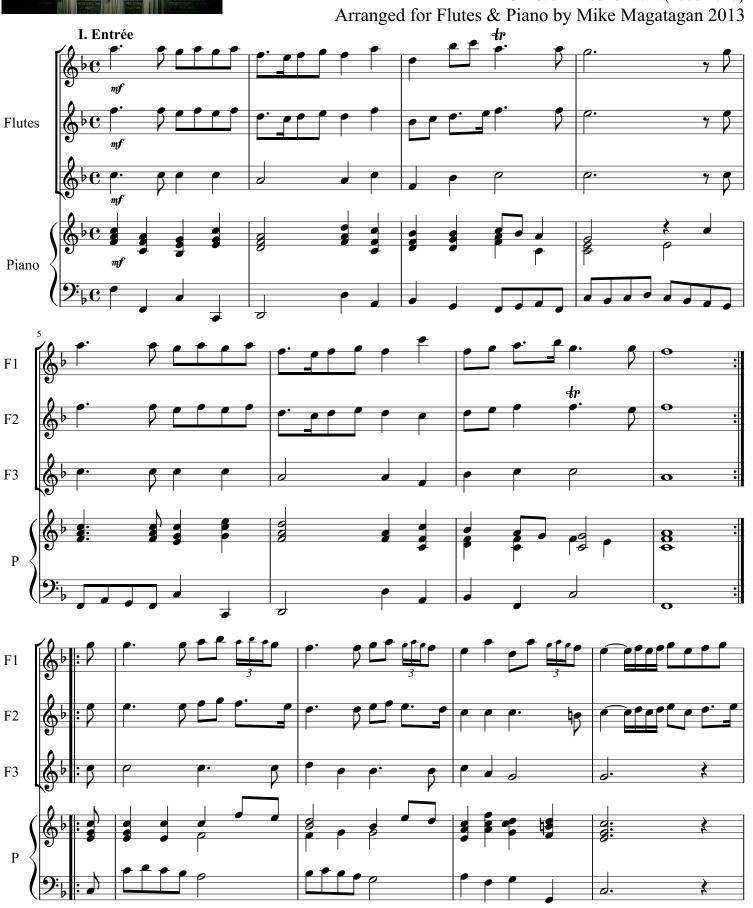

## Suite in F Major

Christian Friedrich Witt (1660-1717)

I. Entrée

Christian Friedrich Witt (1660-1717) Arranged for Flutes & Piano by Mike Magatagan 2013

Christian Friedrich Witt (1660-1717) I. Entrée Arranged for Flutes & Piano by Mike Magatagan 2013 II. Menuet III. Sarabande IV. Menuet V. Bourée