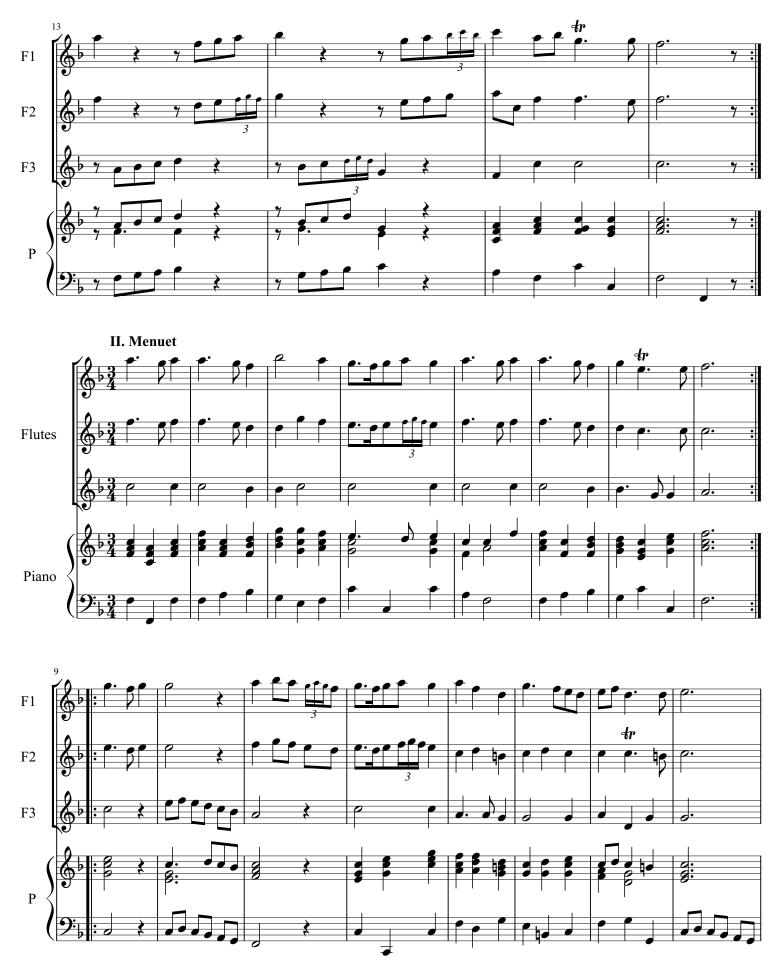

## Suite in F Major

Christian Friedrich Witt (1660-1717)

I. Entrée

Christian Friedrich Witt (1660-1717) Arranged for Flutes & Piano by Mike Magatagan 2013

Christian Friedrich Witt (1660-1717) I. Entrée Arranged for Flutes & Piano by Mike Magatagan 2013 II. Menuet III. Sarabande IV. Menuet V. Bourée