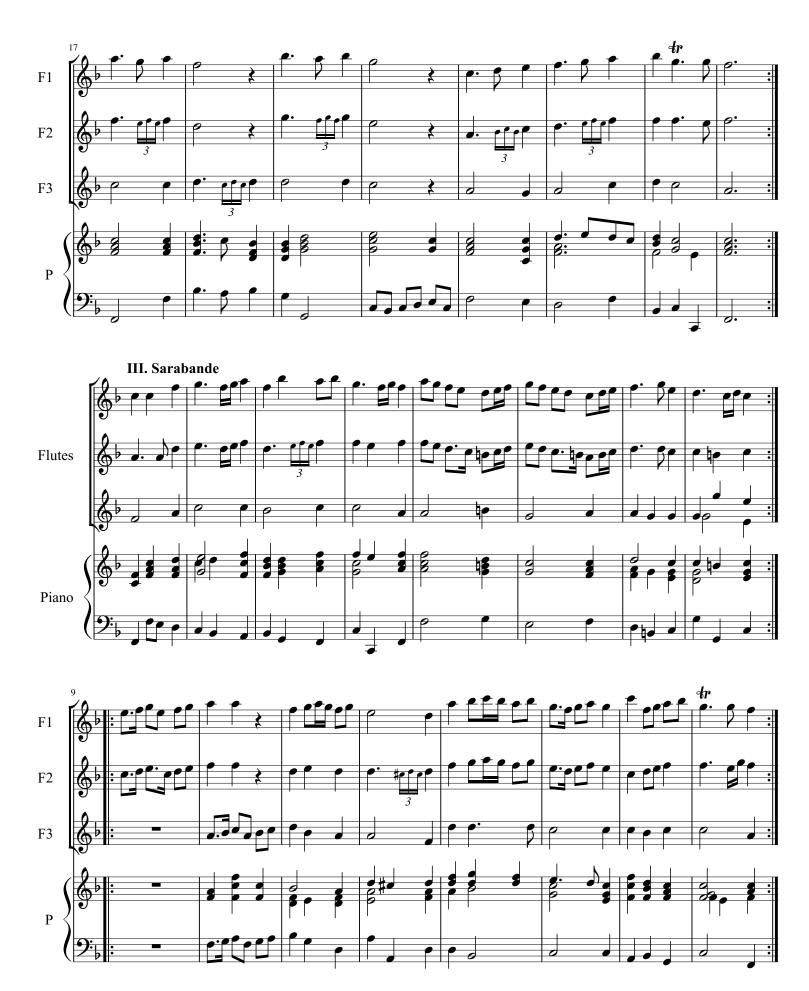

## Suite in F Major

Christian Friedrich Witt (1660-1717)

I. Entrée

Christian Friedrich Witt (1660-1717) Arranged for Flutes & Piano by Mike Magatagan 2013

Christian Friedrich Witt (1660-1717) I. Entrée Arranged for Flutes & Piano by Mike Magatagan 2013 II. Menuet III. Sarabande IV. Menuet V. Bourée