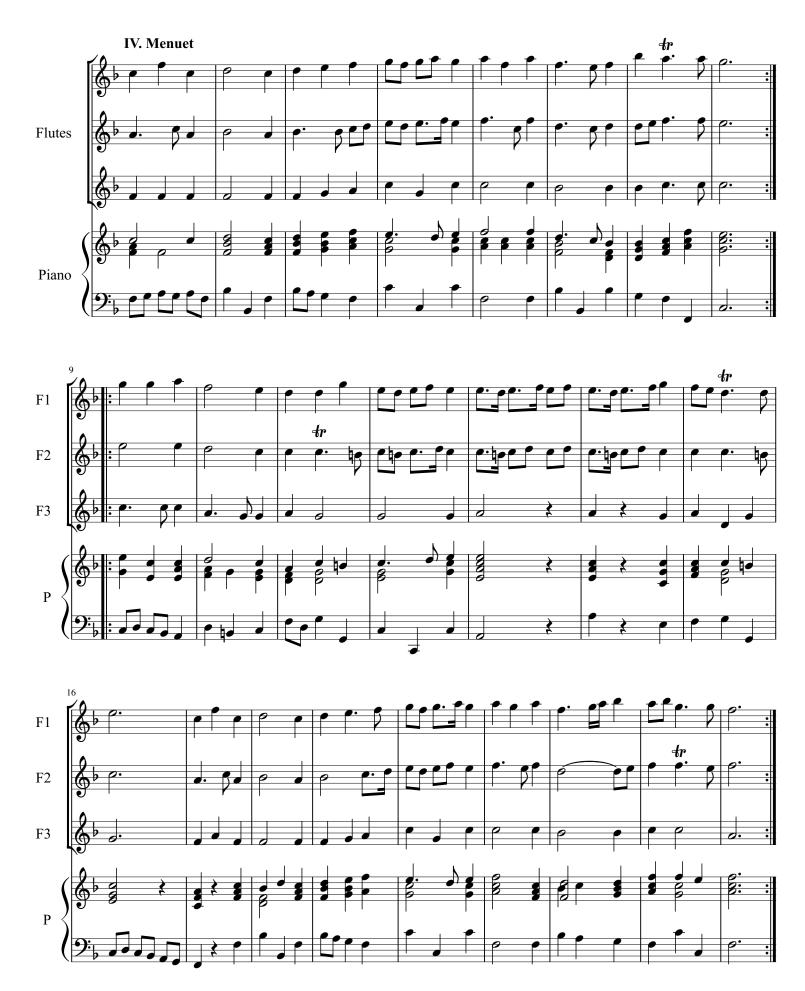

## Suite in F Major

Christian Friedrich Witt (1660-1717)

I. Entrée

Christian Friedrich Witt (1660-1717) Arranged for Flutes & Piano by Mike Magatagan 2013

Christian Friedrich Witt (1660-1717) I. Entrée Arranged for Flutes & Piano by Mike Magatagan 2013 II. Menuet III. Sarabande IV. Menuet V. Bourée