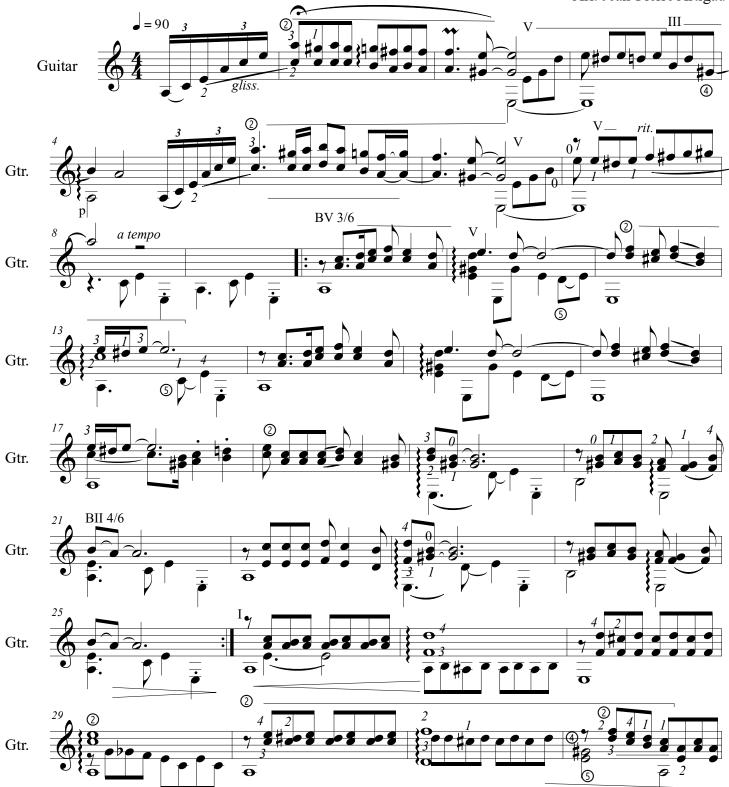

## Los ejes de mi carreta Yupanqui, Atahualpa

## About the piece

| Title:<br>Composer: | Los ejes de mi carreta<br>Yupanqui, Atahualpa                                                                                                                                                |
|---------------------|----------------------------------------------------------------------------------------------------------------------------------------------------------------------------------------------|
| Arranger:           | Artigau, Jean-Pierre                                                                                                                                                                         |
| Copyright:          | Copyright © Jean-Pierre Artigau                                                                                                                                                              |
| Instrumentation:    | Guitar solo (standard notation)                                                                                                                                                              |
| Style:              | Latin                                                                                                                                                                                        |
| Comment:            | Adaptation for guitar of a song by Atahualpa Yupanqui (Argentine), with a new section added (from the end of line 6 to line 11). You can easily find Yupanqui's original version on Youtube. |

## Los ejes de mi carreta

Chanson

Atahualpa Yupanqui, Argentine (1908-1992)

Arr. Jean-Pierre Artigau

30 novembre 2023