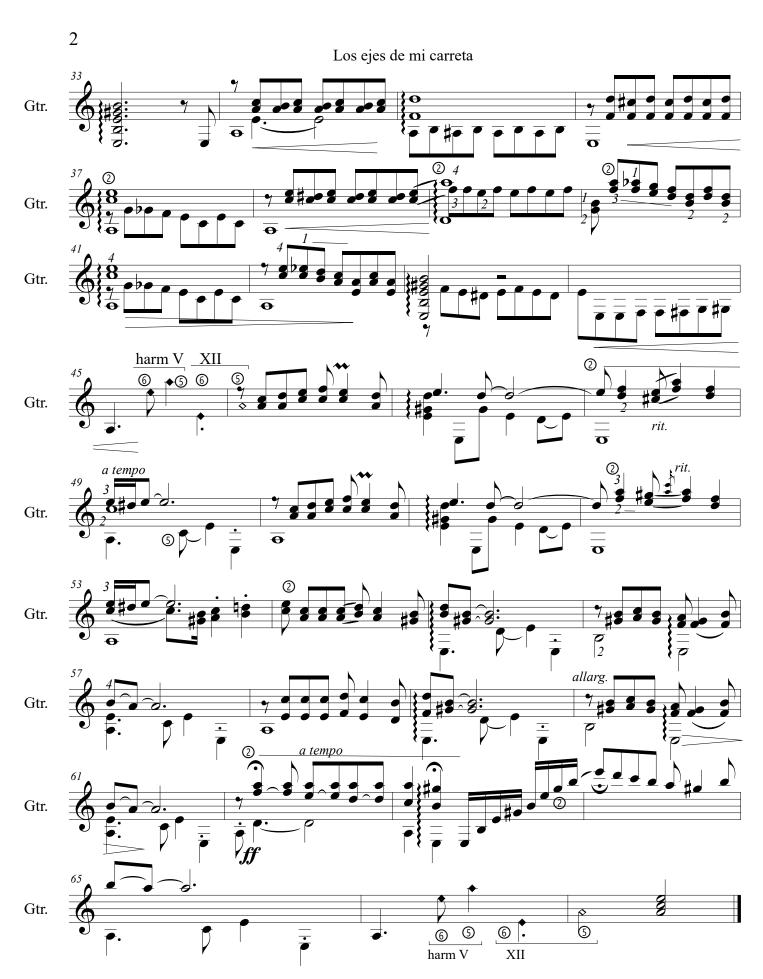

## Los ejes de mi carreta Yupanqui, Atahualpa

## About the piece

| Title:<br>Composer: | Los ejes de mi carreta<br>Yupanqui, Atahualpa                                                                                                                                                |
|---------------------|----------------------------------------------------------------------------------------------------------------------------------------------------------------------------------------------|
| Arranger:           | Artigau, Jean-Pierre                                                                                                                                                                         |
| Copyright:          | Copyright © Jean-Pierre Artigau                                                                                                                                                              |
| Instrumentation:    | Guitar solo (standard notation)                                                                                                                                                              |
| Style:              | Latin                                                                                                                                                                                        |
| Comment:            | Adaptation for guitar of a song by Atahualpa Yupanqui (Argentine), with a new section added (from the end of line 6 to line 11). You can easily find Yupanqui's original version on Youtube. |

## Los ejes de mi carreta

Chanson

Atahualpa Yupanqui, Argentine (1908-1992)

Arr. Jean-Pierre Artigau

30 novembre 2023